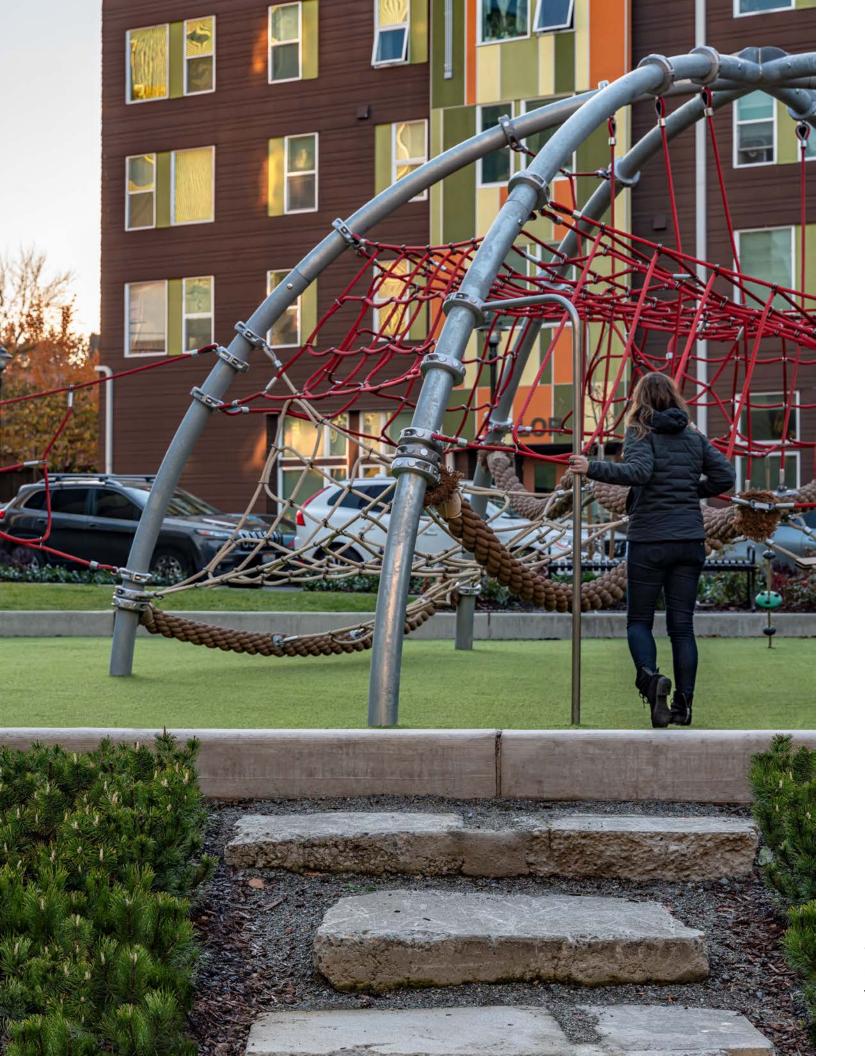

An undulating lawn and climbing wall form some of the distinct play programs wished for by the community. Physical, sensory, and nature play experiences that invite challenge and discovery are encouraged throughout the park.

The large net climber offers lower ropes for youngsters and higher levels for challenge seekers. A custom addition allows children to start at one end of the net climber and connect to the climbing wall without touching the ground.