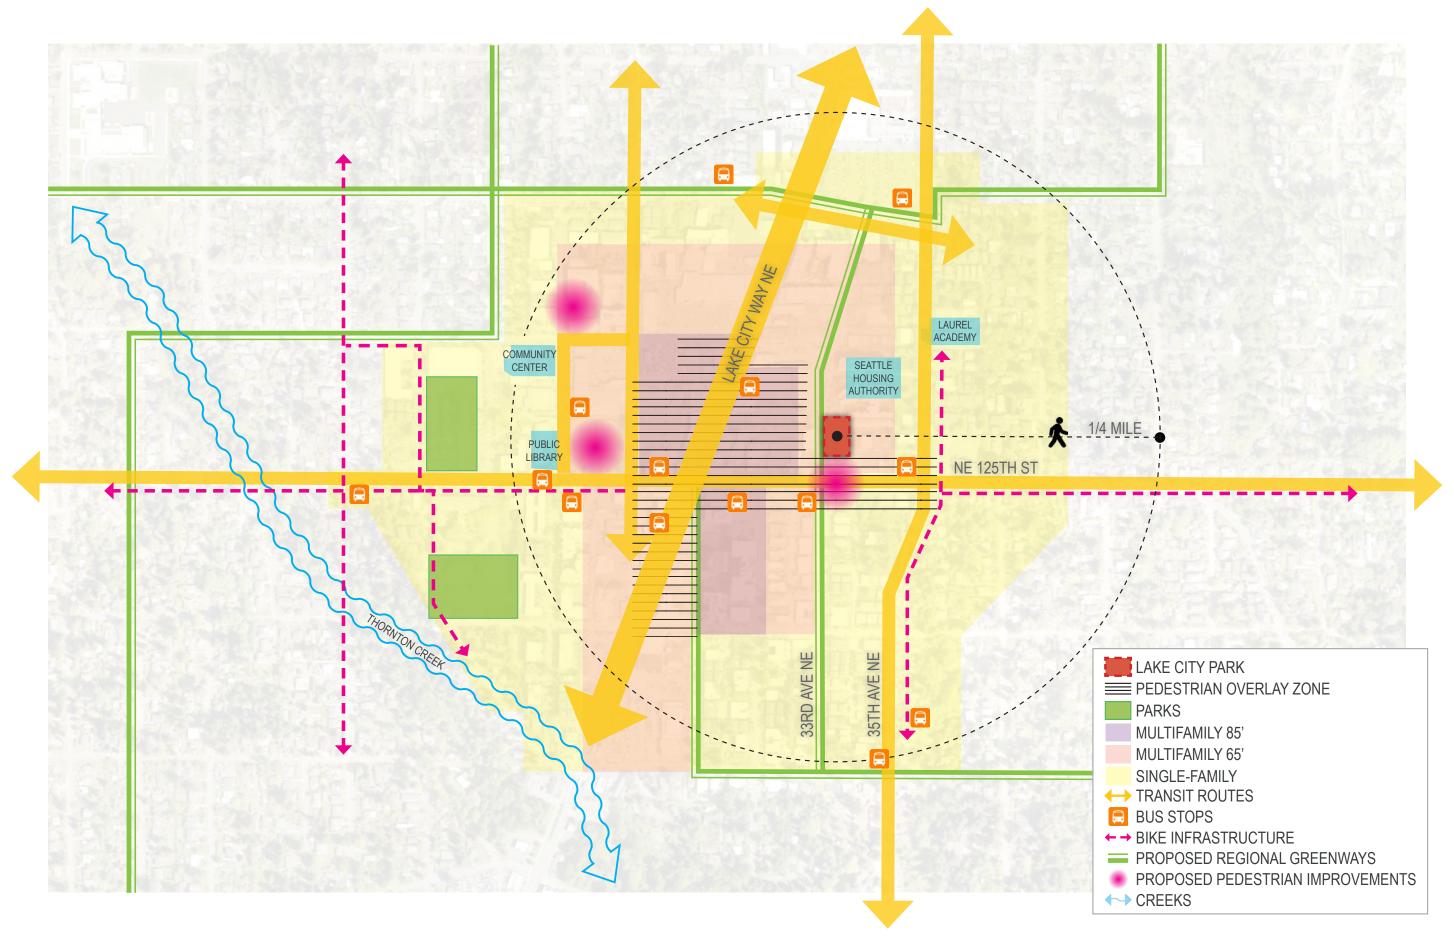

Nestled in the urban heart of Seattle's Lake City neighborhood, Lake City Park offers much needed open space for the community, easily accessed by pedestrians, bikes, and transit.

The park's program is a direct result of open dialogue with the community. A variety of spaces are held together within a small area by the unifying goal of creating a place for intergenerational celebration and healing.