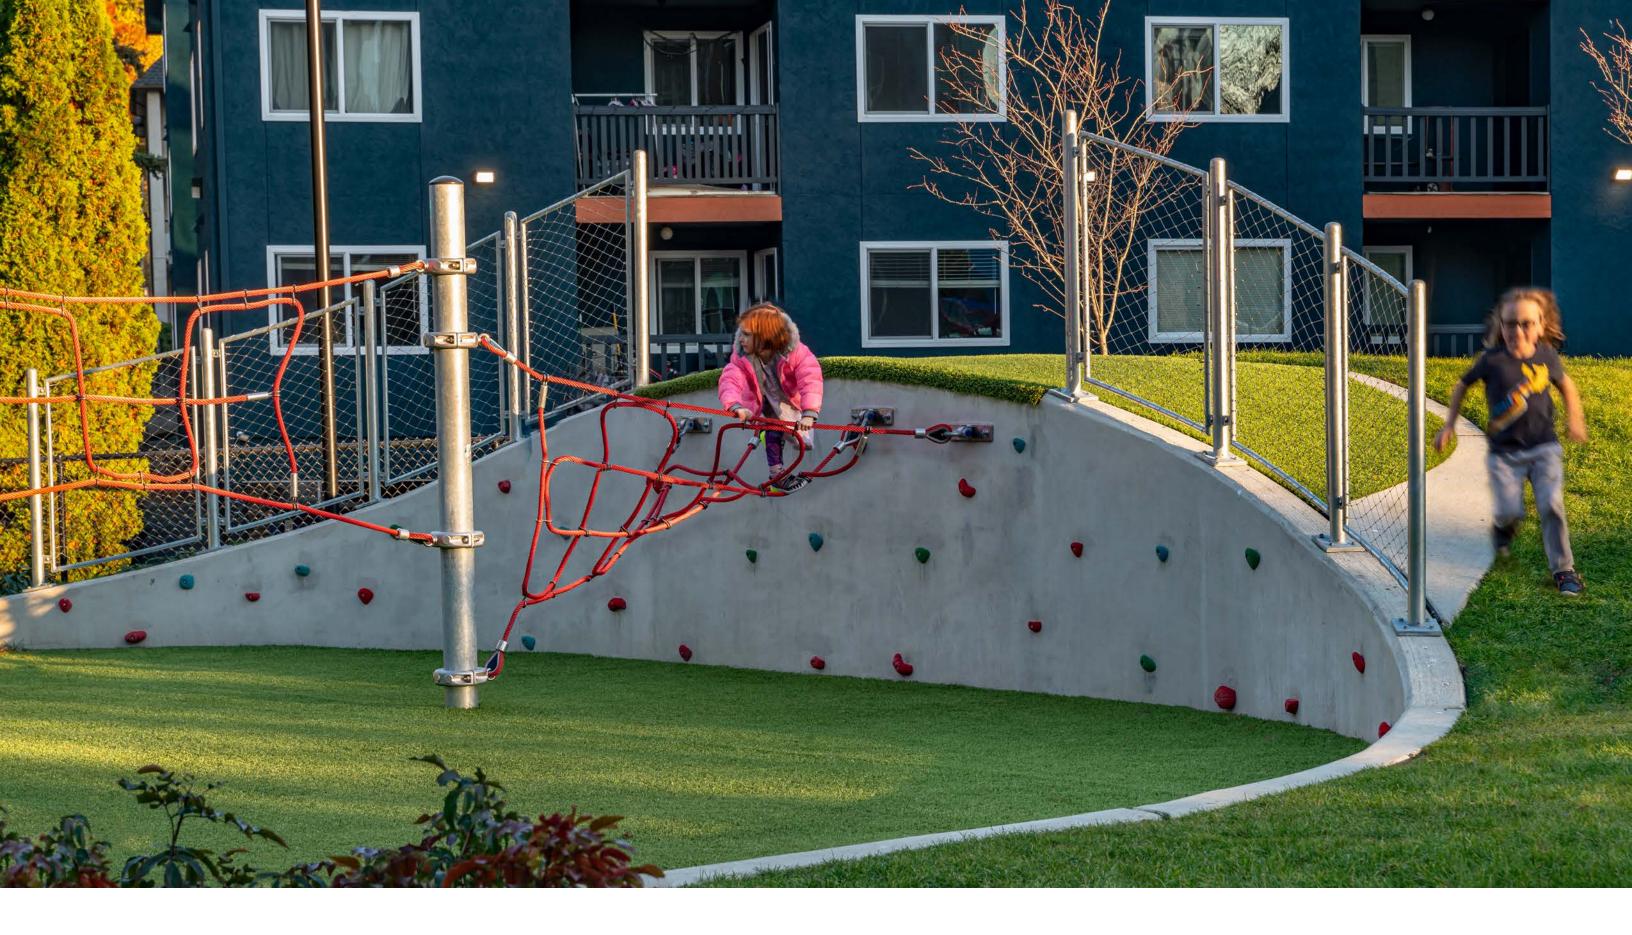

An undulating lawn and climbing wall form some of the distinct play programs wished for by the community. Physical, sensory, and nature play experiences that invite challenge and discovery are encouraged throughout the park.

The large net climber offers lower ropes for youngsters and higher levels for challenge seekers. A custom addition allows children to start at one end of the net climber and connect to the climbing wall without touching the ground.