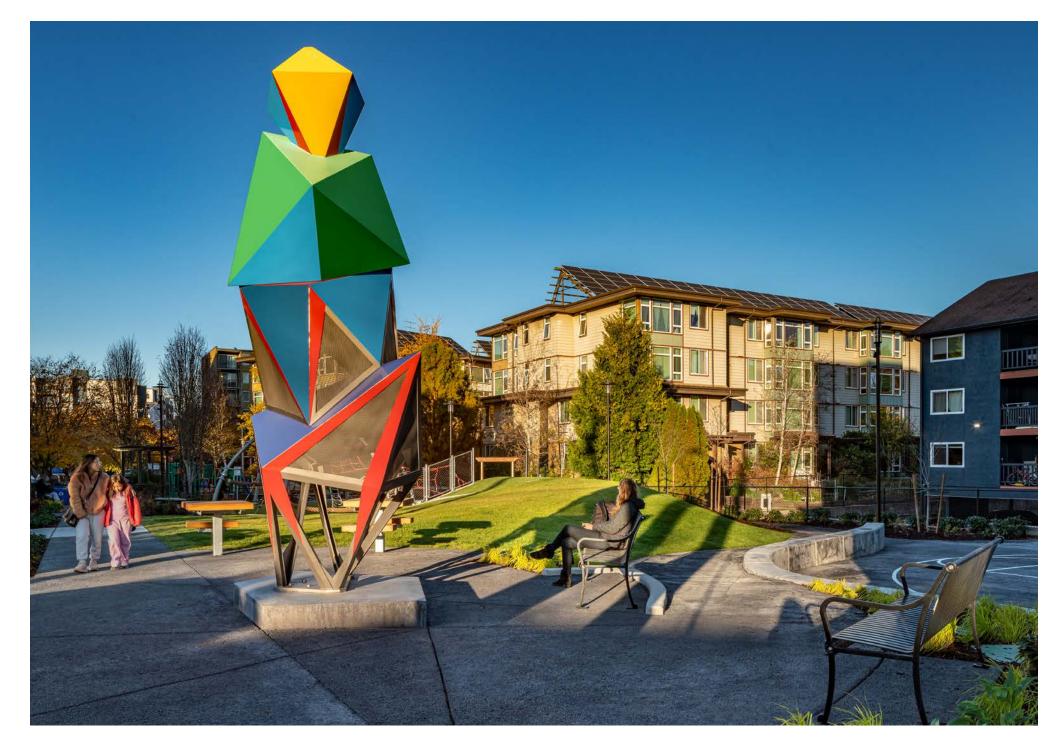

Rock Stack, a vibrant, cairn-inspired sculpture welcomes visitors with joyful colors and a bold, geometric shape. This unique art piece is inspired by, and representative of, the multifaceted Lake City community, celebrating the importance of unity and collaboration.