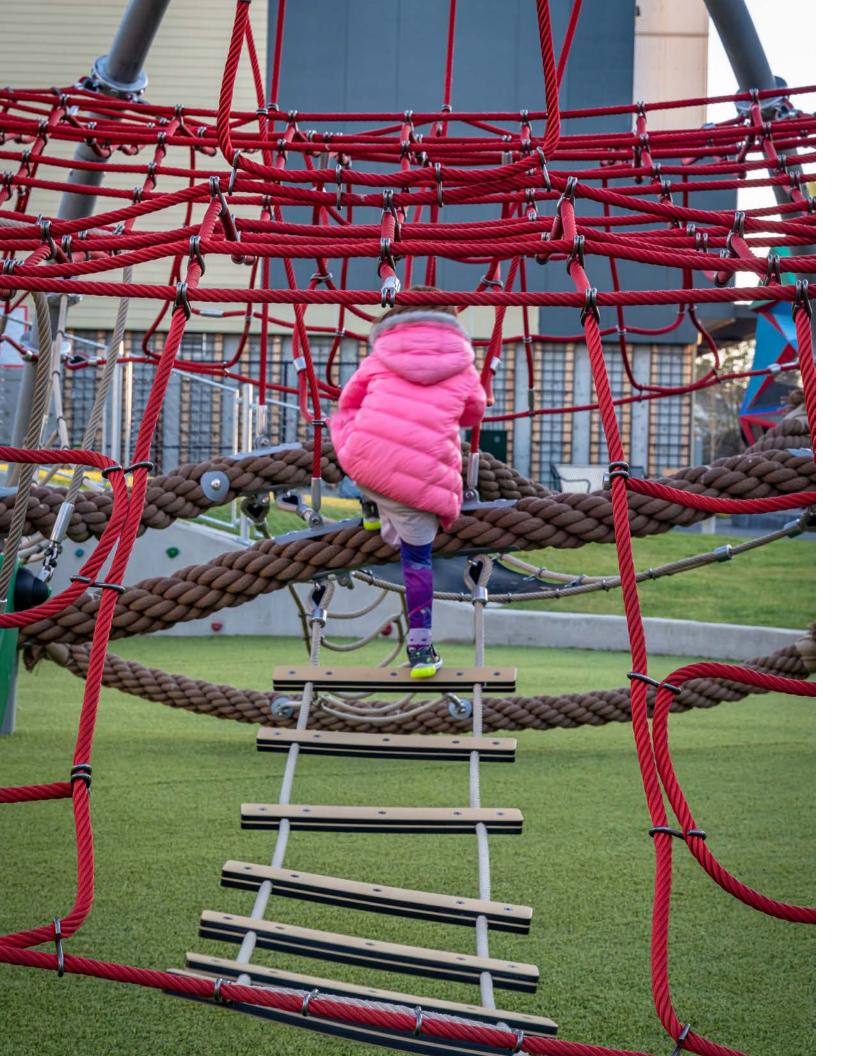

The large net climber offers lower ropes for youngsters and higher levels for challenge seekers. A custom addition allows children to start at one end of the net climber and connect to the climbing wall without touching the ground.