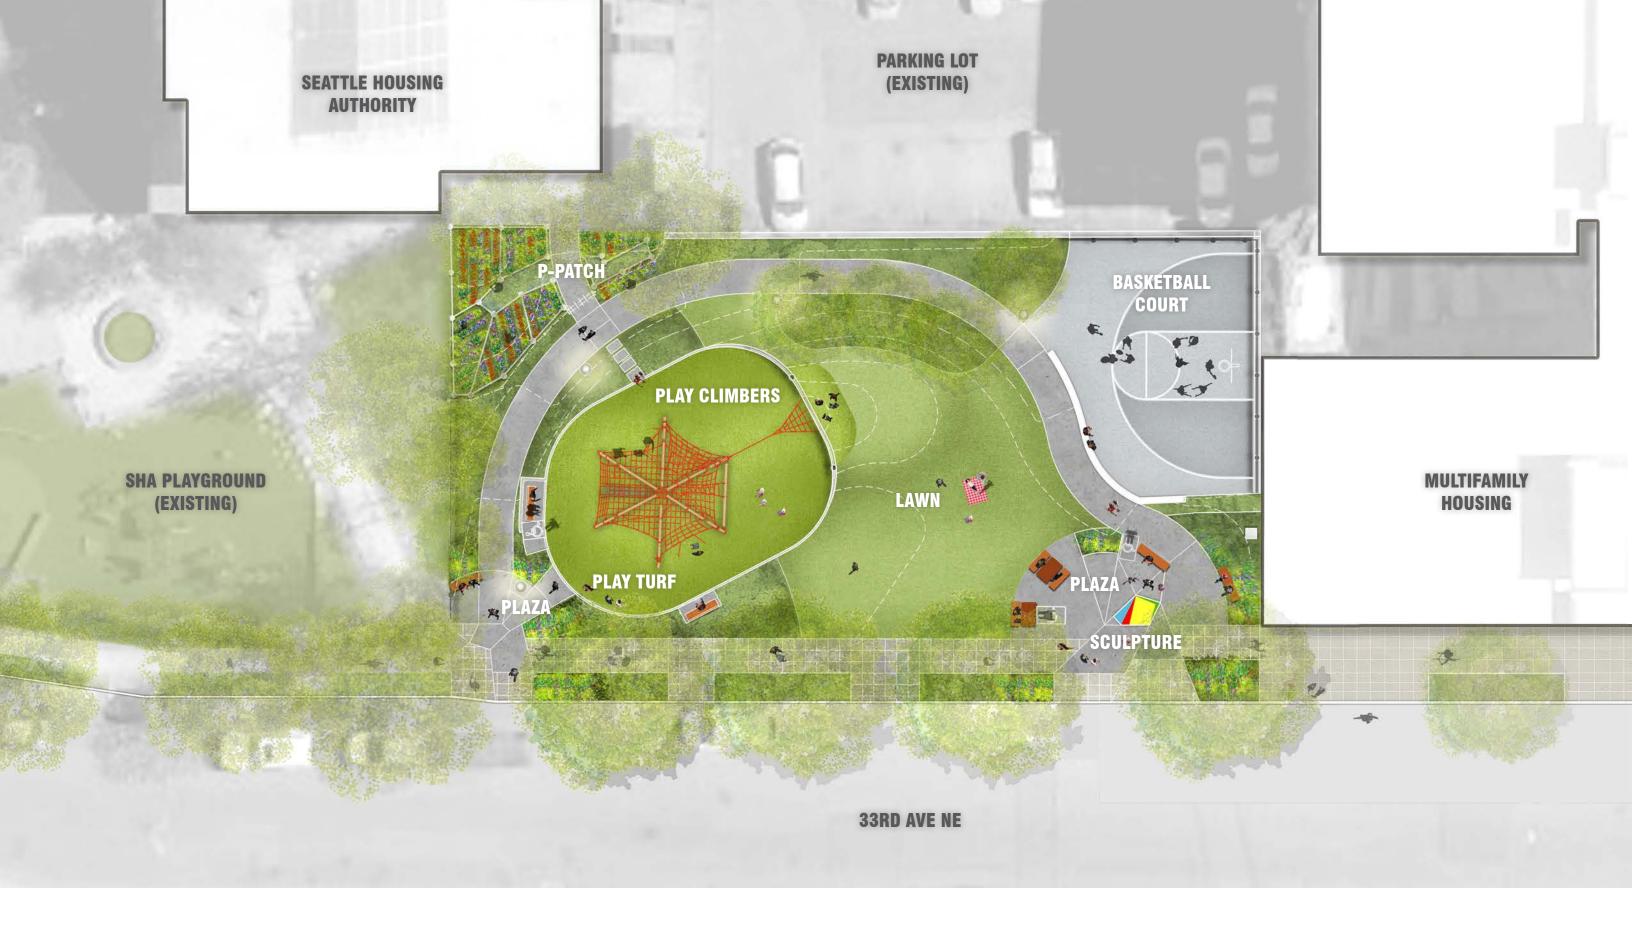

With careful design planning, Lake City Park accommodates a diverse mix of community-requested programs, allowing the postage stamp site to serve as a neighborhood hub and community gathering space.

Just beyond the park's main plaza, a half basketball court with a seating wall for spectators highlights the balance of both active and passive pursuits within the park's boundaries.

An undulating lawn and climbing wall form some of the distinct play programs wished for by the community. Physical, sensory, and nature play experiences that invite challenge and discovery are encouraged throughout the park.

The large net climber offers lower ropes for youngsters and higher levels for challenge seekers. A custom addition allows children to start at one end of the net climber and connect to the climbing wall without touching the ground.

A plant-lined walking path paved in porous concrete leads from the small plaza and curves between a P-Patch and turf play area, while benches create opportunities to rest and observe.

Along Lake City Park's perimeter, the walking path continues, bordered by established trees and edible plants for gleaning.