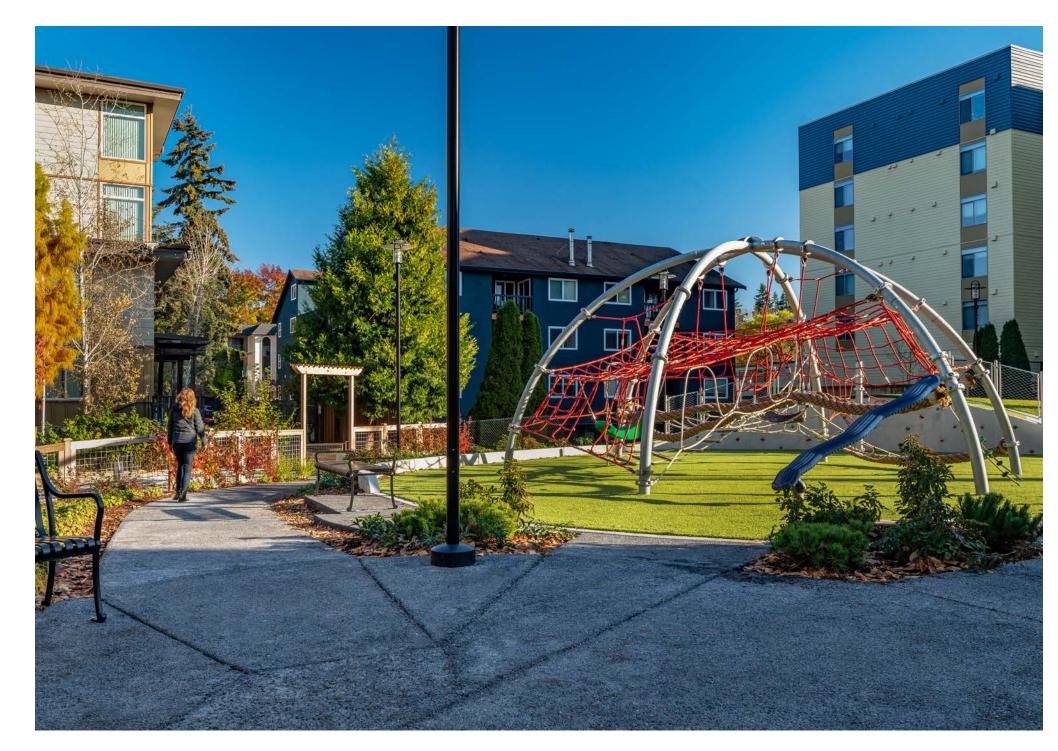

Nestled in the urban heart of Seattle's Lake City neighborhood, Lake City Park offers much needed open space for the community, easily accessed by pedestrians, bikes, and transit.

The park's program is a direct result of open dialogue with the community. A variety of spaces are held together within a small area by the unifying goal of creating a place for intergenerational celebration and healing.

With careful design planning, Lake City Park accommodates a diverse mix of community-requested programs, allowing the postage stamp site to serve as a neighborhood hub and community gathering space.

Just beyond the park's main plaza, a half basketball court with a seating wall for spectators highlights the balance of both active and passive pursuits within the park's boundaries.

An undulating lawn and climbing wall form some of the distinct play programs wished for by the community. Physical, sensory, and nature play experiences that invite challenge and discovery are encouraged throughout the park.

The large net climber offers lower ropes for youngsters and higher levels for challenge seekers. A custom addition allows children to start at one end of the net climber and connect to the climbing wall without touching the ground.