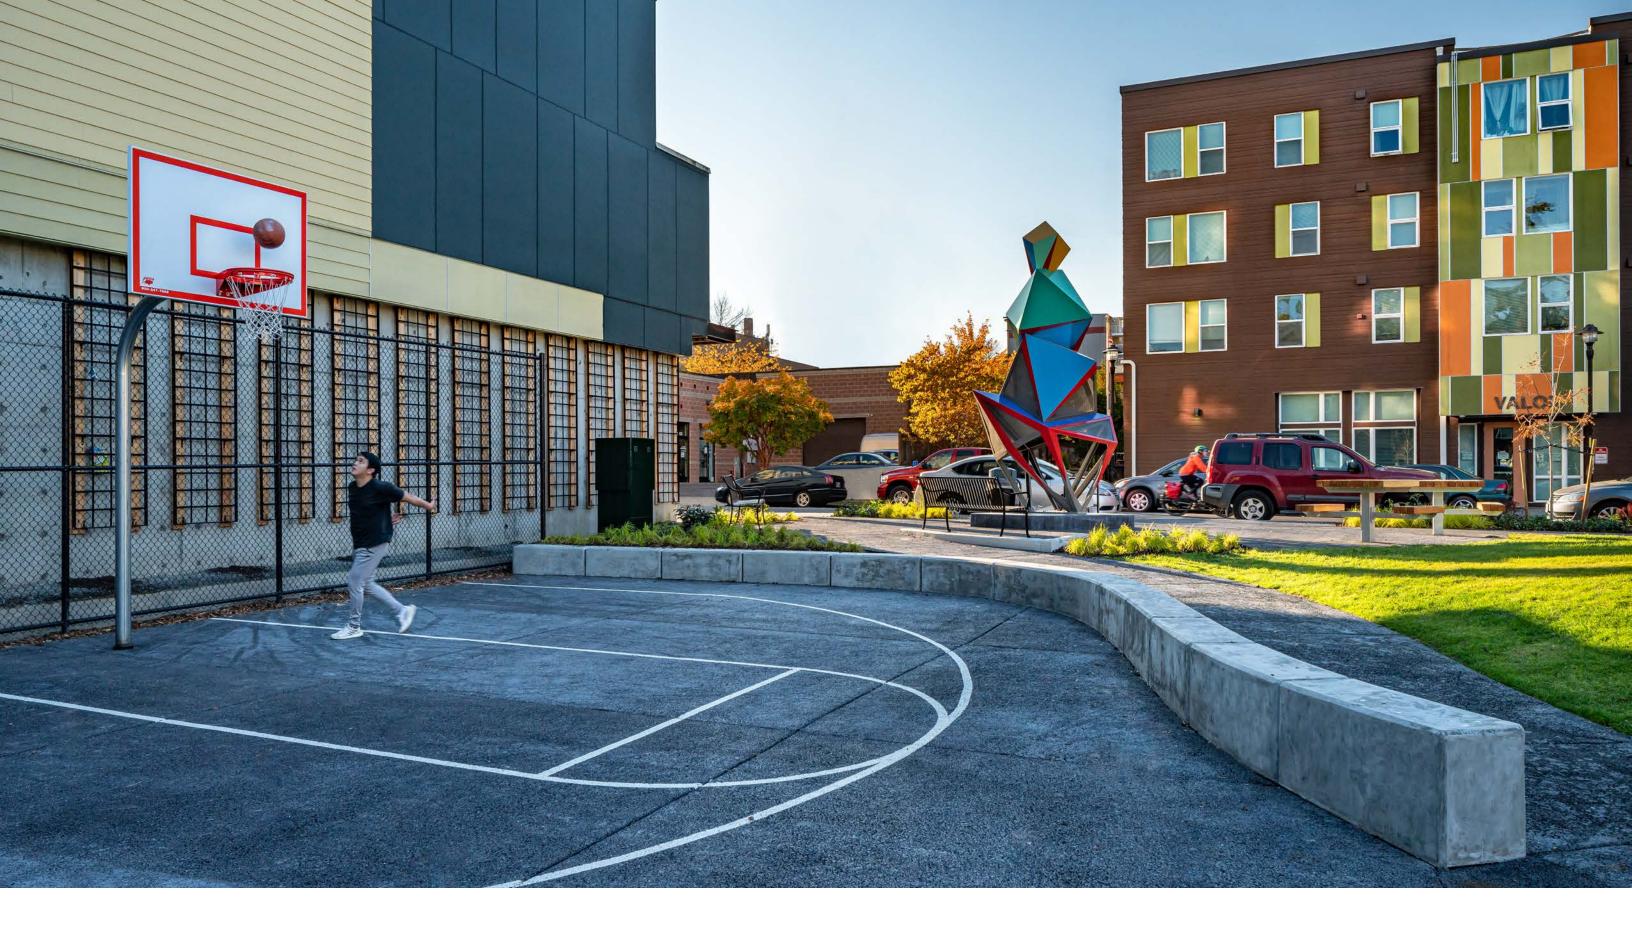

Rock Stack, a vibrant, cairn-inspired sculpture welcomes visitors with joyful colors and a bold, geometric shape. This unique art piece is inspired by, and representative of, the multifaceted Lake City community, celebrating the importance of unity and collaboration.

With careful design planning, Lake City Park accommodates a diverse mix of community-requested programs, allowing the postage stamp site to serve as a neighborhood hub and community gathering space.

Just beyond the park's main plaza, a half basketball court with a seating wall for spectators highlights the balance of both active and passive pursuits within the park's boundaries.