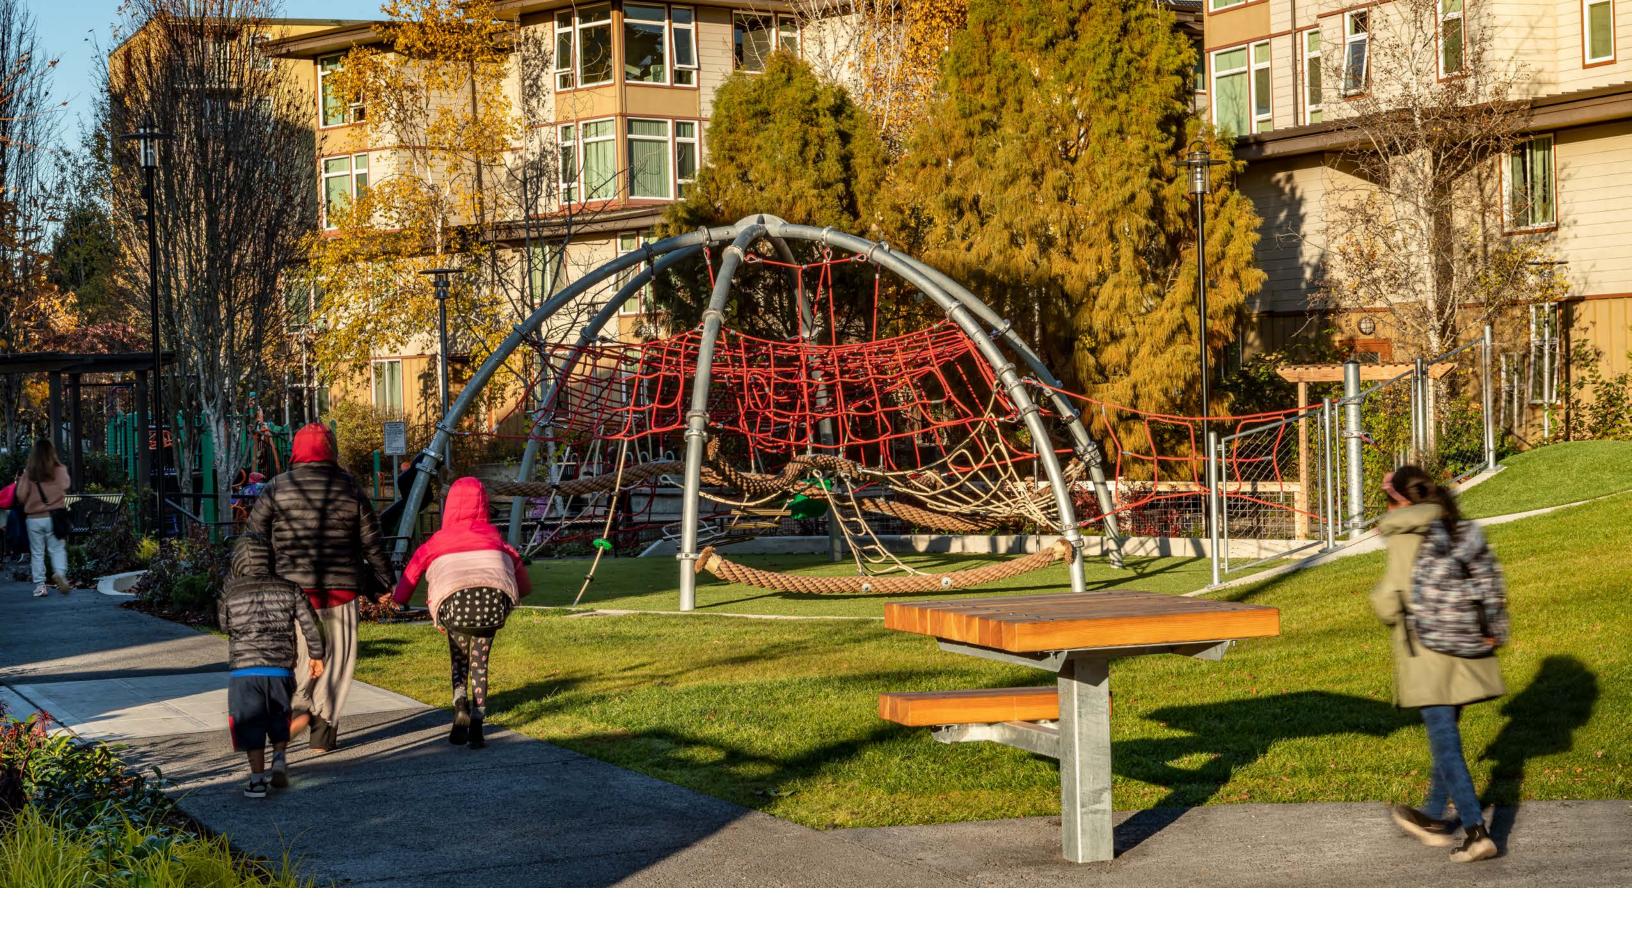

An undulating lawn and climbing wall form some of the distinct play programs wished for by the community. Physical, sensory, and nature play experiences that invite challenge and discovery are encouraged throughout the park.

The large net climber offers lower ropes for youngsters and higher levels for challenge seekers. A custom addition allows children to start at one end of the net climber and connect to the climbing wall without touching the ground.