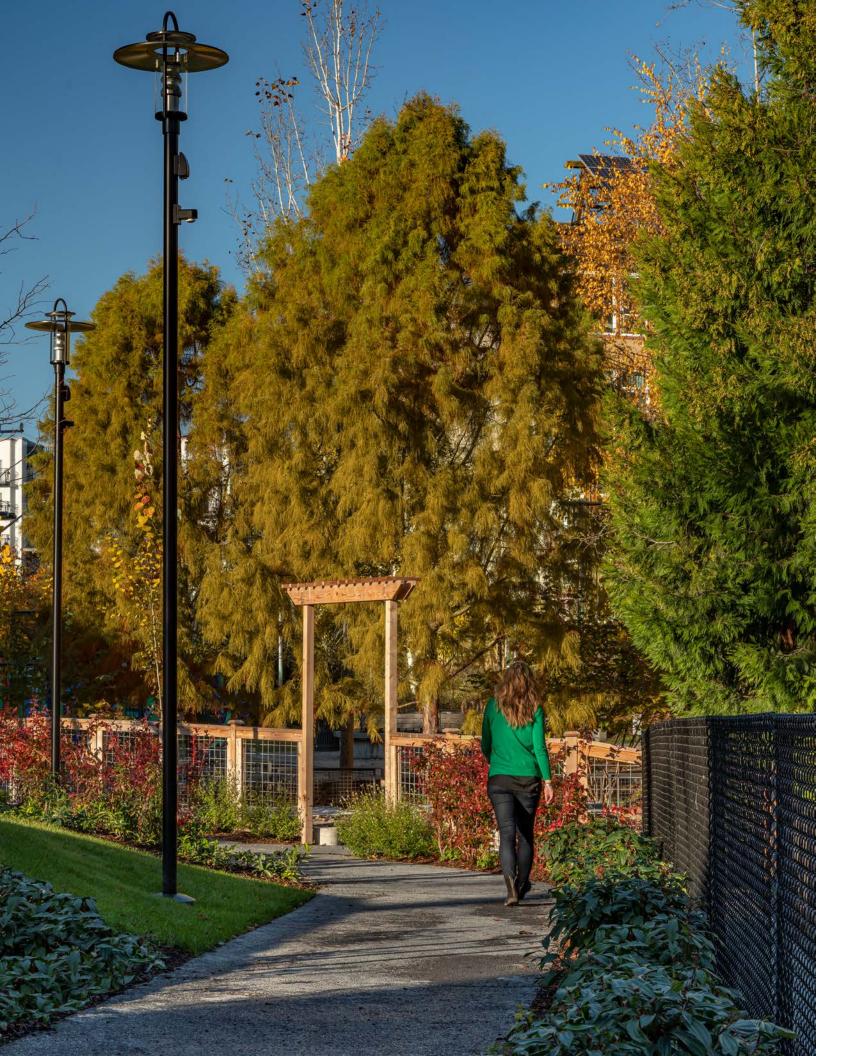

A plant-lined walking path paved in porous concrete leads from the small plaza and curves between a P-Patch and turf play area, while benches create opportunities to rest and observe.

Along Lake City Park's perimeter, the walking path continues, bordered by established trees and edible plants for gleaning.