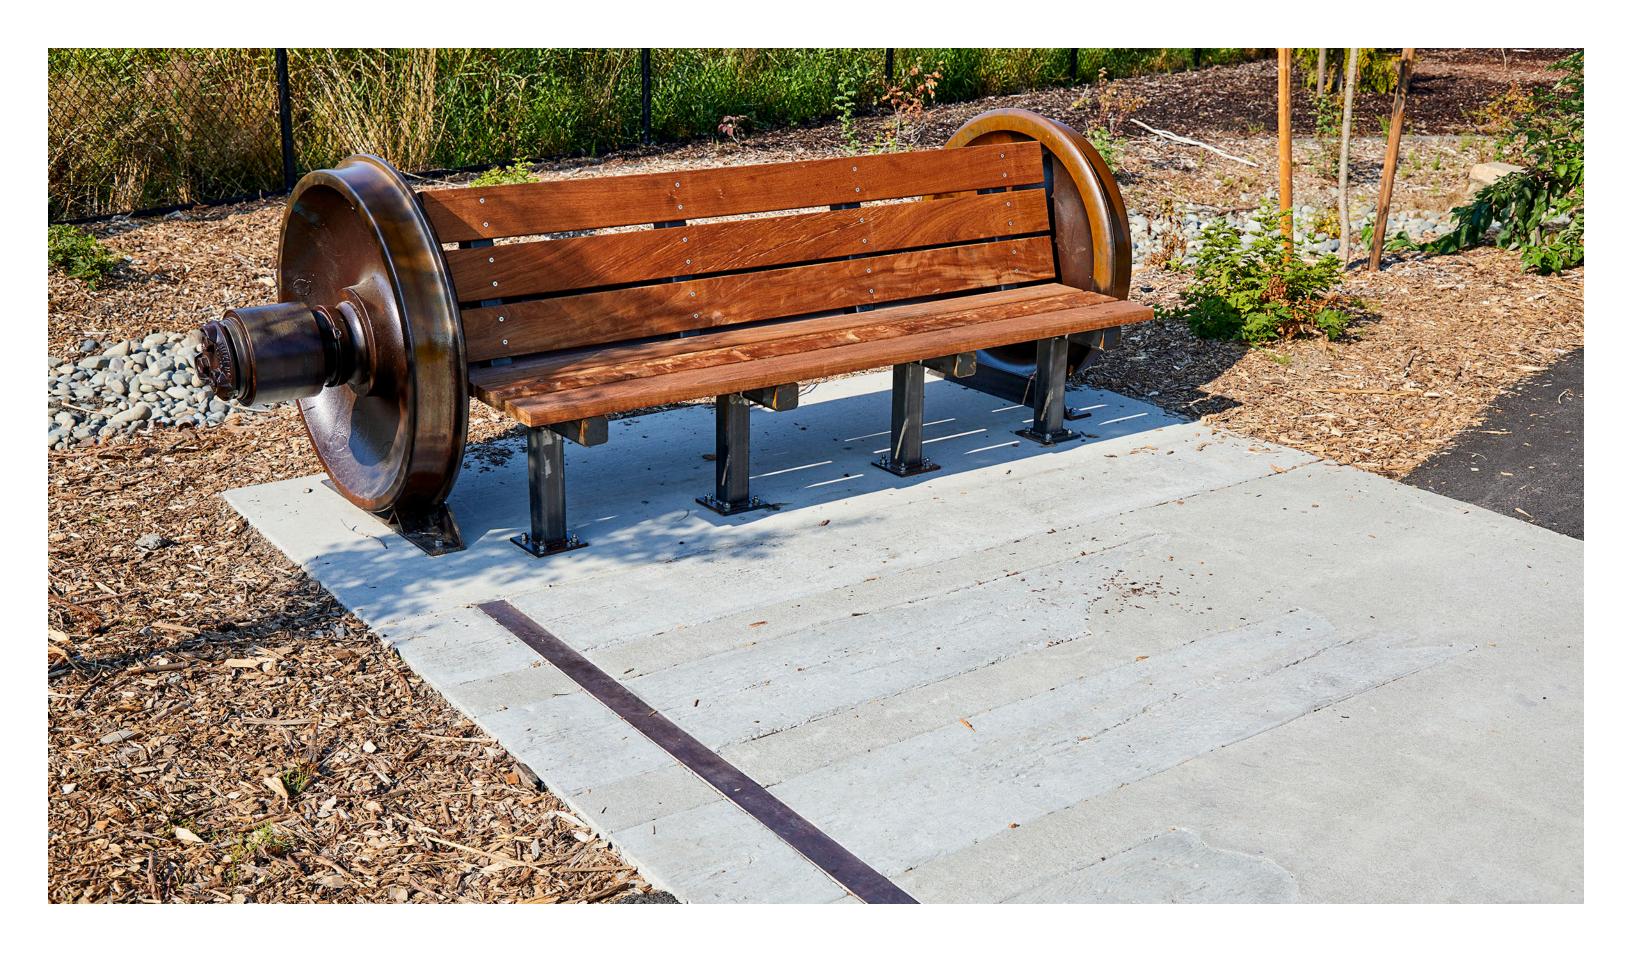

The forms of the custom play equipment reflect and blend with nearby structures in the park.

A custom train-axle bench and tracks inlaid in the pathway connect the park visually and thematically to the adjacent active railway.