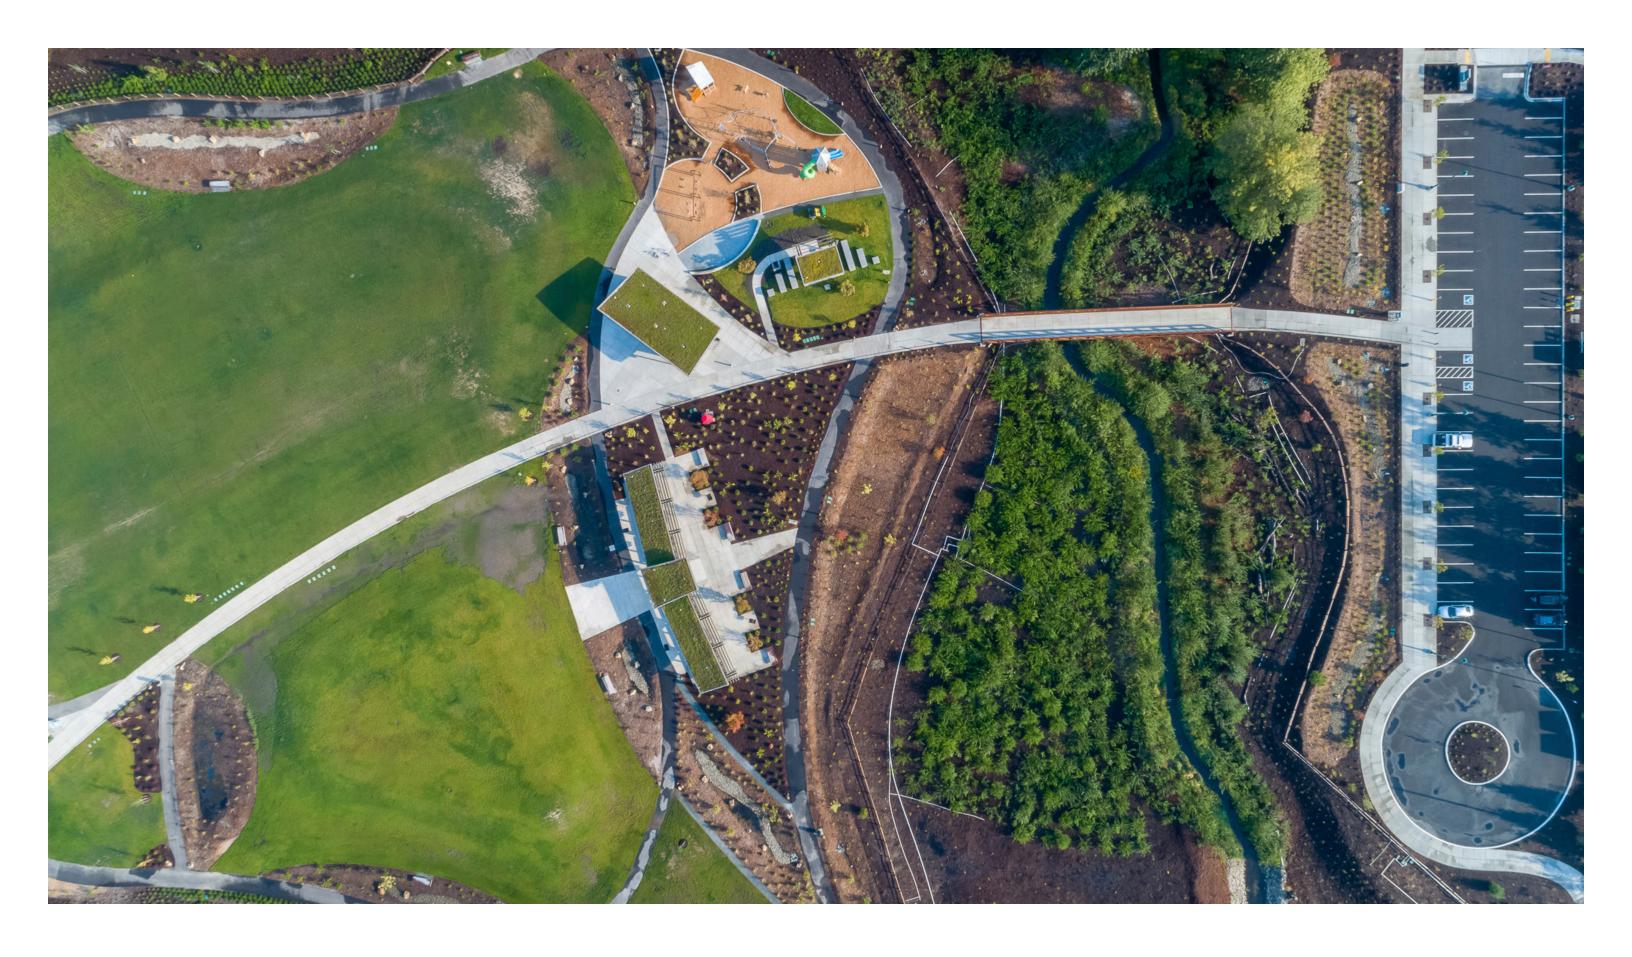

Aerial view of the connections and various programming areas within Brookville Gardens Community Park.

Site plan for the 15-acre Brookville Gardens Community Park located in Fife, Washington.

Wapato Creek and surrounding wetlands were restored as part of the project. A pre-fabricated pedestrian bridge connects the parking lot to the park on the other side of the creek.