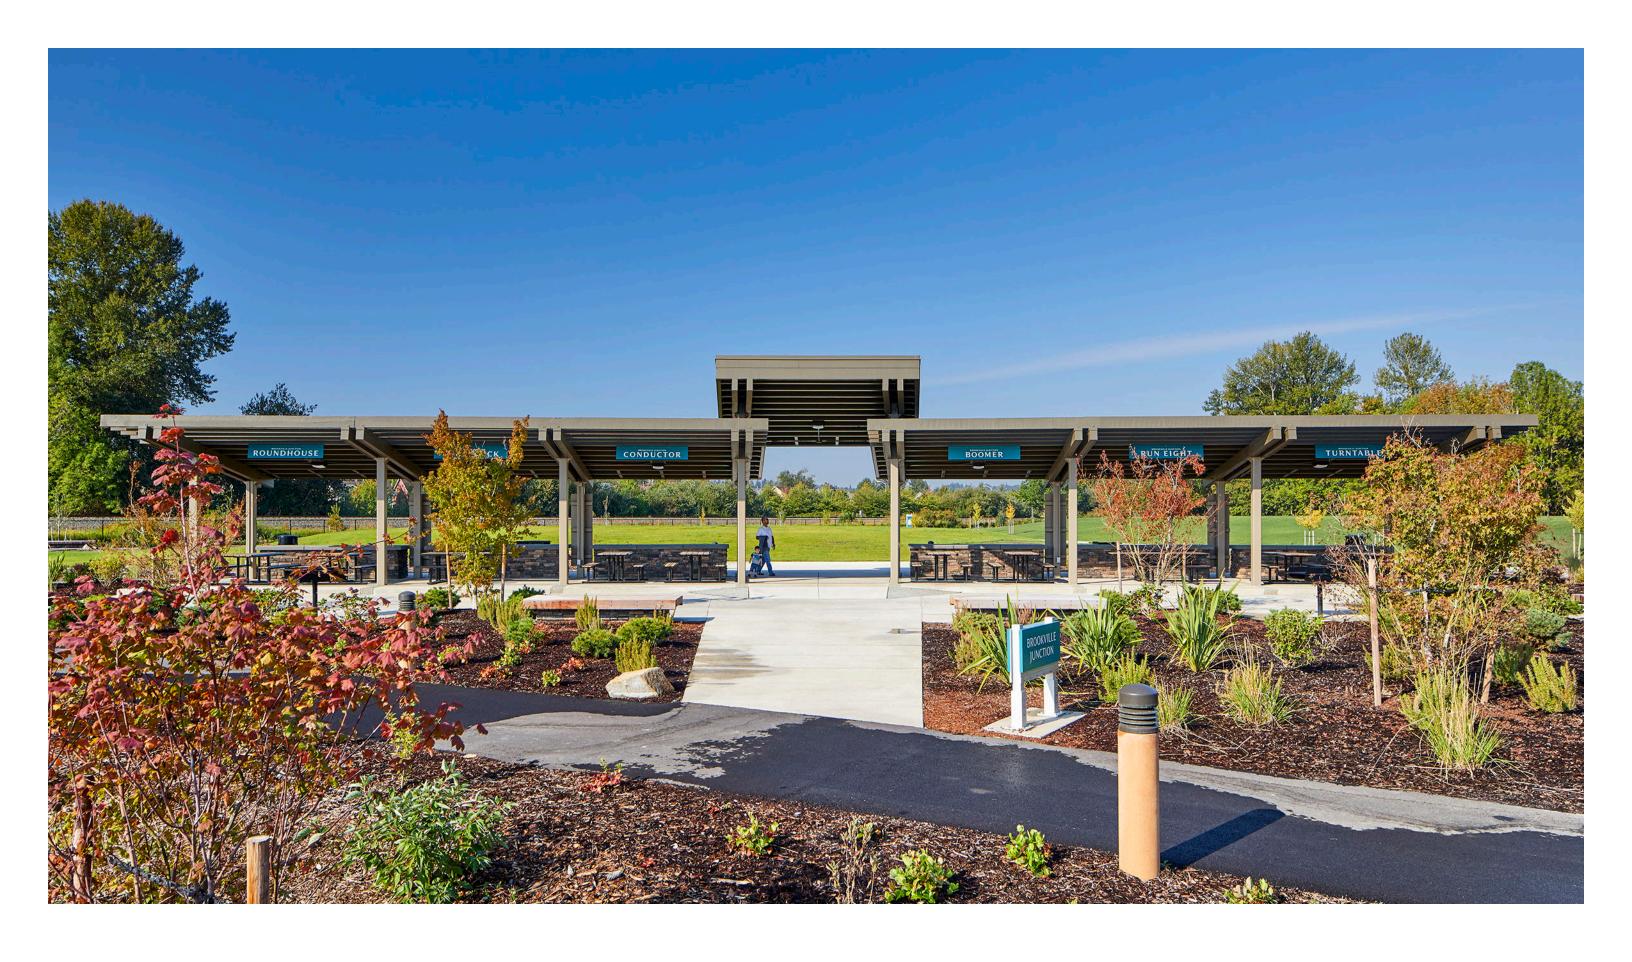

Sustainable features include the city's first-ever living roofs on all park structures.

Temple-like forms of the picnic shelters were inspired by the Japanese-American family who donated the land for the park.

The forms of the custom play equipment reflect and blend with nearby structures in the park.

A custom train-axle bench and tracks inlaid in the pathway connect the park visually and thematically to the adjacent active railway.