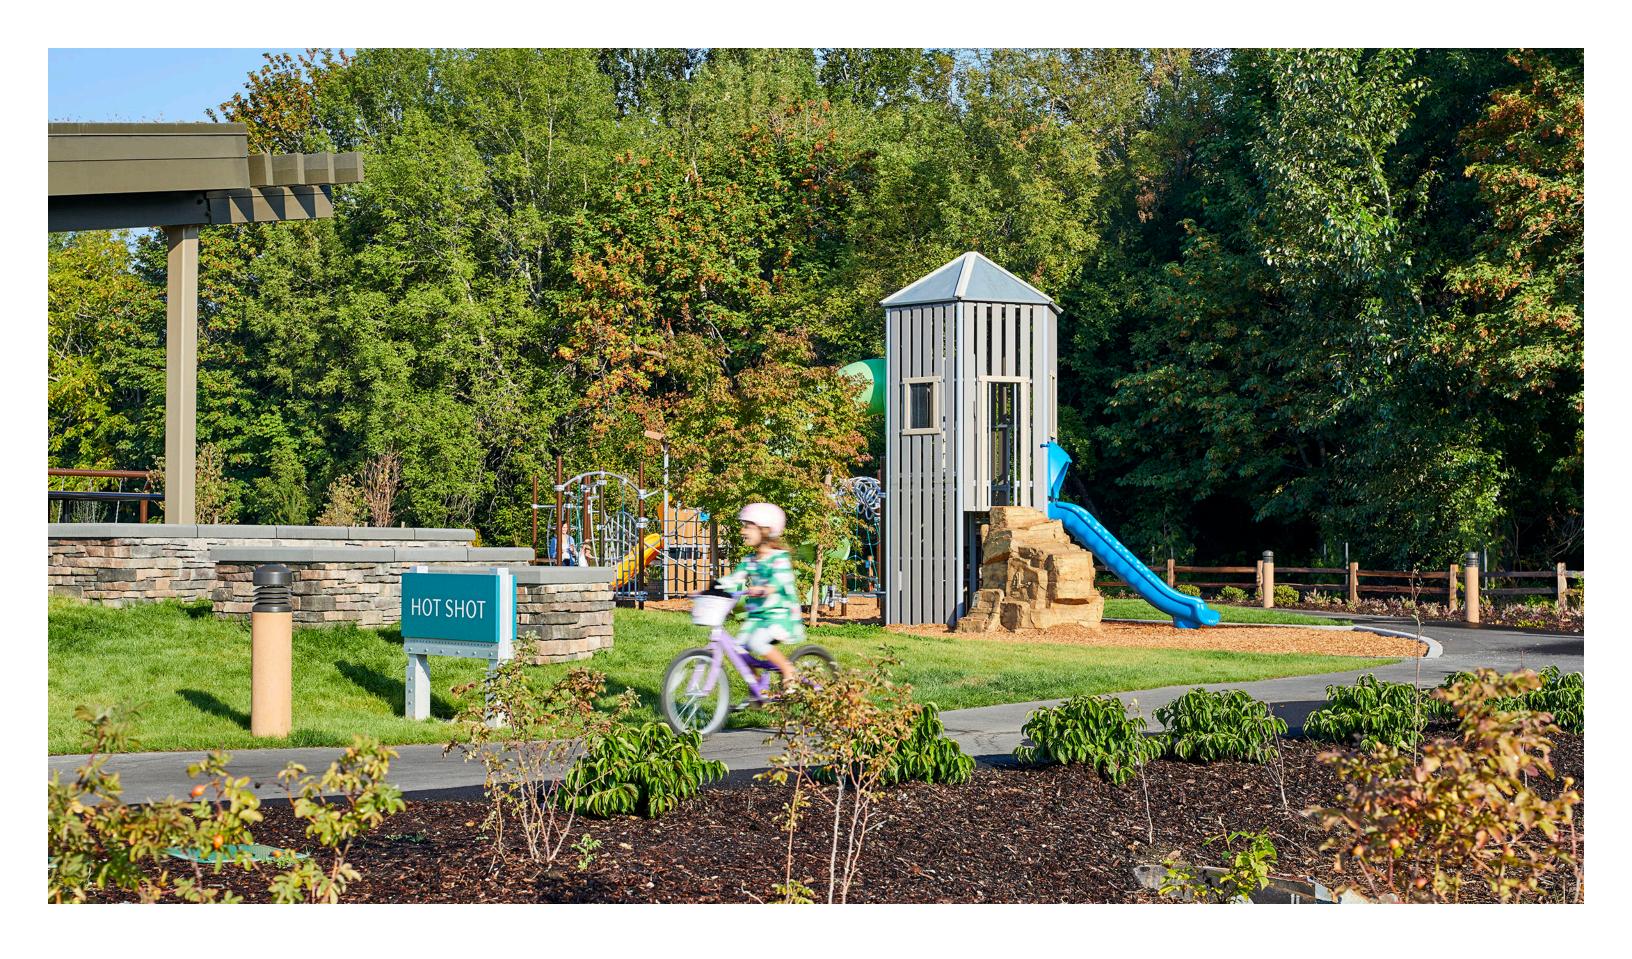

Landscape architecture reintroduced native plants, trees, and shrubs of varying seasonal interest and color that will create an attractive destination for people and wildlife year-round.

Grain silos inspired the play structure, which references the site's history as a farm.

The forms of the custom play equipment reflect and blend with nearby structures in the park.

A custom train-axle bench and tracks inlaid in the pathway connect the park visually and thematically to the adjacent active railway.