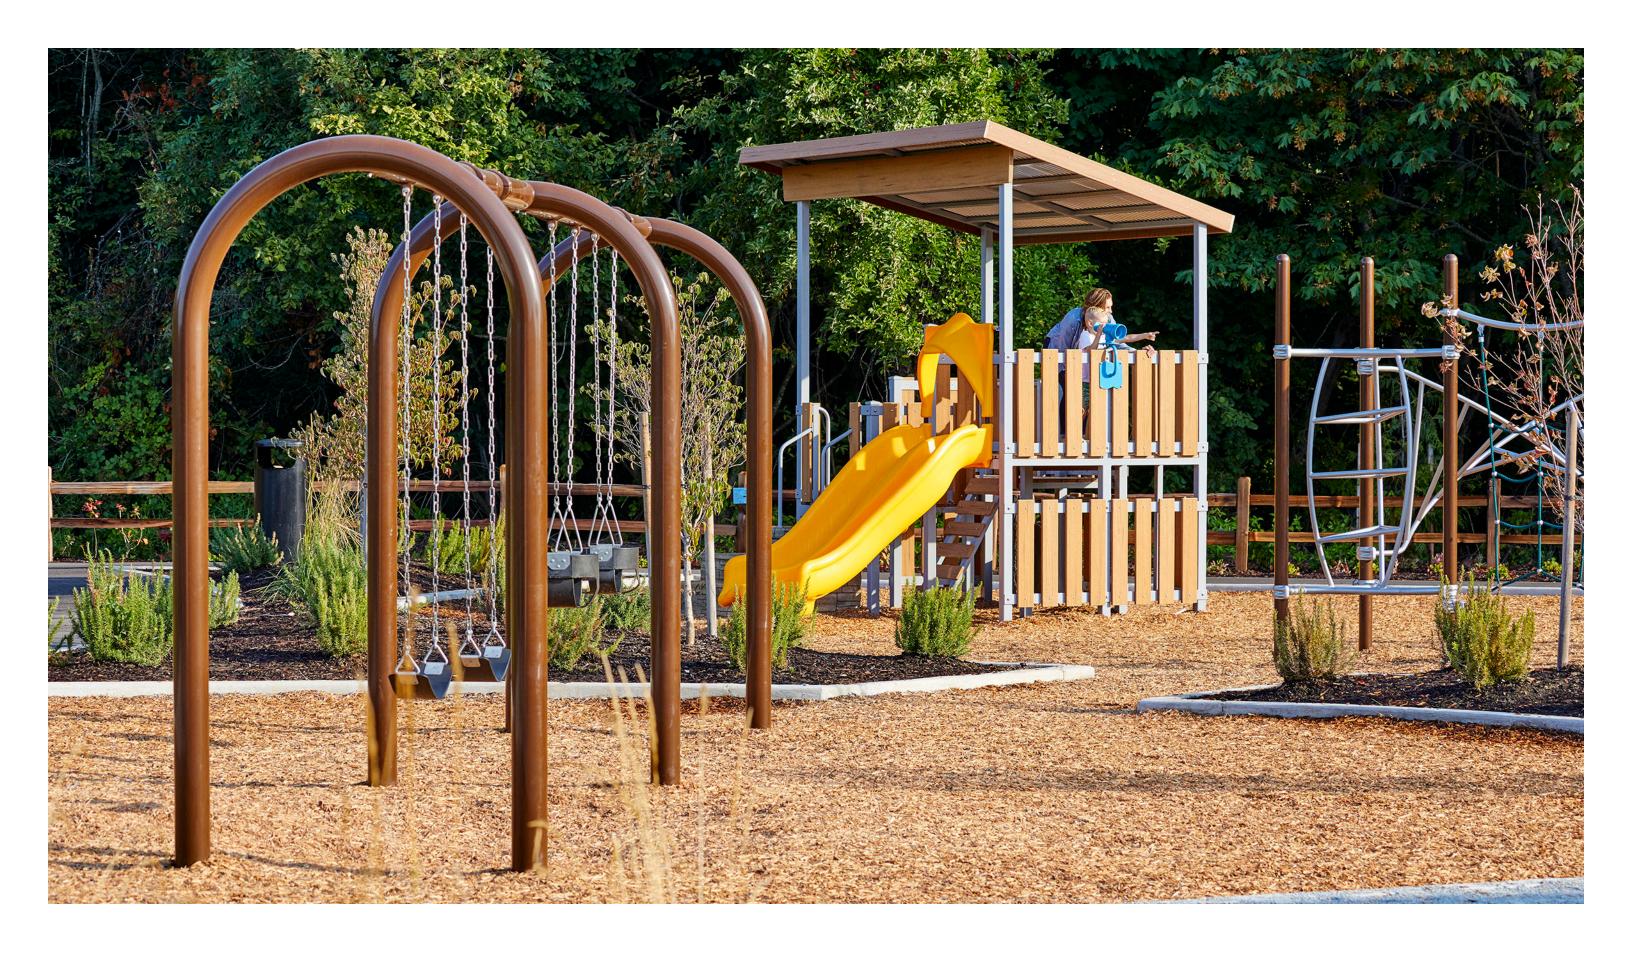

Landscape architecture reintroduced native plants, trees, and shrubs of varying seasonal interest and color that will create an attractive destination for people and wildlife year-round.

Grain silos inspired the play structure, which references the site's history as a farm.

The forms of the custom play equipment reflect and blend with nearby structures in the park.

A custom train-axle bench and tracks inlaid in the pathway connect the park visually and thematically to the adjacent active railway.