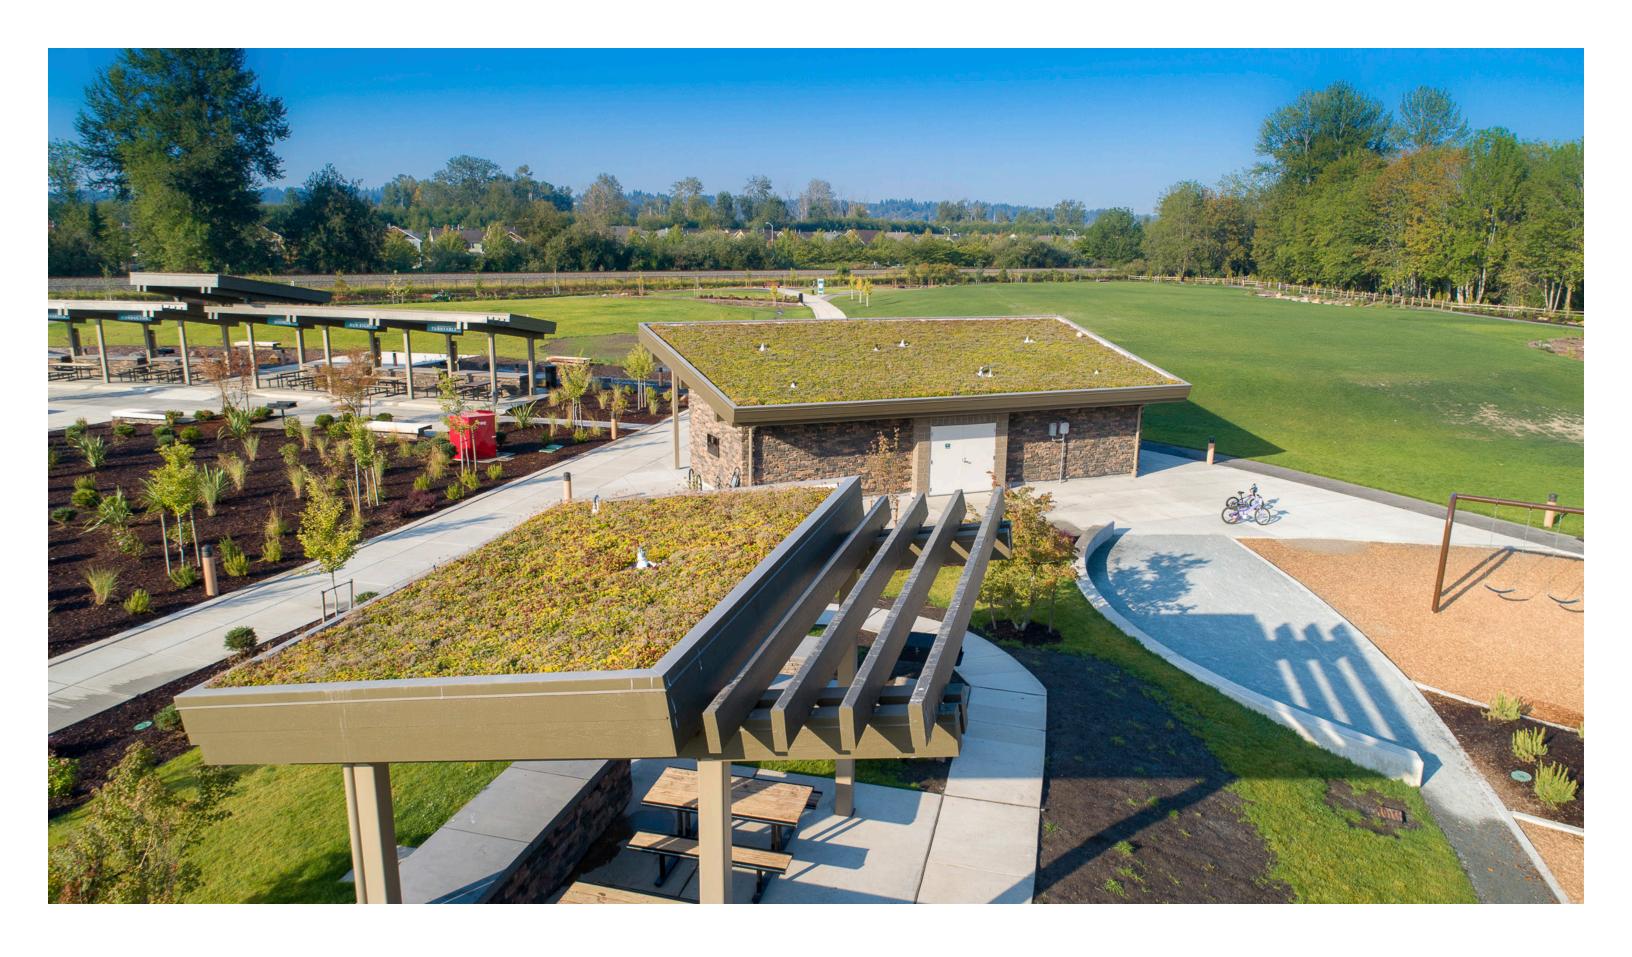

Aerial view of the connections and various programming areas within Brookville Gardens Community Park.

Site plan for the 15-acre Brookville Gardens Community Park located in Fife, Washington.

Wapato Creek and surrounding wetlands were restored as part of the project. A pre-fabricated pedestrian bridge connects the parking lot to the park on the other side of the creek.

Sustainable features include the city's first-ever living roofs on all park structures.

Temple-like forms of the picnic shelters were inspired by the Japanese-American family who donated the land for the park.

The stormwater system uses Low Impact Development, including 19 water-filtering rain gardens, sustainable irrigation system, enhanced buffers to treat stormwater runoff, and 4.5 acres of newly-created wetlands and riparian buffer area.