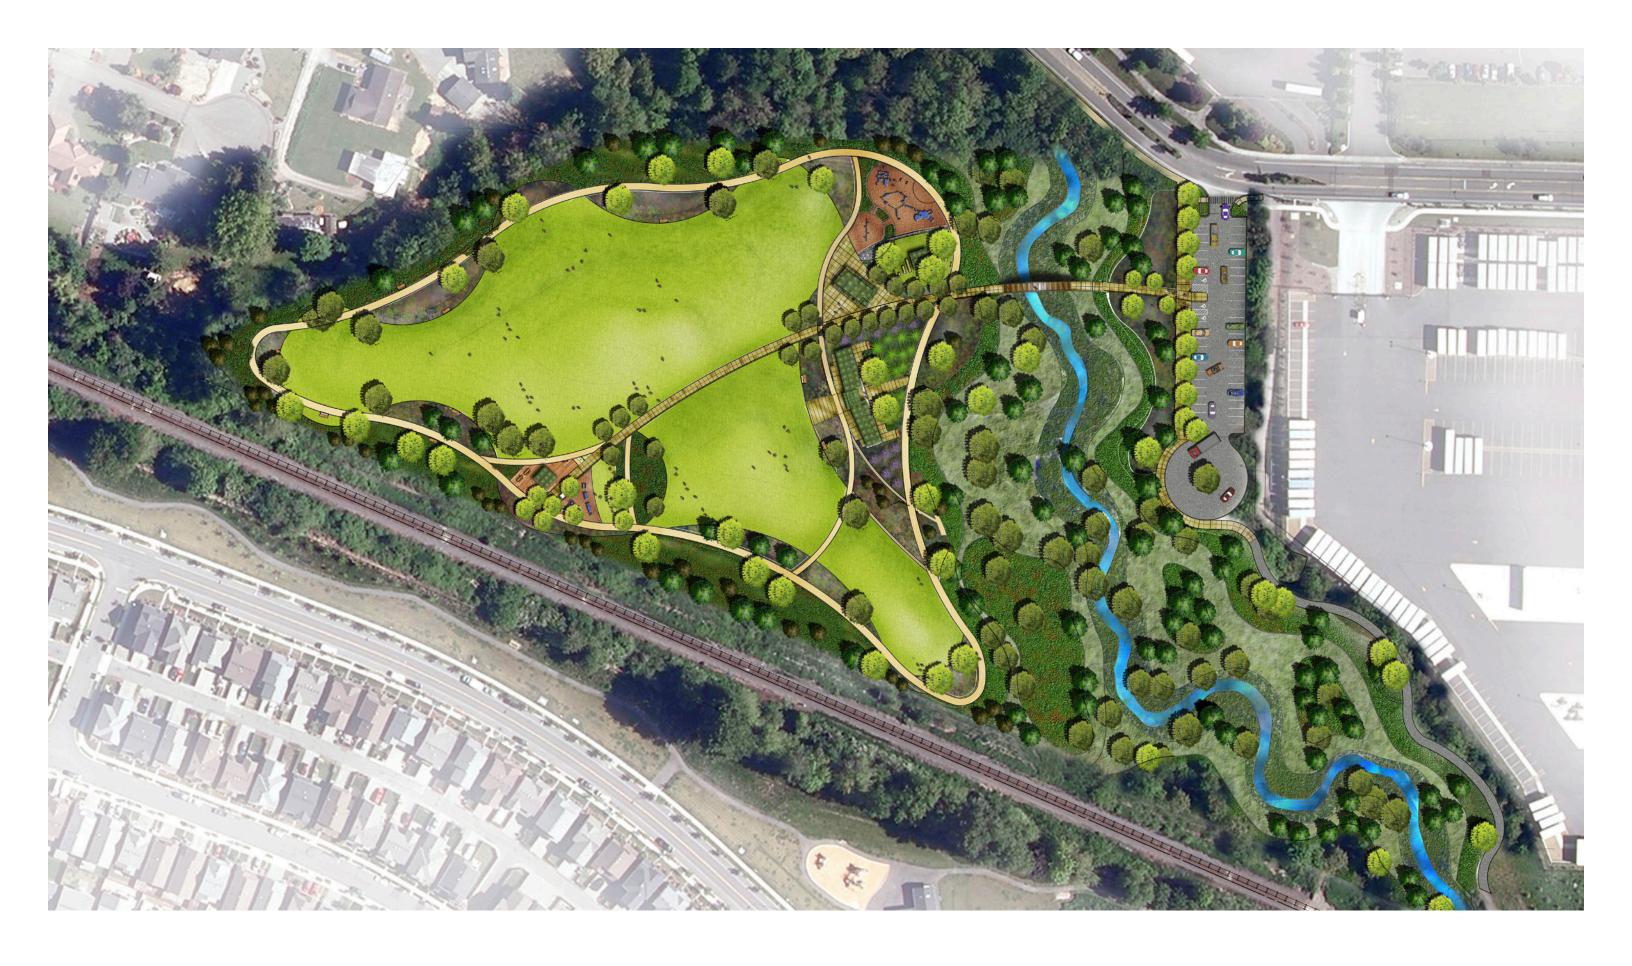

Aerial view of the connections and various programming areas within Brookville Gardens Community Park.

Site plan for the 15-acre Brookville Gardens Community Park located in Fife, Washington.

Wapato Creek and surrounding wetlands were restored as part of the project. A pre-fabricated pedestrian bridge connects the parking lot to the park on the other side of the creek.