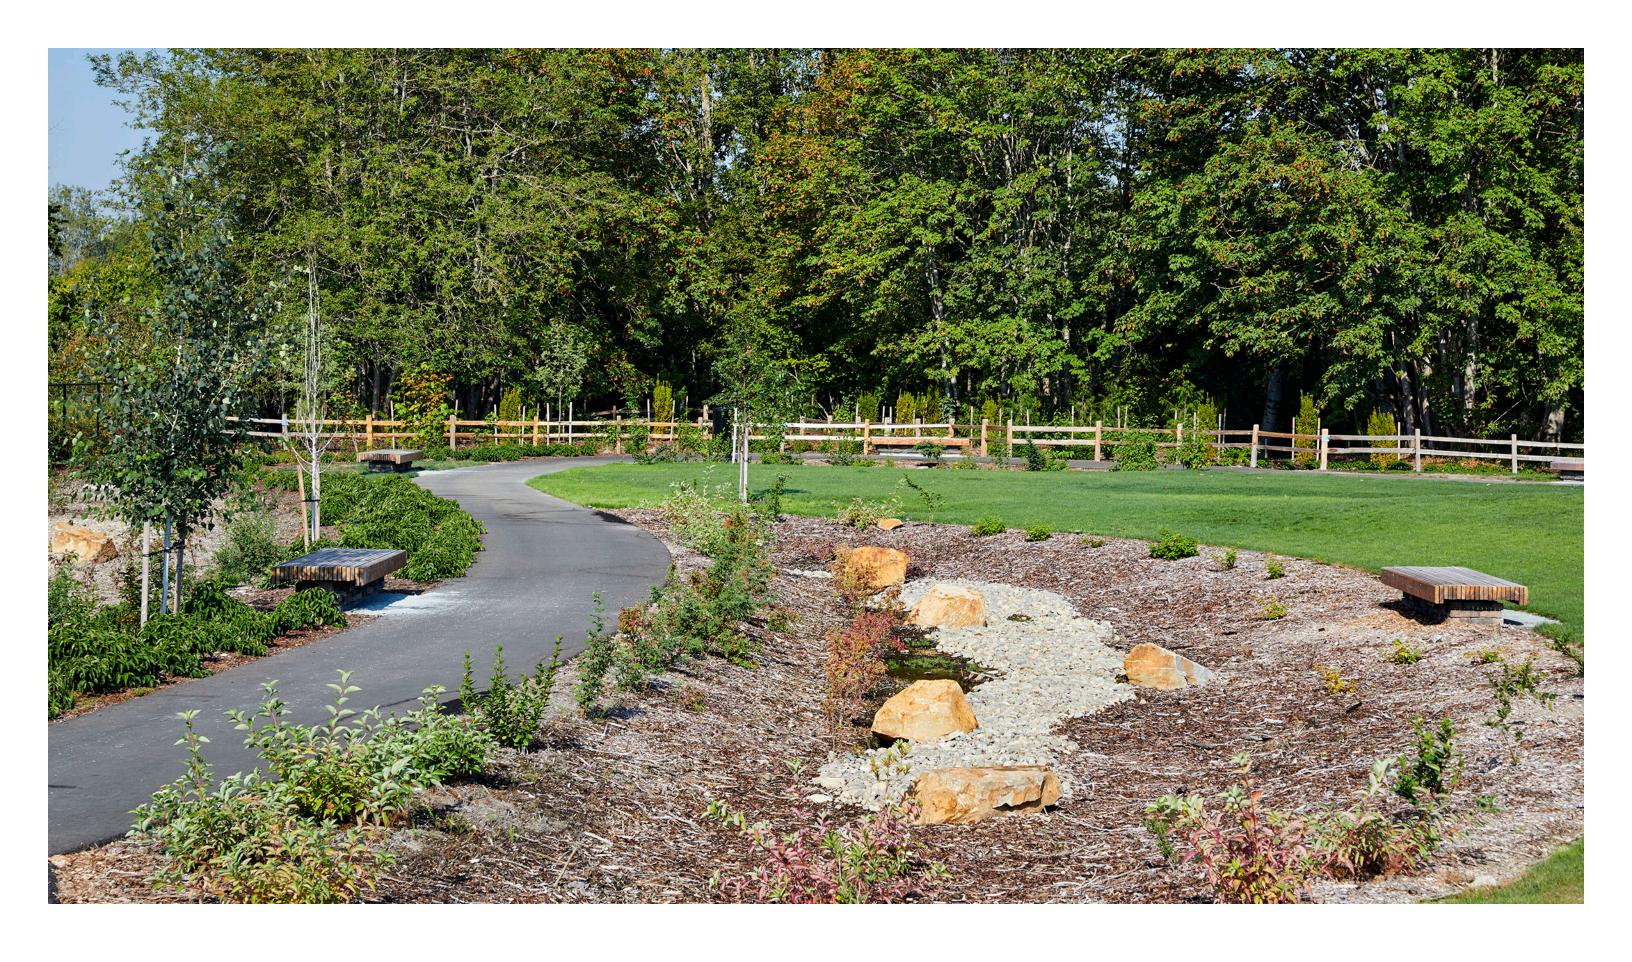

A realignment and restoration of Wapato Creek will enhance the environmental health of the area. Management of depth, flow rate, and sinuosity, as well as addition of native vegetation, creates critical habitat for wildlife, including salmon.

Landscape architecture reintroduced native plants, trees, and shrubs of varying seasonal interest and color that will create an attractive destination for people and wildlife year-round.

Grain silos inspired the play structure, which references the site's history as a farm.

The stormwater system uses Low Impact Development, including 19 water-filtering rain gardens, sustainable irrigation system, enhanced buffers to treat stormwater runoff, and 4.5 acres of newly-created wetlands and riparian buffer area.