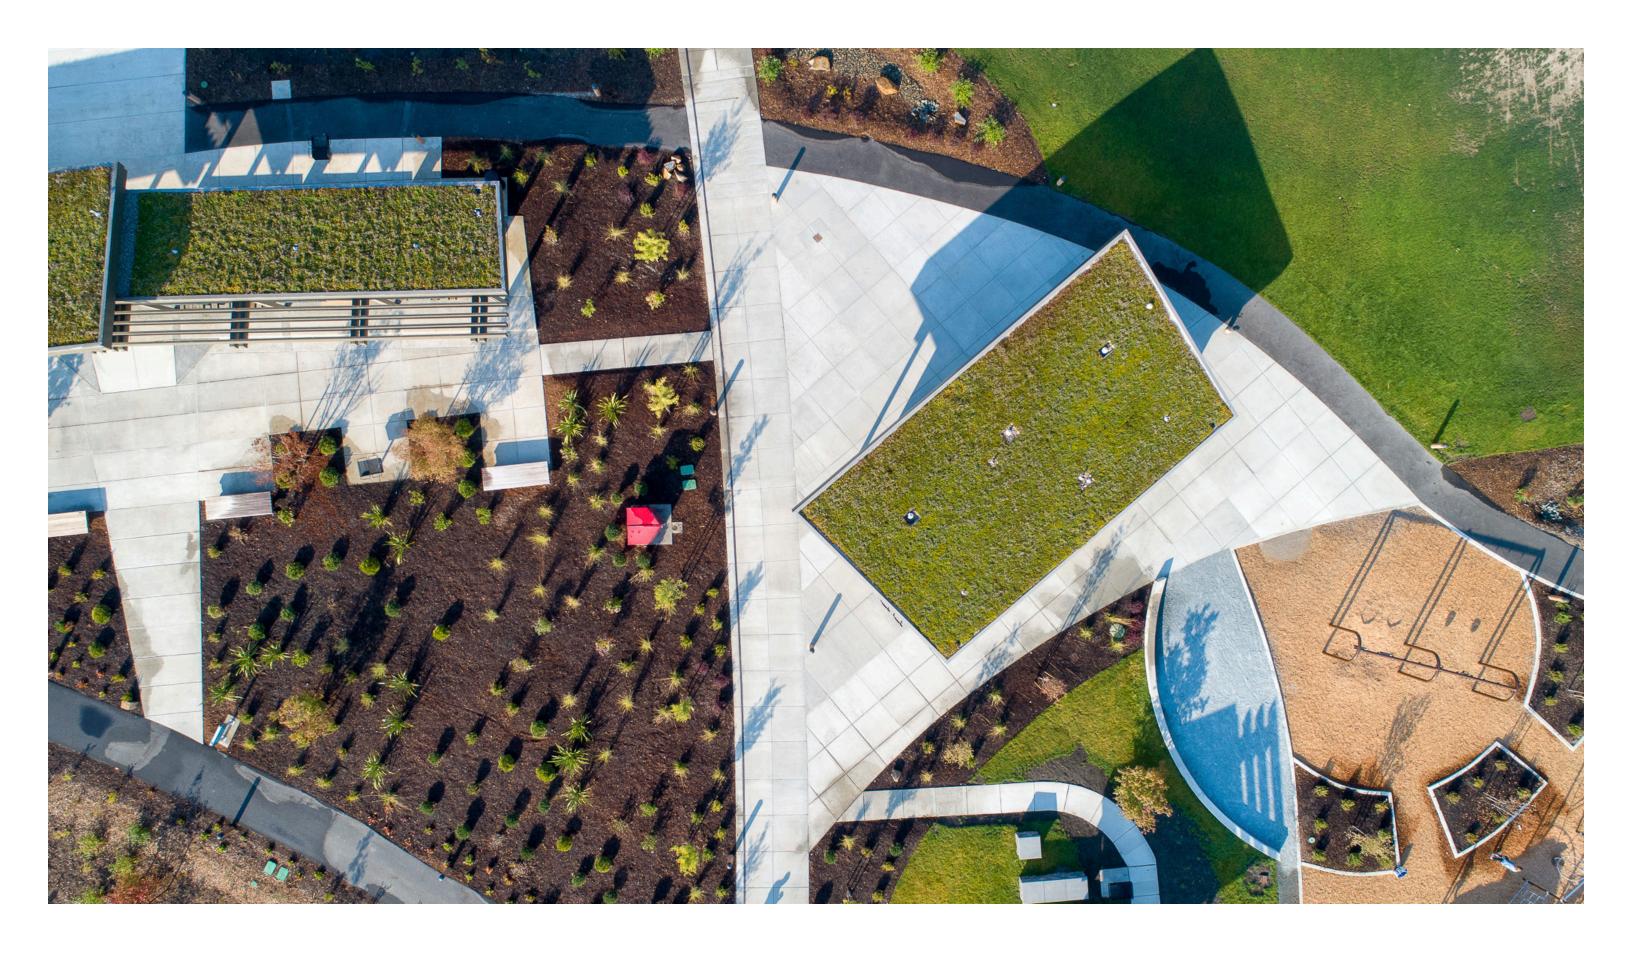

Aerial view of the connections and various programming areas within Brookville Gardens Community Park.

Site plan for the 15-acre Brookville Gardens Community Park located in Fife, Washington.

Wapato Creek and surrounding wetlands were restored as part of the project. A pre-fabricated pedestrian bridge connects the parking lot to the park on the other side of the creek.

Sustainable features include the city's first-ever living roofs on all park structures.

Temple-like forms of the picnic shelters were inspired by the Japanese-American family who donated the land for the park.