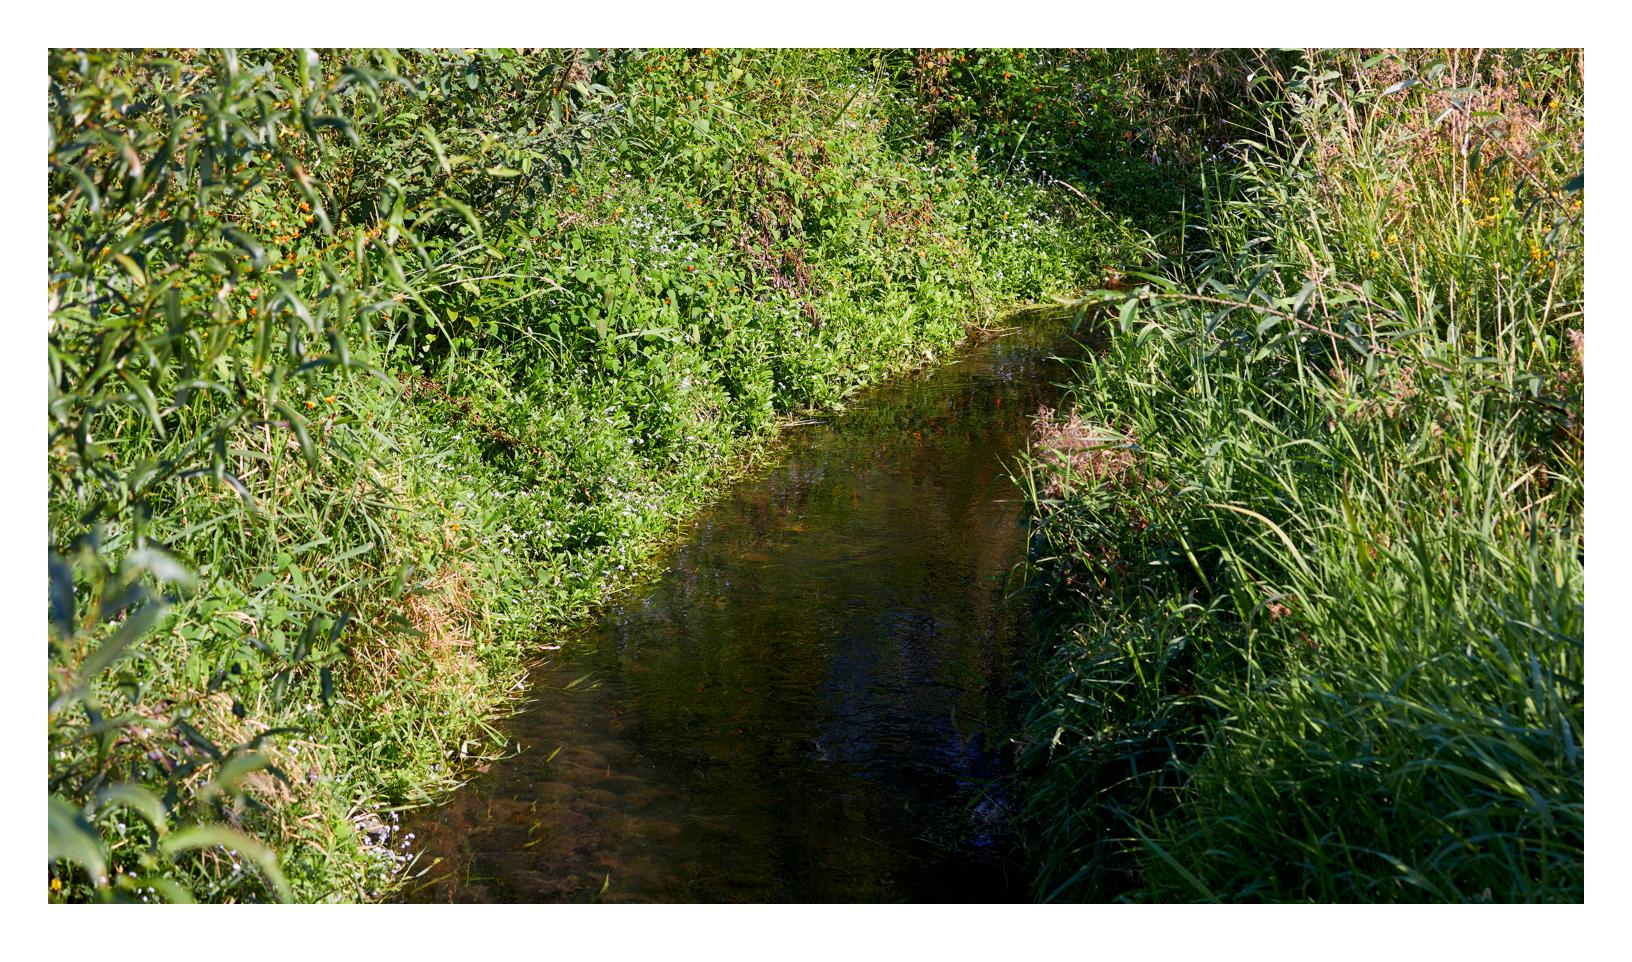

A realignment and restoration of Wapato Creek will enhance the environmental health of the area. Management of depth, flow rate, and sinuosity, as well as addition of native vegetation, creates critical habitat for wildlife, including salmon.