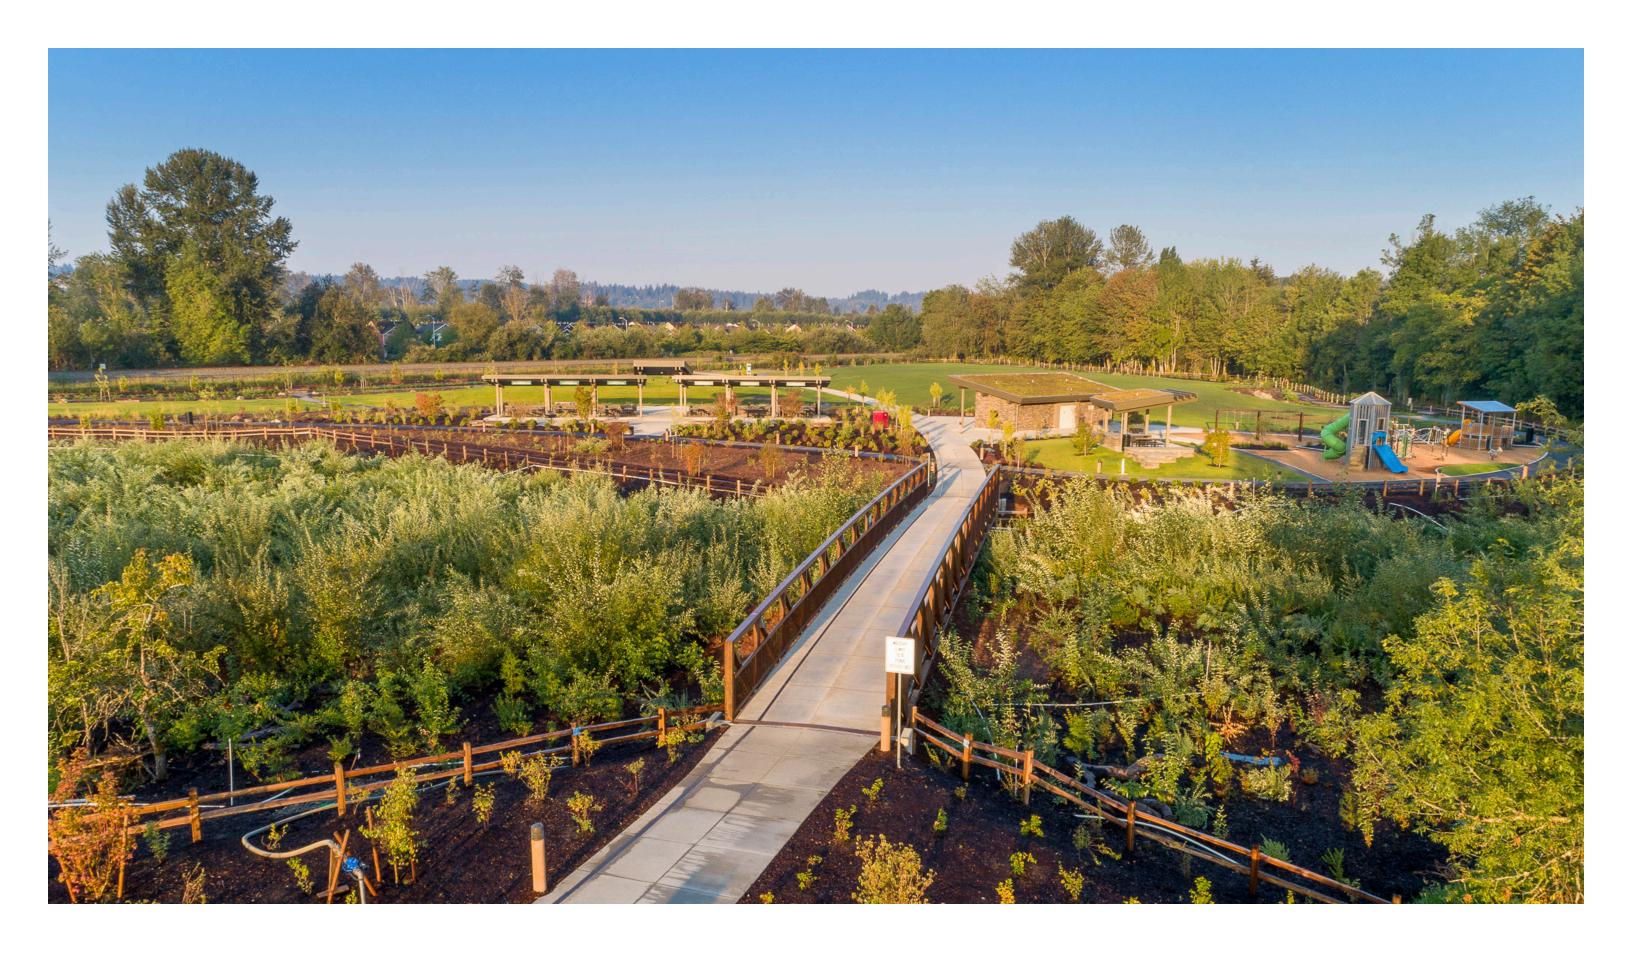

Aerial view of the connections and various programming areas within Brookville Gardens Community Park.

Site plan for the 15-acre Brookville Gardens Community Park located in Fife, Washington.

Wapato Creek and surrounding wetlands were restored as part of the project. A pre-fabricated pedestrian bridge connects the parking lot to the park on the other side of the creek.

Sustainable features include the city's first-ever living roofs on all park structures.

Temple-like forms of the picnic shelters were inspired by the Japanese-American family who donated the land for the park.

The forms of the custom play equipment reflect and blend with nearby structures in the park.

A custom train-axle bench and tracks inlaid in the pathway connect the park visually and thematically to the adjacent active railway.