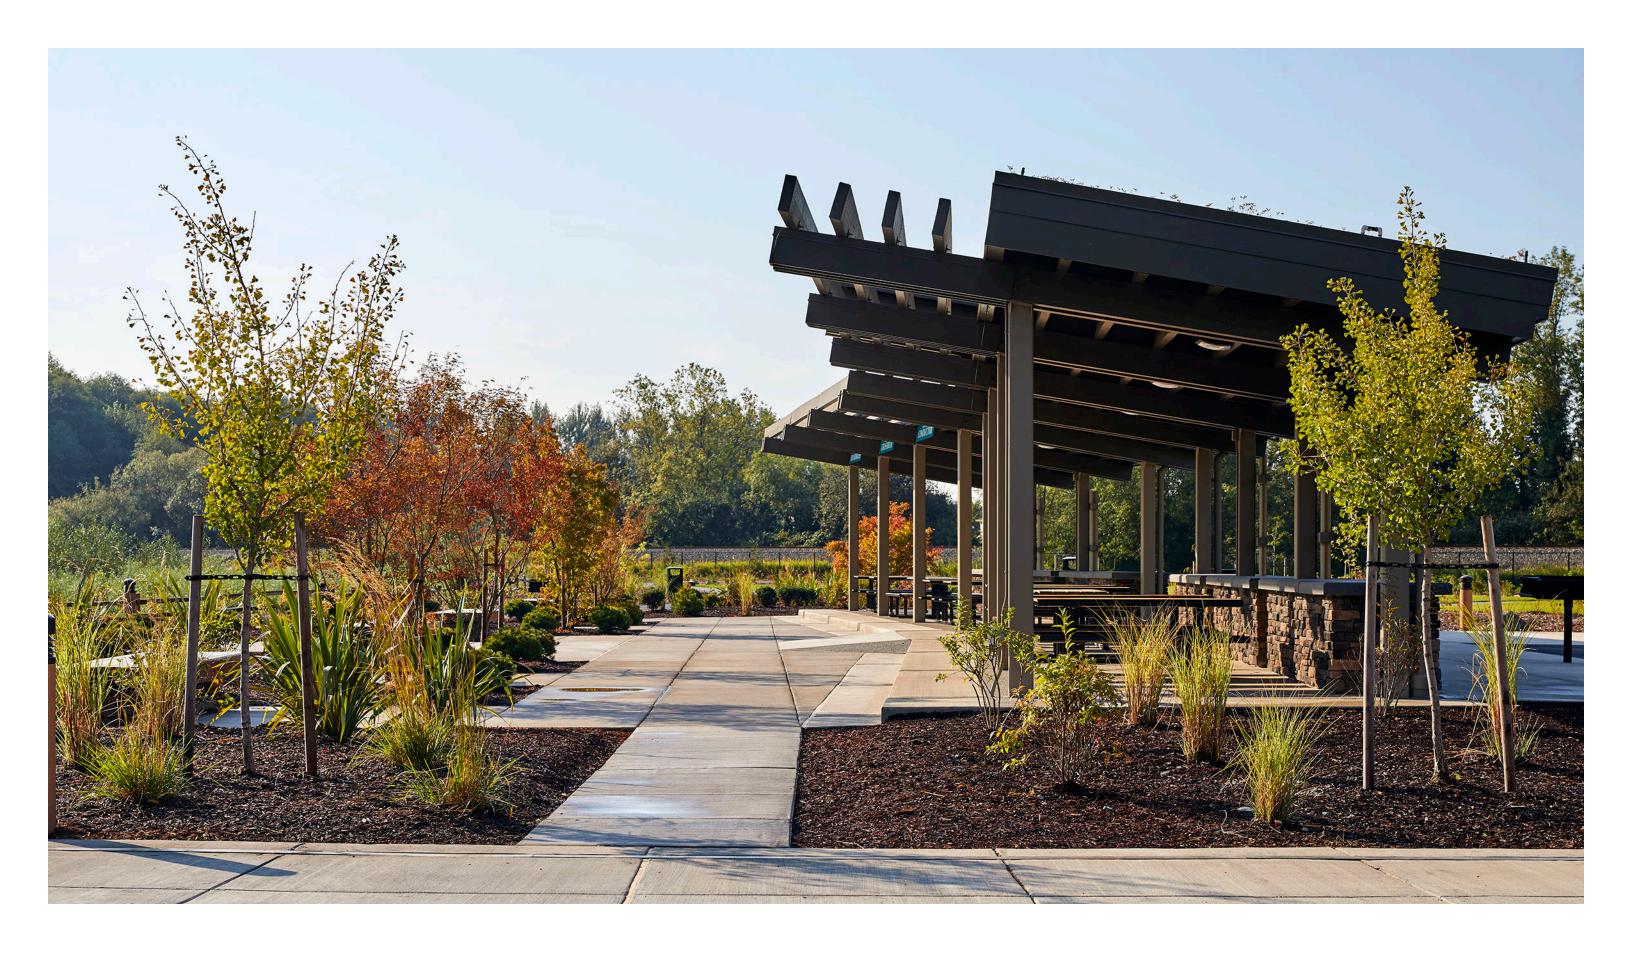

Sustainable features include the city's first-ever living roofs on all park structures.

Temple-like forms of the picnic shelters were inspired by the Japanese-American family who donated the land for the park.

Landscape architecture reintroduced native plants, trees, and shrubs of varying seasonal interest and color that will create an attractive destination for people and wildlife year-round.

Grain silos inspired the play structure, which references the site's history as a farm.