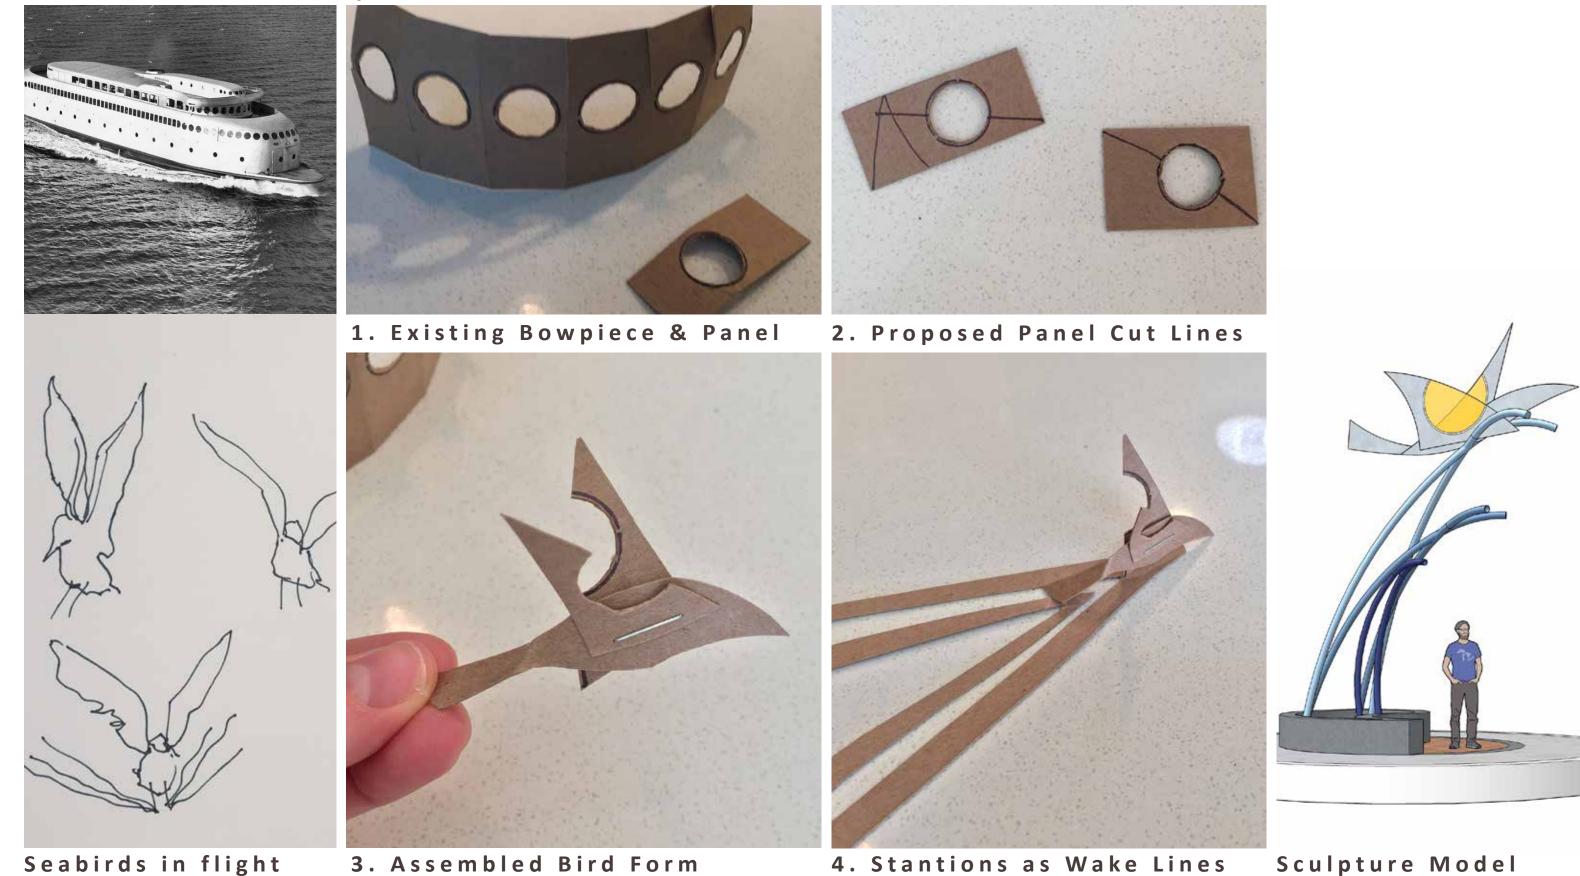

## CONCEPT SKETCHES & MAQUETTE - KALAKA AS FLYING BIRD TRANSFORMATION TO SCULPTURE

Early cardboard maquette of "Kalakala in Flight" illustrate the design team's hands-on process for transforming salvaged ferry parts into a sculptural centerpiece that honors the ferry's legacy.