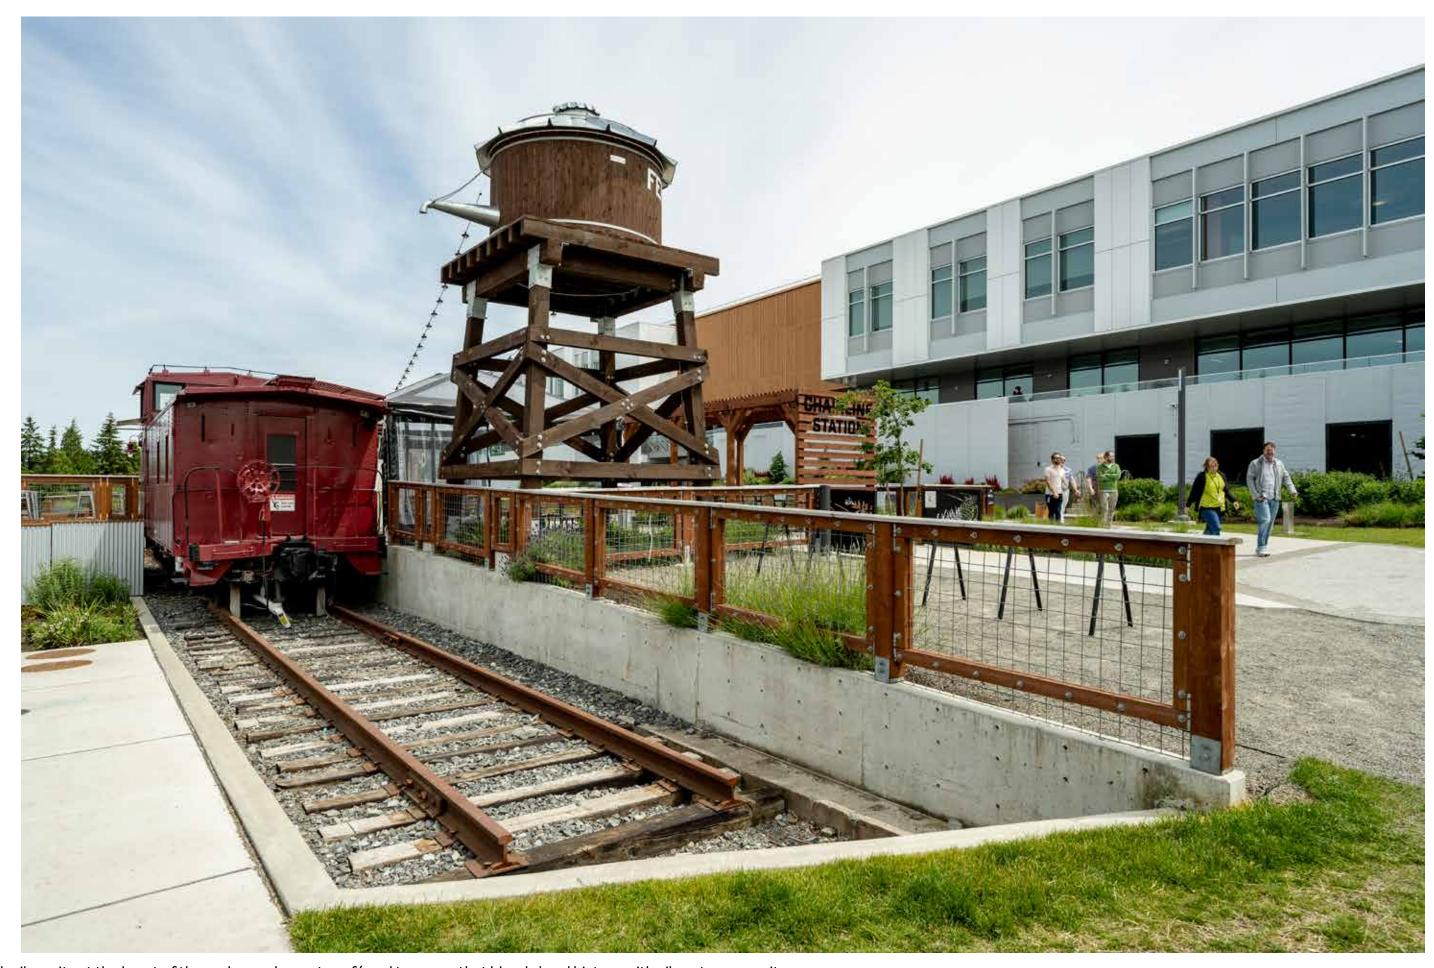

A restored railcar sits at the heart of the park, now home to café and taproom that blends local history with vibrant community use.

The historic depot building anchors the park's railway heritage, with the adjacent trail inviting walkers, runners, and cyclists to connect with Kirkland's past and present along the Cross Kirkland Corridor.

An interpretive marker crafted from a repurposed timber and detailed with a custom brass relief shares the story of the site's industrial past, blending tactile materials with thoughtful storytelling.