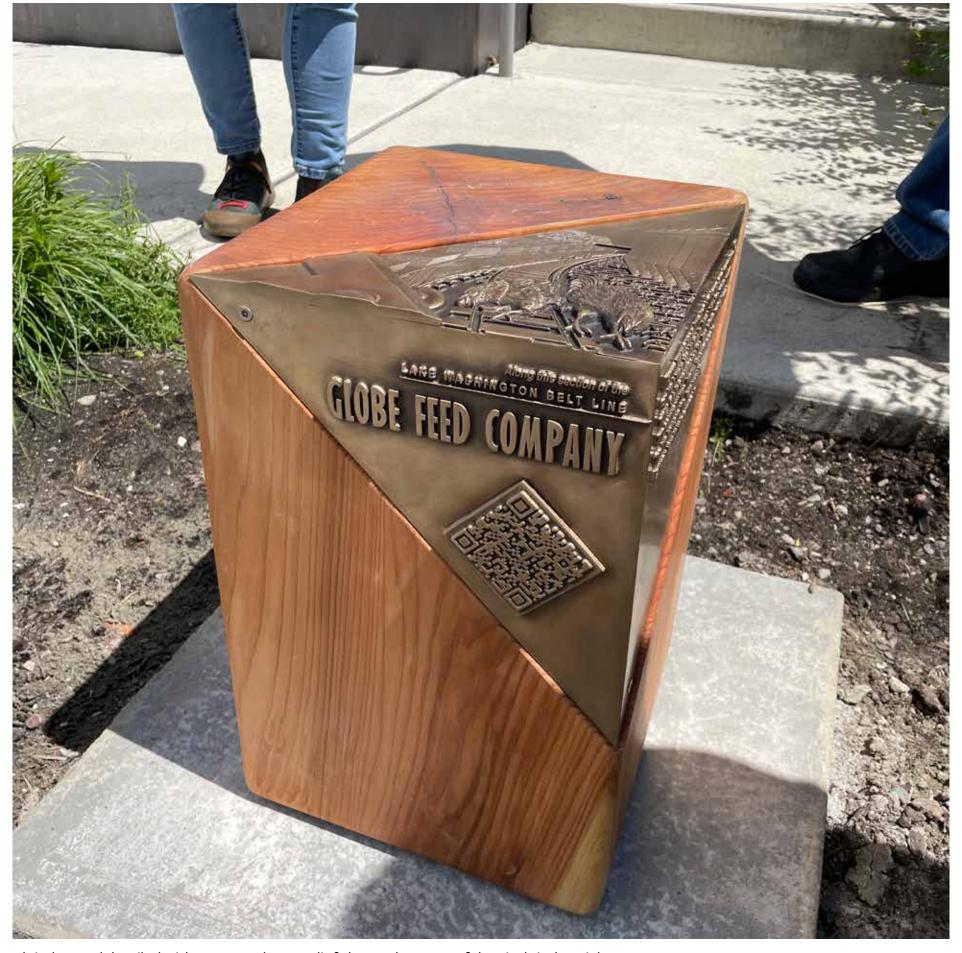

An interpretive marker crafted from a repurposed timber and detailed with a custom brass relief shares the story of the site's industrial past, blending tactile materials with thoughtful storytelling.