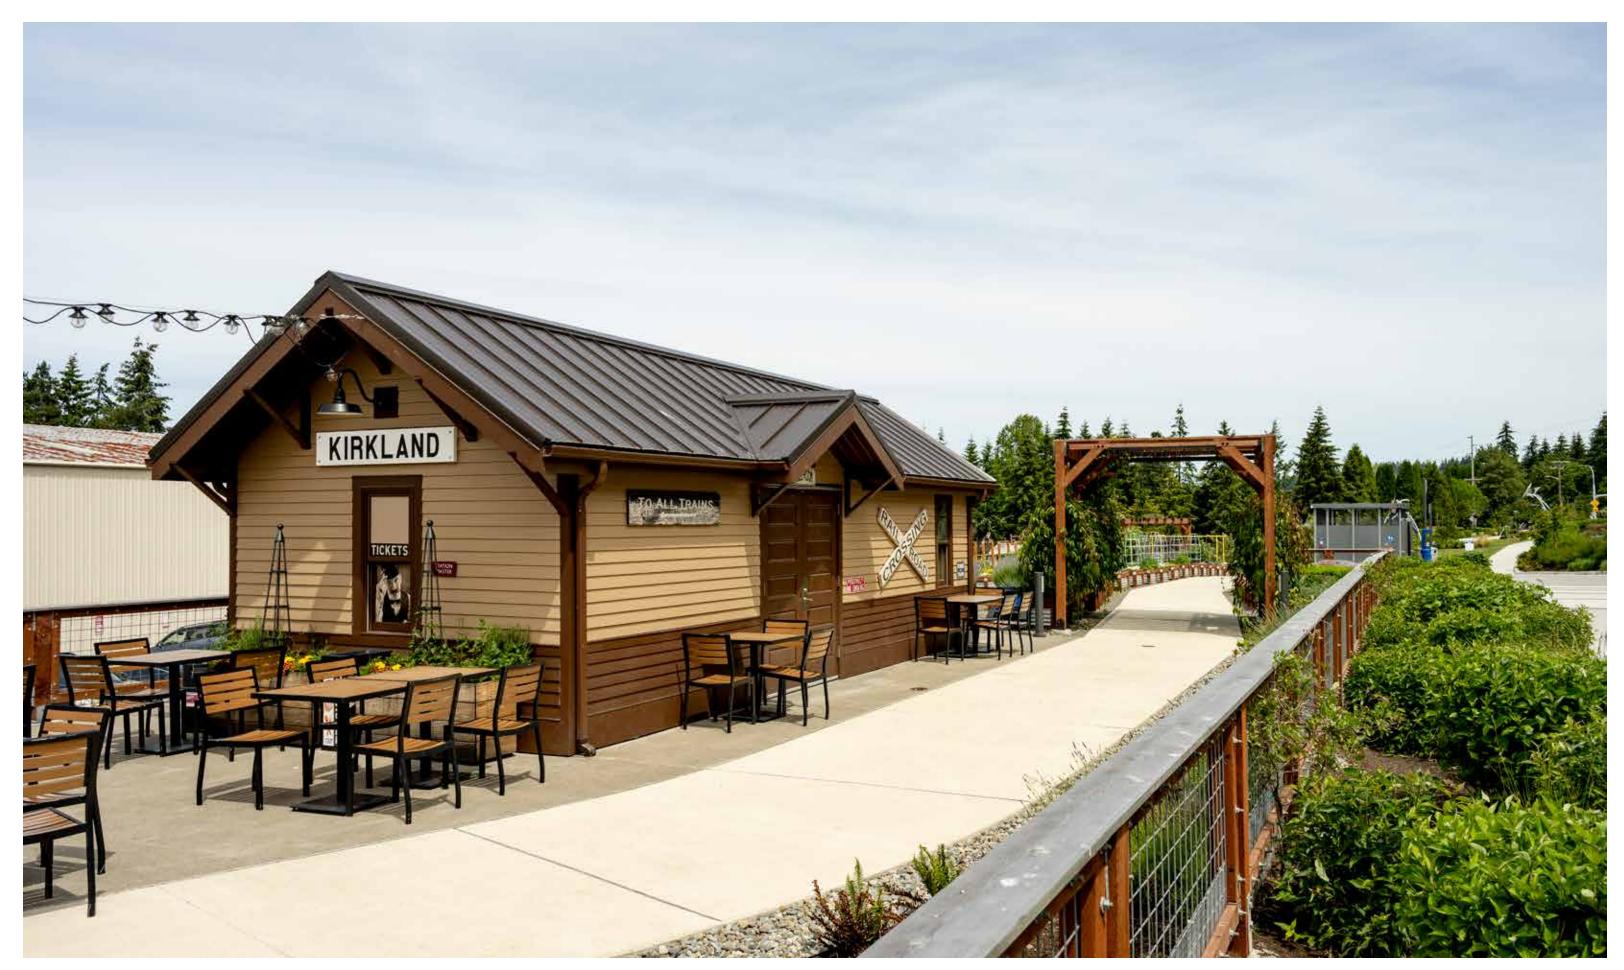

A restored railcar sits at the heart of the park, now home to café and taproom that blends local history with vibrant community use.

The historic depot building anchors the park's railway heritage, with the adjacent trail inviting walkers, runners, and cyclists to connect with Kirkland's past and present along the Cross Kirkland Corridor.