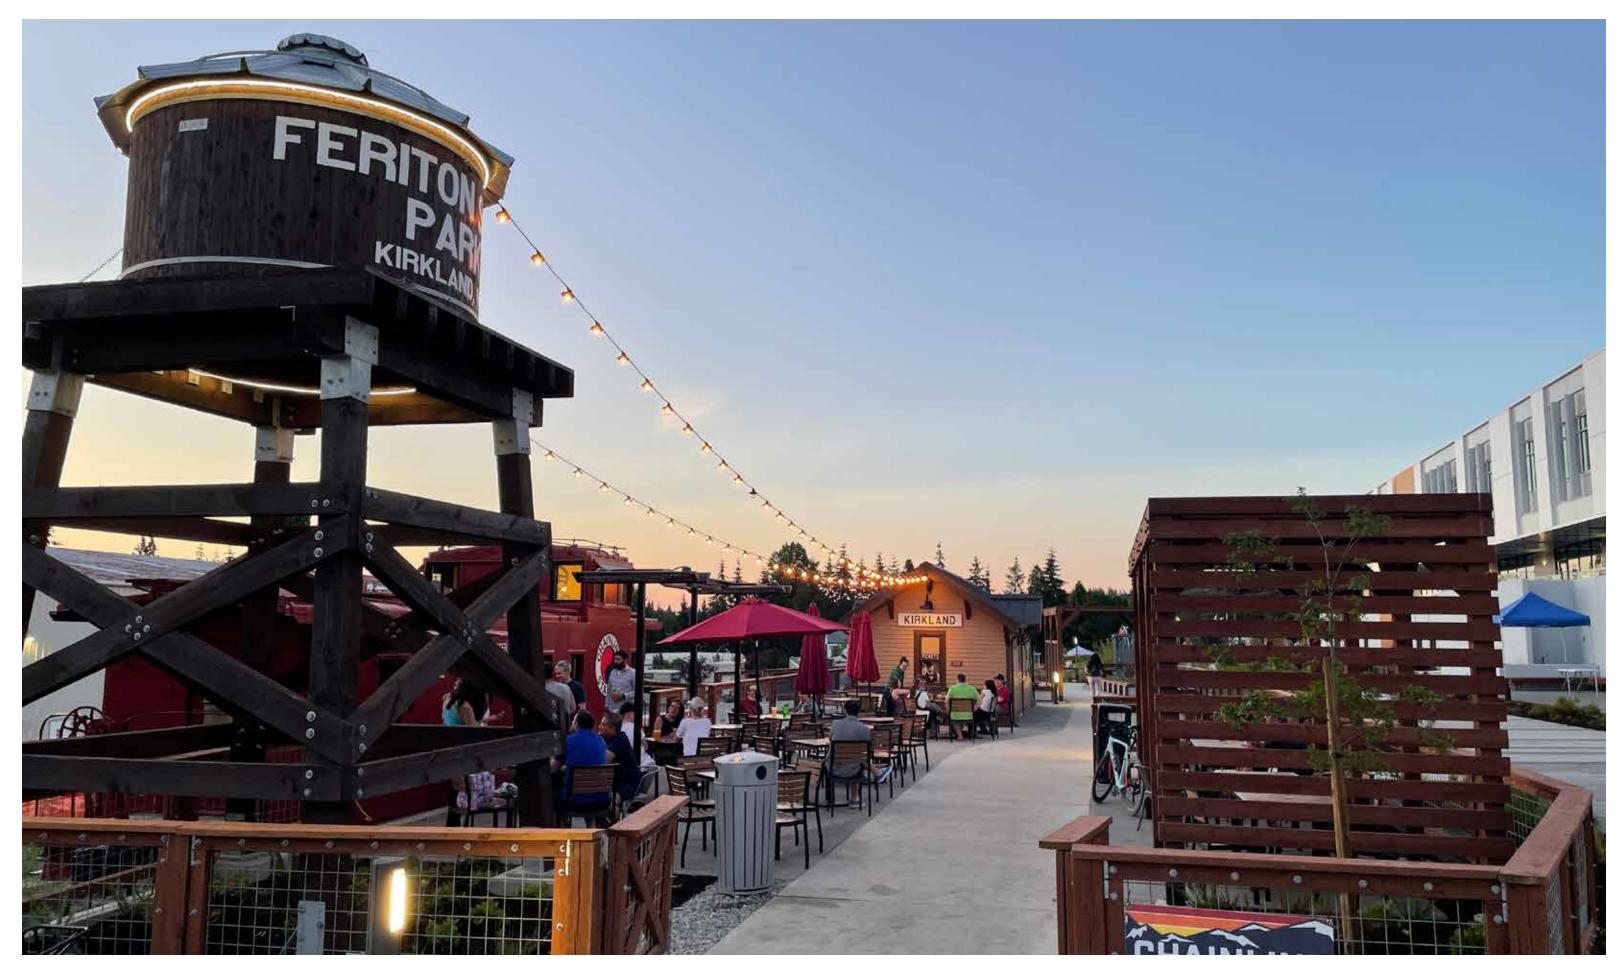

A restored railcar sits at the heart of the park, now home to café and taproom that blends local history with vibrant community use.

The historic depot building anchors the park's railway heritage, with the adjacent trail inviting walkers, runners, and cyclists to connect with Kirkland's past and present along the Cross Kirkland Corridor.

As evening settles in, the taproom glows with activity — a welcoming hub where history, hospitality, and community come together at the heart of Feriton Spur Park.