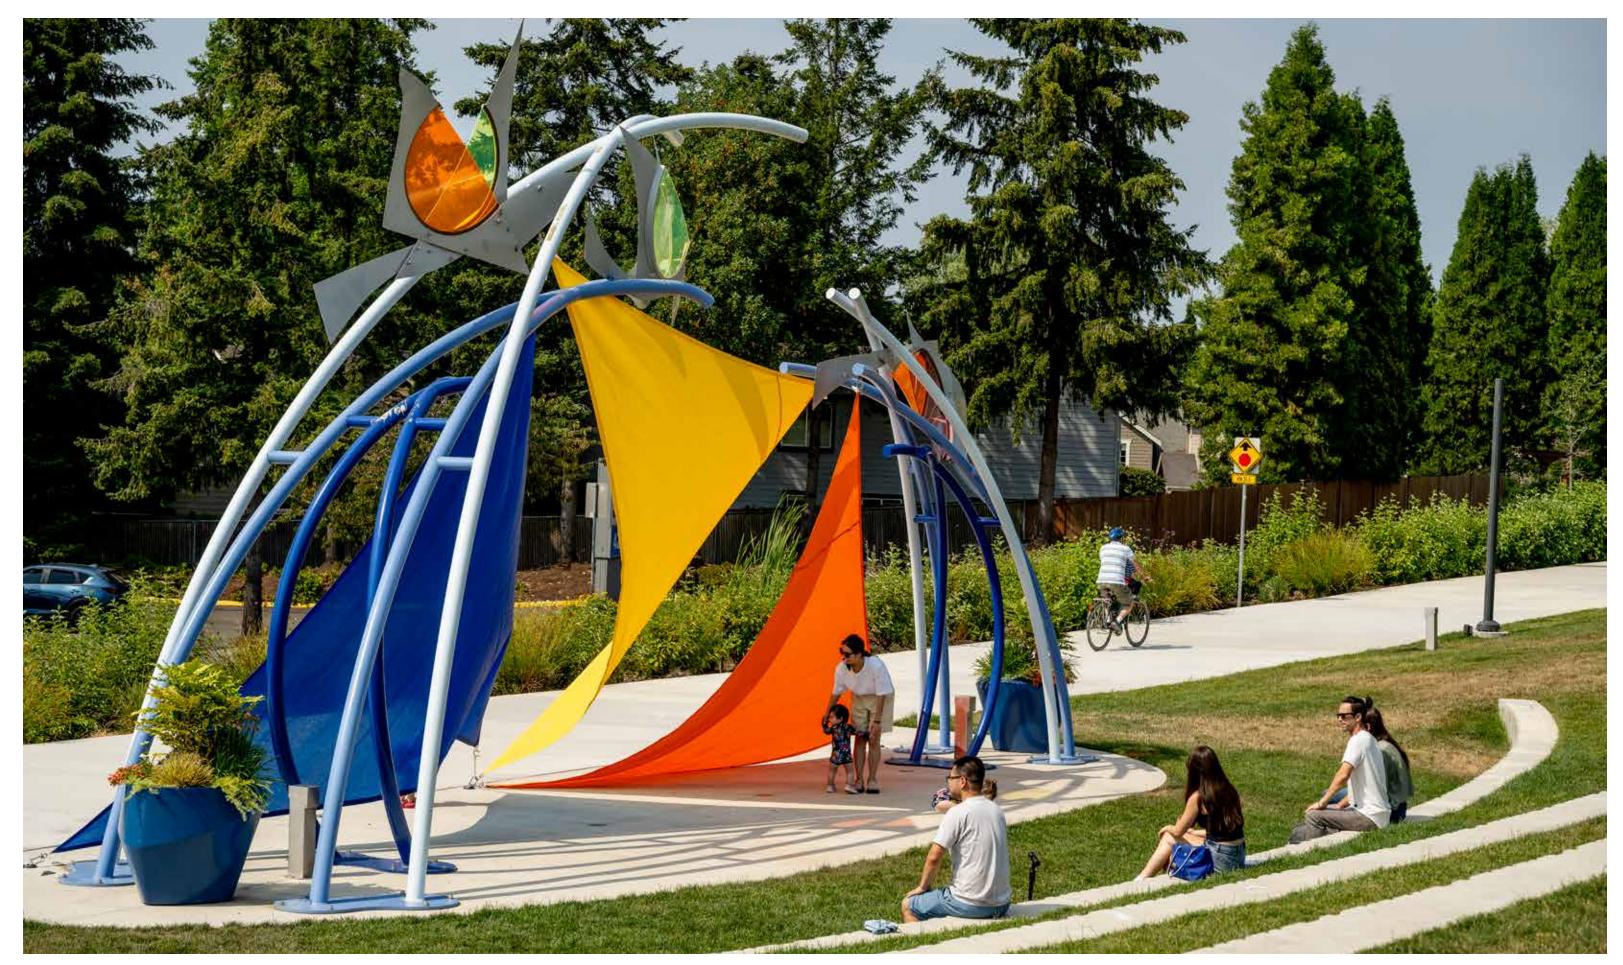

The "Kalakala in Flight" sculpture anchors the amphitheater with salvaged elements from the historic Kalakala ferry, transforming maritime history into a striking piece of public art and placemaking.

The interactive splash pad, one of several family-friendly amenities, promotes wellness, play, and year-round enjoyment at Feriton Spur Park.