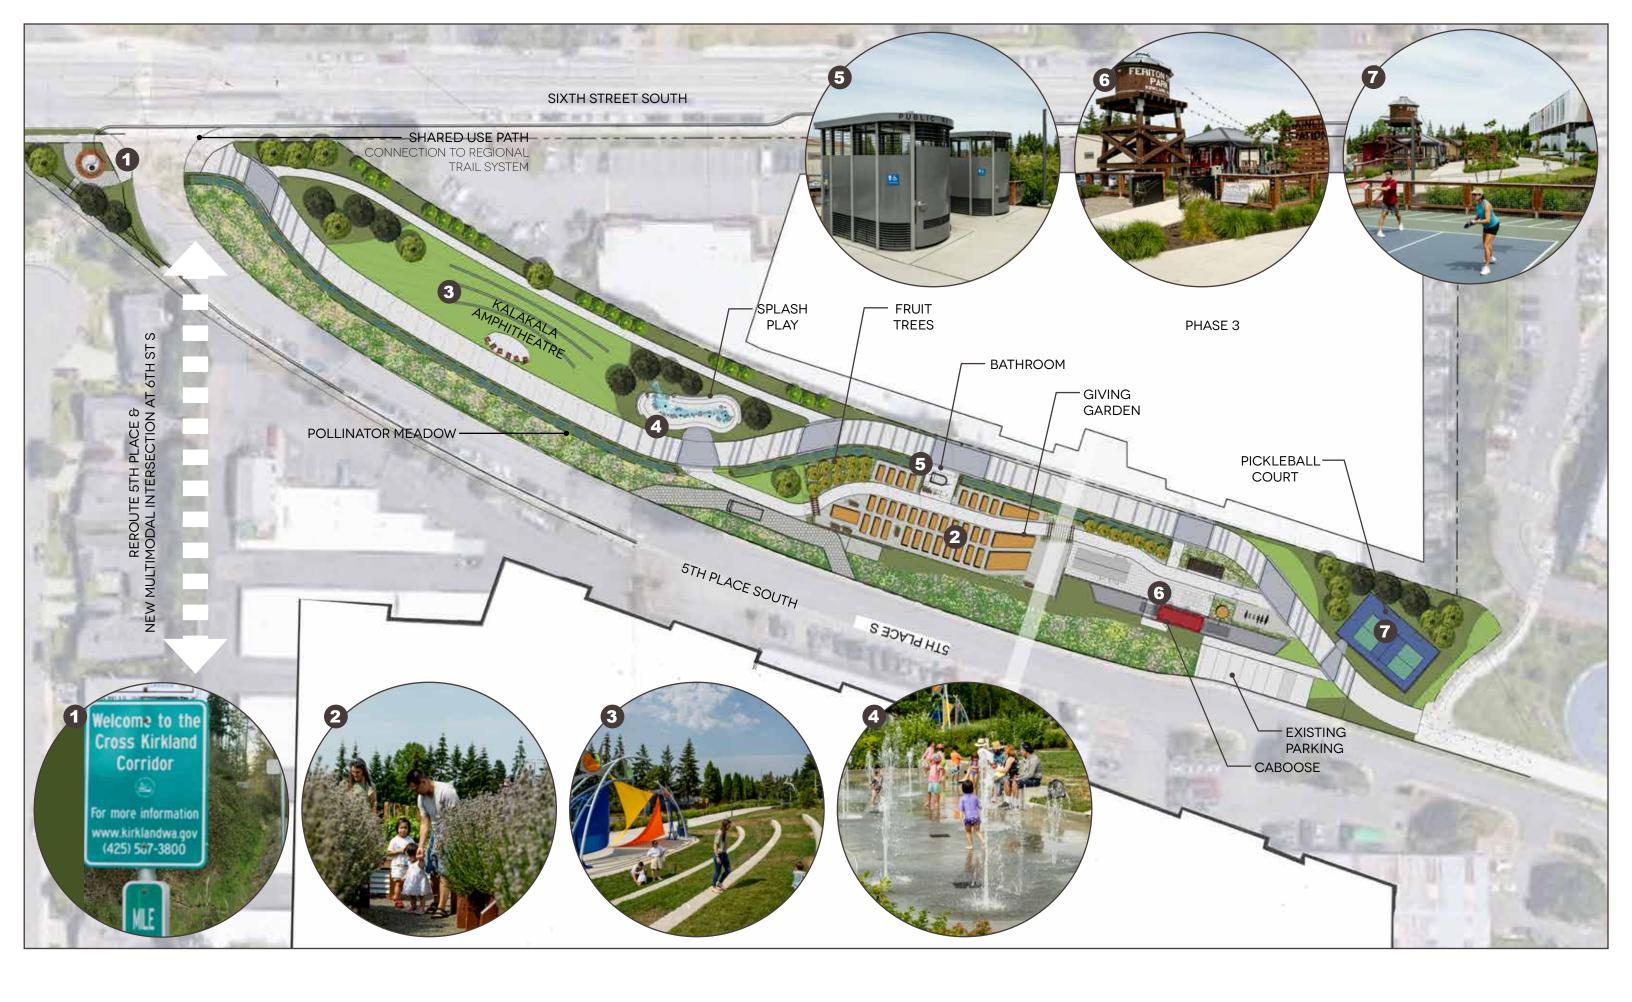

The "Kalakala in Flight" sculpture anchors the amphitheater with salvaged elements from the historic Kalakala ferry, transforming maritime history into a striking piece of public art and placemaking.

The interactive splash pad, one of several family-friendly amenities, promotes wellness, play, and year-round enjoyment at Feriton Spur Park.

The Feriton Spur Park includes a locally-run garden, which grows fresh produce for local foodbank—connecting community, sustainability, and food justice in the heart of the park.

A quiet bench nestled in lush native plantings offers a peaceful spot for rest and reflection, highlighting the park's commitment to health, resilience and ecological beauty.

A restored railcar sits at the heart of the park, now home to café and taproom that blends local history with vibrant community use.

The historic depot building anchors the park's railway heritage, with the adjacent trail inviting walkers, runners, and cyclists to connect with Kirkland's past and present along the Cross Kirkland Corridor.

An interpretive marker crafted from a repurposed timber and detailed with a custom brass relief shares the story of the site's industrial past, blending tactile materials with thoughtful storytelling.

 $Artifacts\ invite\ hands-on\ exploration\ of\ the\ site's\ railway\ heritage\ --\ with\ the\ taproom\ providing\ a\ lively\ backdrop\ of\ community\ and\ connection.$ 

The Cross Kirkland Corridor trail runs through the heart of Feriton Spur Park, flanked by the lively spray pad and the taproom—a dynamic intersection of recreation, refreshment, and community.