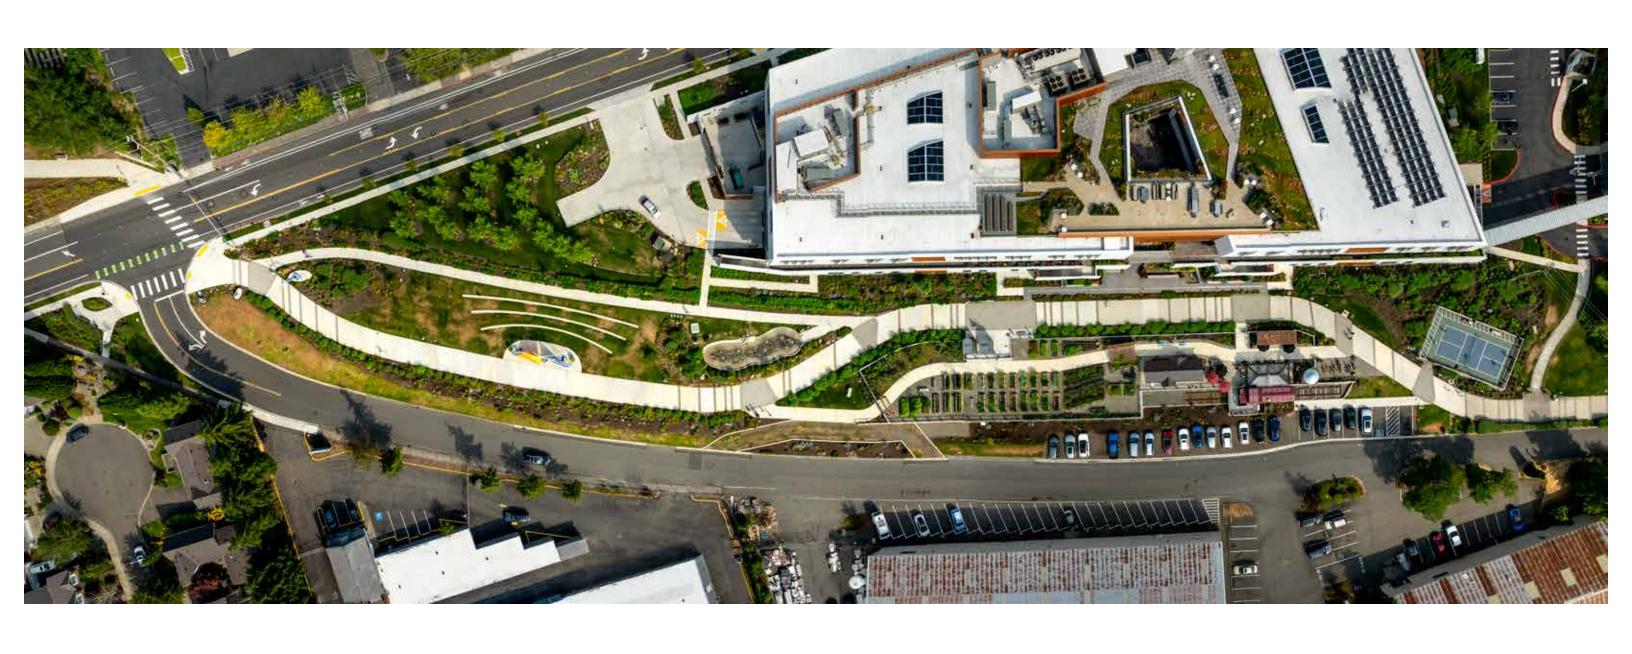

A restored railcar sits at the heart of the park, now home to café and taproom that blends local history with vibrant community use.

The historic depot building anchors the park's railway heritage, with the adjacent trail inviting walkers, runners, and cyclists to connect with Kirkland's past and present along the Cross Kirkland Corridor.

 $Artifacts\ invite\ hands-on\ exploration\ of\ the\ site's\ railway\ heritage\ --\ with\ the\ taproom\ providing\ a\ lively\ backdrop\ of\ community\ and\ connection.$ 

The Cross Kirkland Corridor trail runs through the heart of Feriton Spur Park, flanked by the lively spray pad and the taproom—a dynamic intersection of recreation, refreshment, and community.