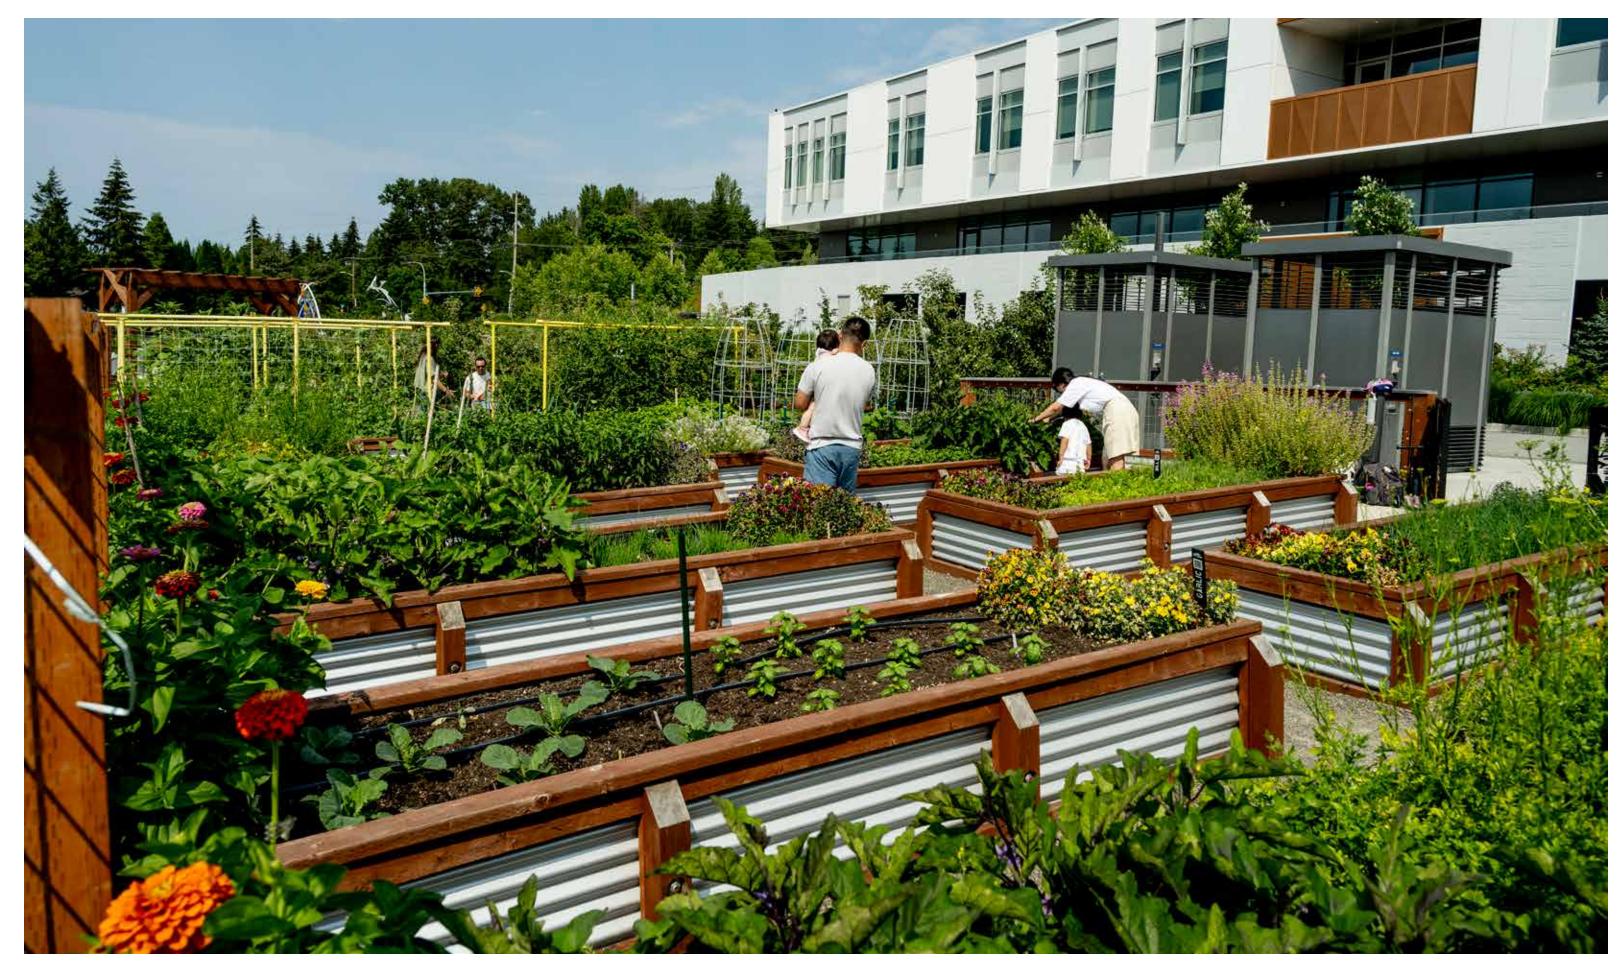

The Feriton Spur Park includes a locally-run garden, which grows fresh produce for local foodbank—connecting community, sustainability, and food justice in the heart of the park.

A quiet bench nestled in lush native plantings offers a peaceful spot for rest and reflection, highlighting the park's commitment to health, resilience and ecological beauty.