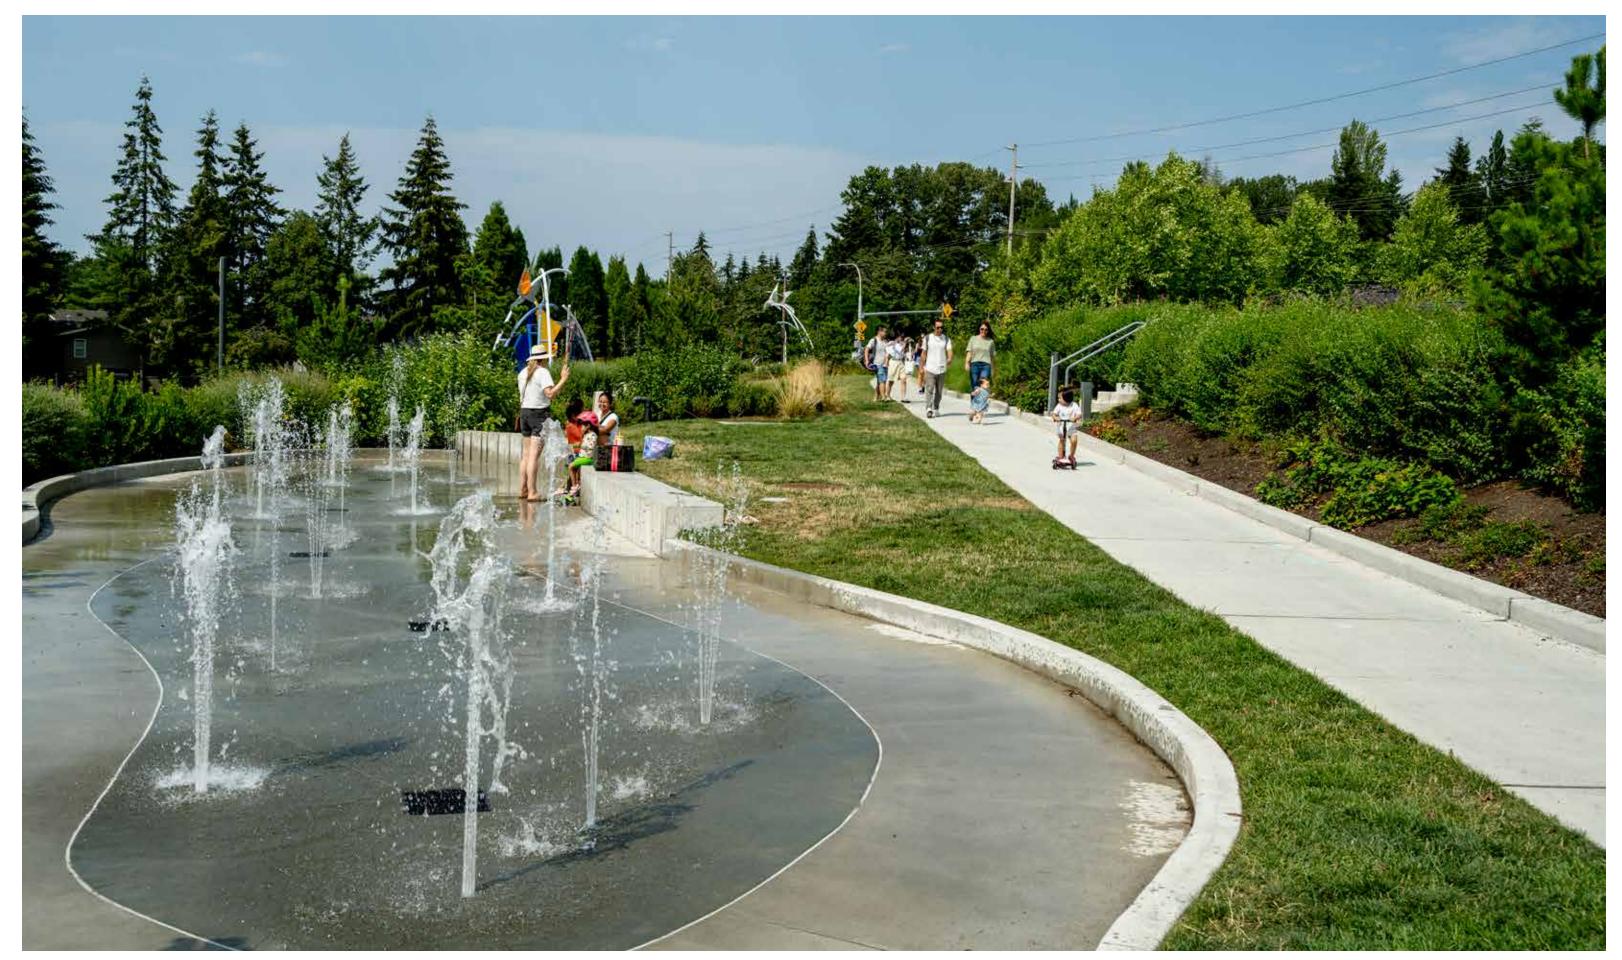

The "Kalakala in Flight" sculpture anchors the amphitheater with salvaged elements from the historic Kalakala ferry, transforming maritime history into a striking piece of public art and placemaking.

The interactive splash pad, one of several family-friendly amenities, promotes wellness, play, and year-round enjoyment at Feriton Spur Park.