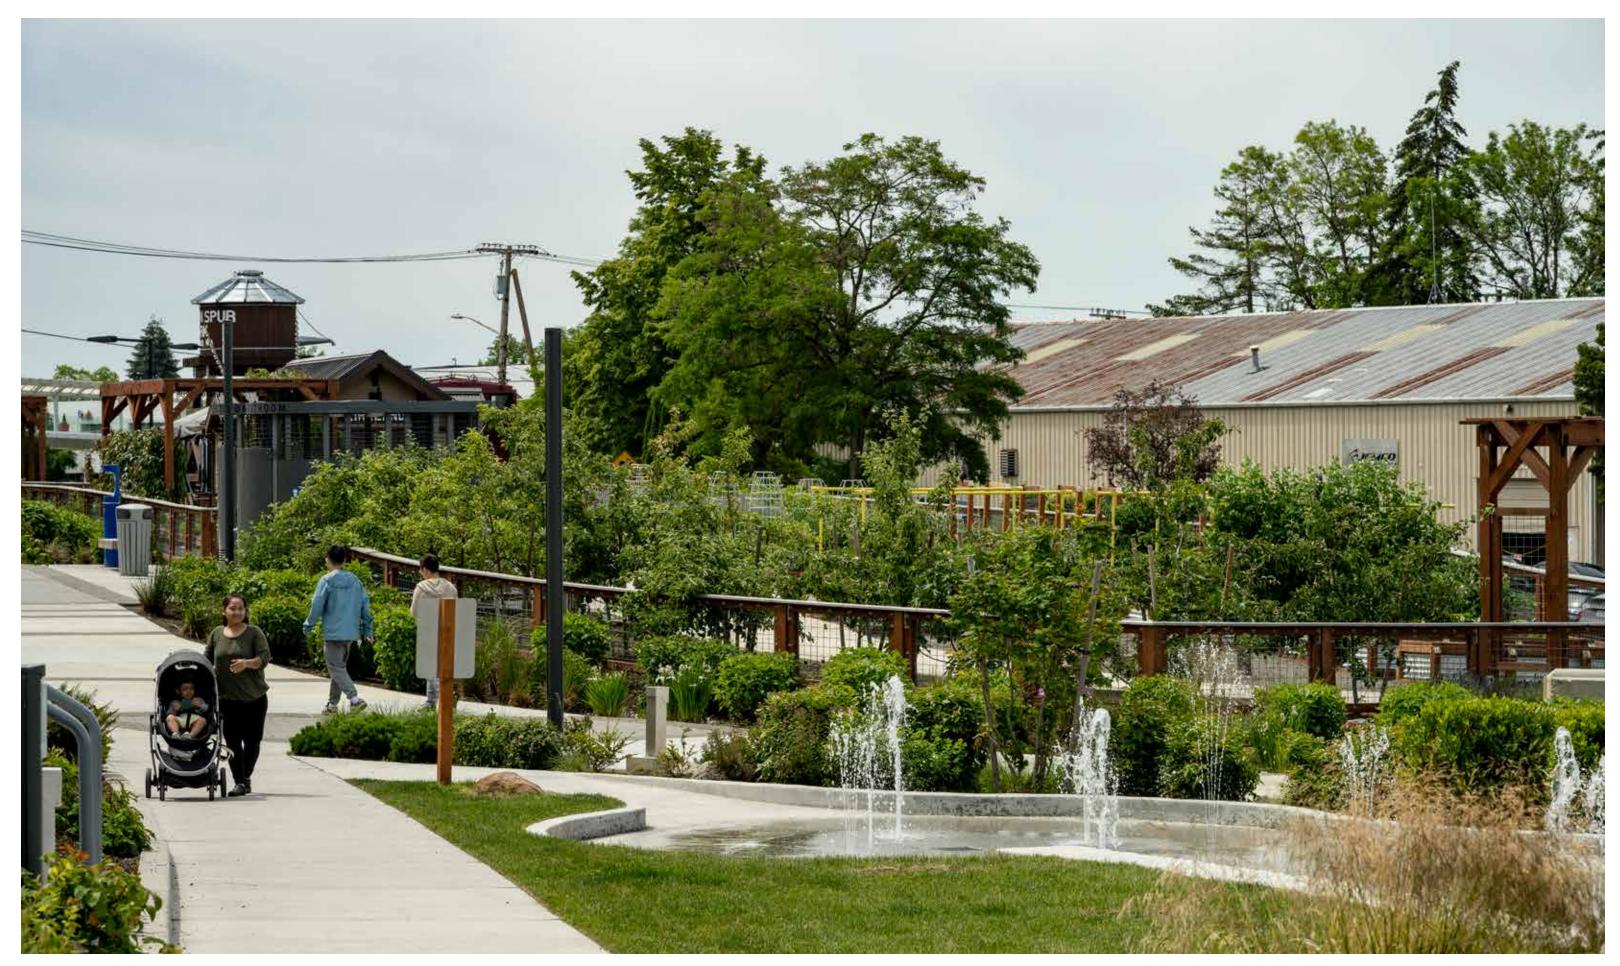

The "Kalakala in Flight" sculpture anchors the amphitheater with salvaged elements from the historic Kalakala ferry, transforming maritime history into a striking piece of public art and placemaking.

The interactive splash pad, one of several family-friendly amenities, promotes wellness, play, and year-round enjoyment at Feriton Spur Park.