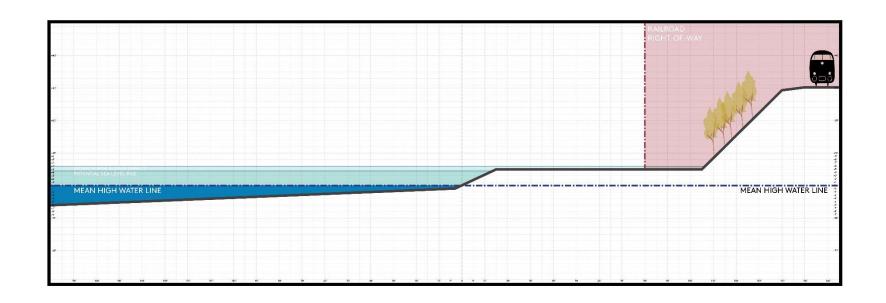

# Planning for Sea Level Rise

# Tacoma Resilience Plan Probability 1-5%

Ruston Way Vision Plan Probability 17-83%

12" 2050

36" 2100

# Storm Impact +18"