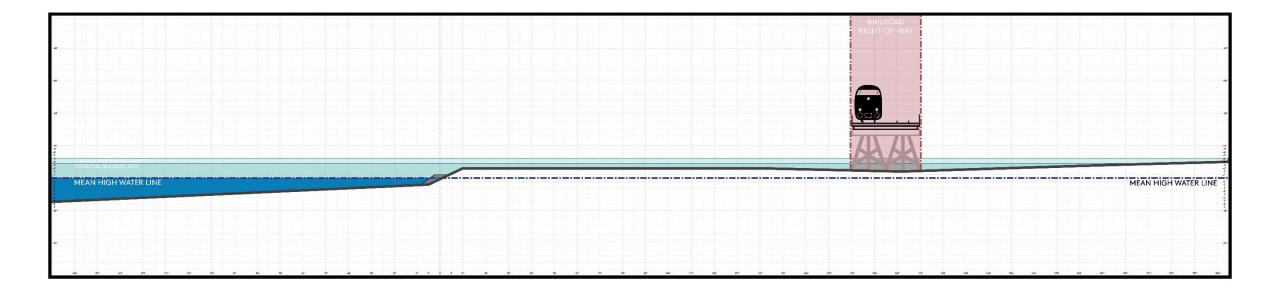

# Planning for Sea Level Rise

# Tacoma Resilience Plan Probability 1-5%

Ruston Way Vision Plan Probability 17-83%

12" 2050

36" 2100

# Storm Impact +18"