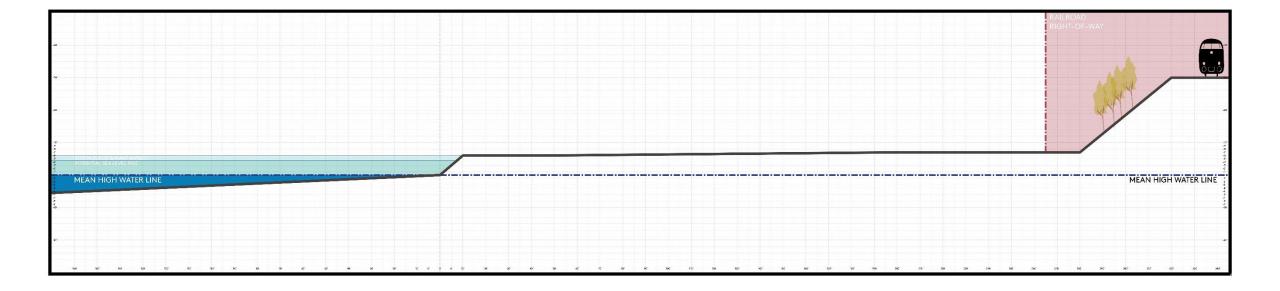

# Planning for Sea Level Rise

# Tacoma Resilience Plan Probability 1-5%

Ruston Way Vision Plan Probability 17-83%

12" 2050

36" 2100

# Storm Impact +18"