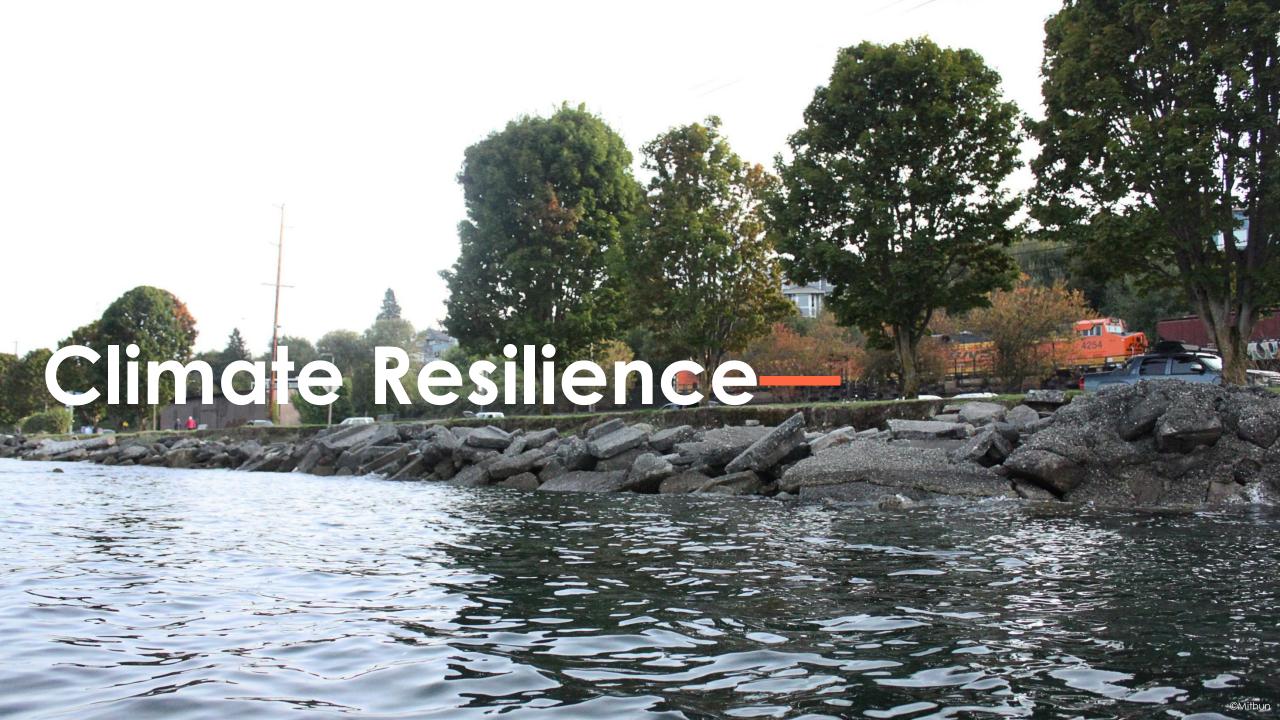

# Planning for Sea Level Rise

# Tacoma Resilience Plan Probability 1-5%

Ruston Way Vision Plan Probability 17-83%

12" 2050

36" 2100

# Storm Impact +18"