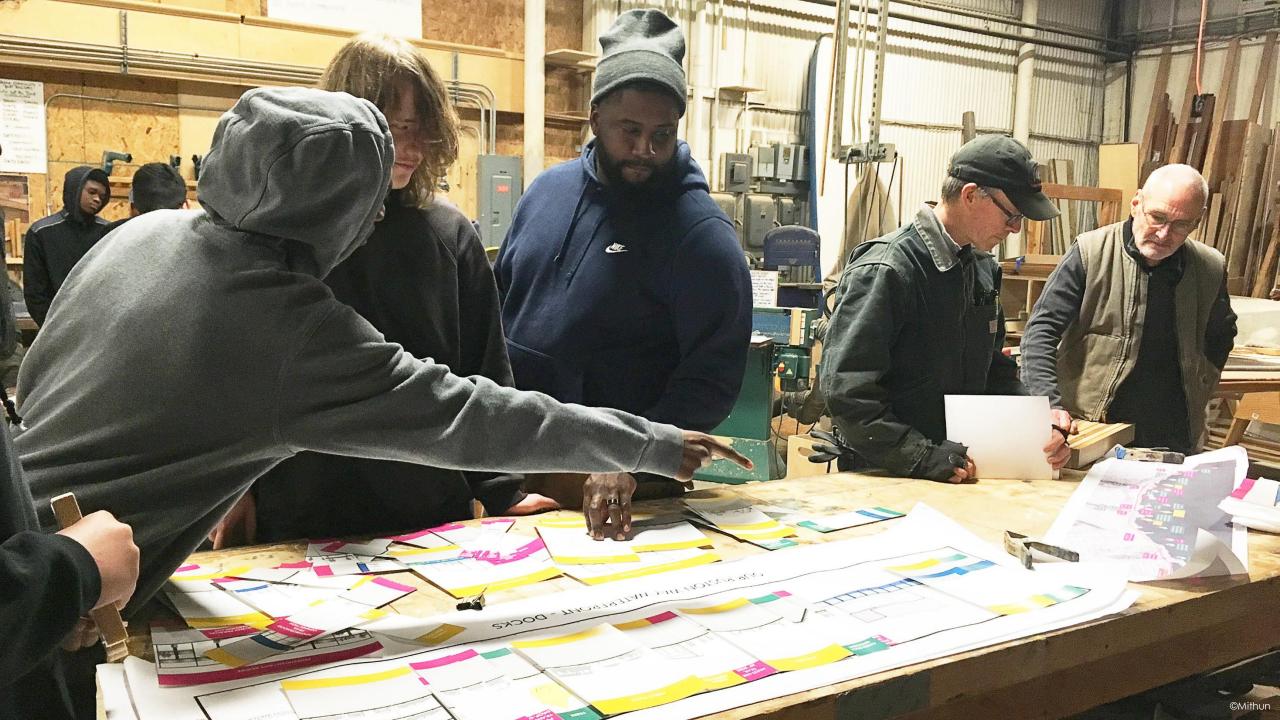

### **Next Steps:**

#### FROM VISION TO ACTION

A detailed corridor assessment is required to better understand how to implement community priorities and carry the Ruston Way vision forward. After the completion of these studies, a master plan will be developed to further define the ideas and concepts set forth in this visioning process, applying strategies to specific sites and along the corridor. A parallel planning effort for pilot projects will inform and be informed by the master plan development but will be done in a more immediate time-frame. This is due to the existing degradation along the shoreline and the eminent nature of climate-change-driven storm impacts.