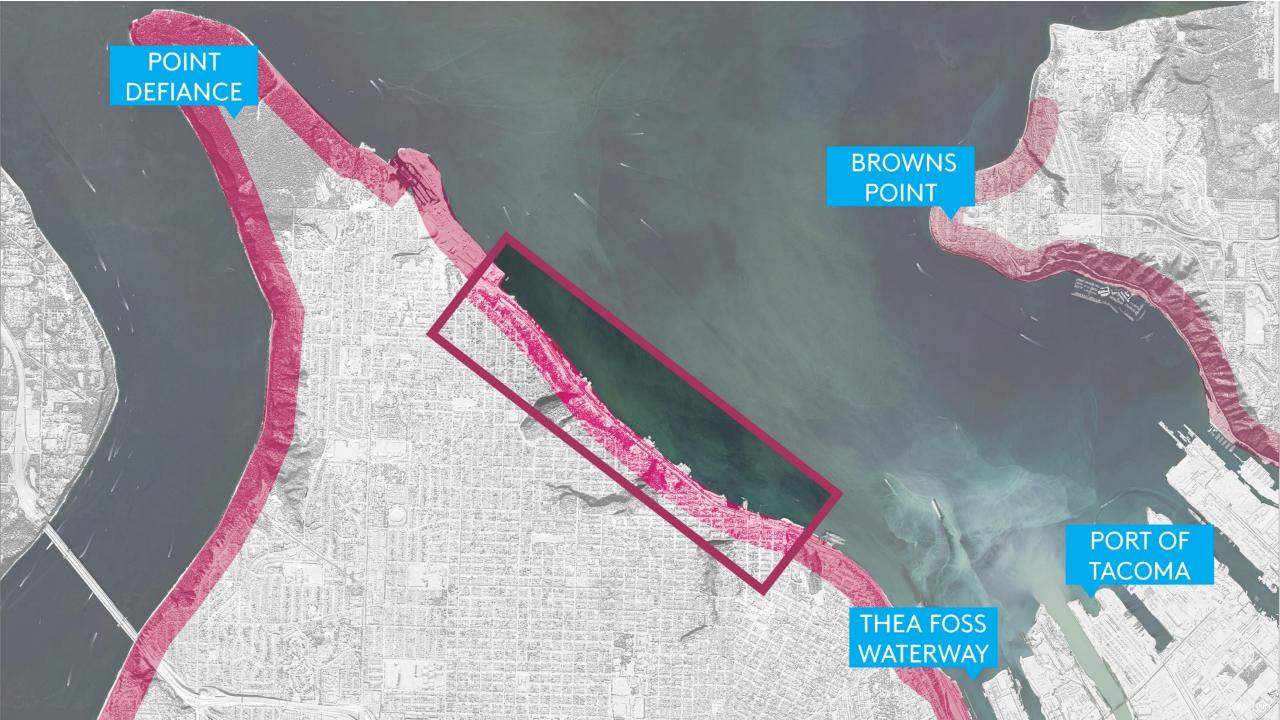

# Envision Our Waterfront

















# Principles—







# Focus Areas—Nature Mobility Uses

#### Nature—







# Mobility—





#### Uses—





# Planning for Sea Level Rise







# Tacoma Resilience Plan Probability 1-5%

Ruston Way Vision Plan Probability 17-83%



12" 2050

36" 2100

# Storm Impact +18"













# Building your waterfront—

## Our Ruston Way Waterfront



























| KELP BED<br>(DEEP WATER) | EEL GRASS BEI<br>(SHALLOW WAT |