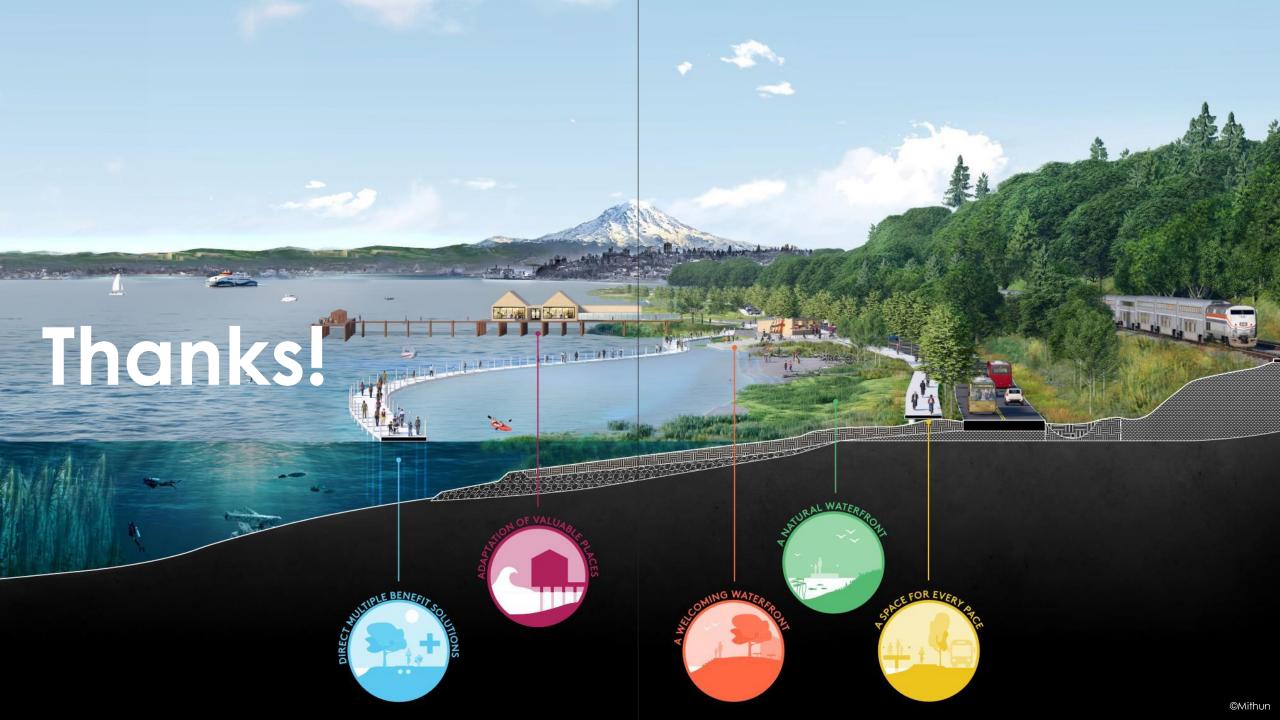

better understand how to implement community priorities and carry the Ruston Way vision forward. After the completion of these studies, a master plan will be developed to further define the ideas and concepts set forth in this visioning process, applying strategies to specific sites and along the corridor. A parallel planning effort for pilot projects will inform and be informed by the master plan development but will be done in a more immediate time-frame. This is due to the existing degradation along the shoreline and the eminent nature of climate-change-driven storm impacts.

The result of the corridor assessments and master plan is a balance of incremental, phased and transformative projects that create a resilient and equitable waterfront and a precedent to be shared with the world.