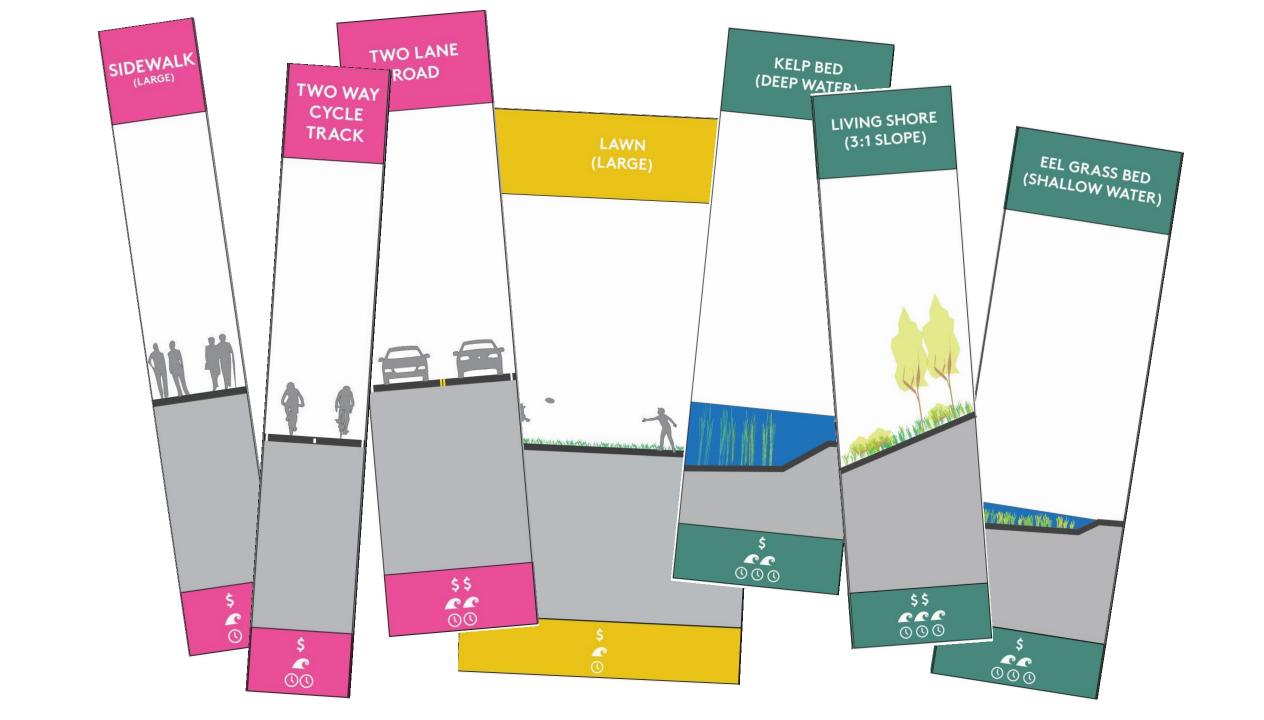

# Building your waterfront—

## Our Ruston Way Waterfront

| KELP BED<br>(DEEP WATER) | EEL GRASS BEI<br>(SHALLOW WAT |                                                                                                                                                                                                                                                                                                                                                                                                                                                                                                                                                                                                                                                                                                                                                                                                                                                                                                                                                                                                                                                                                                                                                                                                                                                                                                                                                                                                                                                                                                                                                                                                                                                                                                                                                                                                                                                                                                                                                                                                                                                                                                                                | SIDEWALK<br>(LARGE) | LAWN<br>(LARGE        |          | LAWN<br>(LARGE) | TWO LANE<br>ROAD |
|--------------------------|-------------------------------|--------------------------------------------------------------------------------------------------------------------------------------------------------------------------------------------------------------------------------------------------------------------------------------------------------------------------------------------------------------------------------------------------------------------------------------------------------------------------------------------------------------------------------------------------------------------------------------------------------------------------------------------------------------------------------------------------------------------------------------------------------------------------------------------------------------------------------------------------------------------------------------------------------------------------------------------------------------------------------------------------------------------------------------------------------------------------------------------------------------------------------------------------------------------------------------------------------------------------------------------------------------------------------------------------------------------------------------------------------------------------------------------------------------------------------------------------------------------------------------------------------------------------------------------------------------------------------------------------------------------------------------------------------------------------------------------------------------------------------------------------------------------------------------------------------------------------------------------------------------------------------------------------------------------------------------------------------------------------------------------------------------------------------------------------------------------------------------------------------------------------------|---------------------|-----------------------|----------|-----------------|------------------|
|                          | Y Y I I YARA AND AND MAN      | Water State of the |                     | Section and advantage | 4 9      |                 |                  |
| \$ 000                   | \$<br><b>&amp;</b><br>© © ©   | \$\$<br><b>~~~</b><br>©©©                                                                                                                                                                                                                                                                                                                                                                                                                                                                                                                                                                                                                                                                                                                                                                                                                                                                                                                                                                                                                                                                                                                                                                                                                                                                                                                                                                                                                                                                                                                                                                                                                                                                                                                                                                                                                                                                                                                                                                                                                                                                                                      | \$<br><b>~</b><br>• | \$<br>                | \$<br>©© | \$<br>©         | \$\$<br>©©       |

| KELP BED<br>(DEEP WATER)    | EEL GRASS BEI<br>(SHALLOW WAT   |                                                                                                                                                                                                                                                                                                                                                                                                                                                                                                                                                                                                                                                                                                                                                                                                                                                                                                                                                                                                                                                                                                                                                                                                                                                                                                                                                                                                                                                                                                                                                                                                                                                                                                                                                                                                                                                                                                                                                                                                                                                                                                                                | SIDEWALK<br>(LARGE) | LAWN<br>(LARG |              |
|-----------------------------|---------------------------------|--------------------------------------------------------------------------------------------------------------------------------------------------------------------------------------------------------------------------------------------------------------------------------------------------------------------------------------------------------------------------------------------------------------------------------------------------------------------------------------------------------------------------------------------------------------------------------------------------------------------------------------------------------------------------------------------------------------------------------------------------------------------------------------------------------------------------------------------------------------------------------------------------------------------------------------------------------------------------------------------------------------------------------------------------------------------------------------------------------------------------------------------------------------------------------------------------------------------------------------------------------------------------------------------------------------------------------------------------------------------------------------------------------------------------------------------------------------------------------------------------------------------------------------------------------------------------------------------------------------------------------------------------------------------------------------------------------------------------------------------------------------------------------------------------------------------------------------------------------------------------------------------------------------------------------------------------------------------------------------------------------------------------------------------------------------------------------------------------------------------------------|---------------------|---------------|--------------|
|                             | A. A. C. Labour Sont Apple 1988 | A CONTRACTOR OF THE PARTY OF TH | 11 11               |               |              |
| \$<br><b>&amp;</b> &<br>©©© | \$<br>©©                        | \$\$<br>©©©                                                                                                                                                                                                                                                                                                                                                                                                                                                                                                                                                                                                                                                                                                                                                                                                                                                                                                                                                                                                                                                                                                                                                                                                                                                                                                                                                                                                                                                                                                                                                                                                                                                                                                                                                                                                                                                                                                                                                                                                                                                                                                                    | \$<br>              | \$            | \$ \$<br>© © |