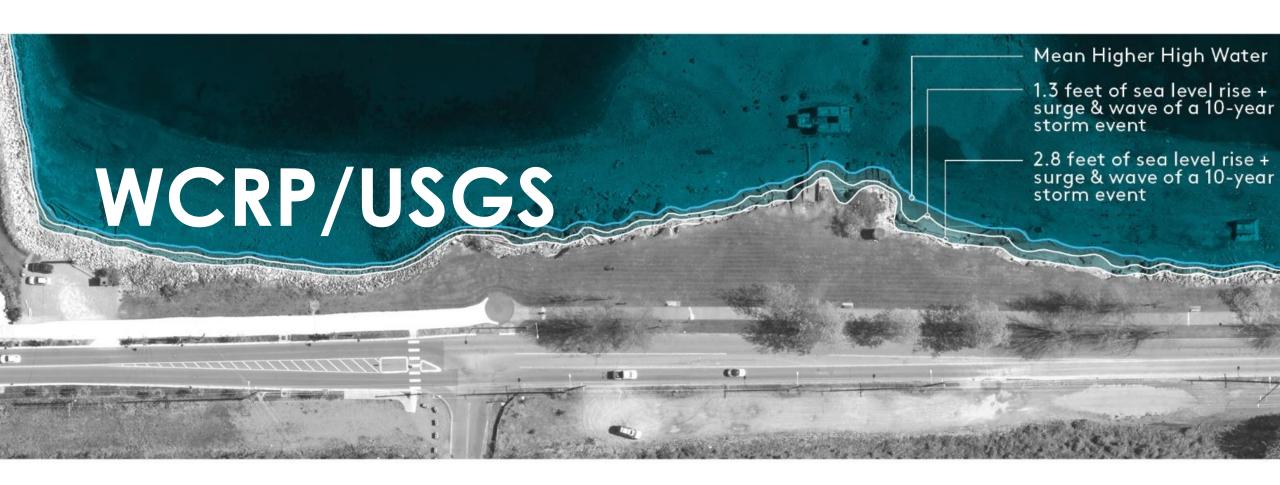

# Planning for Sea Level Rise

# Tacoma Resilience Plan Probability 1-5%

Ruston Way Vision Plan Probability 17-83%

12" 2050

36" 2100

# Storm Impact +18"