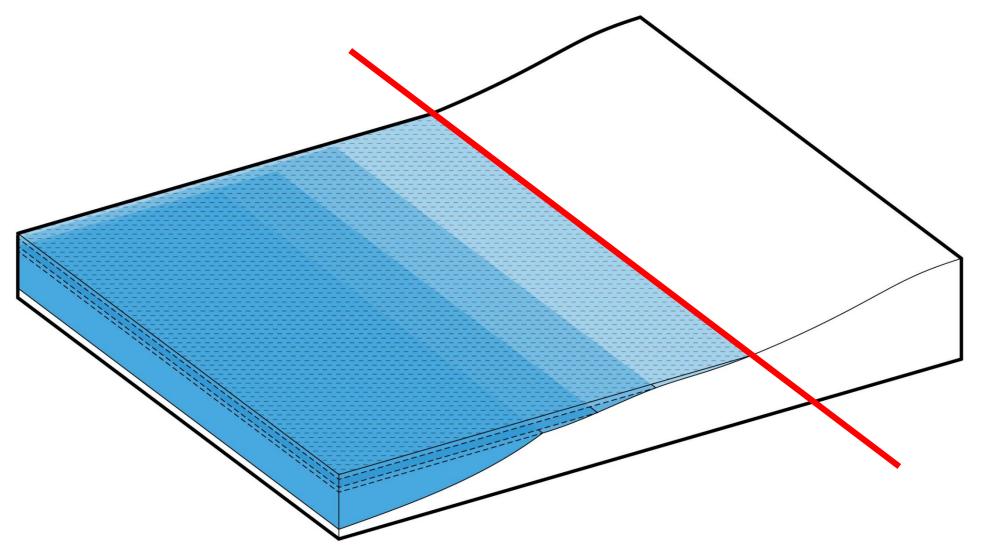

# Planning for Sea Level Rise

# Tacoma Resilience Plan Probability 1-5%

Ruston Way Vision Plan Probability 17-83%

12" 2050

36" 2100

# Storm Impact +18"