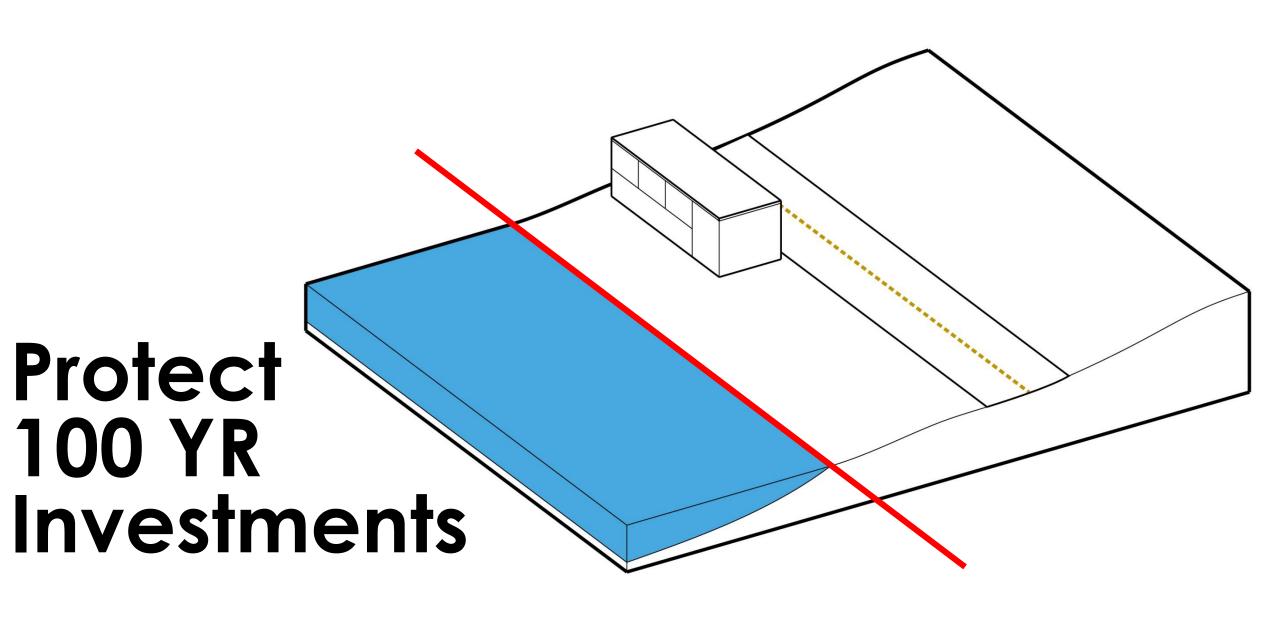

# Planning for Sea Level Rise

# Tacoma Resilience Plan Probability 1-5%

Ruston Way Vision Plan Probability 17-83%

12" 2050

36" 2100

# Storm Impact +18"