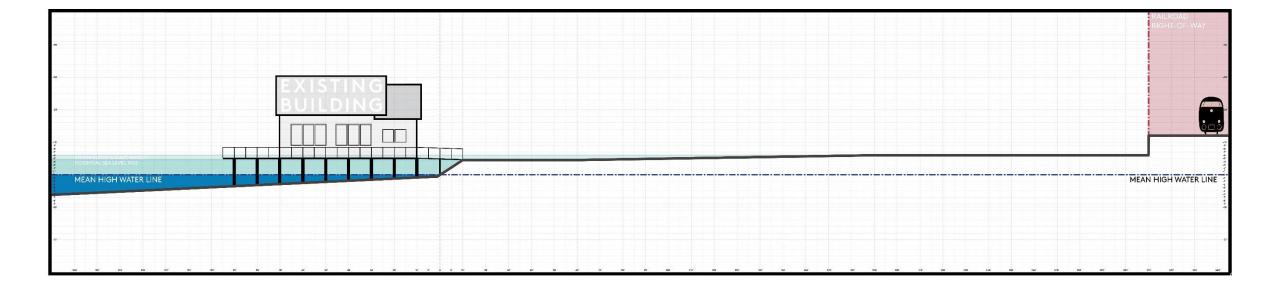

# Planning for Sea Level Rise

# Tacoma Resilience Plan Probability 1-5%

Ruston Way Vision Plan Probability 17-83%

12" 2050

36" 2100

# Storm Impact +18"