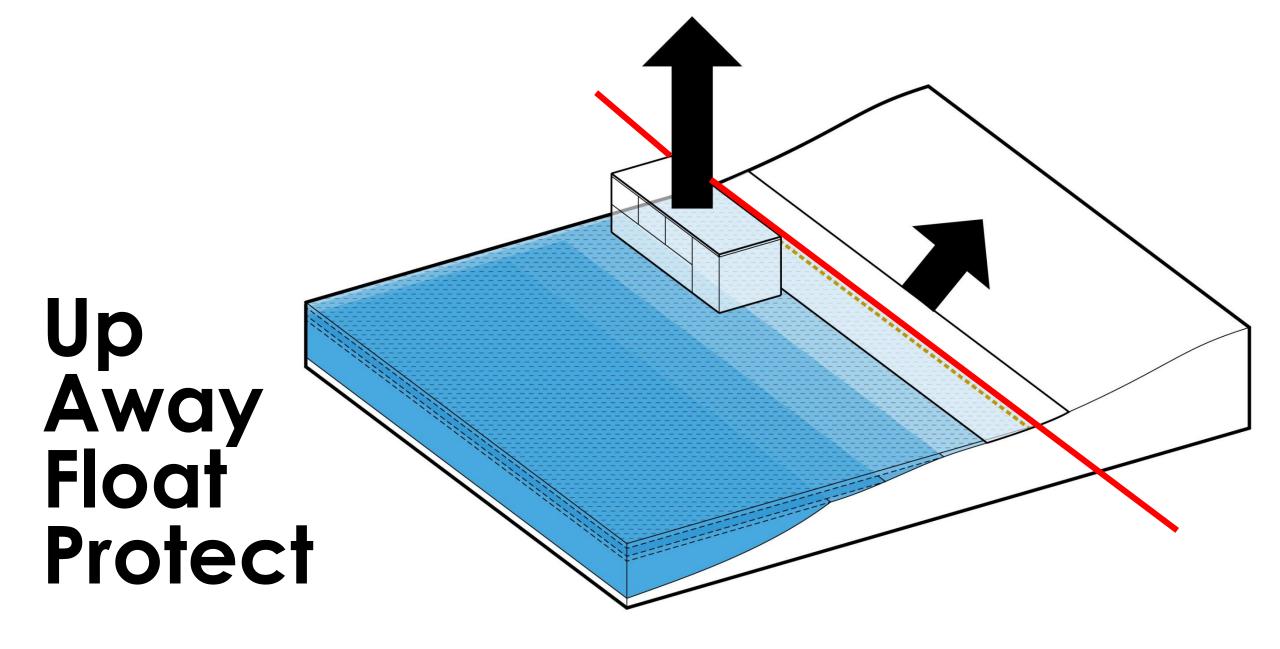

# Planning for Sea Level Rise

# Tacoma Resilience Plan Probability 1-5%

Ruston Way Vision Plan Probability 17-83%

12" 2050

36" 2100

# Storm Impact +18"