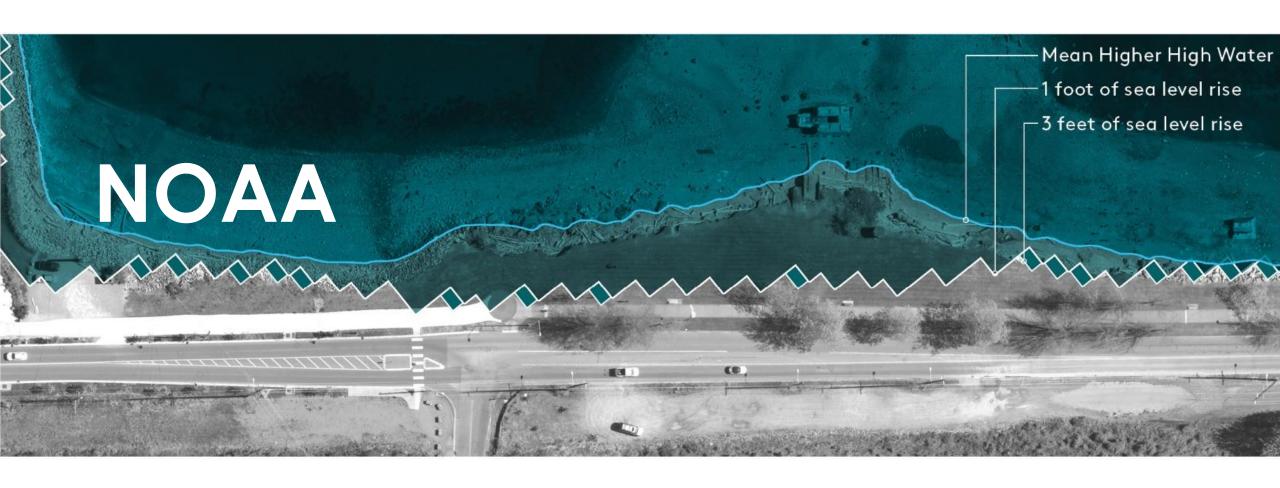

# Planning for Sea Level Rise

# Tacoma Resilience Plan Probability 1-5%

Ruston Way Vision Plan Probability 17-83%

12" 2050

36" 2100