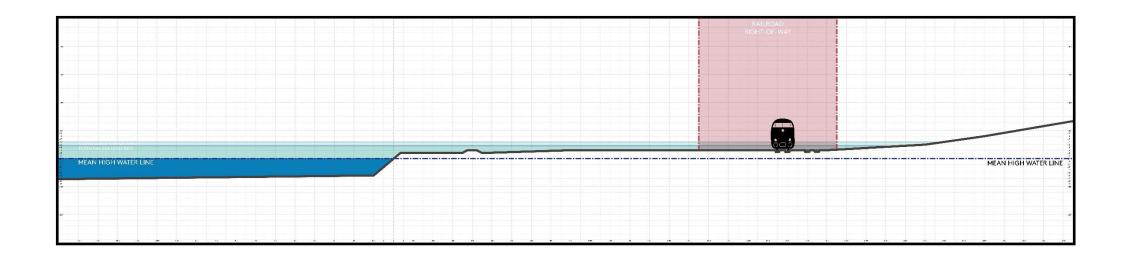

# Planning for Sea Level Rise

# Tacoma Resilience Plan Probability 1-5%

Ruston Way Vision Plan Probability 17-83%

12" 2050

36" 2100

# Storm Impact +18"