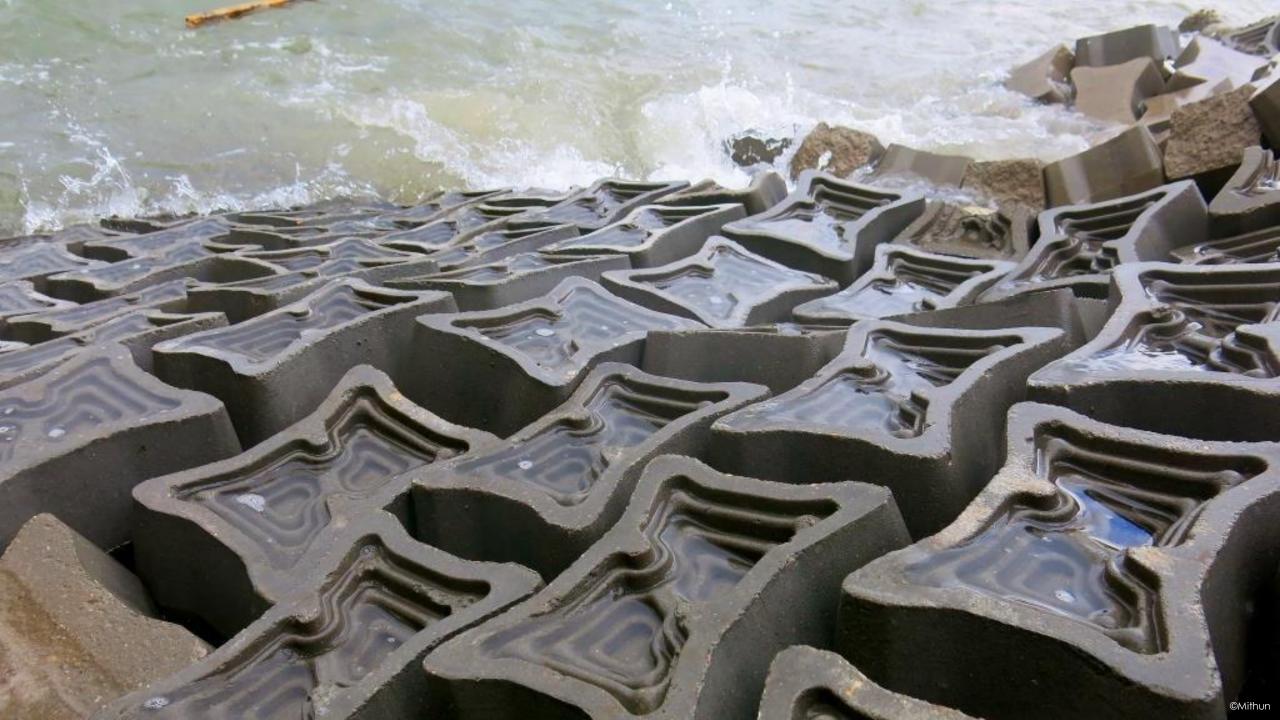

# Planning for Sea Level Rise

# Tacoma Resilience Plan Probability 1-5%

Ruston Way Vision Plan Probability 17-83%

12" 2050

36" 2100

# Storm Impact +18"