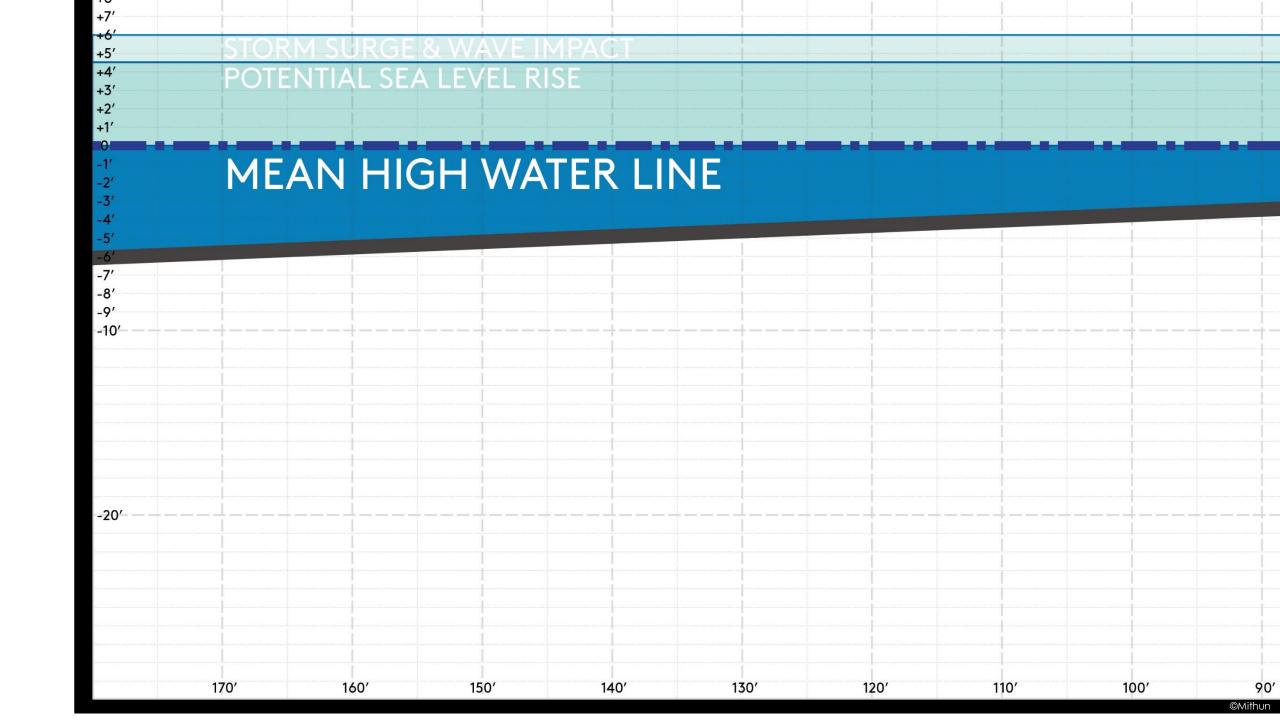

# Planning for Sea Level Rise

# Tacoma Resilience Plan Probability 1-5%

Ruston Way Vision Plan Probability 17-83%

12" 2050

36" 2100

# Storm Impact +18"