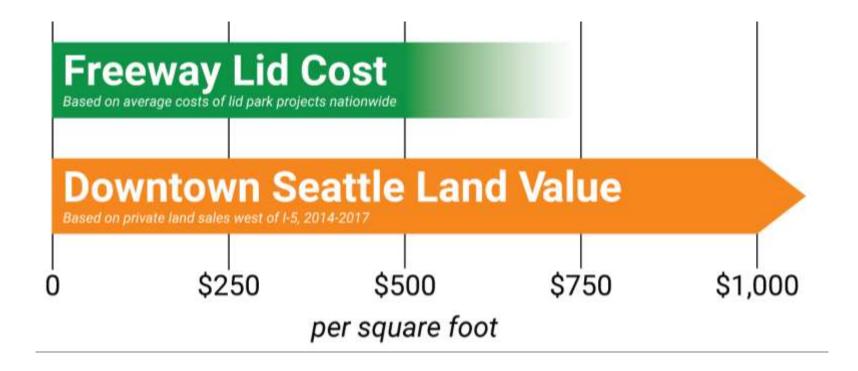

I - 5 off-ramp at Olive Way, Capitol Hill, Seattle

What is a freeway lid?







Where can I find lids?



Jim Ellis Freeway Park, Seattle, 1976



Aubrey Davis Park, Mercer Island, 1994



520 Lids, Hunts Point and Yarrow Point, 2016





City Arch River, St Louis, 2018



Klyde Warren Park, Dallas, 2012



Park 101, Los Angeles (proposed)



Capitol Crossing, Washington DC 2019

Fenway Center, Boston, 2020

What does lidding accomplish?

















Why lid now?







































Why did we apply for a Seattle DON grant and how did we use it?

How much money did we get and how did we spend it?























Pike Pine Urban Neighborhood Council



How was the Collaborative structured?



















































# Existing Plans Melrose Promeriade Existing plans connect to the Waterfront Seattle Project.













































PORTICO





**SKANSKA** 

**216** 

















How did you use the renderings?







The Feasibility Study.





Affordable Housing

\$29M

Freeway Park Improvements

\$10M

Pike-Pine Protected Bike Lanes \$10M

8th Avenue Protected Bike Lane \$6.0M

Terry Avenue Promenade

\$4.0M



Lid I-5 Study

\$1.5M

Olive Way Pedestrian Safety

\$0.5M