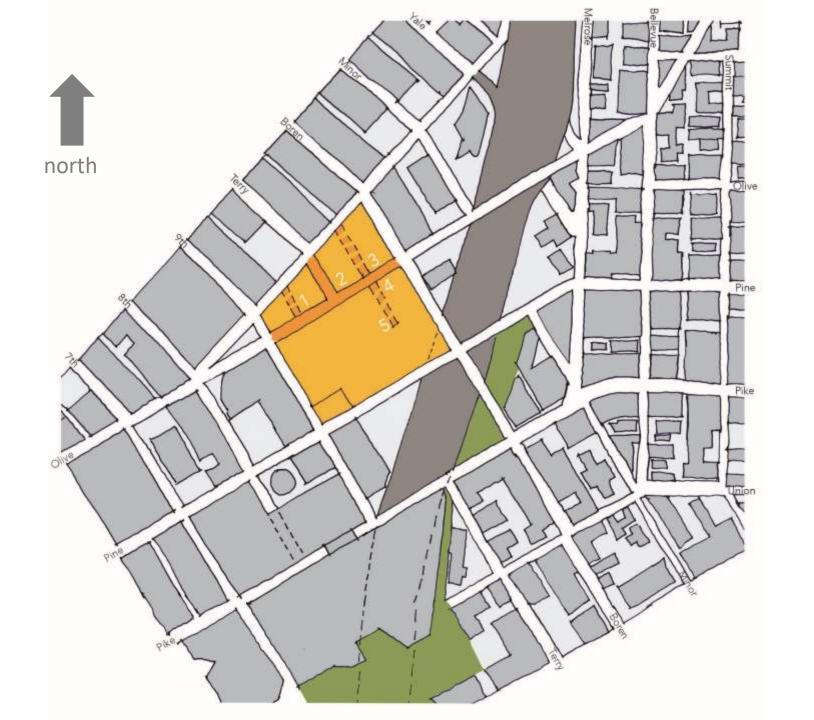

I - 5 off-ramp at Olive Way, Capitol Hill, Seattle

What is a freeway lid?







Where can I find lids?



Jim Ellis Freeway Park, Seattle, 1976



Aubrey Davis Park, Mercer Island, 1994



520 Lids, Hunts Point and Yarrow Point, 2016





City Arch River, St Louis, 2018



Klyde Warren Park, Dallas, 2012



Park 101, Los Angeles (proposed)



Capitol Crossing, Washington DC 2019

Fenway Center, Boston, 2020

What does lidding accomplish?

















Why lid now?







































Why did we apply for a Seattle DON grant and how did we use it?

How much money did we get and how did we spend it?























Pike Pine Urban Neighborhood Council



How was the Collaborative structured?



















































# Existing Plans Melrose Promeriade Existing plans connect to the Waterfront Seattle Project.













































PORTICO





**SKANSKA** 

**216** 

















How did you use the renderings?







The Feasibility Study.





Affordable Housing

\$29M

Freeway Park Improvements

\$10M

Pike-Pine Protected Bike Lanes \$10M

8th Avenue Protected Bike Lane \$6.0M

Terry Avenue Promenade

\$4.0M



Lid I-5 Study

\$1.5M

Olive Way Pedestrian Safety

\$0.5M