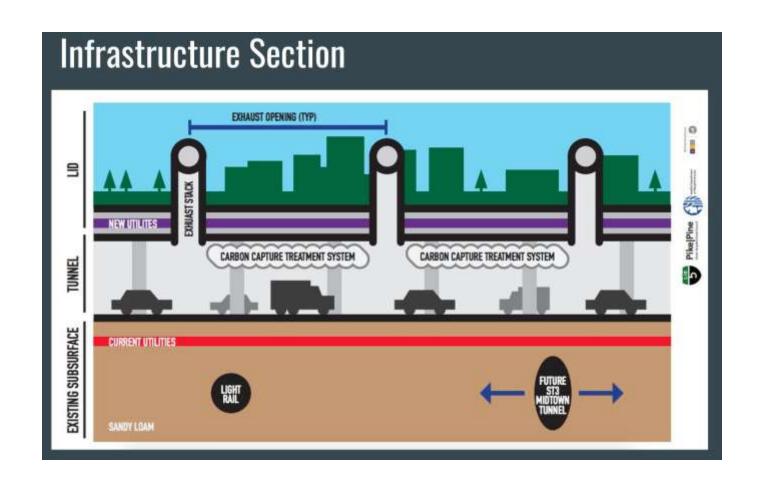

I - 5 off-ramp at Olive Way, Capitol Hill, Seattle

What is a freeway lid?







Where can I find lids?



Jim Ellis Freeway Park, Seattle, 1976



Aubrey Davis Park, Mercer Island, 1994



520 Lids, Hunts Point and Yarrow Point, 2016





City Arch River, St Louis, 2018



Klyde Warren Park, Dallas, 2012



Park 101, Los Angeles (proposed)



Capitol Crossing, Washington DC 2019

Fenway Center, Boston, 2020

What does lidding accomplish?

















Why lid now?







































Why did we apply for a Seattle DON grant and how did we use it?

How much money did we get and how did we spend it?























Pike Pine Urban Neighborhood Council



How was the Collaborative structured?



















































# Existing Plans Melrose Promeriade Existing plans connect to the Waterfront Seattle Project.













































PORTICO





**SKANSKA** 

**216** 

















How did you use the renderings?







The Feasibility Study.





Affordable Housing

\$29M

Freeway Park Improvements

\$10M

Pike-Pine Protected Bike Lanes \$10M

8th Avenue Protected Bike Lane \$6.0M

Terry Avenue Promenade

\$4.0M



Lid I-5 Study

\$1.5M

Olive Way Pedestrian Saf