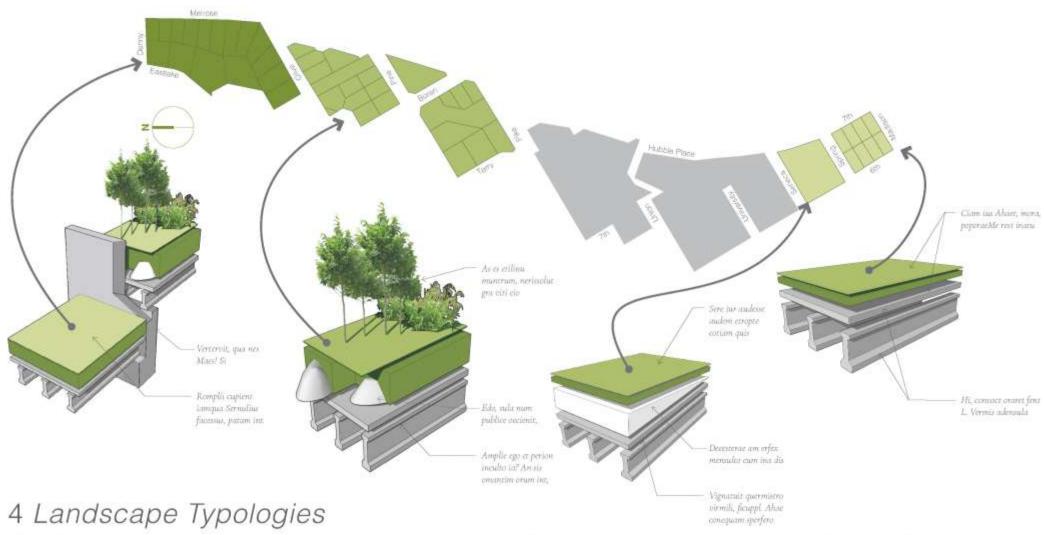

I - 5 off-ramp at Olive Way, Capitol Hill, Seattle

What is a freeway lid?

Where can I find lids?

Jim Ellis Freeway Park, Seattle, 1976

Aubrey Davis Park, Mercer Island, 1994

520 Lids, Hunts Point and Yarrow Point, 2016

City Arch River, St Louis, 2018

Klyde Warren Park, Dallas, 2012

Park 101, Los Angeles (proposed)

Capitol Crossing, Washington DC 2019

Fenway Center, Boston, 2020

What does lidding accomplish?

Why lid now?

Why did we apply for a Seattle DON grant and how did we use it?