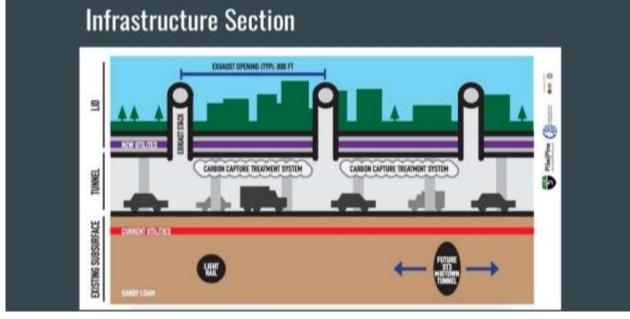

Where can I find lids?



Jim Ellis Freeway Park, Seattle, 1976



Aubrey Davis Park, Mercer Island, 1994



520 Lids, Hunts Point and Yarrow Point, 2016





City Arch River, St Louis, 2018



Klyde Warren Park, Dallas, 2012



Park 101, Los Angeles (proposed)



Capitol Crossing, Washington DC 2019

Fenway Center, Boston, 2020

What does lidding accomplish?

















Why lid now?







































Why did we apply for a Seattle DON grant and how did we use it?

How much money did we get and how did we spend it?























Pike Pine Urban Neighborhood Council



How was the Collaborative structured?



















































# Existing Plans Melrose Promeriade Existing plans connect to the Waterfront Seattle Project.













































PORTICO





**SKANSKA** 

**216** 

















How did you use the renderings?







The Feasibility Study.





Affordable Housing

\$29M

Freeway Park Improvements

\$10M

Pike-Pine Protected Bike Lanes \$10M

8th Avenue Protected Bike Lane \$6.0M

Terry Avenue Promenade

\$4.0M



Lid I-5 Study

\$1.5M

Olive Way Pedestrian Safety

\$0.5M























#### 1 SOUTH PARCELS



2 MIDDLE PARCELS



3 NORTH PARCELS

### 1 Topography and Slope

Verum qui corerumquos vel mint asperitas sequam ulparum alitat qui beatis cusa nonseria corro motuptassed mo in et, int, quodicae. Lum quostruptas viducil luptas arum nimpor sin conseca epudist iumquist accusda operrov iduciat.

Giatincit dolessunt, is entur rem Ut qui rae pare voluptatur, sussep