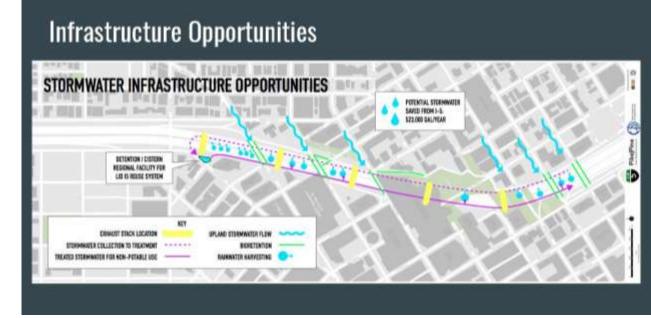

Where can I find lids?



Jim Ellis Freeway Park, Seattle, 1976



Aubrey Davis Park, Mercer Island, 1994



520 Lids, Hunts Point and Yarrow Point, 2016





City Arch River, St Louis, 2018



Klyde Warren Park, Dallas, 2012



Park 101, Los Angeles (proposed)



Capitol Crossing, Washington DC 2019

Fenway Center, Boston, 2020

What does lidding accomplish?

















Why lid now?







































Why did we apply for a Seattle DON grant and how did we use it?

How much money did we get and how did we spend it?























Pike Pine Urban Neighborhood Council



How was the Collaborative structured?



















































# Existing Plans Melrose Promeriade Existing plans connect to the Waterfront Seattle Project.













































PORTICO





**SKANSKA** 

**216** 

















How did you use the renderings?







The Feasibility Study.





Affordable Housing

\$29M

Freeway Park Improvements

\$10M

Pike-Pine Protected Bike Lanes \$10M

8th Avenue Protected Bike Lane \$6.0M

Terry Avenue Promenade

\$4.0M



Lid I-5 Study

\$1.5M

Olive Way Pedestrian Safety

\$0.5M























#### 1 SOUTH PARCELS



2 MIDDLE PARCELS



3 NORTH PARCELS

### 1 Topography and Slope

Verum qui corerumquos vel mint asperitas sequam ulparum alitat qui beatis cusa nonseria corro motuptassed mo in et, int, quodicae. Lum quostruptas viducil luptas arum nimpor sin conseca epudist iumquist accusda operrov iduciat.

Giatincit dolessunt, is entur rem Ut qui rae pare voluptatur, su