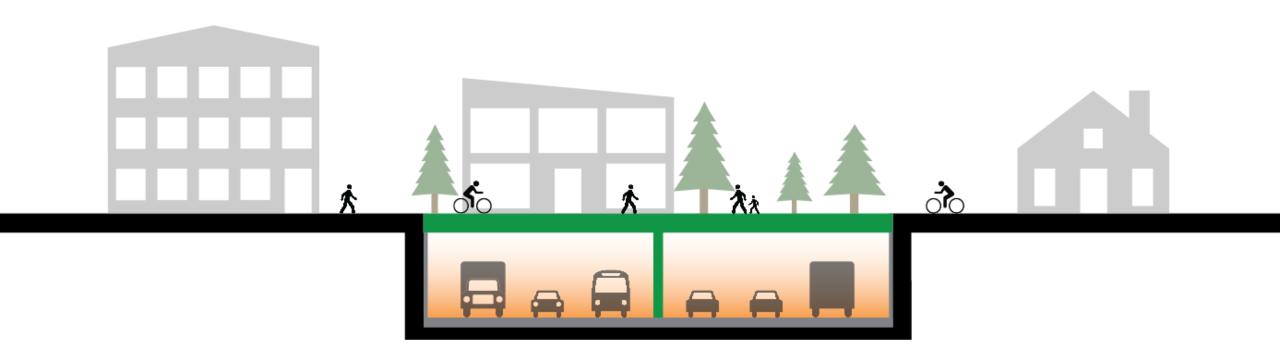

I - 5 off-ramp at Olive Way, Capitol Hill, Seattle

What is a freeway lid?

Where can I find lids?

Jim Ellis Freeway Park, Seattle, 1976

Aubrey Davis Park, Mercer Island, 1994

520 Lids, Hunts Point and Yarrow Point, 2016