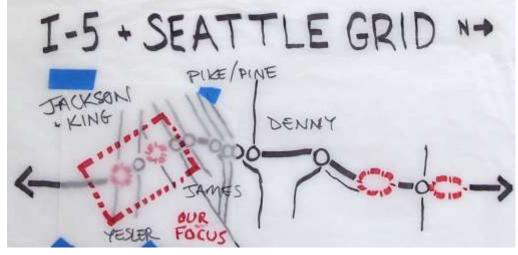

I - 5 off-ramp at Olive Way, Capitol Hill, Seattle

What is a freeway lid?







Where can I find lids?



Jim Ellis Freeway Park, Seattle, 1976



Aubrey Davis Park, Mercer Island, 1994



520 Lids, Hunts Point and Yarrow Point, 2016





City Arch River, St Louis, 2018



Klyde Warren Park, Dallas, 2012



Park 101, Los Angeles (proposed)



Capitol Crossing, Washington DC 2019

Fenway Center, Boston, 2020

What does lidding accomplish?

















Why lid now?







































Why did we apply for a Seattle DON grant and how did we use it?

How much money did we get and how did we spend it?























Pike Pine Urban Neighborhood Council



How was the Collaborative structured?



















































# Existing Plans Melrose Promeriade Existing plans connect to the Waterfront Seattle Project.













































PORTICO





**SKANSKA** 

**216** 

















How did you use the renderings?







The Feasibility Study.





Affordable Housing

\$29M

Freeway Park Improvements

\$10M

Pike-Pine Protected Bike Lanes \$10M

8th Avenue Protected Bike Lane \$6.0M

Terry Avenue Promenade

\$4.0M



Lid I-5 Study

\$1.5M

Olive Way Pedestrian Safety

\$0.5M























#### 1