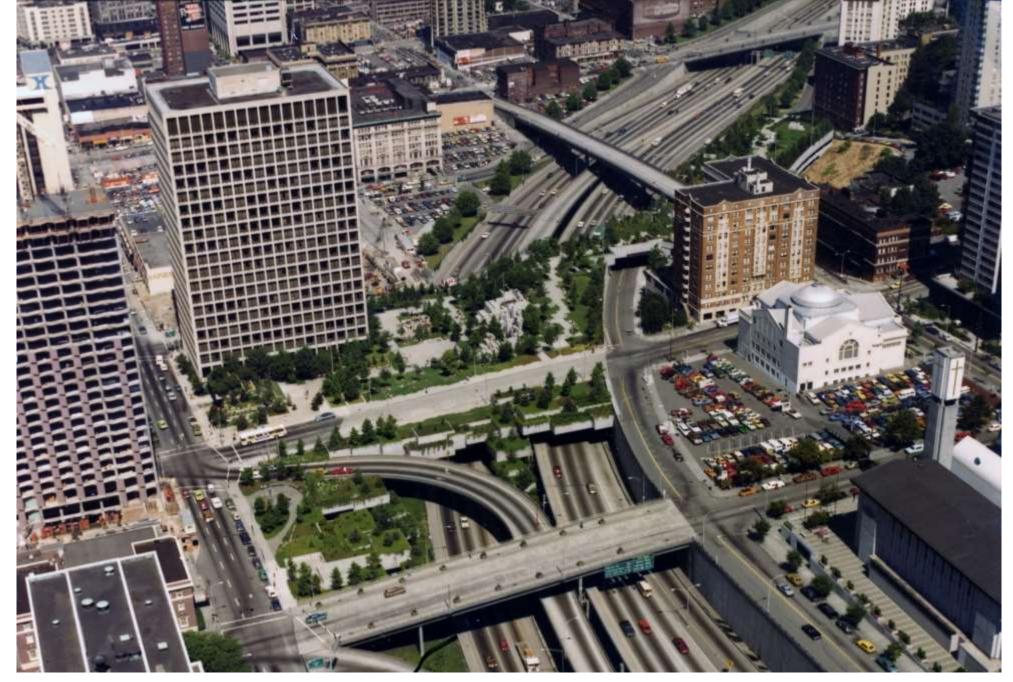

I - 5 off-ramp at Olive Way, Capitol Hill, Seattle

What is a freeway lid?

Where can I find lids?

Jim Ellis Freeway Park, Seattle, 1976

Aubrey Davis Park, Mercer Island, 1994

520 Lids, Hunts Point and Yarrow Point, 2016