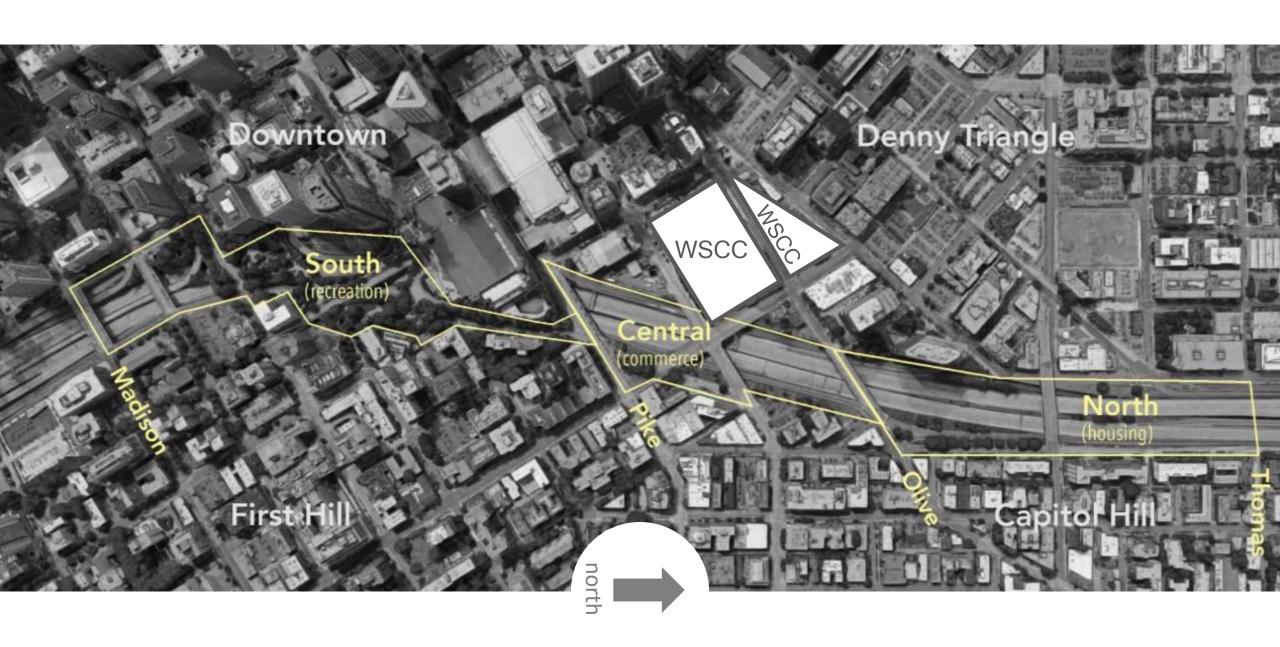

I - 5 off-ramp at Olive Way, Capitol Hill, Seattle

What is a freeway lid?







Where can I find lids?



Jim Ellis Freeway Park, Seattle, 1976



Aubrey Davis Park, Mercer Island, 1994



520 Lids, Hunts Point and Yarrow Point, 2016





City Arch River, St Louis, 2018



Klyde Warren Park, Dallas, 2012



Park 101, Los Angeles (proposed)



Capitol Crossing, Washington DC 2019

Fenway Center, Boston, 2020

What does lidding accomplish?

















Why lid now?







































Why did we apply for a Seattle DON grant and how did we use it?

How much money did we get and how did we spend it?























Pike Pine Urban Neighborhood Council



How was the Collaborative structured?



















































# Existing Plans Melrose Promeriade Existing plans connect to the Waterfront Seattle Project.













































PORTICO





**SKANSKA** 

**216** 

















How did you use the renderings?







The Feasibility Study.





Affordable Housing

\$29M

Freeway Park Improvements

\$10M

Pike-Pine Protected Bike Lanes \$10M

8th Avenue Protected Bike Lane \$6.0M

Terry Avenue Promenade

\$4.0M



Lid I-5 Study

\$1.5M

Olive Way Pedestrian Safety

\$0.5M























#### 1 SOUTH PARCELS



2 MIDDLE PARCELS



3 NORTH PARCELS

### 1 Topography and Slope

Verum qui corerumquos vel mint asperitas sequam ulparum alitat qui beatis cusa nonseria corro motuptassed m