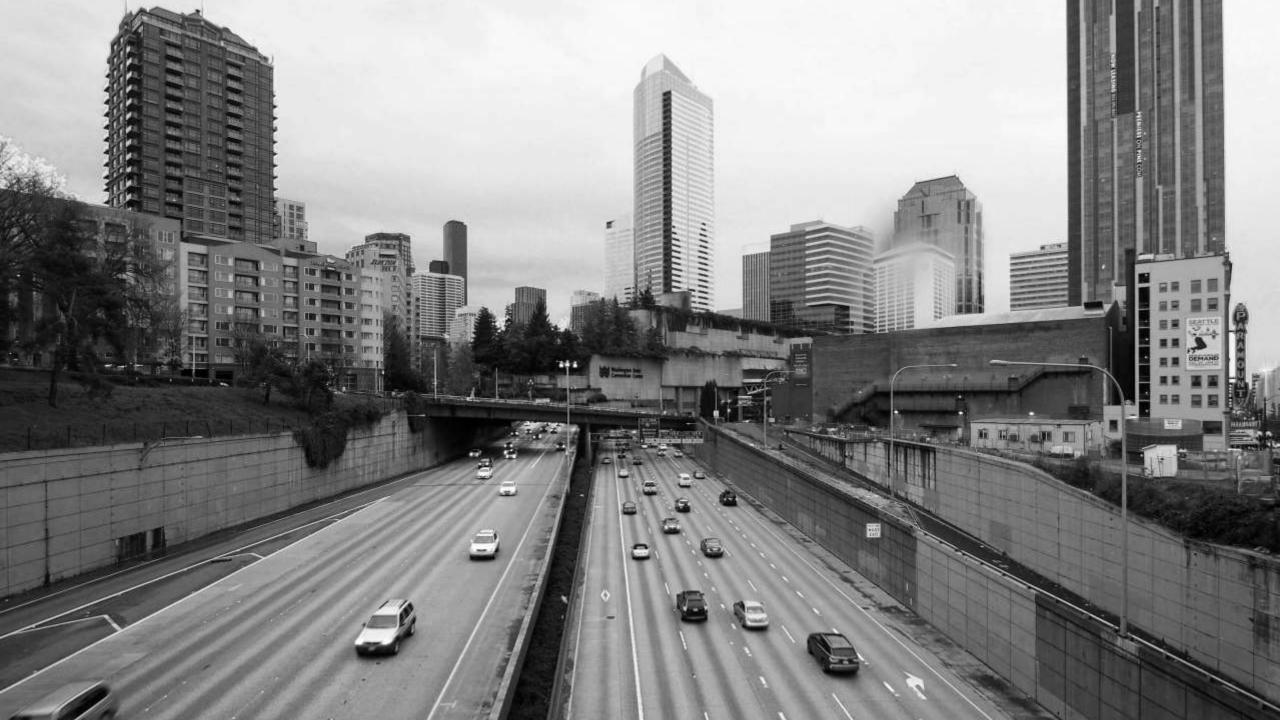

I - 5 off-ramp at Olive Way, Capitol Hill, Seattle

What is a freeway lid?

Where can I find lids?

Jim Ellis Freeway Park, Seattle, 1976

Aubrey Davis Park, Mercer Island, 1994

520 Lids, Hunts Point and Yarrow Point, 2016