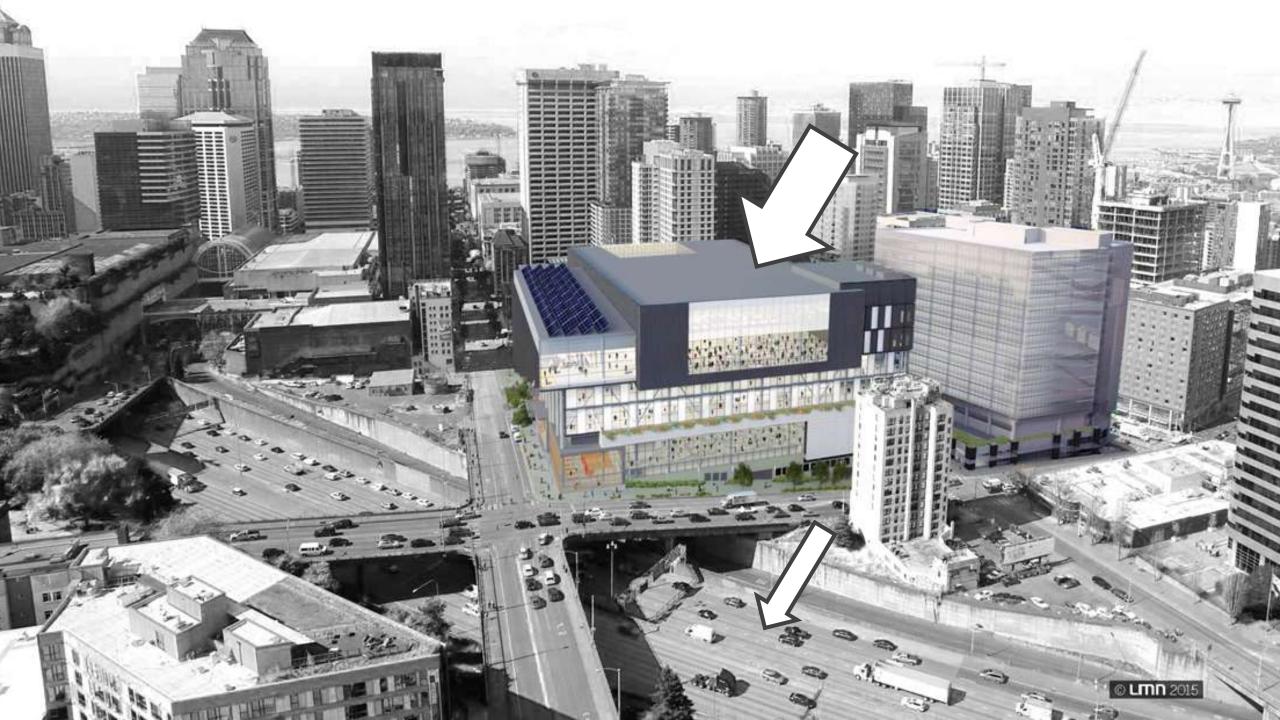

I - 5 off-ramp at Olive Way, Capitol Hill, Seattle

What is a freeway lid?







Where can I find lids?



Jim Ellis Freeway Park, Seattle, 1976



Aubrey Davis Park, Mercer Island, 1994



520 Lids, Hunts Point and Yarrow Point, 2016





City Arch River, St Louis, 2018



Klyde Warren Park, Dallas, 2012



Park 101, Los Angeles (proposed)



Capitol Crossing, Washington DC 2019

Fenway Center, Boston, 2020

What does lidding accomplish?

















Why lid now?







































Why did we apply for a Seattle DON grant and how did we use it?

How much money did we get and how did we spend it?























Pike Pine Urban Neighborhood Council



How was the Collaborative structured?



















































# Existing Plans Melrose Promeriade Existing plans connect to the Waterfront Seattle Project.













































PORTICO





**SKANSKA** 

**216** 

















How did you use the renderings?







The Feasibility Study.





Affordable Housing

\$29M

Freeway Park Improvements

\$10M

Pike-Pine Protected Bike Lanes \$10M

8th Avenue Protected Bike Lane \$6.0M

Terry Avenue Promenade

\$4.0M



Lid I-5 Study

\$1.5M

Olive Way Pedestrian Safety

\$0.5M