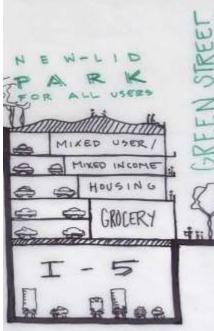

I - 5 off-ramp at Olive Way, Capitol Hill, Seattle

What is a freeway lid?

Where can I find lids?

Jim Ellis Freeway Park, Seattle, 1976

Aubrey Davis Park, Mercer Island, 1994

520 Lids, Hunts Point and Yarrow Point, 2016