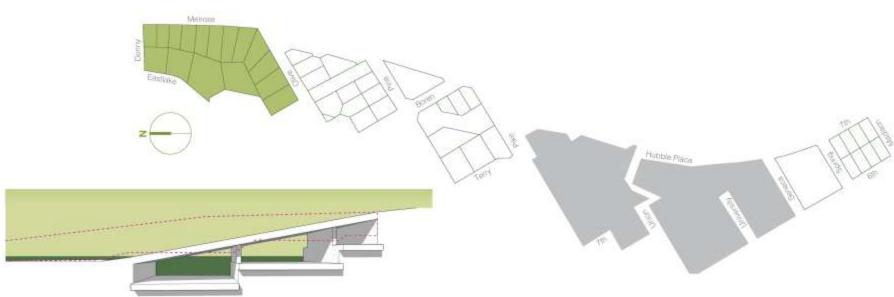

I - 5 off-ramp at Olive Way, Capitol Hill, Seattle

What is a freeway lid?

Where can I find lids?

Jim Ellis Freeway Park, Seattle, 1976

Aubrey Davis Park, Mercer Island, 1994

520 Lids, Hunts Point and Yarrow Point, 2016

City Arch River, St Louis, 2018

Klyde Warren Park, Dallas, 2012

Park 101, Los Angeles (proposed)

Capitol Crossing, Washington DC 2019

Fenway Center, Boston, 2020

What does lidding accomplish?

Why lid now?

Why did we apply for a Seattle DON grant and how did we use it?