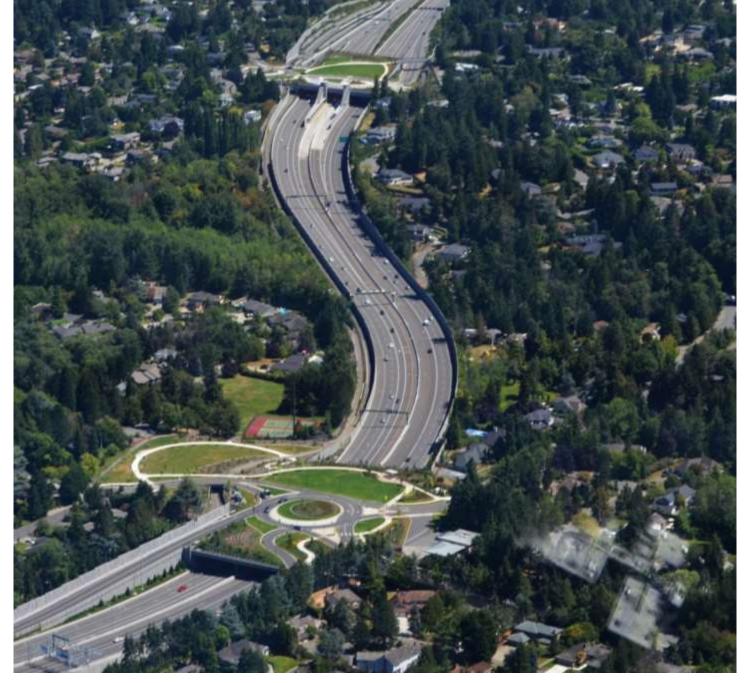

I - 5 off-ramp at Olive Way, Capitol Hill, Seattle

What is a freeway lid?

Where can I find lids?

Jim Ellis Freeway Park, Seattle, 1976

Aubrey Davis Park, Mercer Island, 1994

520 Lids, Hunts Point and Yarrow Point, 2016