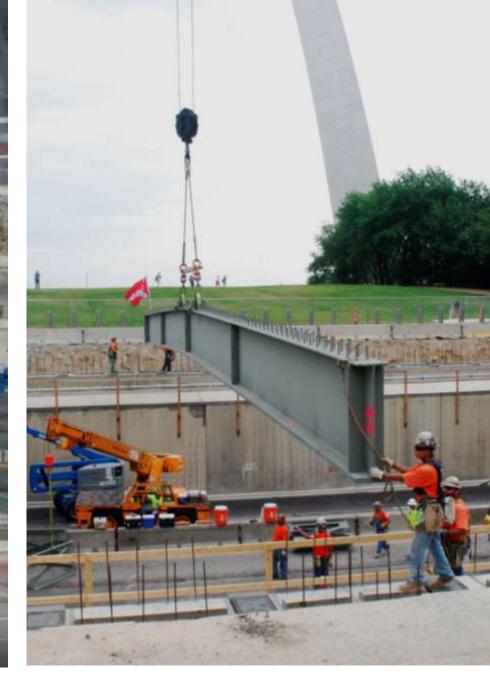

I - 5 off-ramp at Olive Way, Capitol Hill, Seattle

What is a freeway lid?

Where can I find lids?

Jim Ellis Freeway Park, Seattle, 1976

Aubrey Davis Park, Mercer Island, 1994

520 Lids, Hunts Point and Yarrow Point, 2016