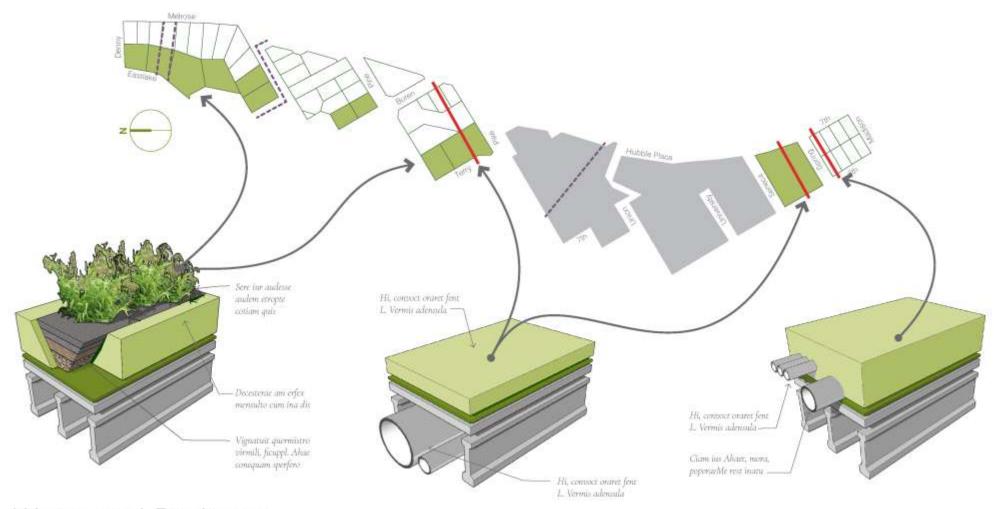

I - 5 off-ramp at Olive Way, Capitol Hill, Seattle

What is a freeway lid?

Where can I find lids?

Jim Ellis Freeway Park, Seattle, 1976

Aubrey Davis Park, Mercer Island, 1994

520 Lids, Hunts Point and Yarrow Point, 2016

City Arch River, St Louis, 2018

Klyde Warren Park, Dallas, 2012

Park 101, Los Angeles (proposed)

Capitol Crossing, Washington DC 2019

Fenway Center, Boston, 2020

What does lidding accomplish?

Why lid now?

Why did we apply for a Seattle DON grant and how did we use it?