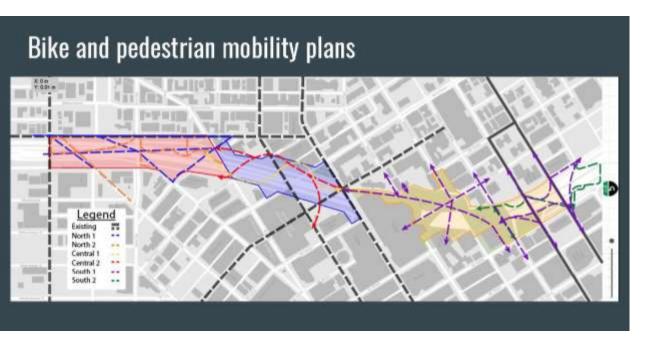

Where can I find lids?



Jim Ellis Freeway Park, Seattle, 1976



Aubrey Davis Park, Mercer Island, 1994



520 Lids, Hunts Point and Yarrow Point, 2016





City Arch River, St Louis, 2018



Klyde Warren Park, Dallas, 2012



Park 101, Los Angeles (proposed)



Capitol Crossing, Washington DC 2019

Fenway Center, Boston, 2020

What does lidding accomplish?

















Why lid now?







































Why did we apply for a Seattle DON grant and how did we use it?

How much money did we get and how did we spend it?























Pike Pine Urban Neighborhood Council



How was the Collaborative structured?



















































# Existing Plans Melrose Promeriade Existing plans connect to the Waterfront Seattle Project.













































PORTICO





**SKANSKA** 

**216** 

















How did you use the renderings?







The Feasibility Study.





Affordable Housing

\$29M

Freeway Park Improvements

\$10M

Pike-Pine Protected Bike Lanes \$10M

8th Avenue Protected Bike Lane \$6.0M

Terry Avenue Promenade

\$4.0M



Lid I-5 Study

\$1.5M

Olive Way Pedestrian Safety

\$0.5M























#### 1 SOUTH PARCELS



2 MIDDLE PARCELS



3 NORTH PARCELS

### 1 Topography and Slope

Verum qui corerumquos vel mint asperitas sequam ulparum alitat qui beatis cusa nonseria corro motuptassed mo in et, int, quodicae. Lum quostruptas viducil luptas arum nimpor sin conseca epudist iumquist accusda operrov iduciat.

Giatincit dolessunt, is entur rem Ut qui rae pare voluptatur, suss