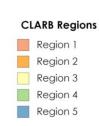

CLARB's members are the 54 licensing boards that regulate the profession of landscape architecture.

- 49 States
- Puerto Rico
- Washington, DC
- Alberta, British Columbia & Ontario