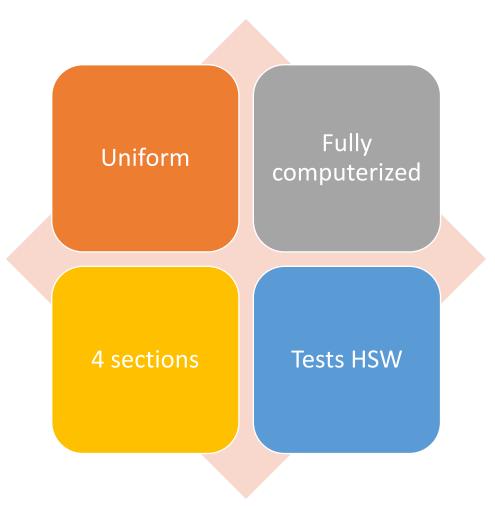

|
| 1 hour of participation in an activity involving substantial and organized peer interaction, excluding time spent during regular employment.                                                                                                                | 5 PDHs per year                     |



CLARB's members are the 54 licensing boards that regulate the profession of landscape architecture.

- 49 States
- Puerto Rico
- Washington, DC
- Alberta, British Columbia & Ontario





## Mission



To provide uniform standards of competency for landscape architecture practice to ensure the public's health, safety and welfare.

#### **Core Services**

- The Landscape Architect Registration Examination (L.A.R.E.)
- The Council Record
- CLARB Certification
- Member Support

## The L.A.R.E.



#### Regulatory Case Statistics

| Recent Case History |      |      |      |      |      |                   |    |  |
|---------------------|------|------|------|------|------|-------------------|----|--|
|                     | 2015 | 2016 | 2017 | 2018 | 2019 |                   |    |  |
| Beginning amount    | 6    | 2    | 2    | 2    | 1    |                   |    |  |
| Opened              | 6    | 7    | 1    | 3    | 2    | Closed Last 5 Yrs | 19 |  |
| Closed              | 10   | 7    | 1    | 4    | 1    | Opened Last 5 Yrs | 23 |  |
| Ending Amount       | 2    | 2    | 2    | 1    | 2    |                   |    |  |

| Case Sanctions   |    |  |  |  |
|------------------|----|--|--|--|
| No Sanction      | 42 |  |  |  |
| Fine             | 4  |  |  |  |
| Cease and Des