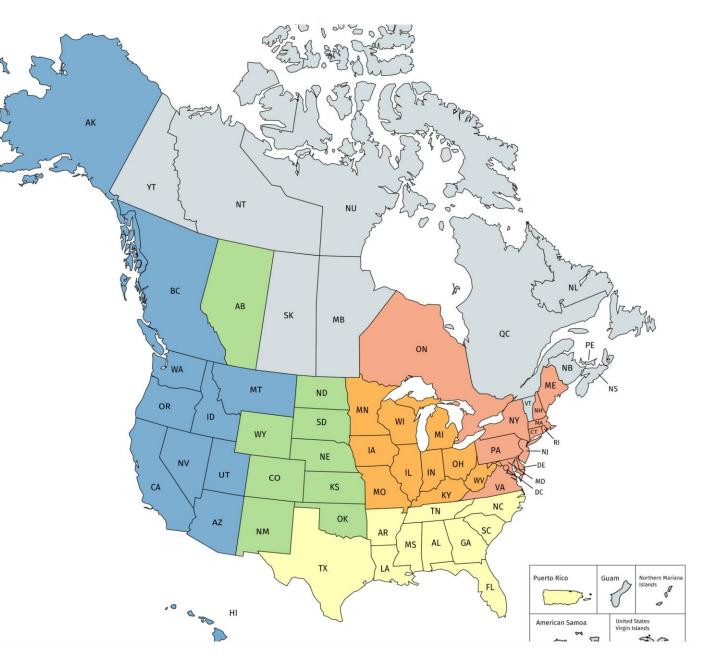

CLARB's members are the 54 licensing boards that regulate the profession of landscape architecture.

- 49 States
- Puerto Rico
- Washington, DC
- Alberta, British Columbia & Ontario