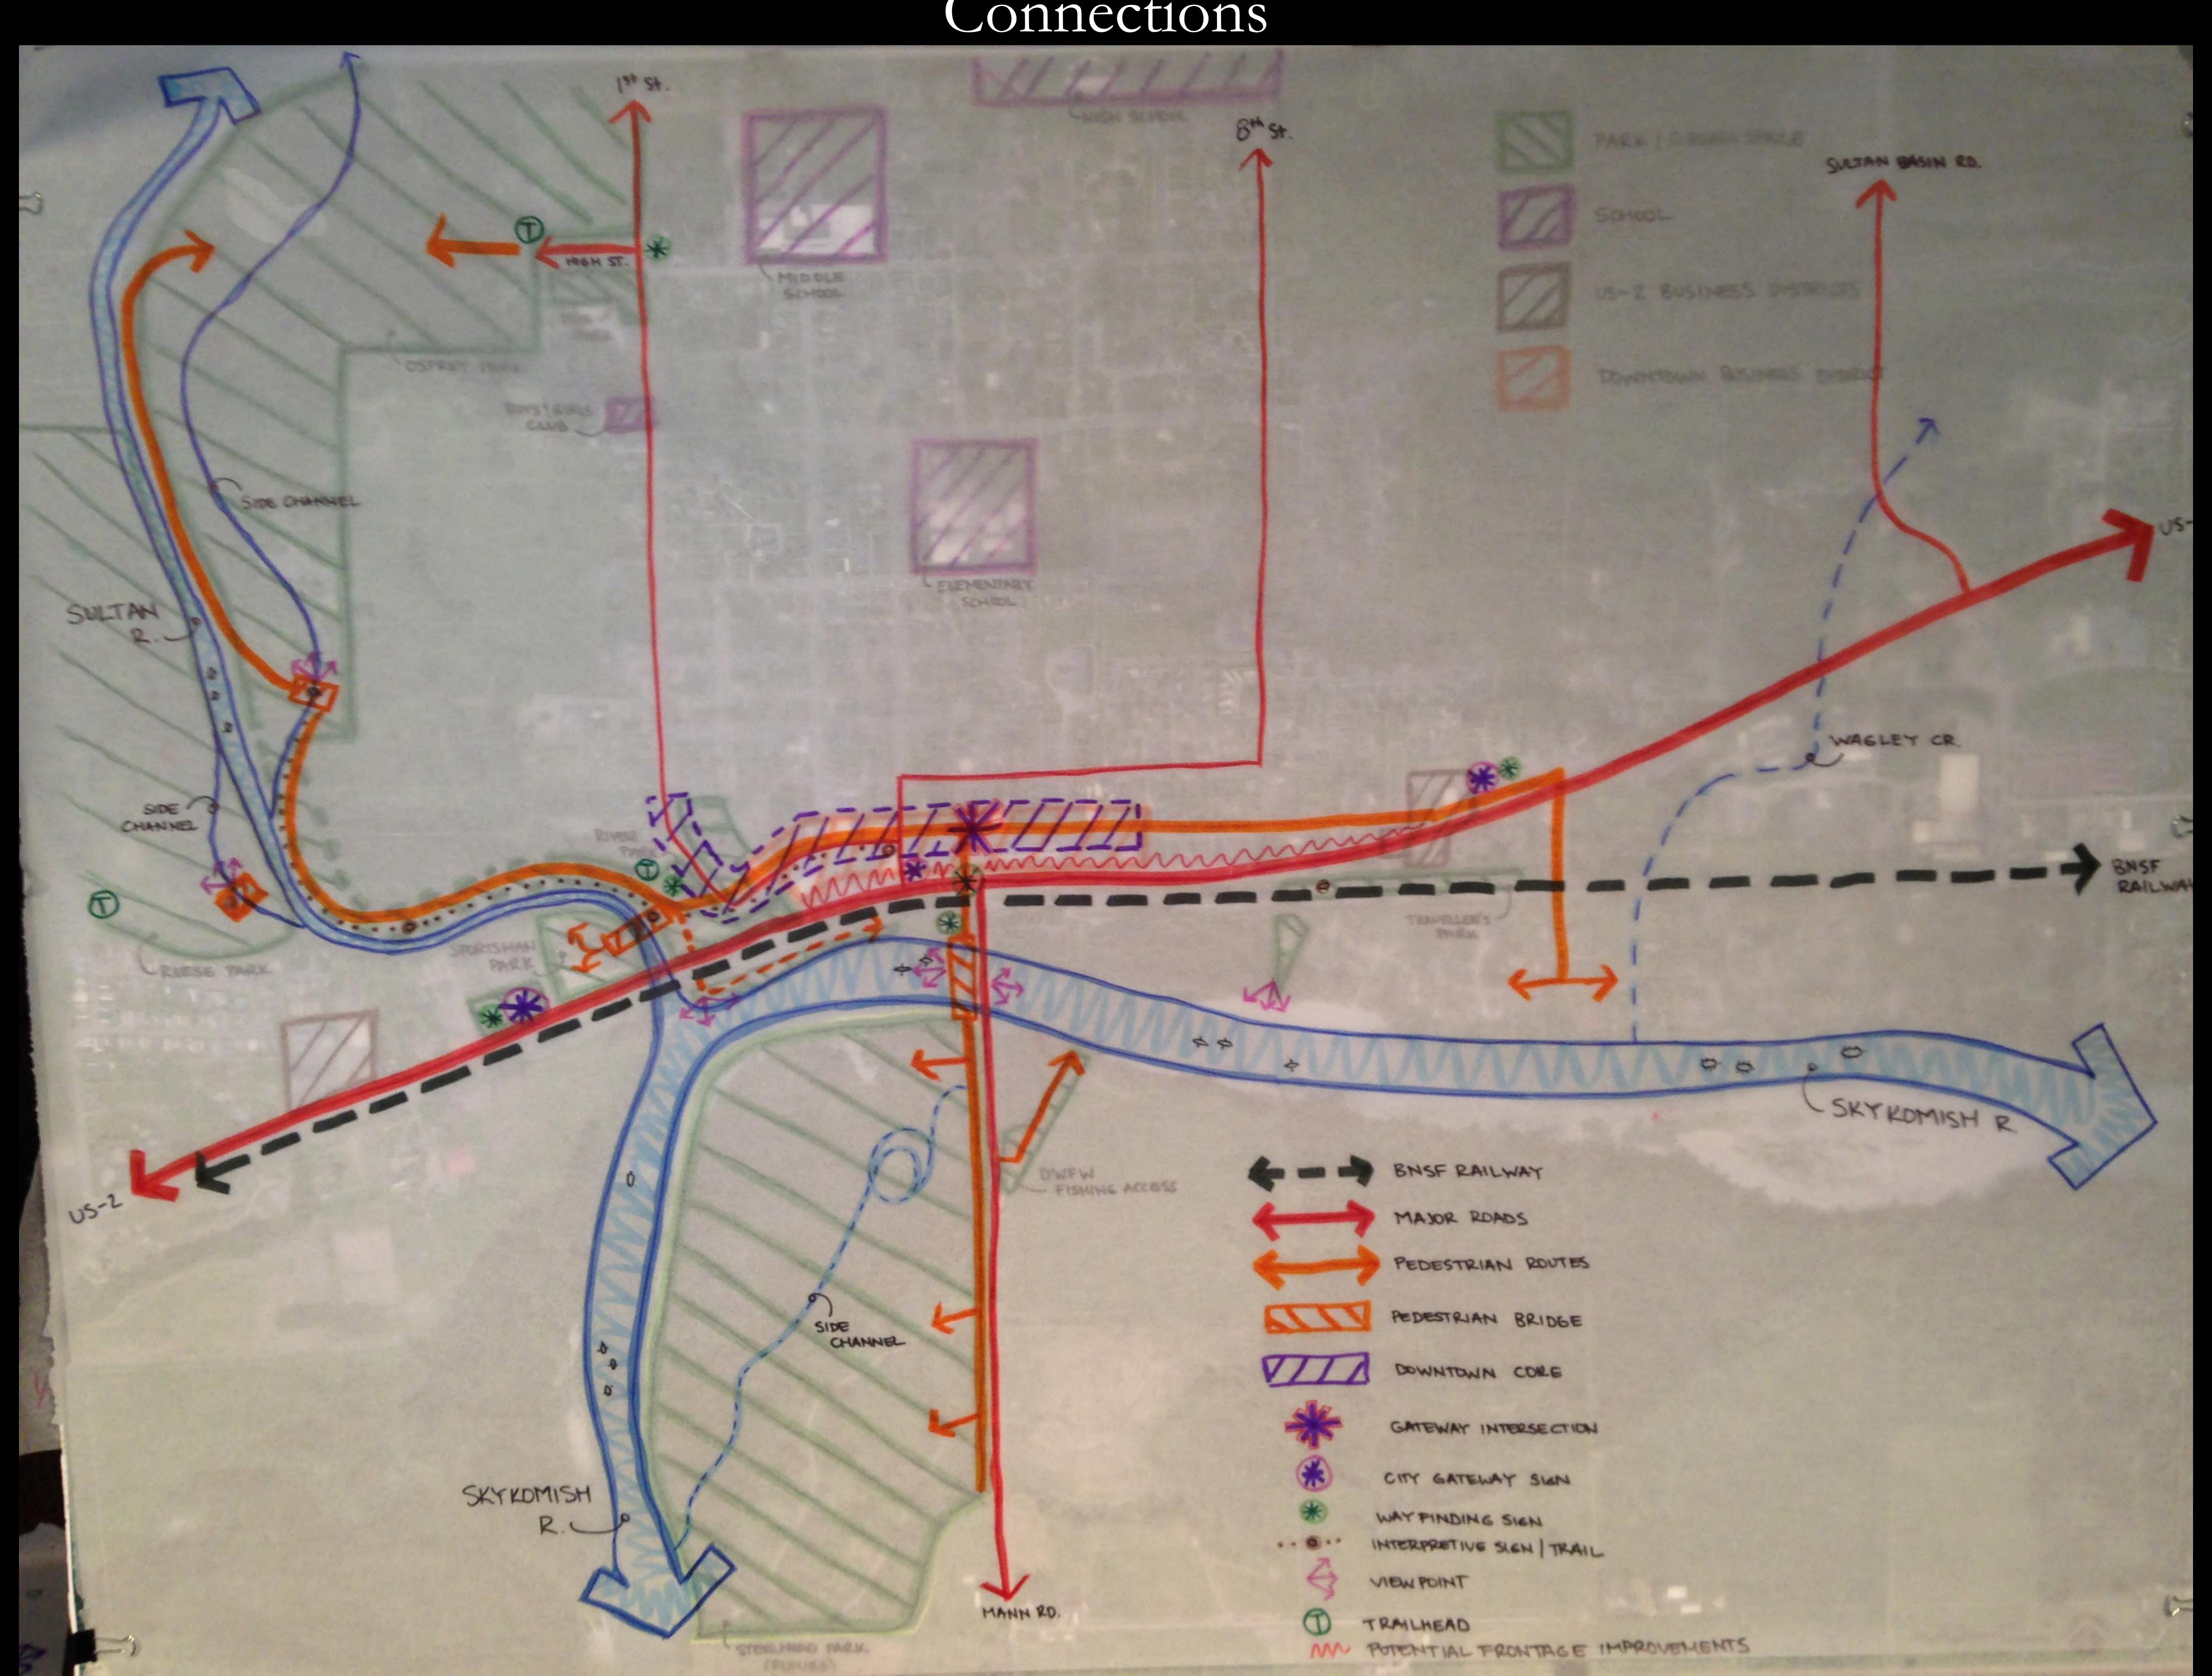

#### Connections

Sportsman's and Sultan River Park

### Sportsman's and Sultan River Park

### Sultan