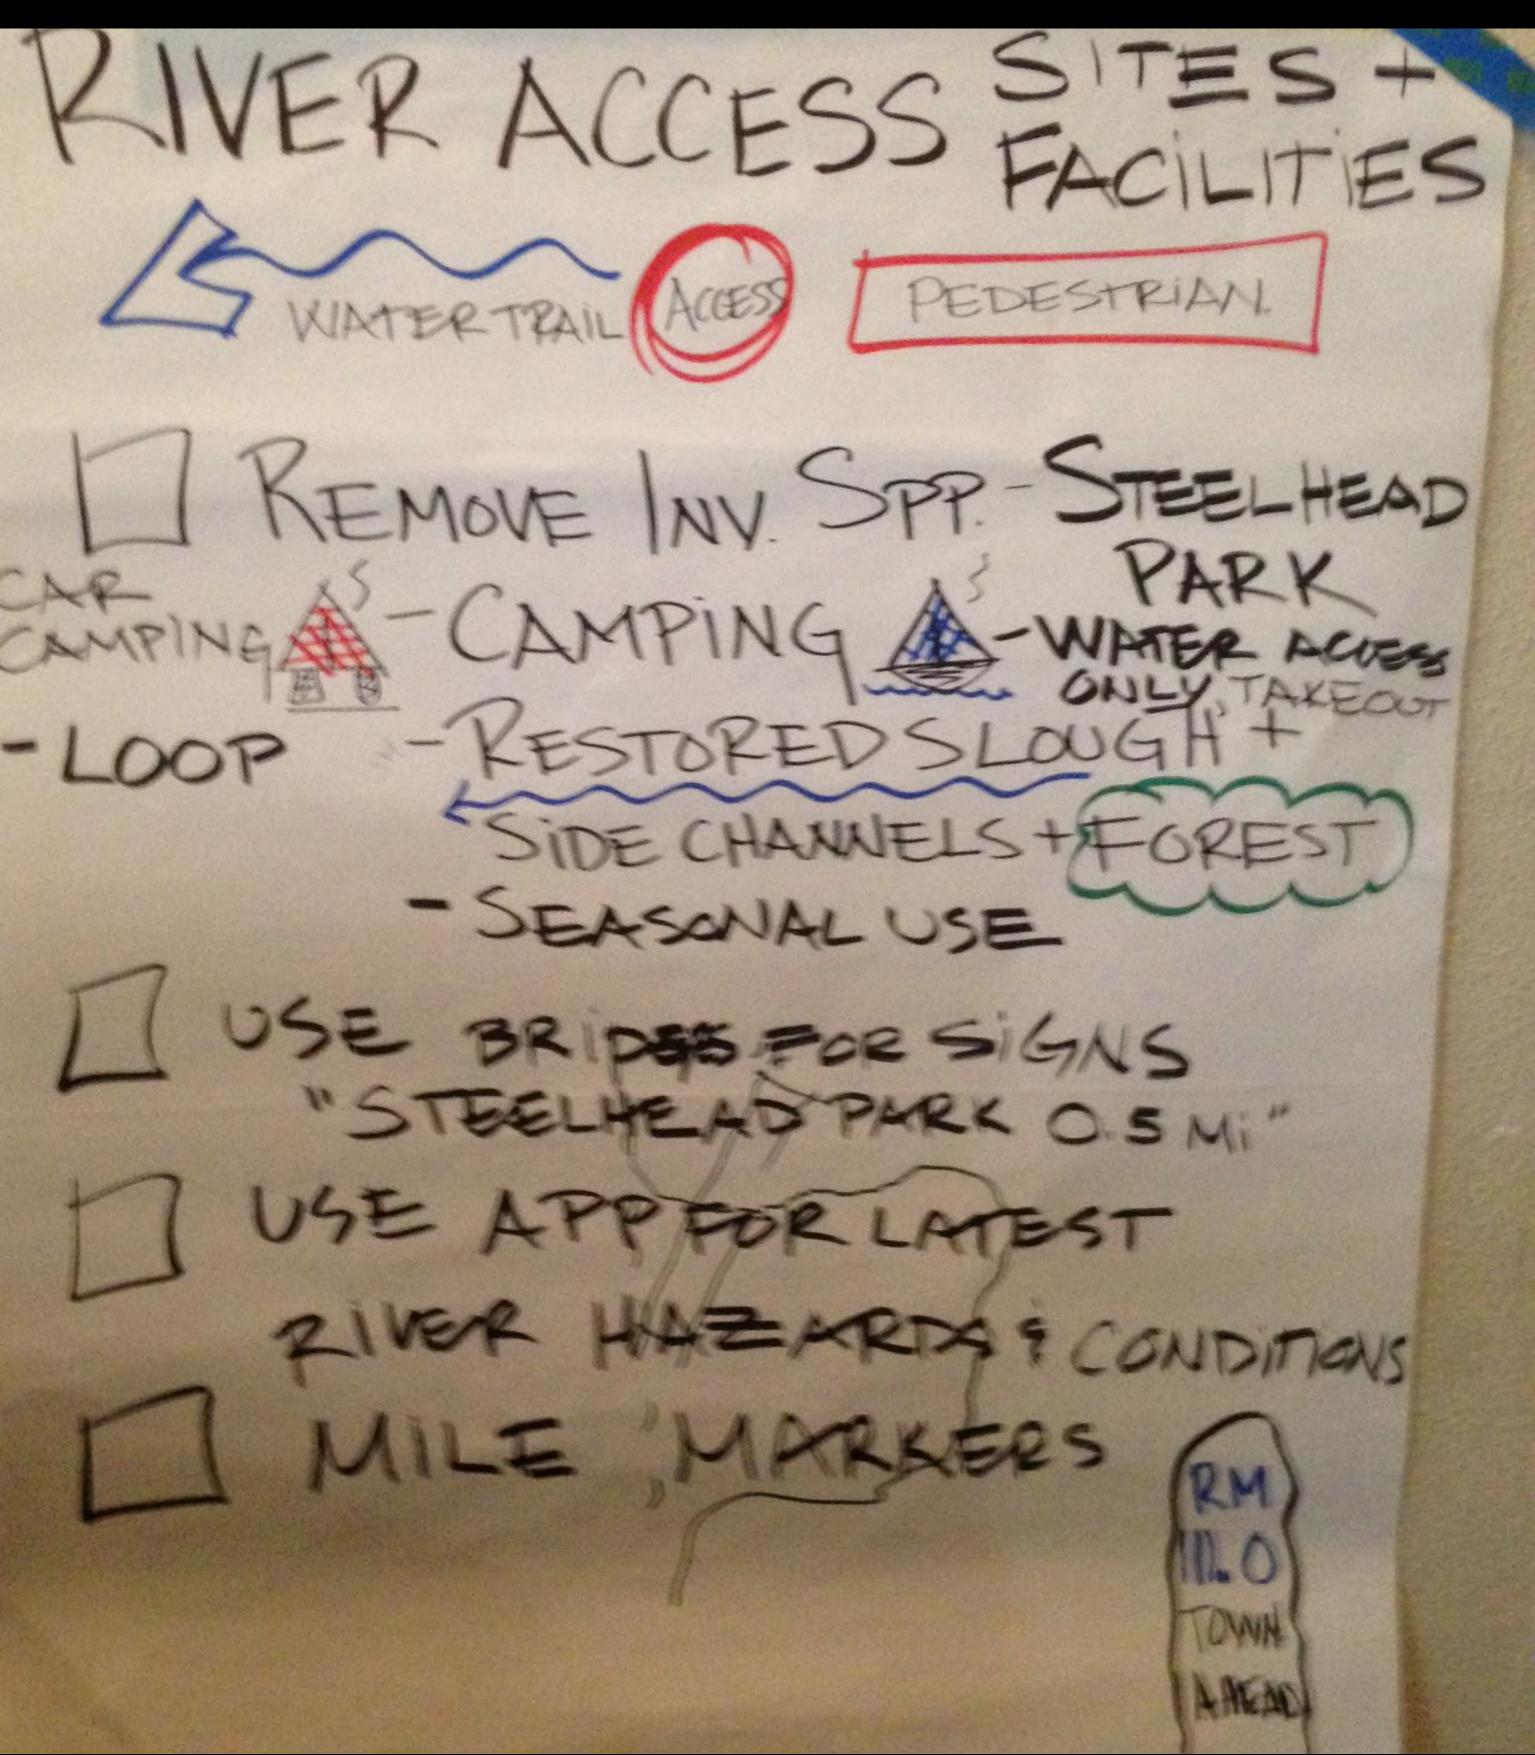

#### River access:

### River Access Sites and Facilities

Al Borlin Park
Lewis Street Park

AL BORLIN PARK