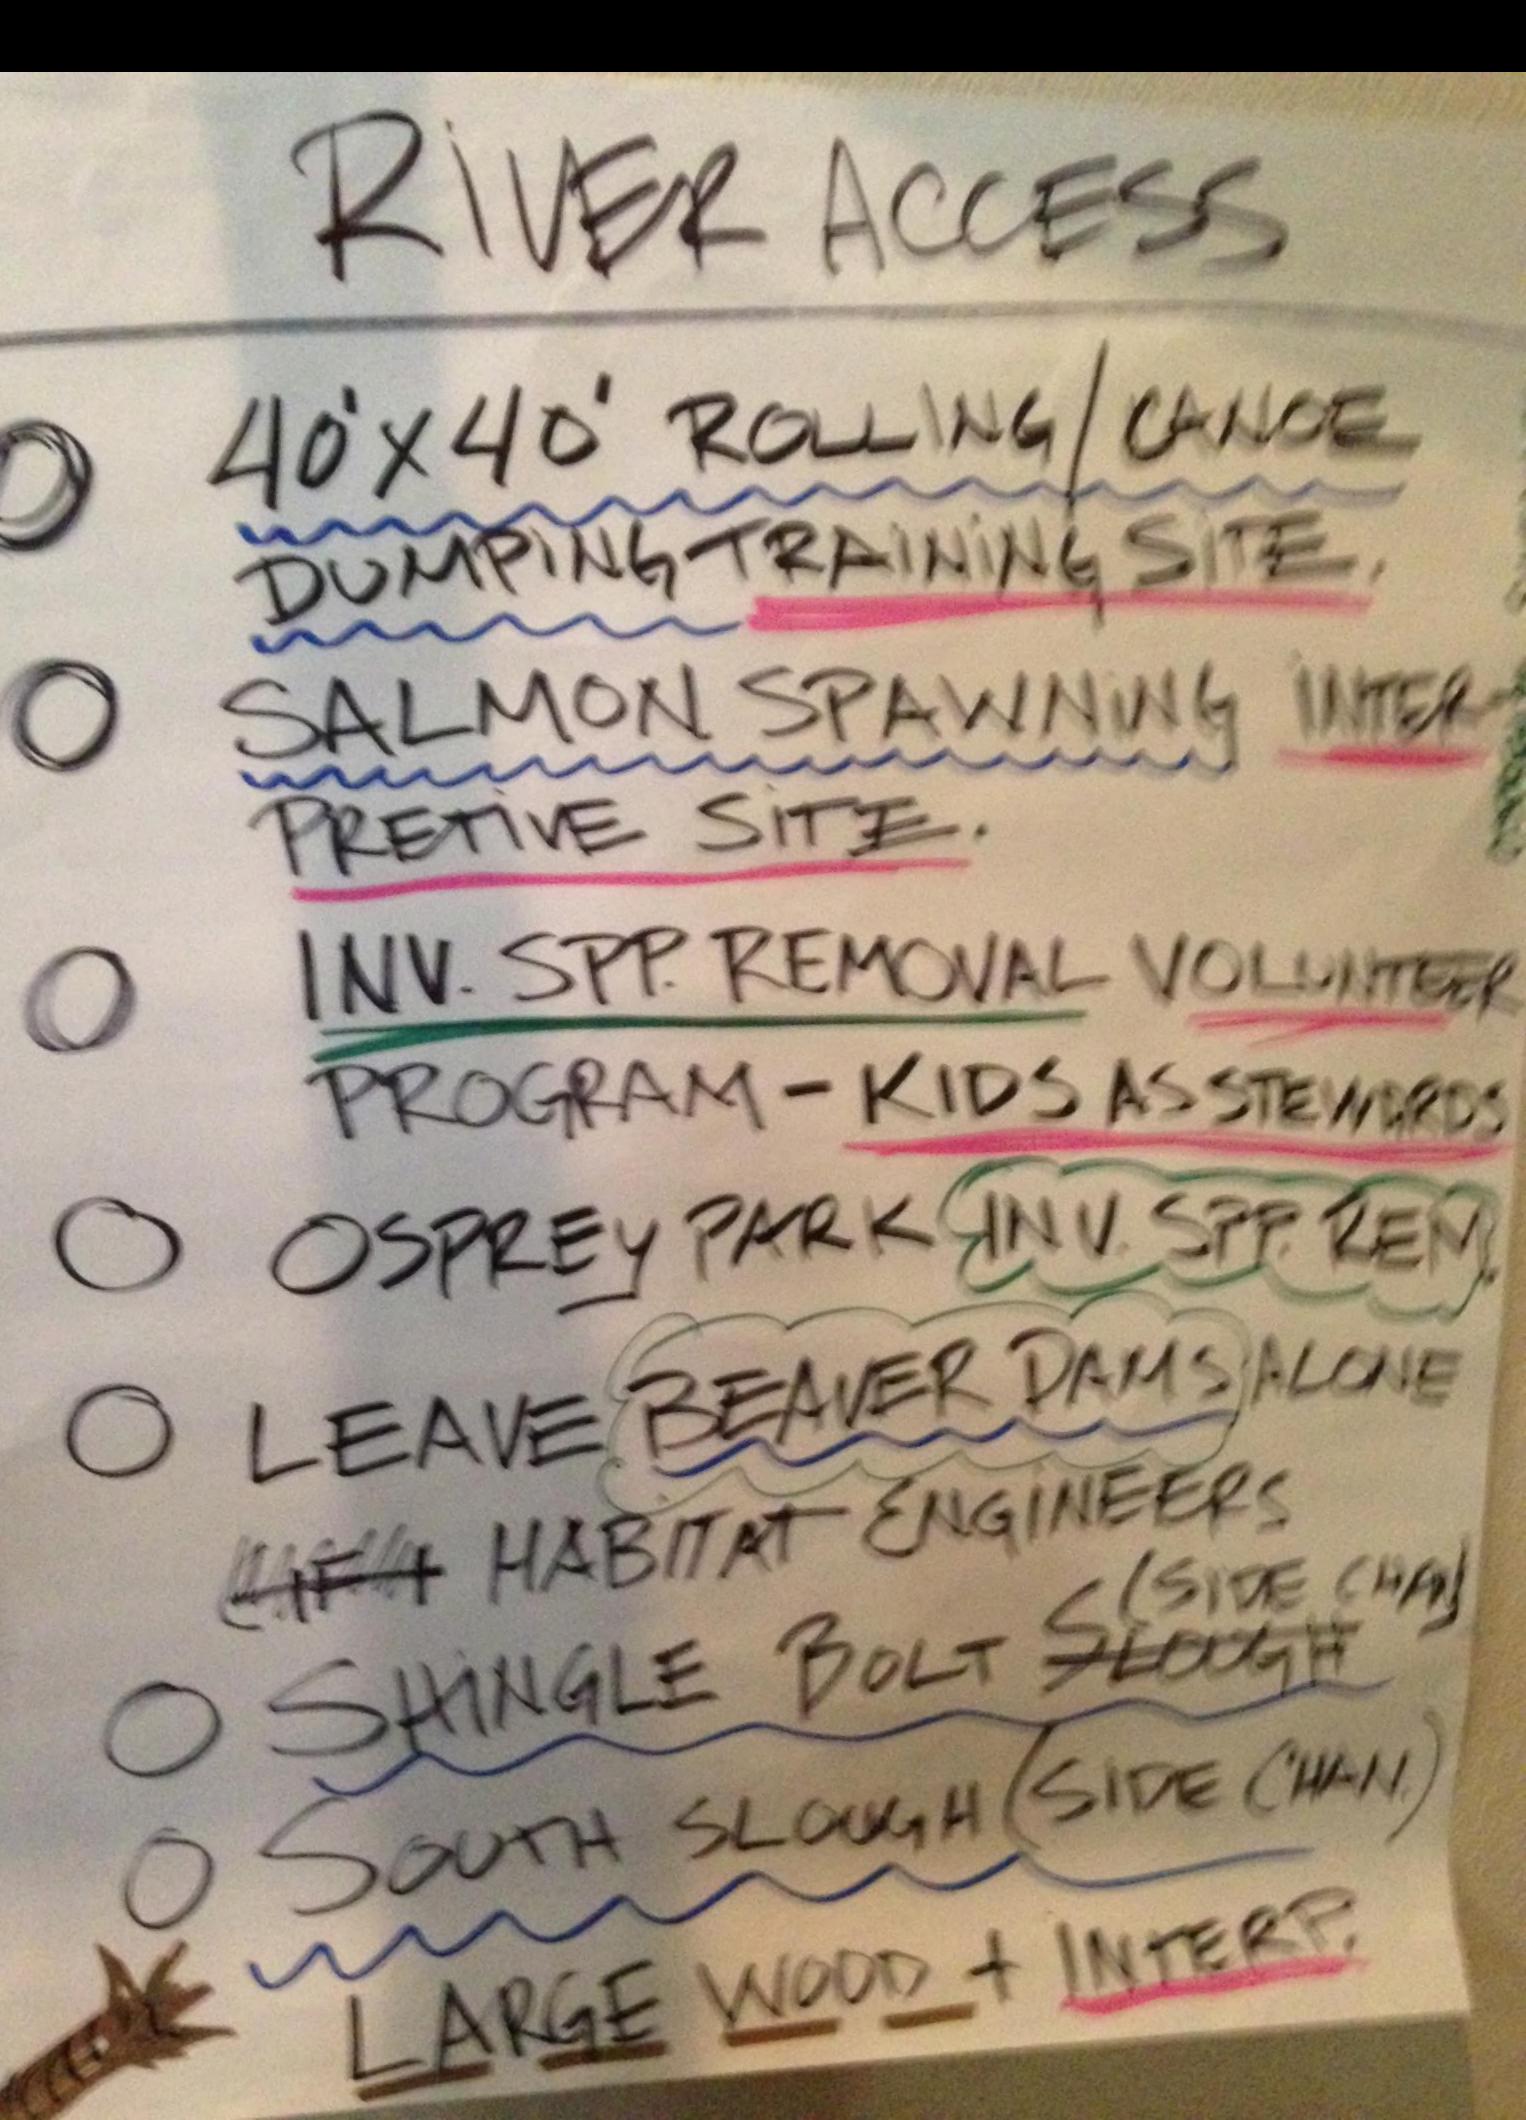

STEEL-HEAD TEAMPING -CAR/RW -RIVER ACLESS - WILDLIFE VIEWING AREAS - ENHANCE SIDE CHANNELS - FESTIVAL/EVENT SPACE - PARKING - REMOVE INVASIVE SPECIES TRAILS -HABITAT/REL. POND