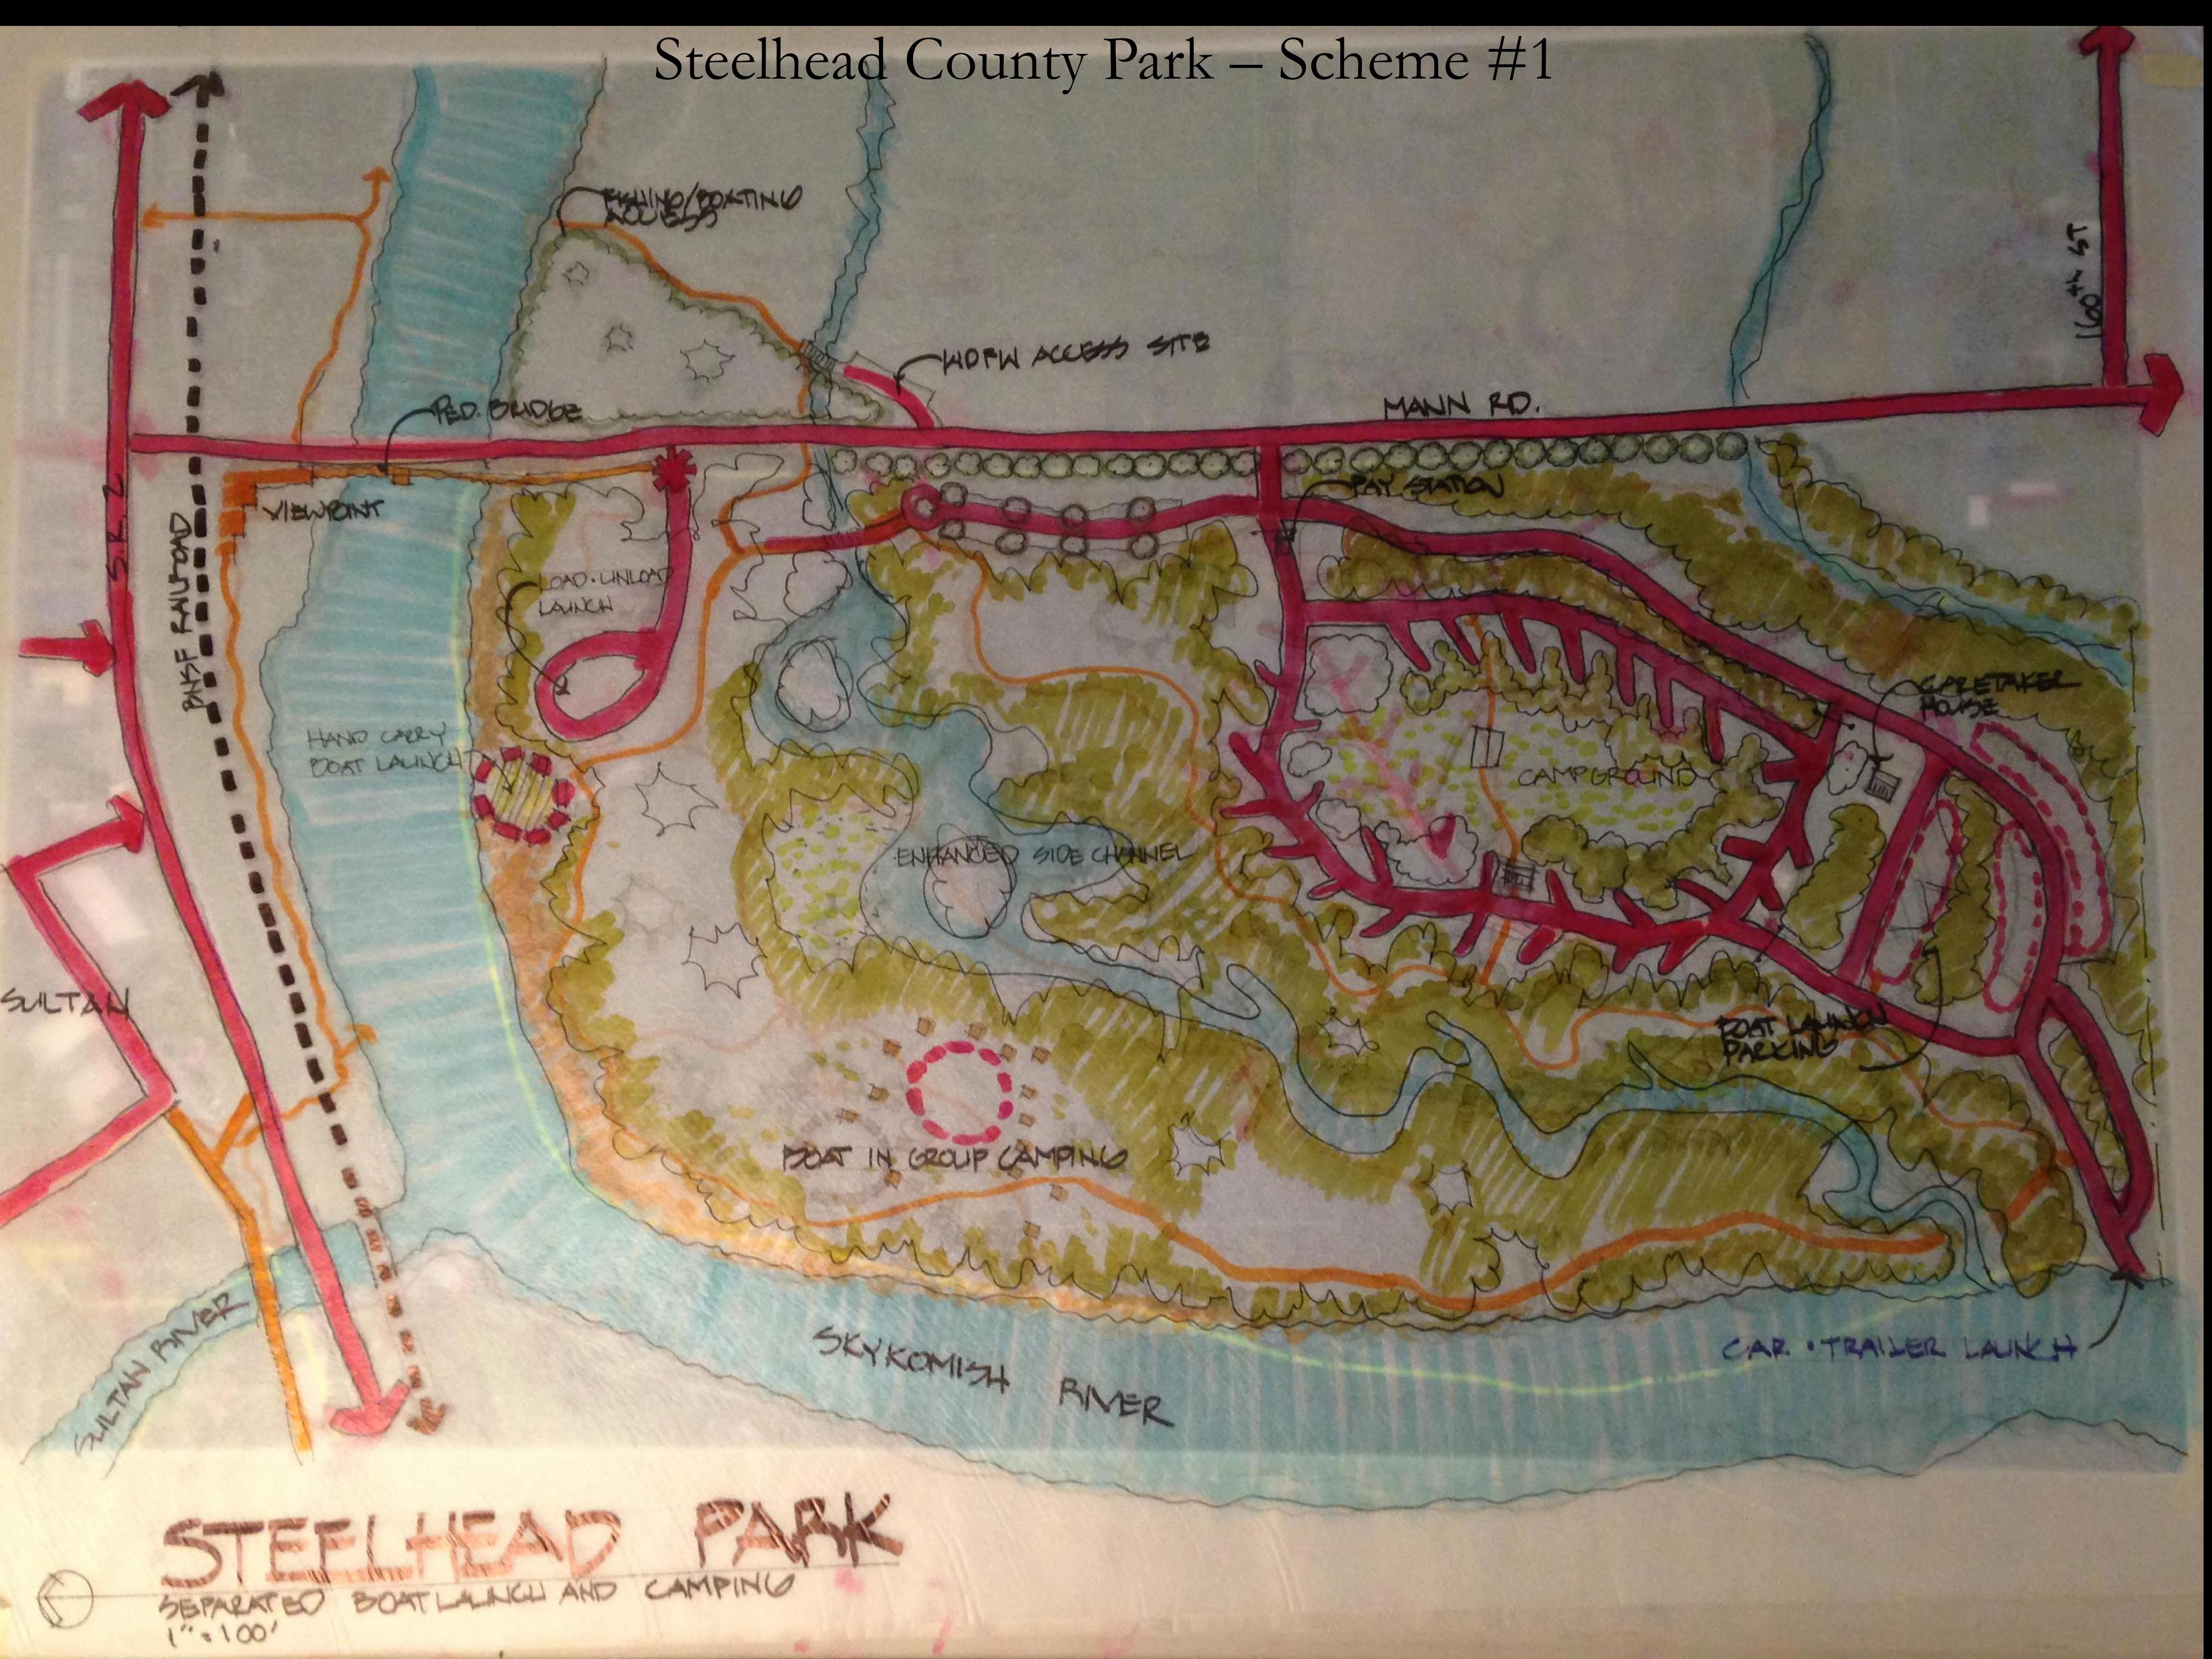

STEEL-HEAD TEAMPING -CAR/RW -RIVER ACLESS - WILDLIFE VIEWING AREAS - ENHANCE SIDE CHANNELS - FESTIVAL/EVENT SPACE - PARKING - REMOVE INVASIVE SPECIES TRAILS -HABITAT/REL. POND