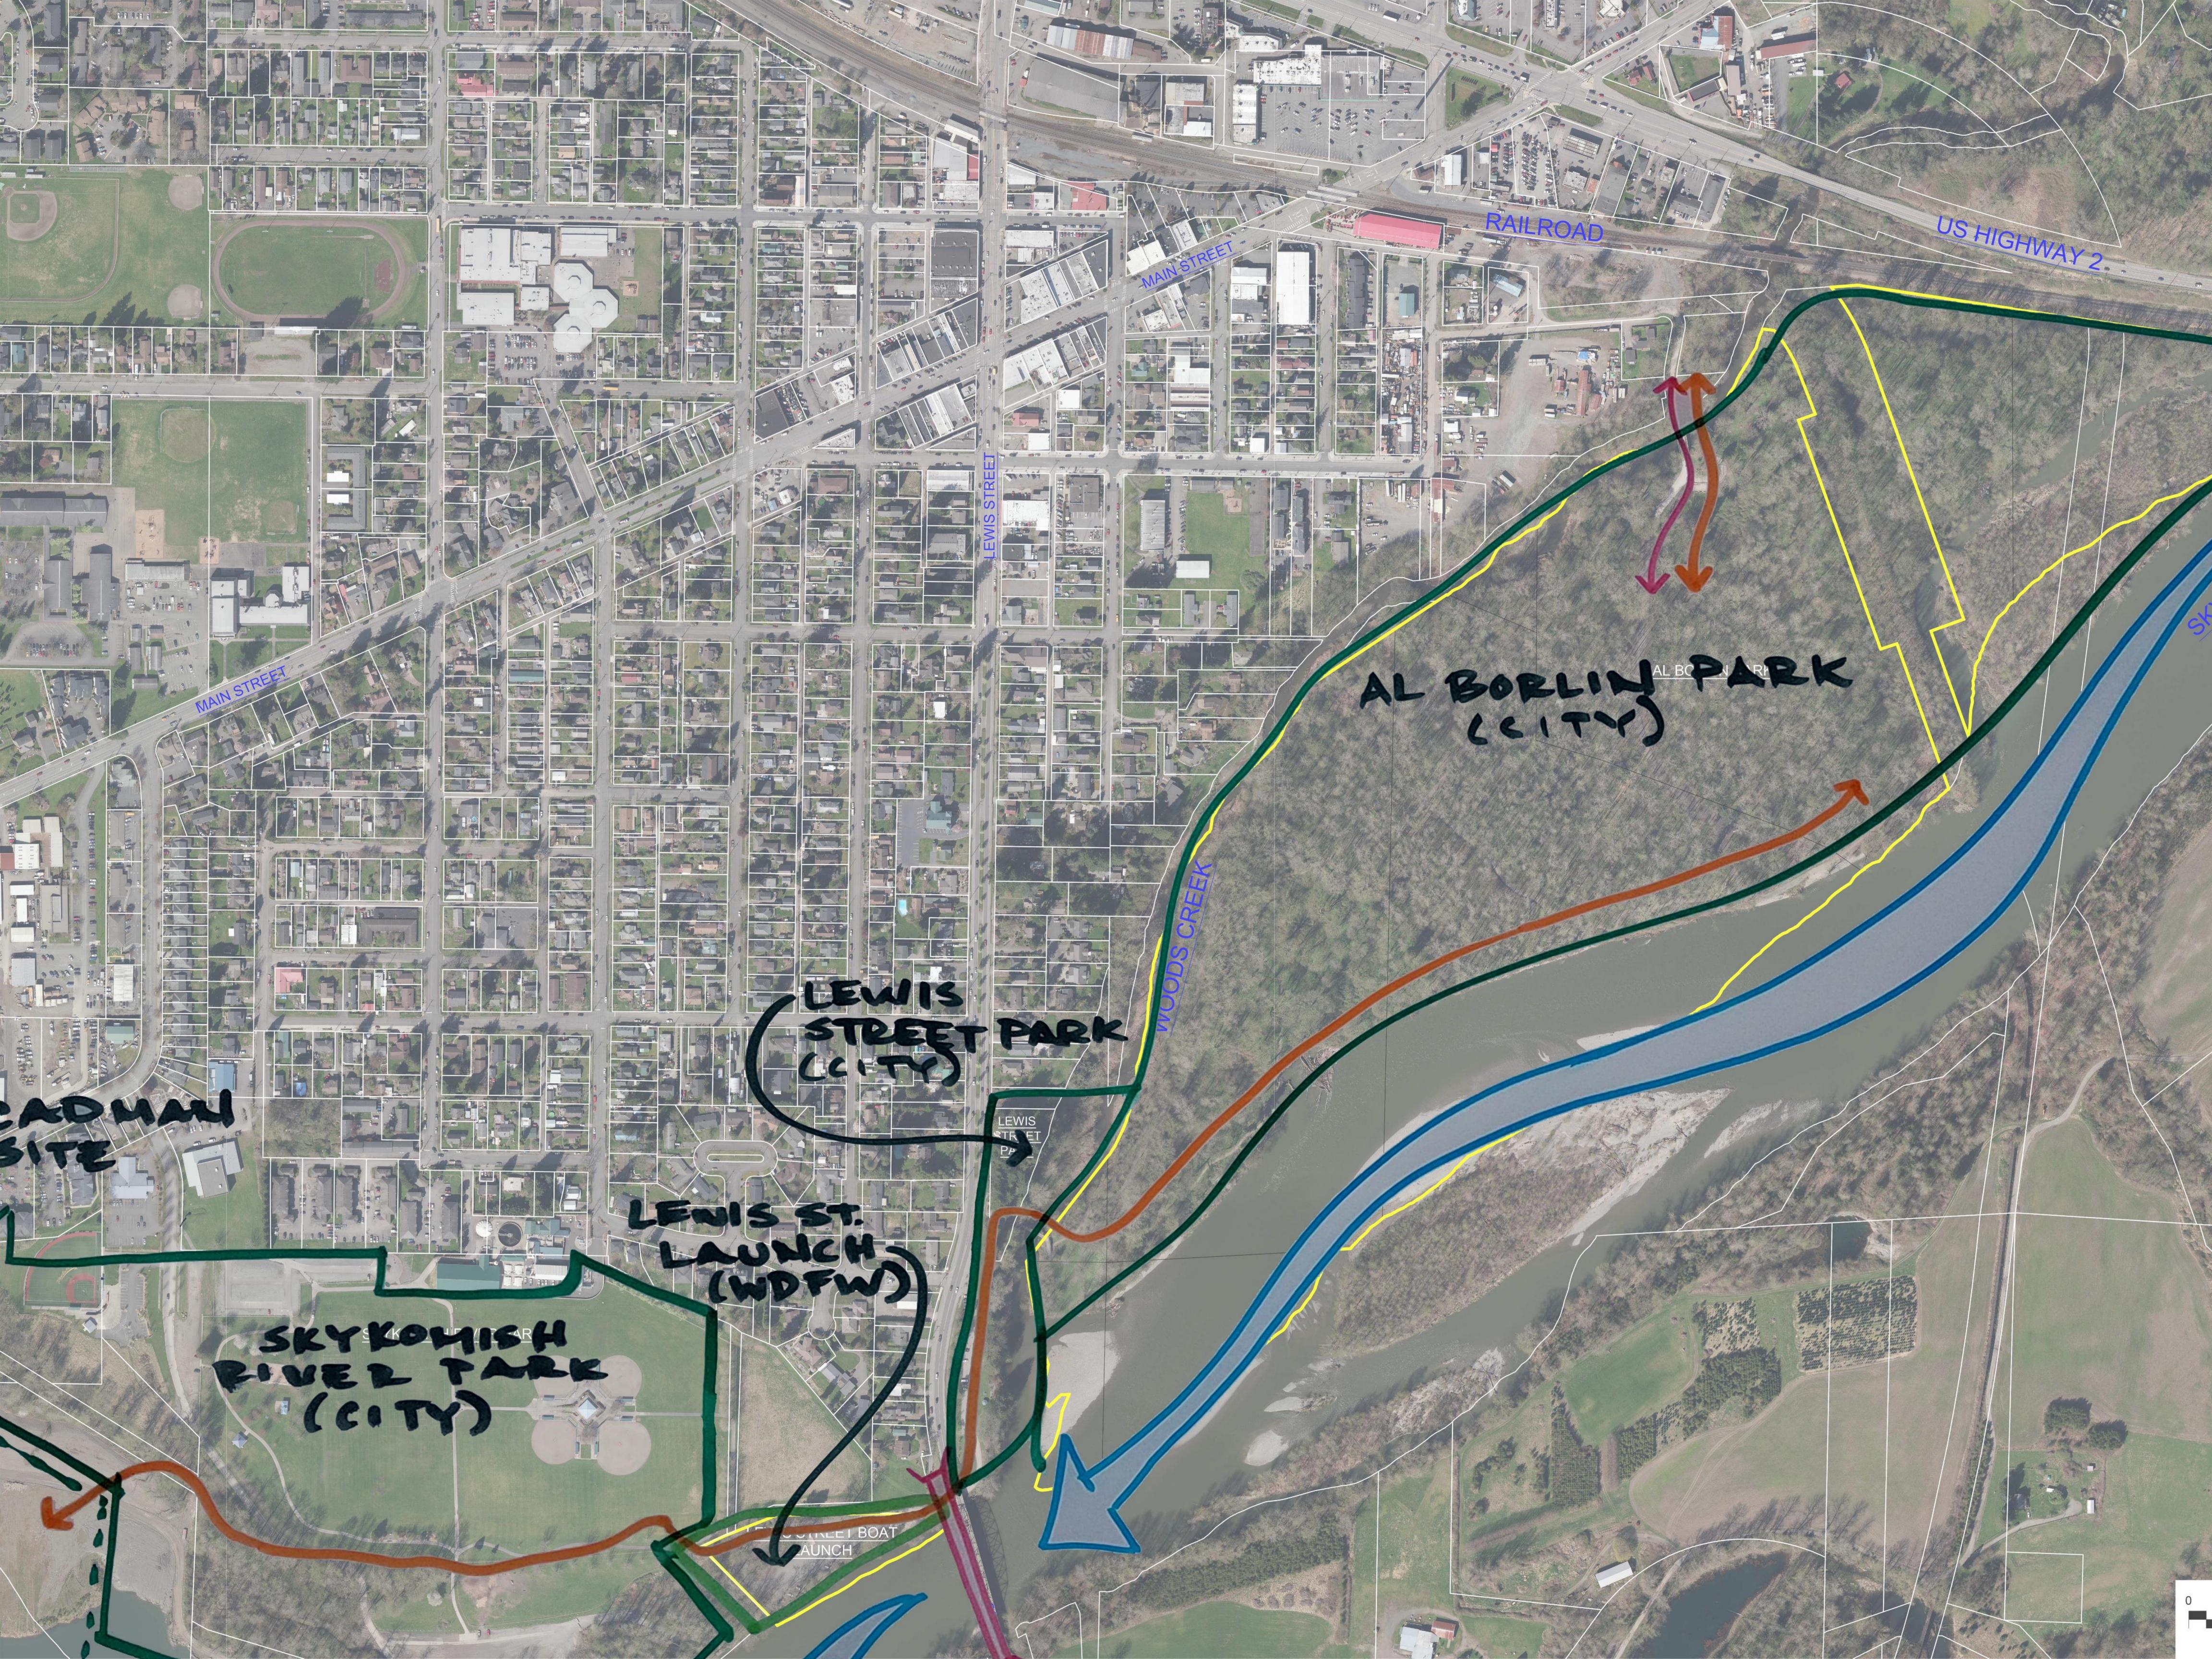

### River Access Sites and Facilities

Al Borlin Park
Lewis Street Park

AL BORLIN PARK