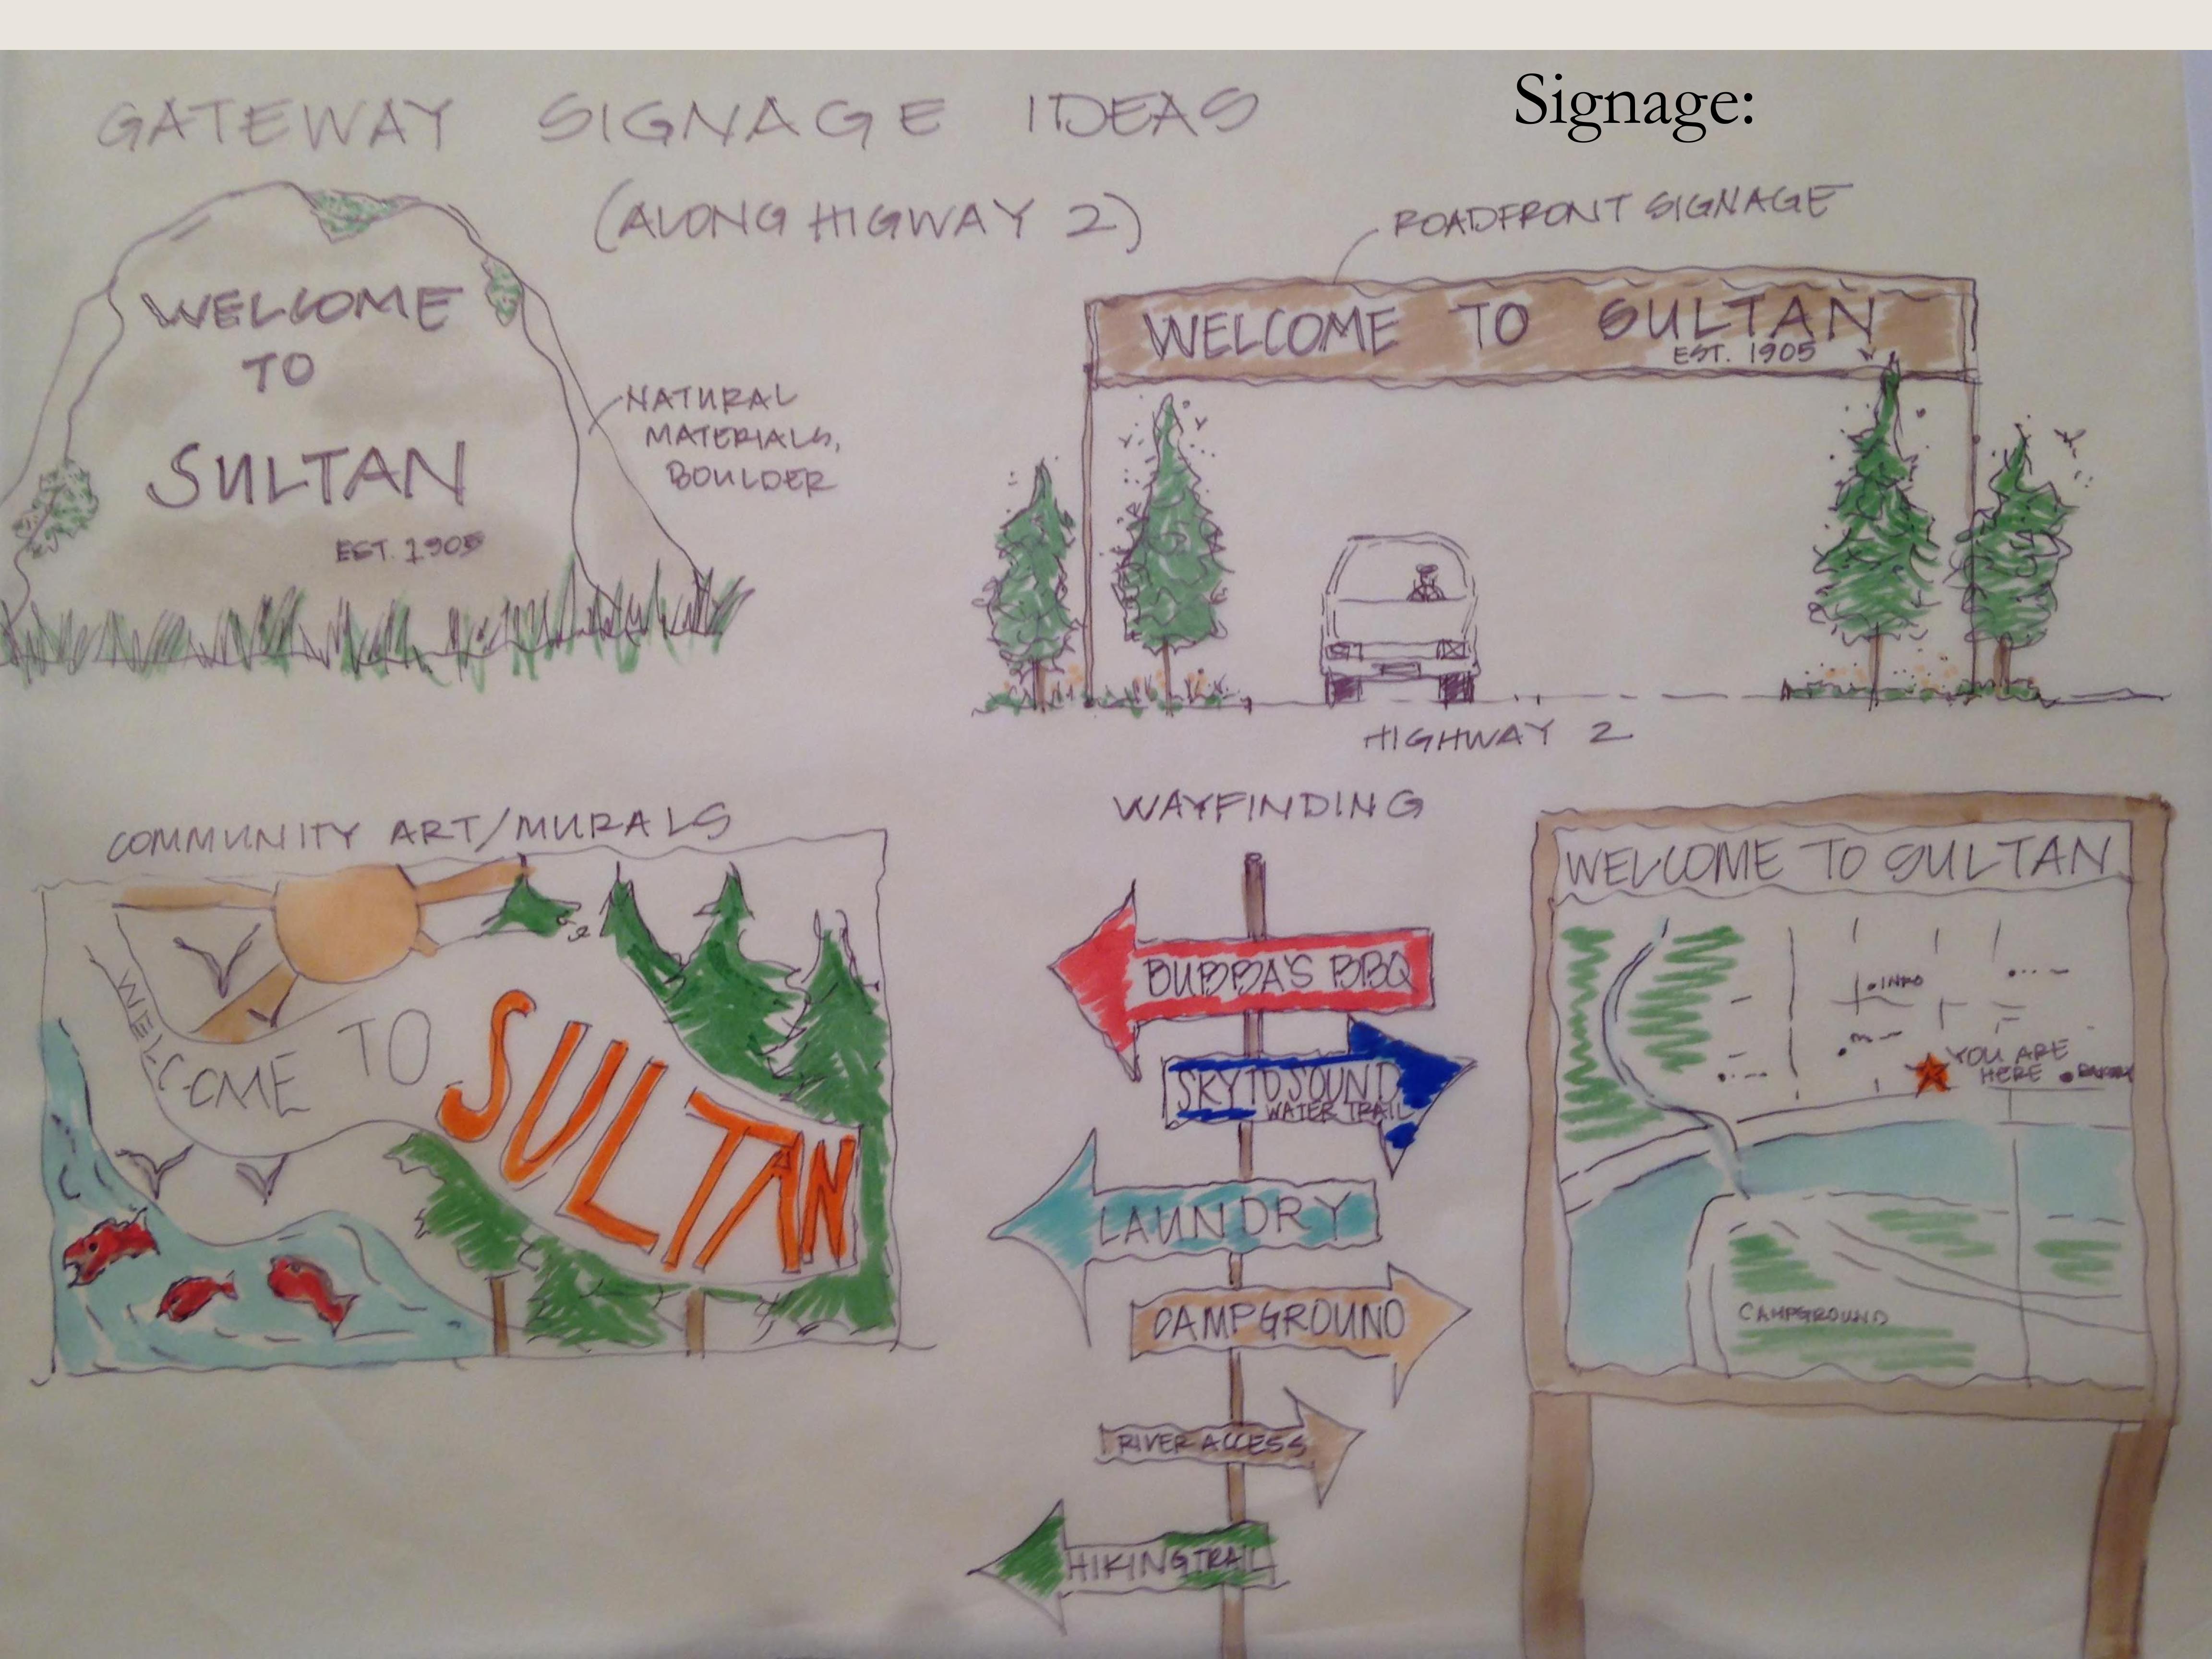

TO OSPREY PARK - TRAINING POOL FOR BOAT HOUSE - ENHANCE CULTURAL CONNECTION - CONNECT TO CITY OWNED PARKS FORTSMANS -"GREEN-STREET" BETWEE PARK AND SKATE PARK -BIKERACK

STEEL-HEAD TEAMPING -CAR/RW -RIVER ACLESS - WILDLIFE VIEWING AREAS - ENHANCE SIDE CHANNELS - FESTIVAL/EVENT SPACE - PARKING - REMOVE INVASIVE SPECIES TRAILS -HABITAT/REL. POND

### Context



#### Connections



Sportsman's and Sultan River Park



### Sportsman's and Sultan River Park



### Sportsman's and Sultan River Park







### Sultan





### Town to Trail Connections

Downtown Monroe





### River Access Sites and Facilities

Al Borlin Park
Lewis Street Park







AL BORLIN PARK





# Signage

# WATER TRAIL

MILE MARKERS/ PLACE MARKERS

SKYKOMISH TO SALISH SEA.

NOT PERMANENT NAME?











### Signage: