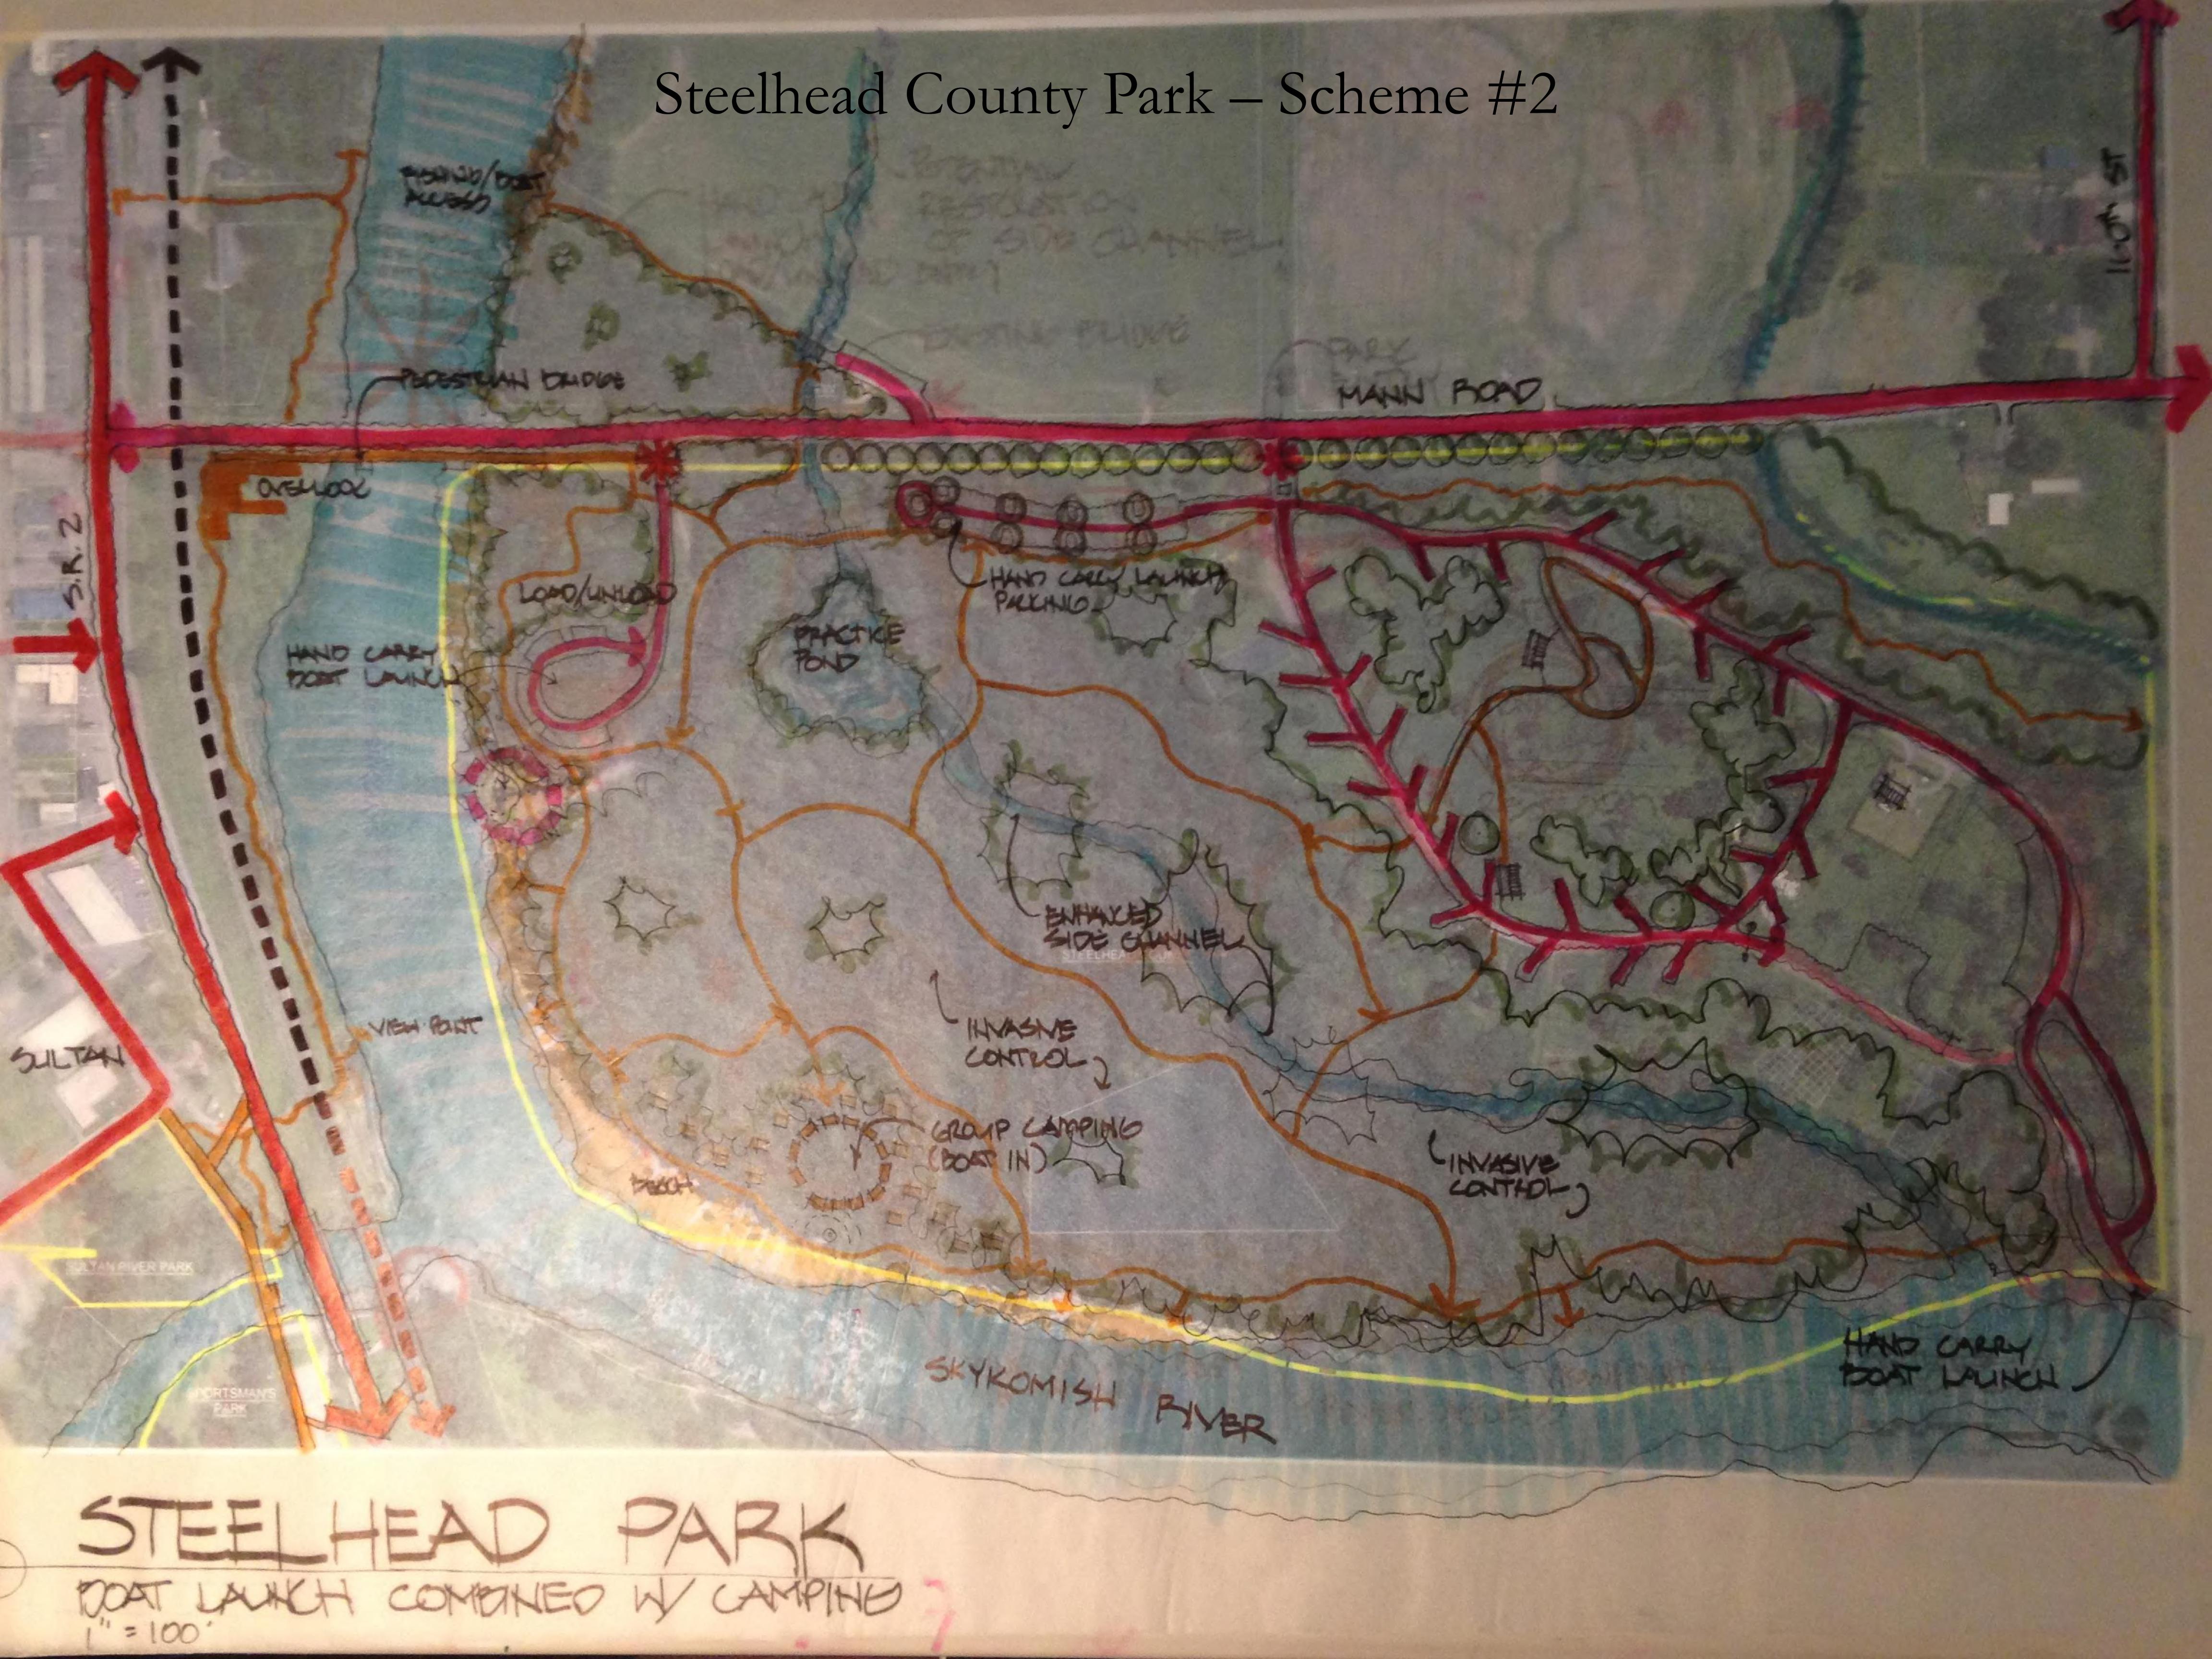

STEEL-HEAD TEAMPING -CAR/RW -RIVER ACLESS - WILDLIFE VIEWING AREAS - ENHANCE SIDE CHANNELS - FESTIVAL/EVENT SPACE - PARKING - REMOVE INVASIVE SPECIES TRAILS -HABITAT/REL. POND