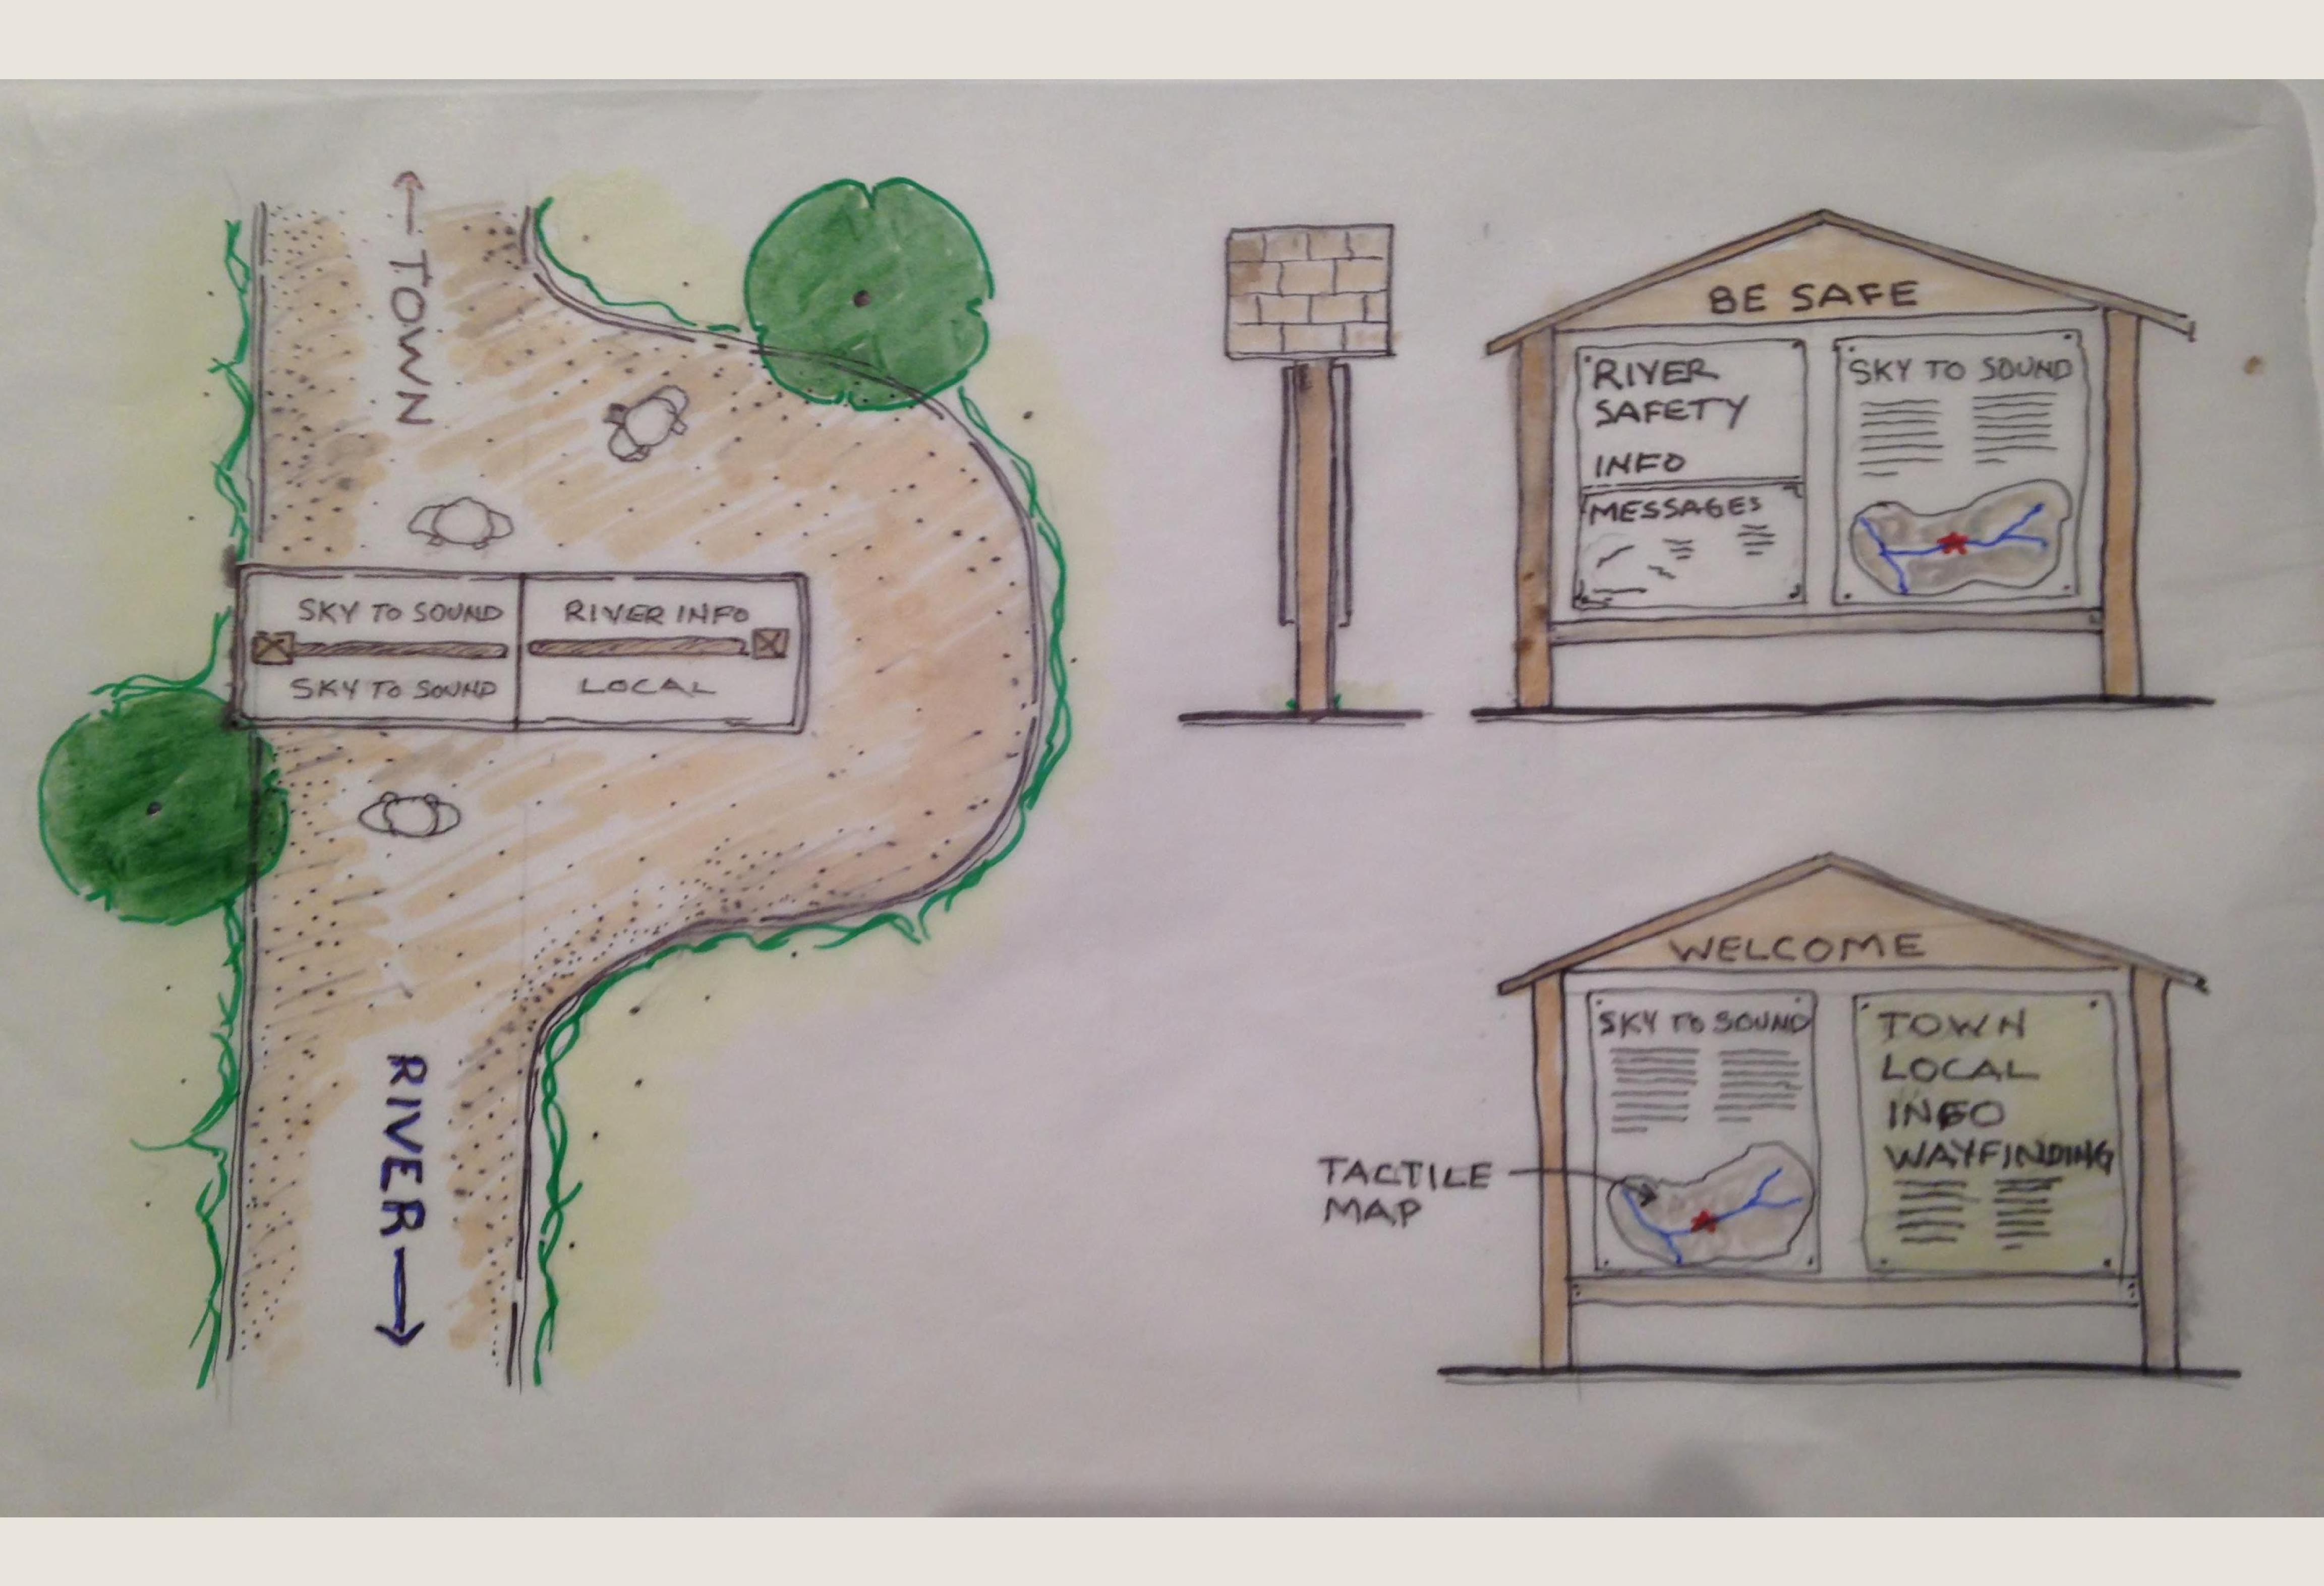

#### Trail town as hub:

PAIL TOWN CONCEPT OHUB FOR INFO + CONNECT -RUER ALLESS CAMPING -ACCESS TO FRESH WATER -SANICAN - NEAR' VEHICLE ACCES -WAY FINDING KIOSK -EX. LOCATION BEST? LIST OF WHERE TO GET - RIVER #514NAGE -SIGNAGE ON UPSTRE'SIDE OF BRIDGE -SIGNAGE FOR RIVER
TRAVELERS TAP W/ RIVER INFO "POST HAZAROS" -ACCESS POINTS WY RIVER

- WARNING SIGNAGE ON RIVER GIGNAGE FOR RESPECT OF RESOURCE TMILE MARKERS EDUCATIONAL SIGNAC -OUTDOOR WASSROOM -UTILIZE EXISTING -ADD NEW ON STEELHE - INTURPRETIUE SIGNAGE - NATIUE HISTORY - RESTORATION - CULTURE OF EARLY SETTEMENT - POCK FESIVAL SPACE

-CONCESSIONARE -- BOAT RENTAL TENGAGE SCHOOLS -GATEWAY-WAYFINDING - BOAT MUSEUM/BOAT HOU COMMUNITY CENTER - COFFEE TICECREAM - BATHROOM -TRAINING TANK OR POND - CAPITAL IZE ON VIEWS