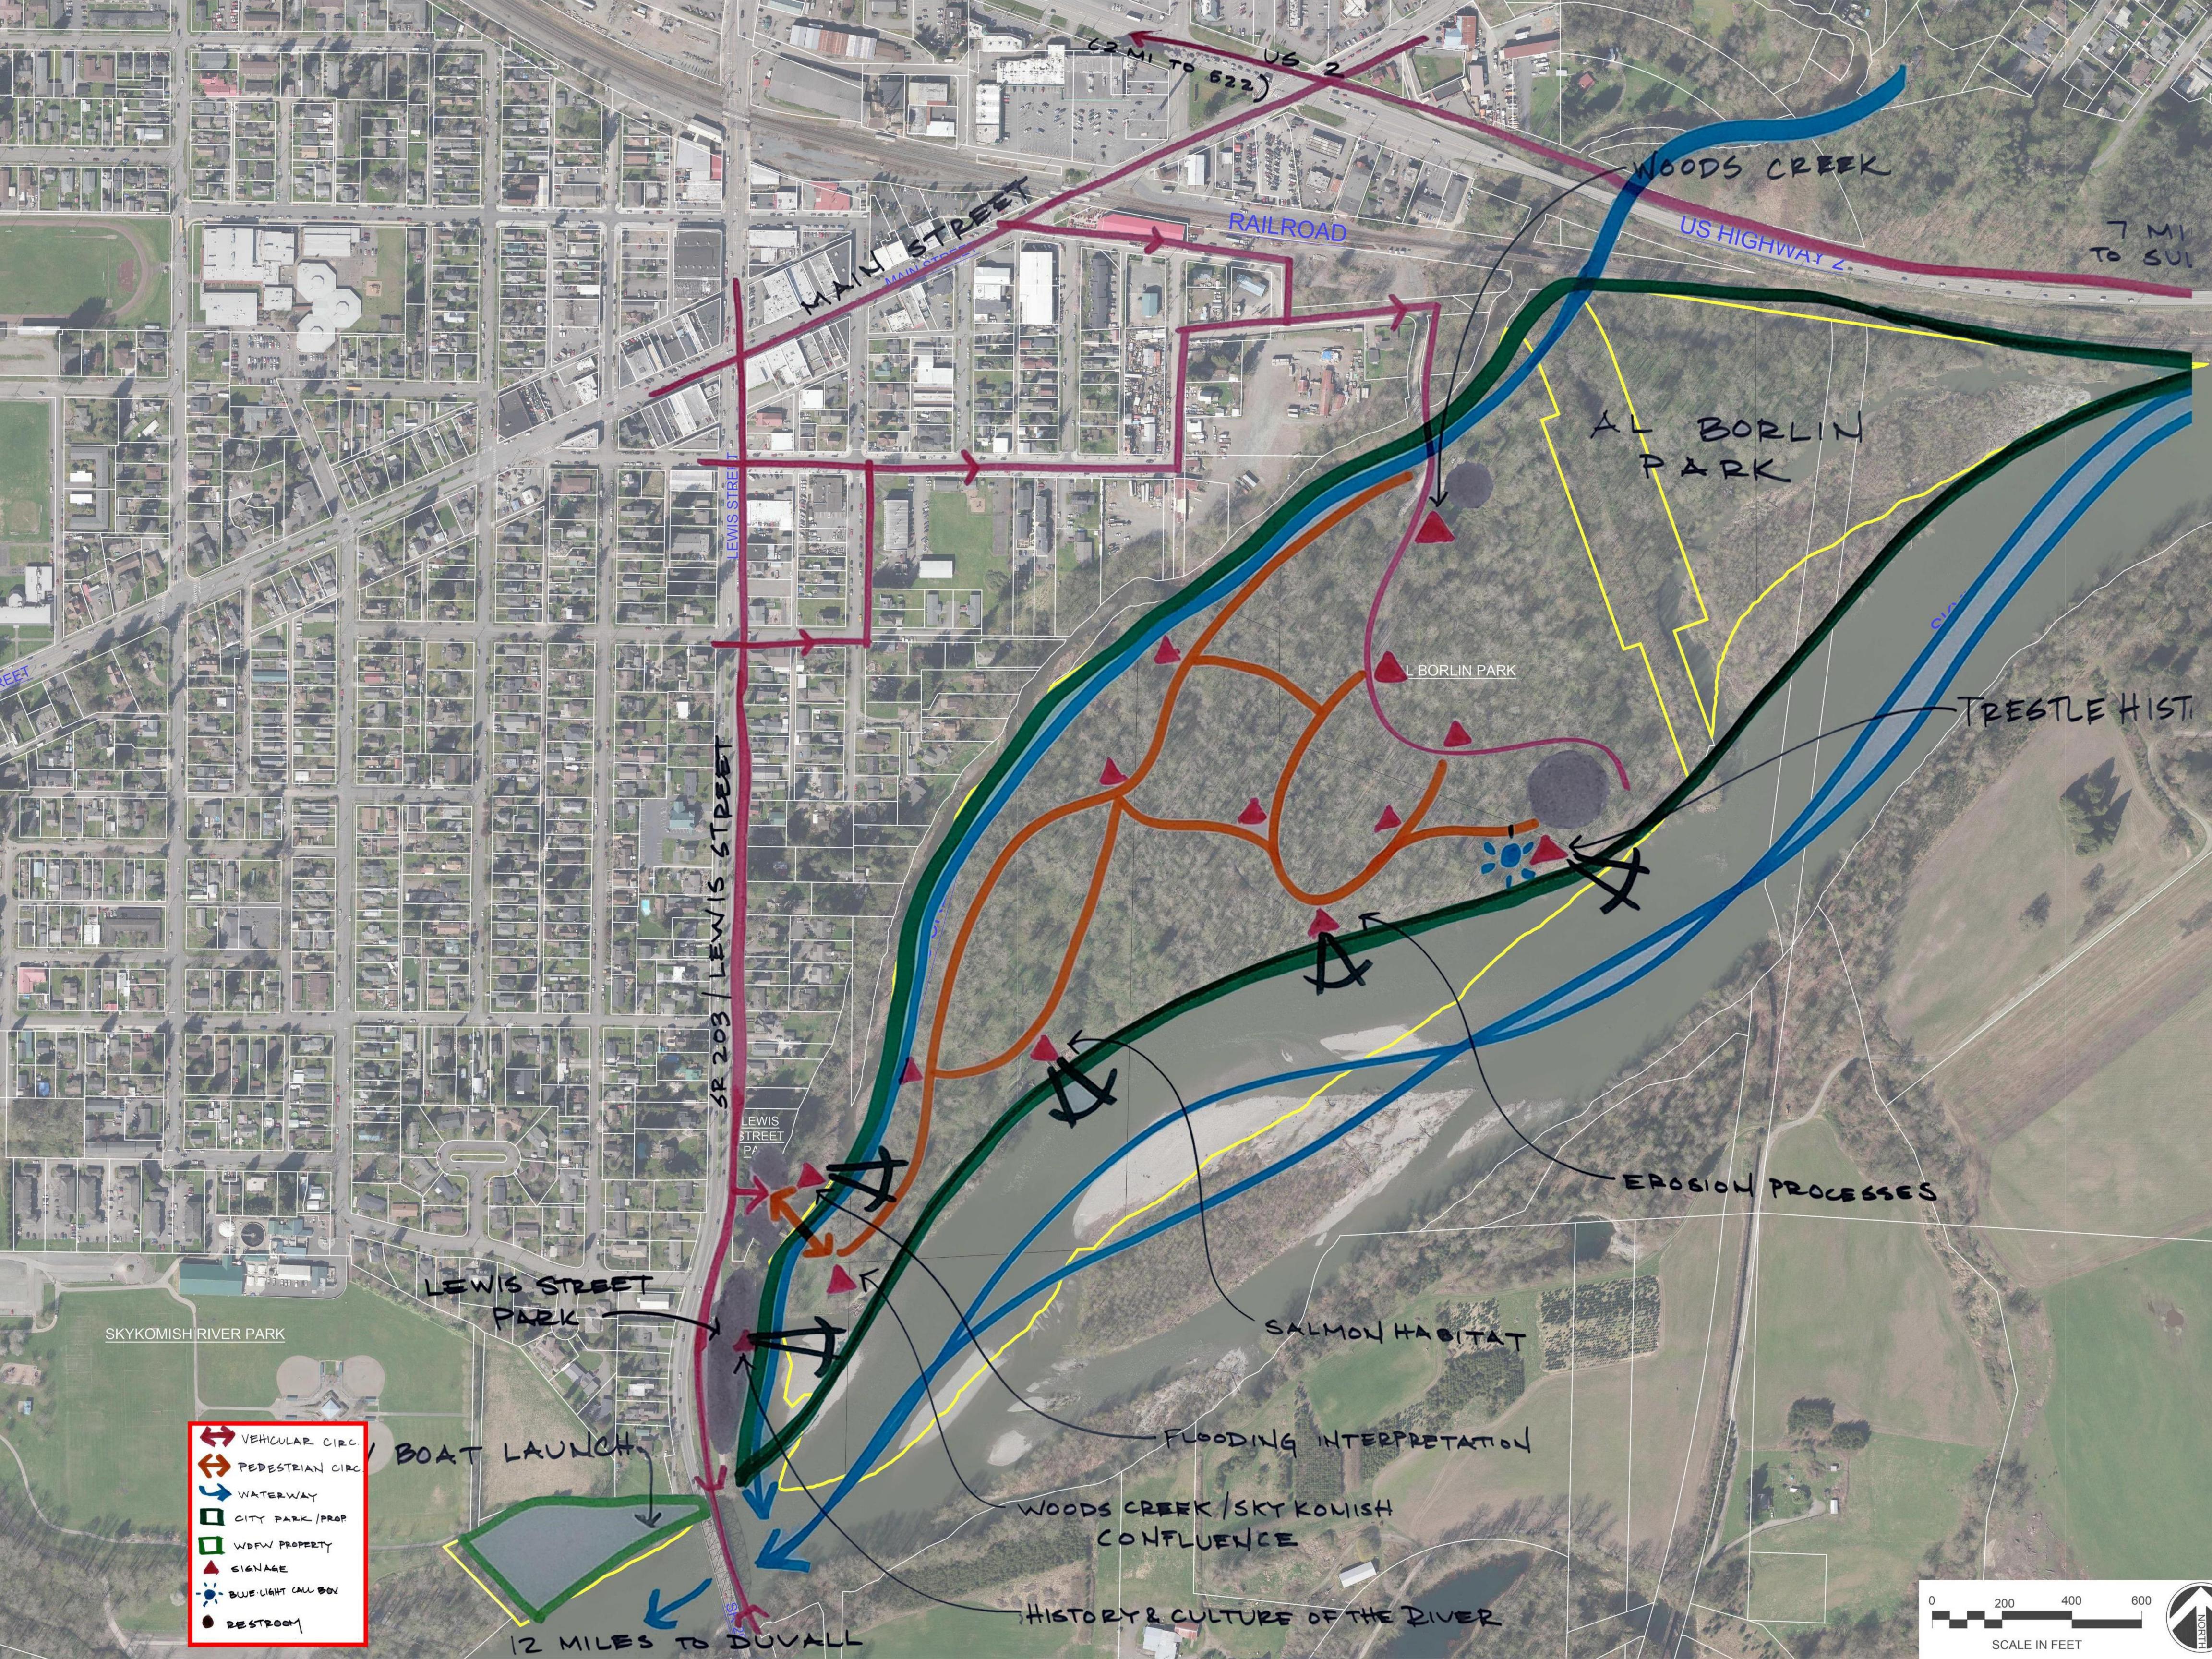

### River Access Sites and Facilities

Al Borlin Park
Lewis Street Park

AL BORLIN PARK

# Signage

# WATER TRAIL

MILE MARKERS/ PLACE MARKERS

SKYKOMISH TO SALISH SEA.

NOT PERMANENT NAME?

### Signage: