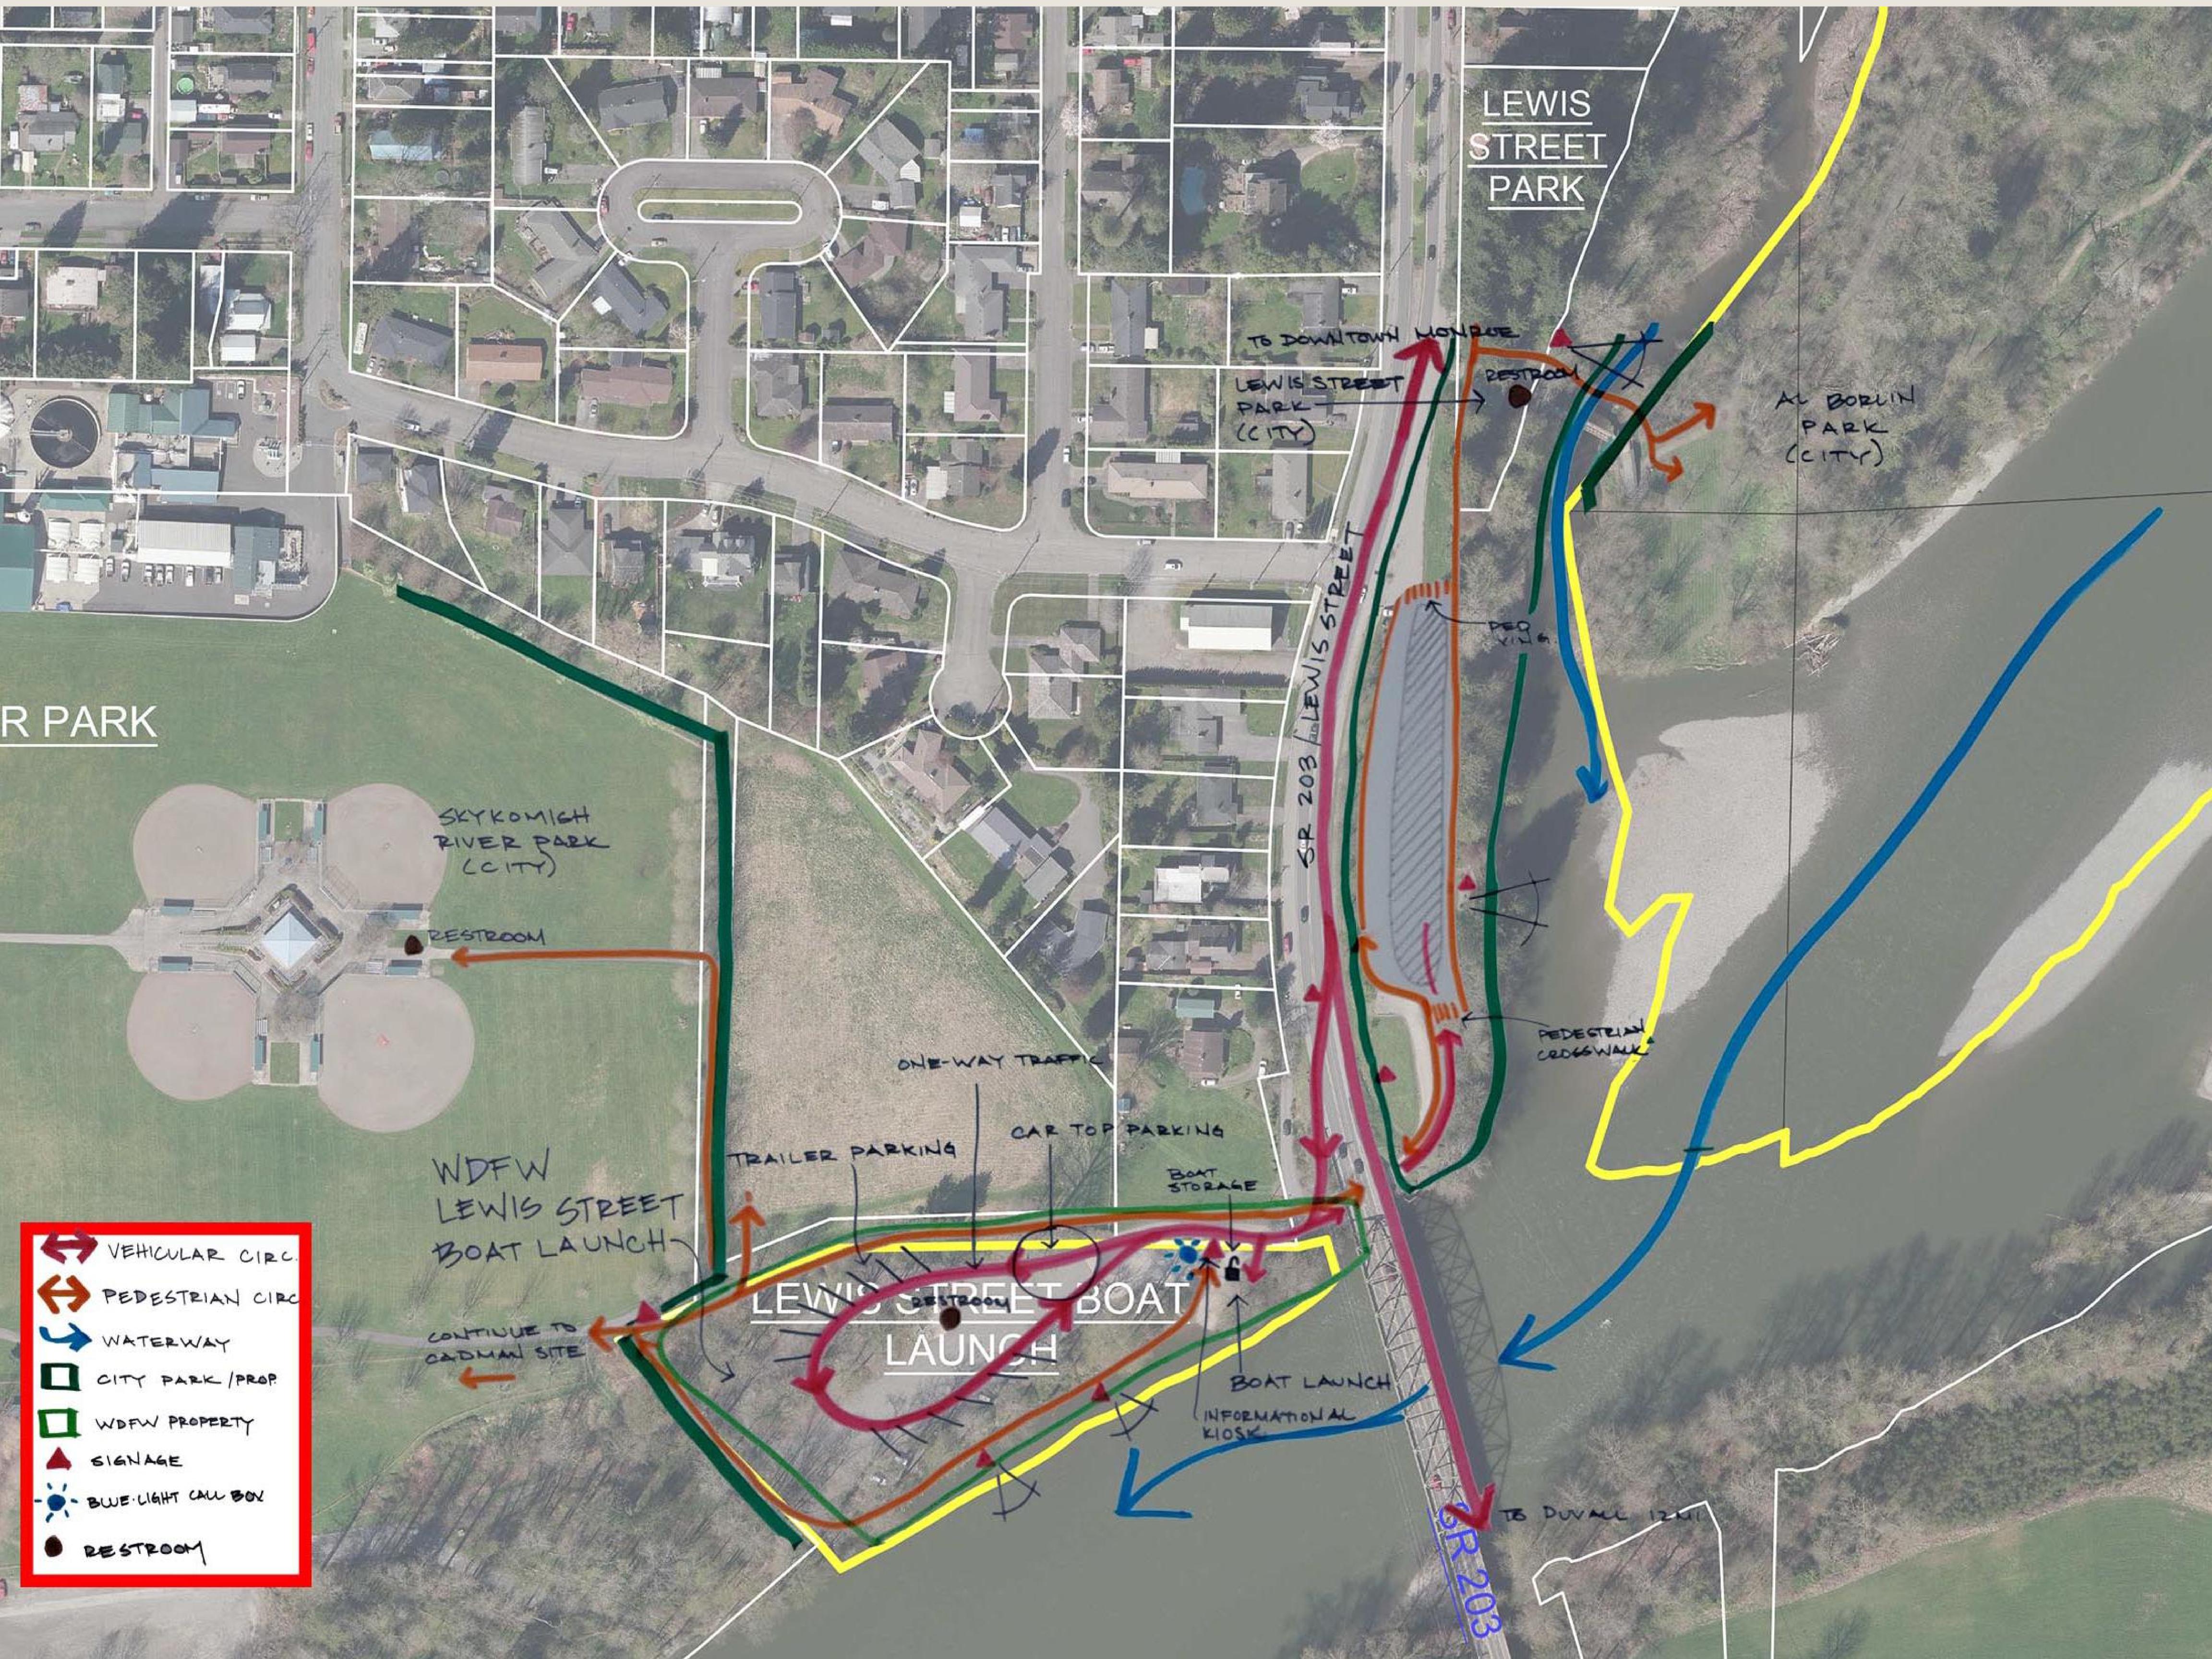

#### Connections

Sportsman's and Sultan River Park

### Town to Trail Connections

Downtown Monroe

### River Access Sites and Facilities

Al Borlin Park
Lewis Street Park

AL BORLIN PARK