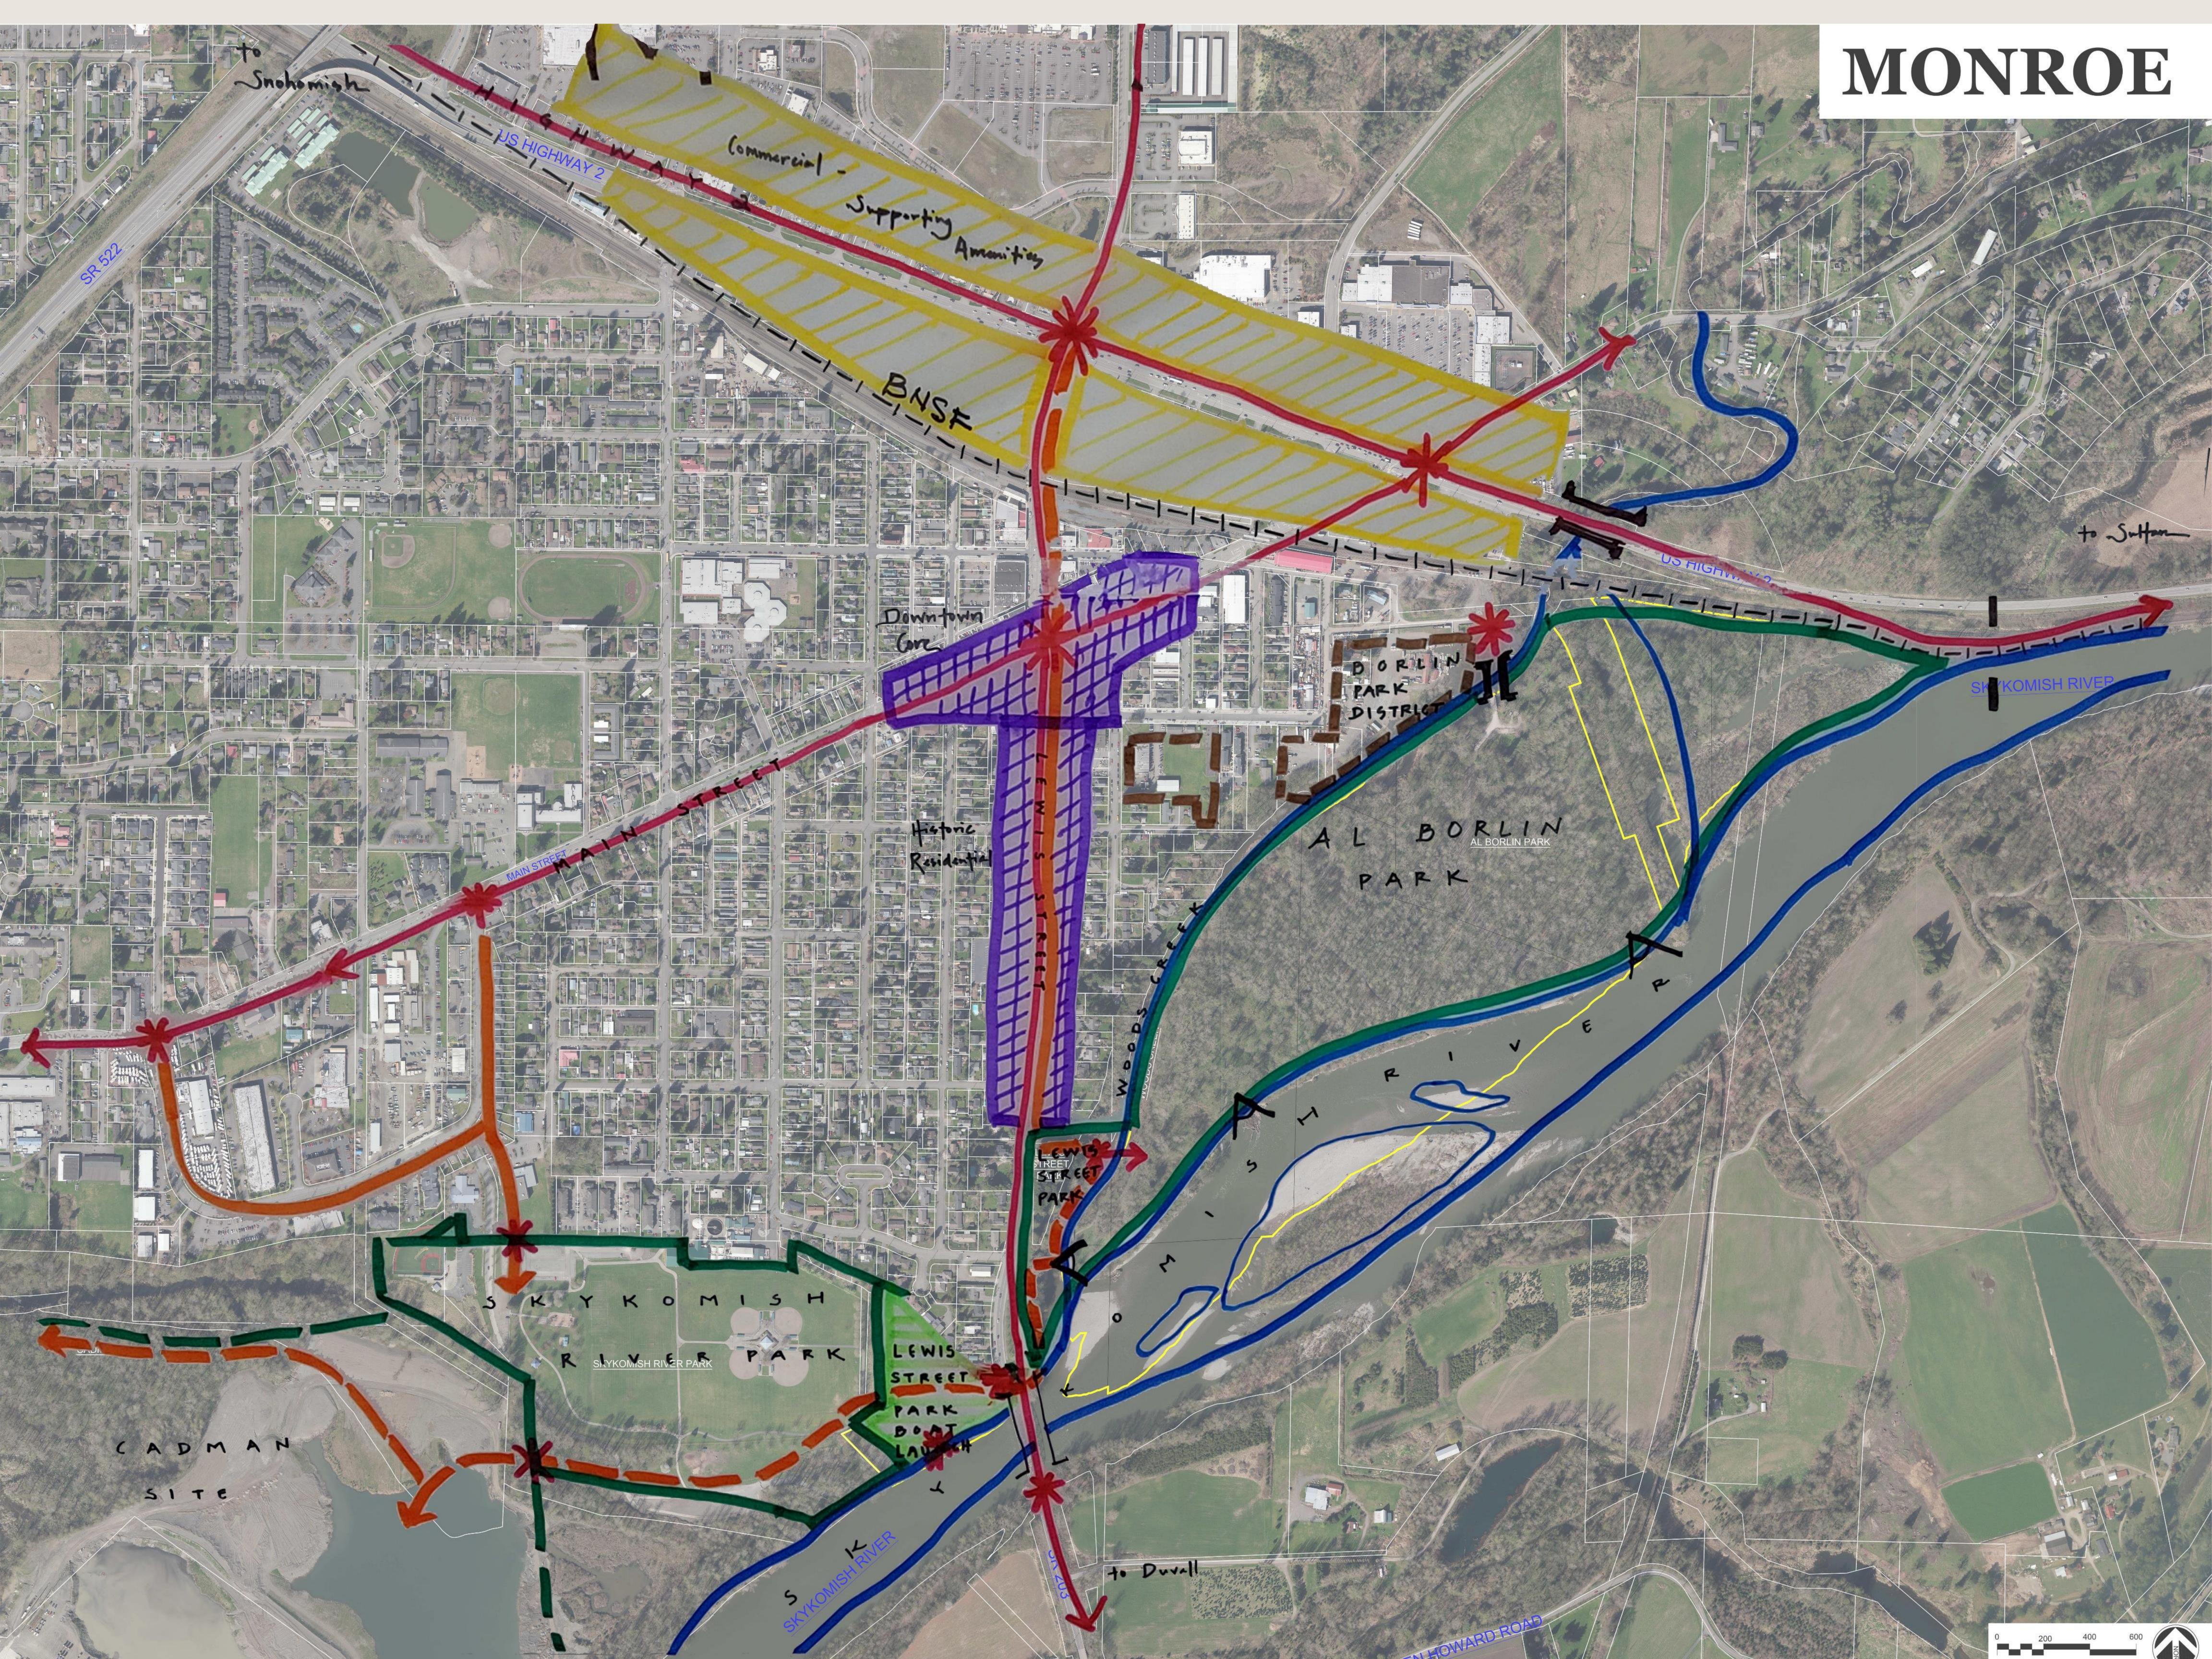

WIMMING BEACH

-PAPOLE TAKE OUT

- PAIN GARDEN

-FISH MONITOR (EDUCATIONAL)

PARKING

- IMPROVE BOAT LAUNCH

- ENHANCE GAZEBOD (ADA)

- IMPROVE VEHICLE CIRCULTRON

### RIVERPARK -BOAT HOUSE/CONCESSIONAR -FESTVAL/EVENT SPACE -TRAIL TO OSPREY PARK - TRAINING POOL FOR BOAT HOUSE - ENHANCE CULTURAL CONNECTION - CONNECT TO CITY OWNED PARKS FORTSMANS -"GREEN-STREET" BETWEE PARK AND SKATE PARK -BIKERACK

STEEL-HEAD TEAMPING -CAR/RW -RIVER ACLESS - WILDLIFE VIEWING AREAS - ENHANCE SIDE CHANNELS - FESTIVAL/EVENT SPACE - PARKING - REMOVE INVASIVE SPECIES TRAILS -HABITAT/REL. POND

### Context



#### Connections



Sportsman's and Sultan River Park



### Sportsman's and Sultan River Park



### Sportsman's and Sultan River Park







### Sultan





### Town to Trail Connections

Downtown Monroe





### River Access Sites and Facilities

Al Borlin Park
Lewis Street Park







AL BORLIN PARK





# Signage

# WATER TRAIL

MILE MARKERS/ PLACE MARKERS

SKYKOMISH TO SALISH SEA.

NOT PERMANENT NAME?











### Signage: