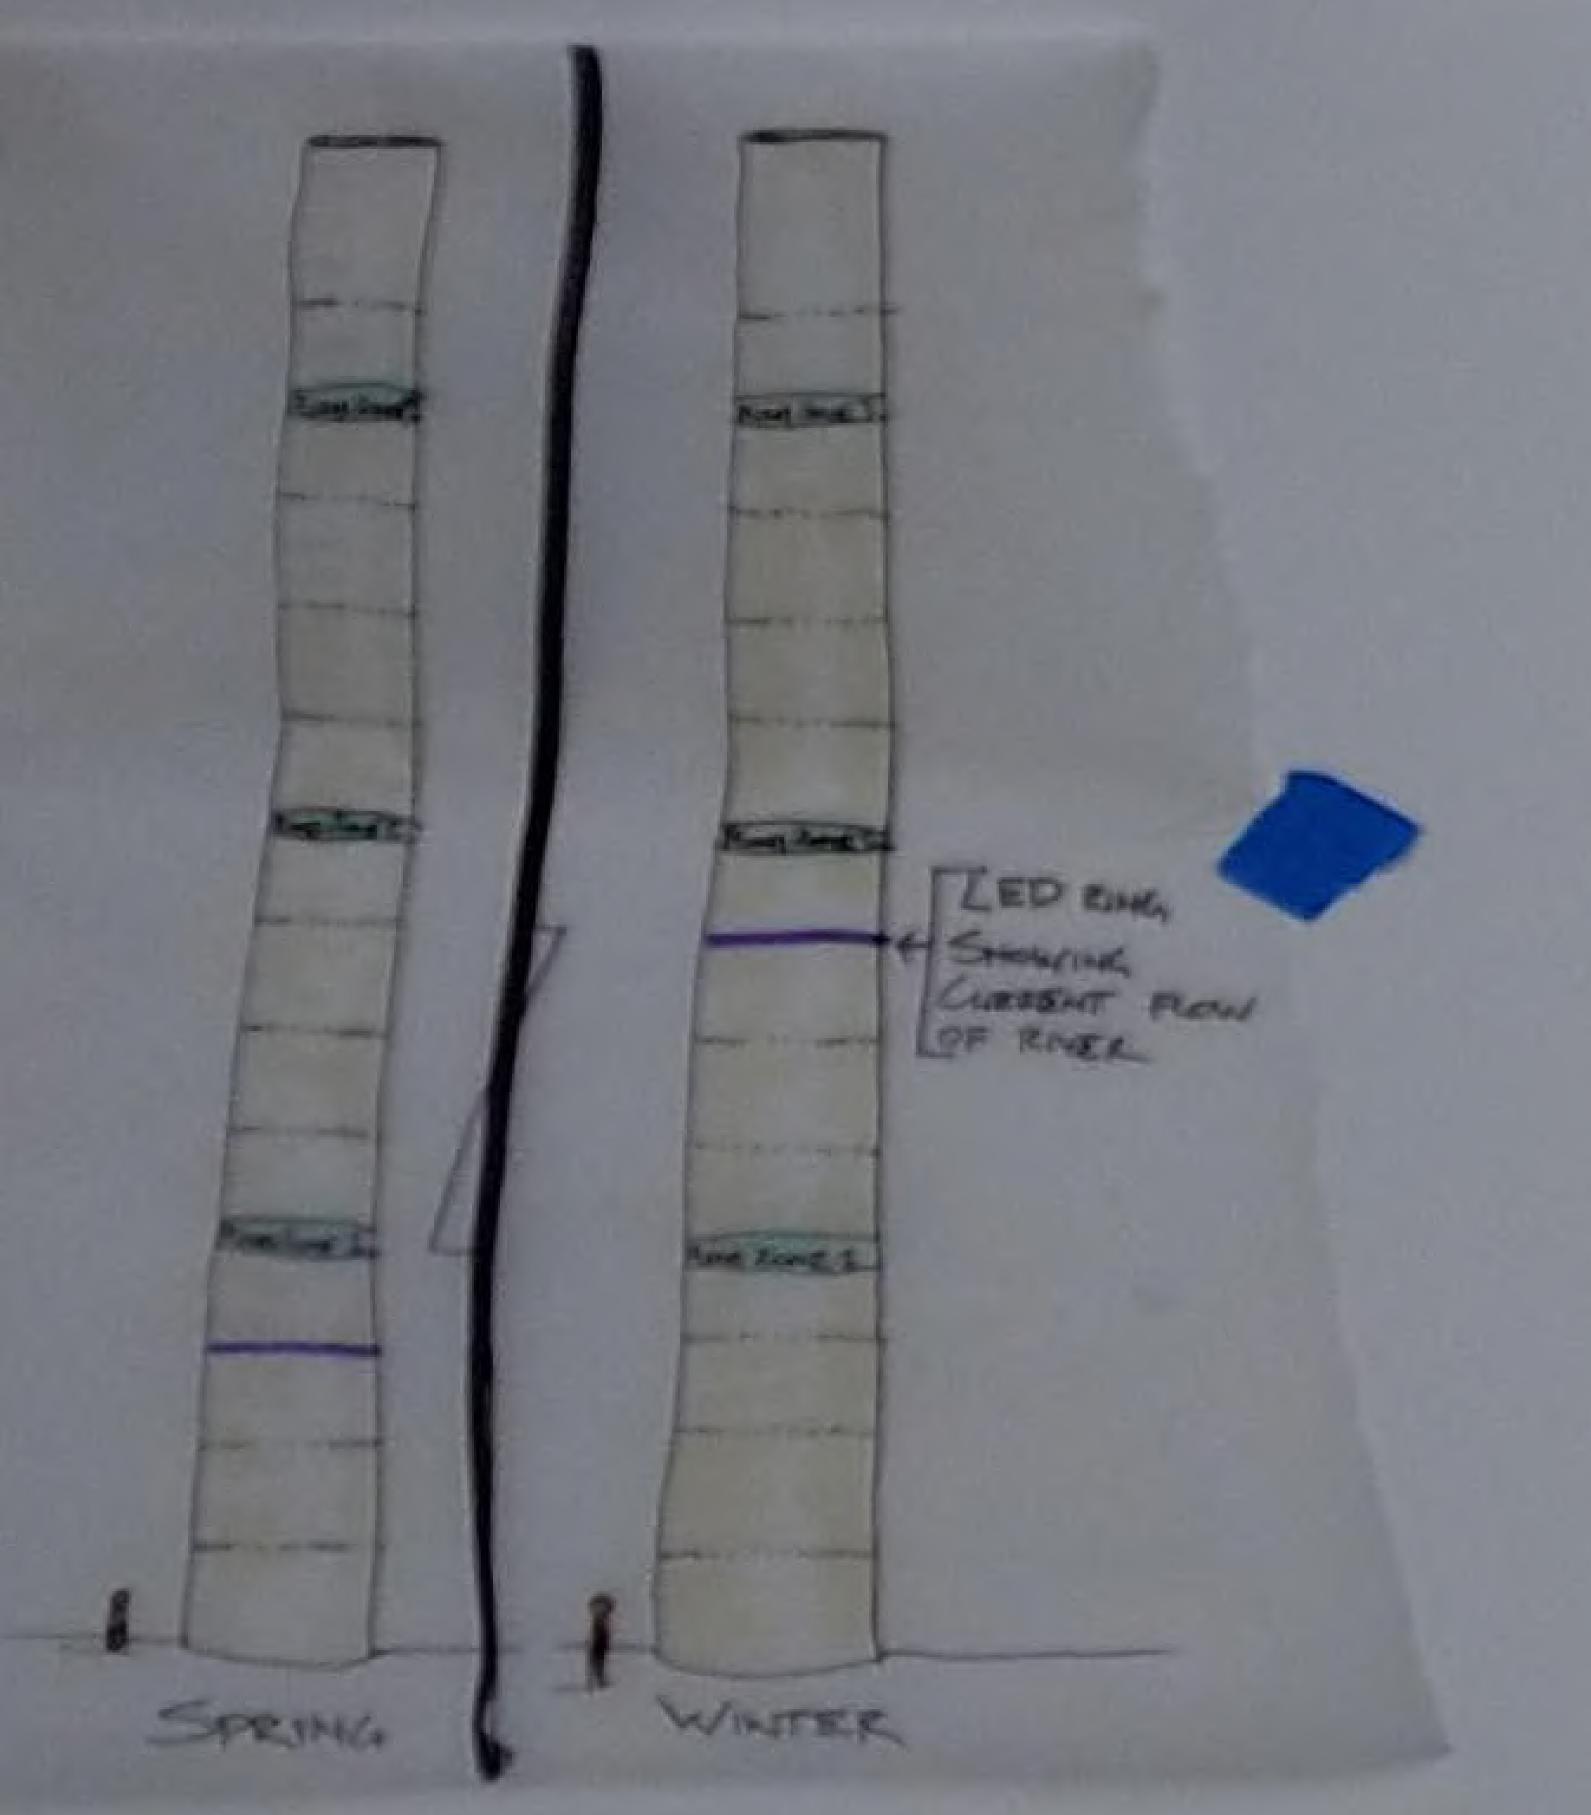

# WATER TRAIL

MILE MARKERS/ PLACE MARKERS

SKYKOMISH TO SALISH SEA.

NOT PERMANENT NAME?