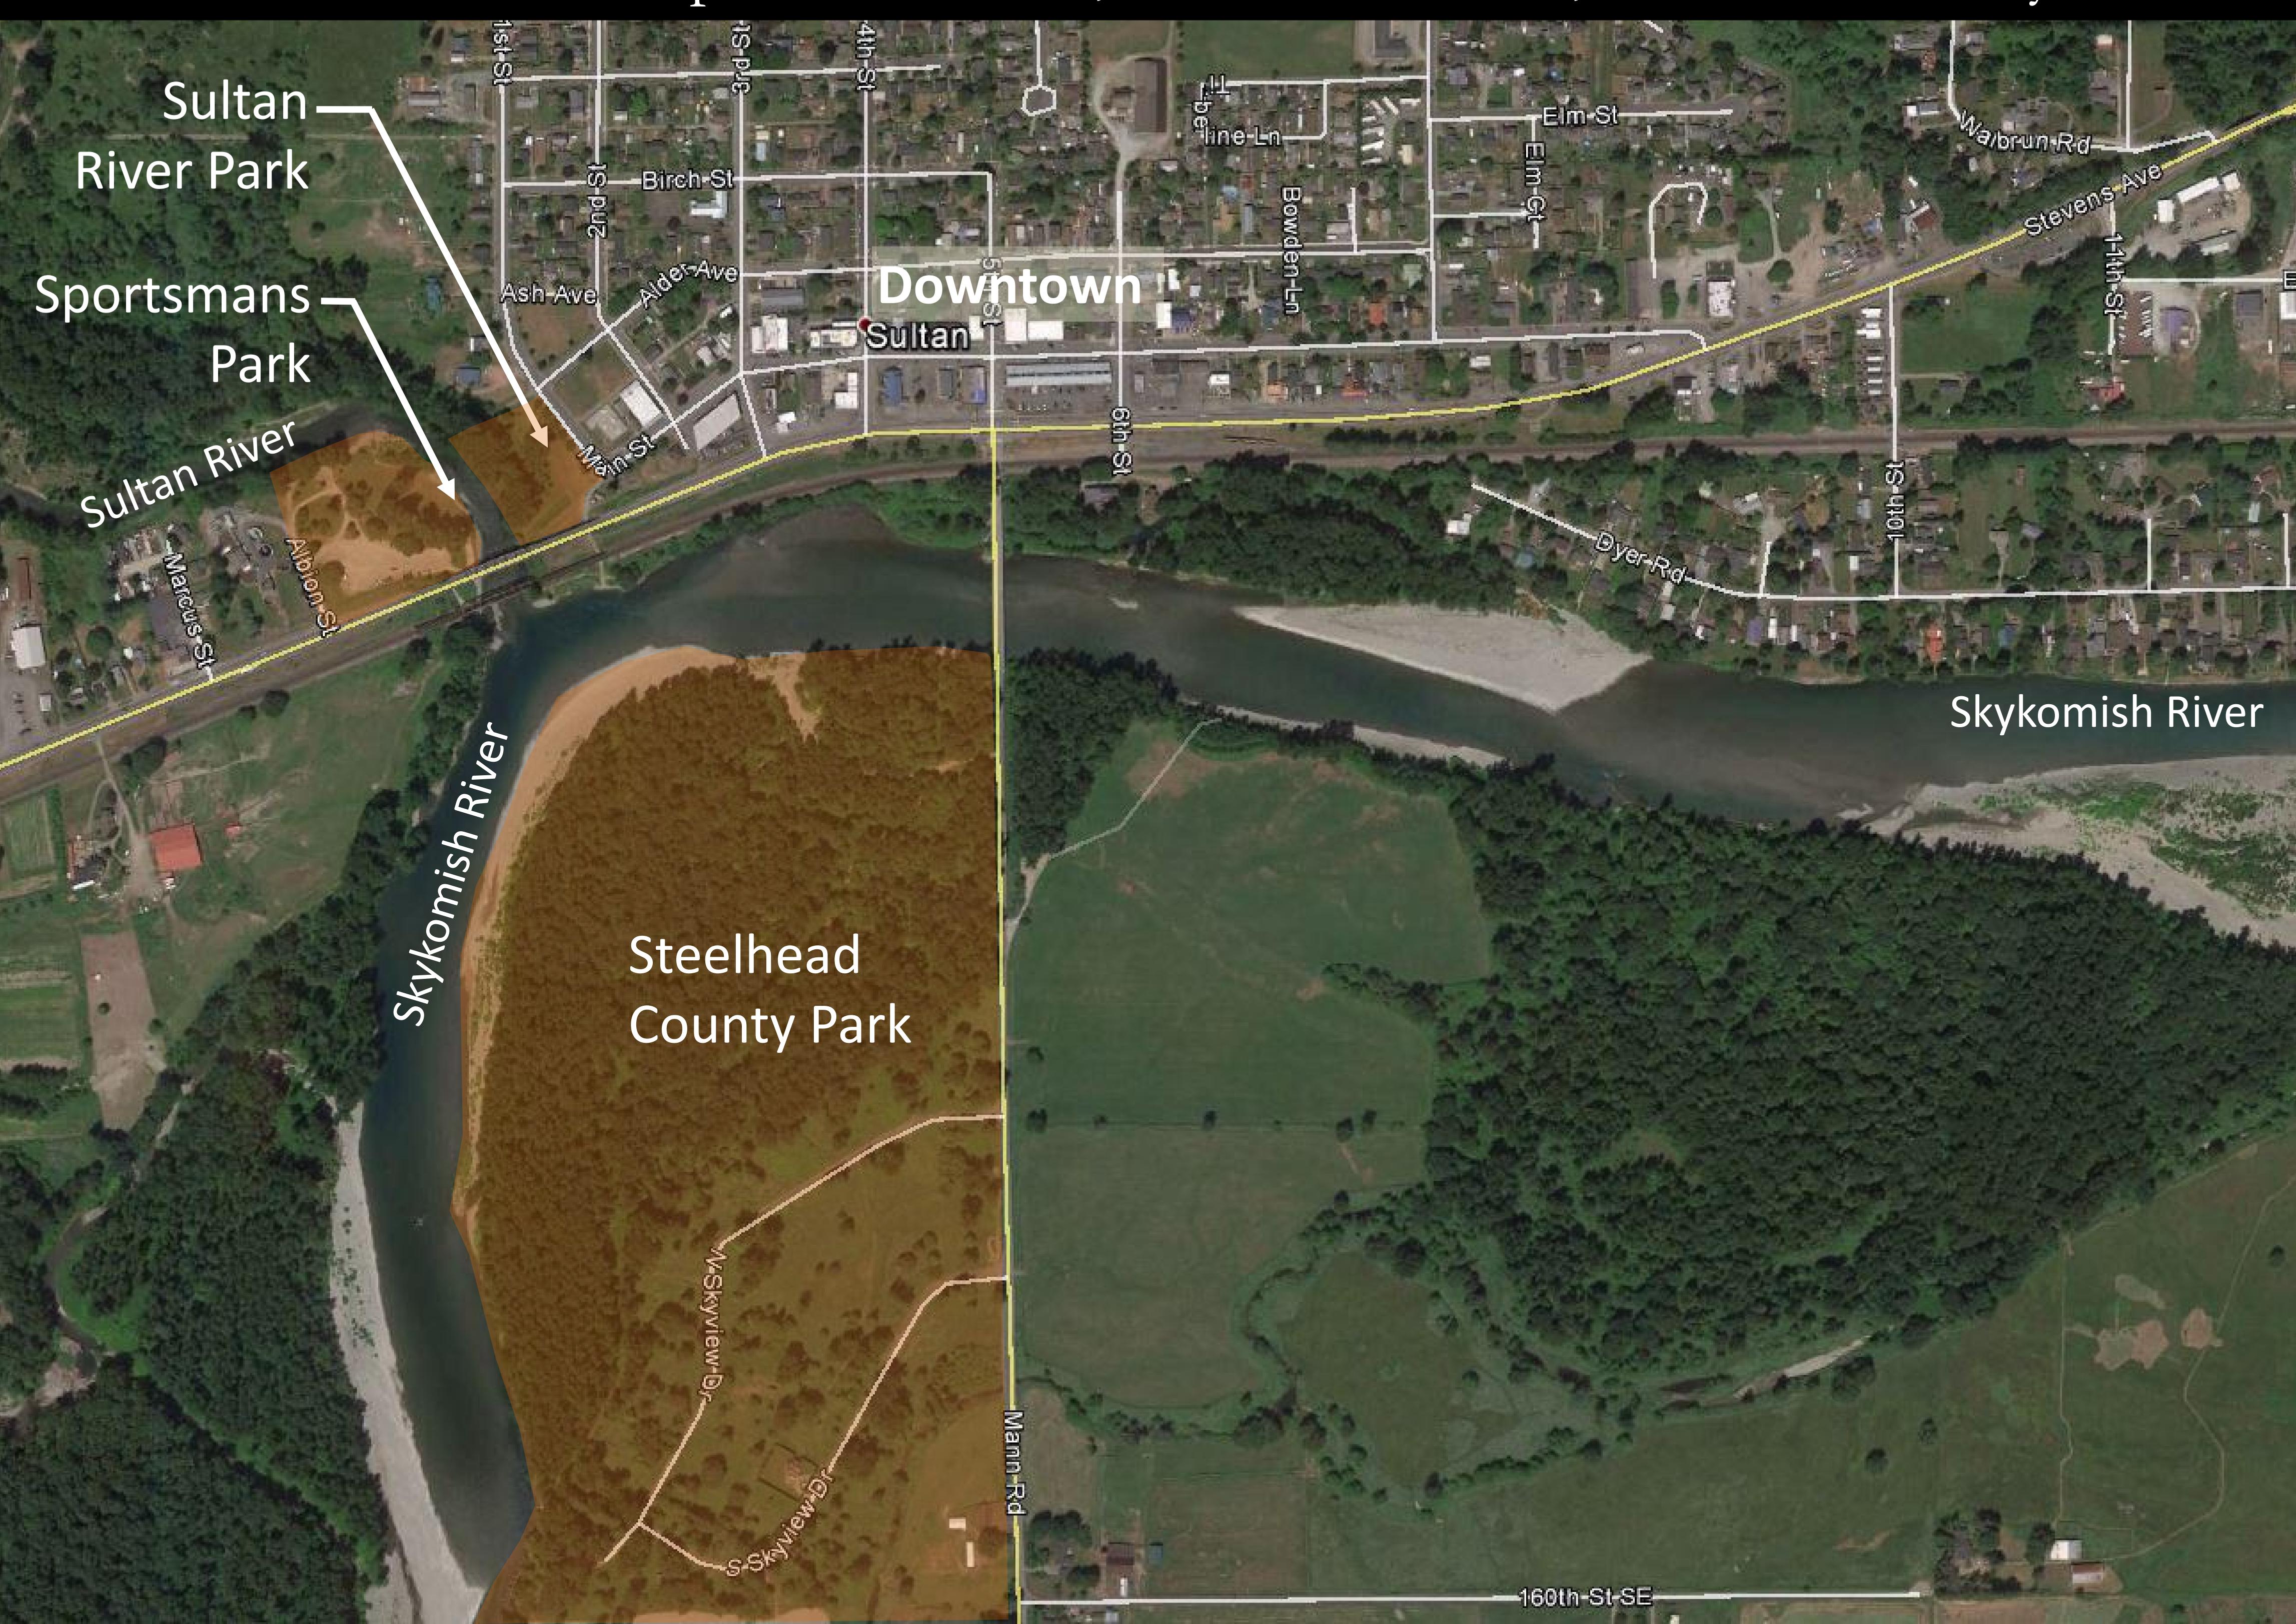

# Sultan Design Team

Sultan Access sites – Sportsmans Park, Sultan River Park, Steelhead County Park

### Sultan