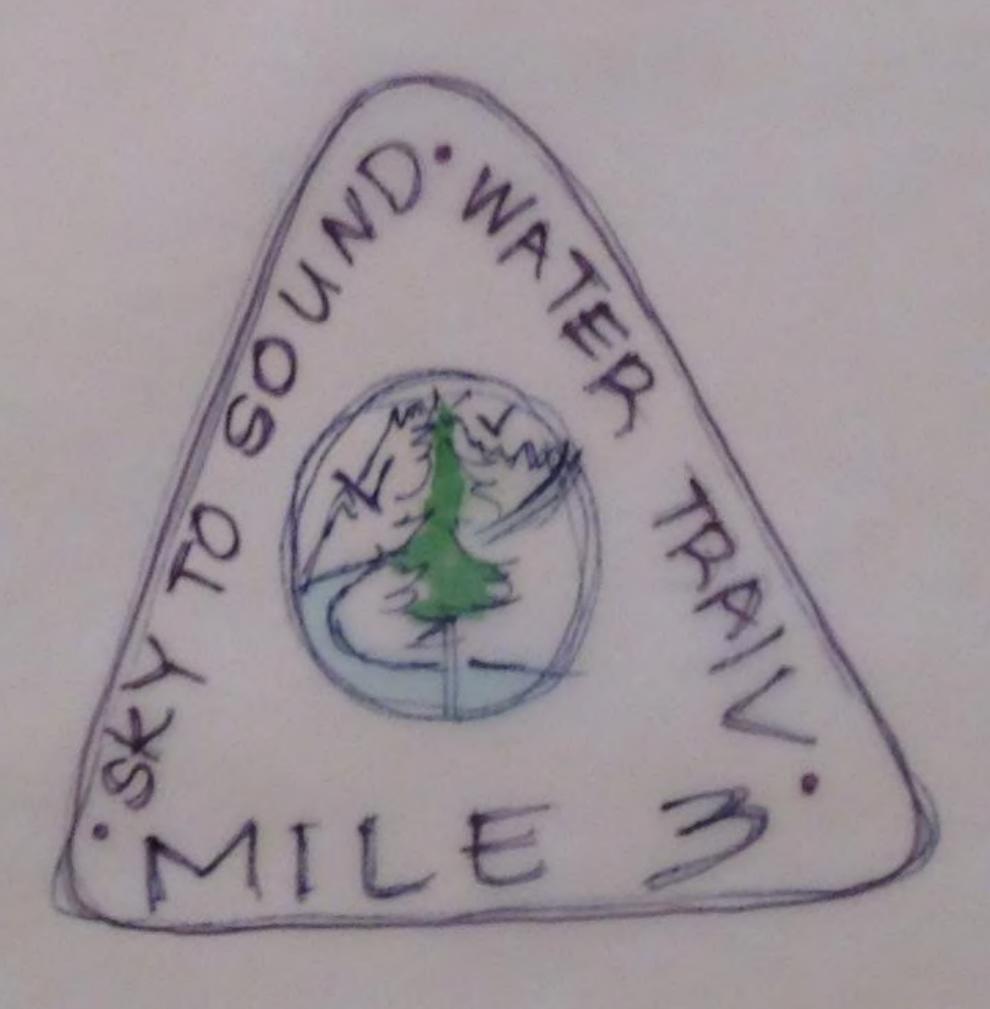

# Signage

# WATER TRAIL

MILE MARKERS/ PLACE MARKERS

SKYKOMISH TO SALISH SEA.

NOT PERMANENT NAME?