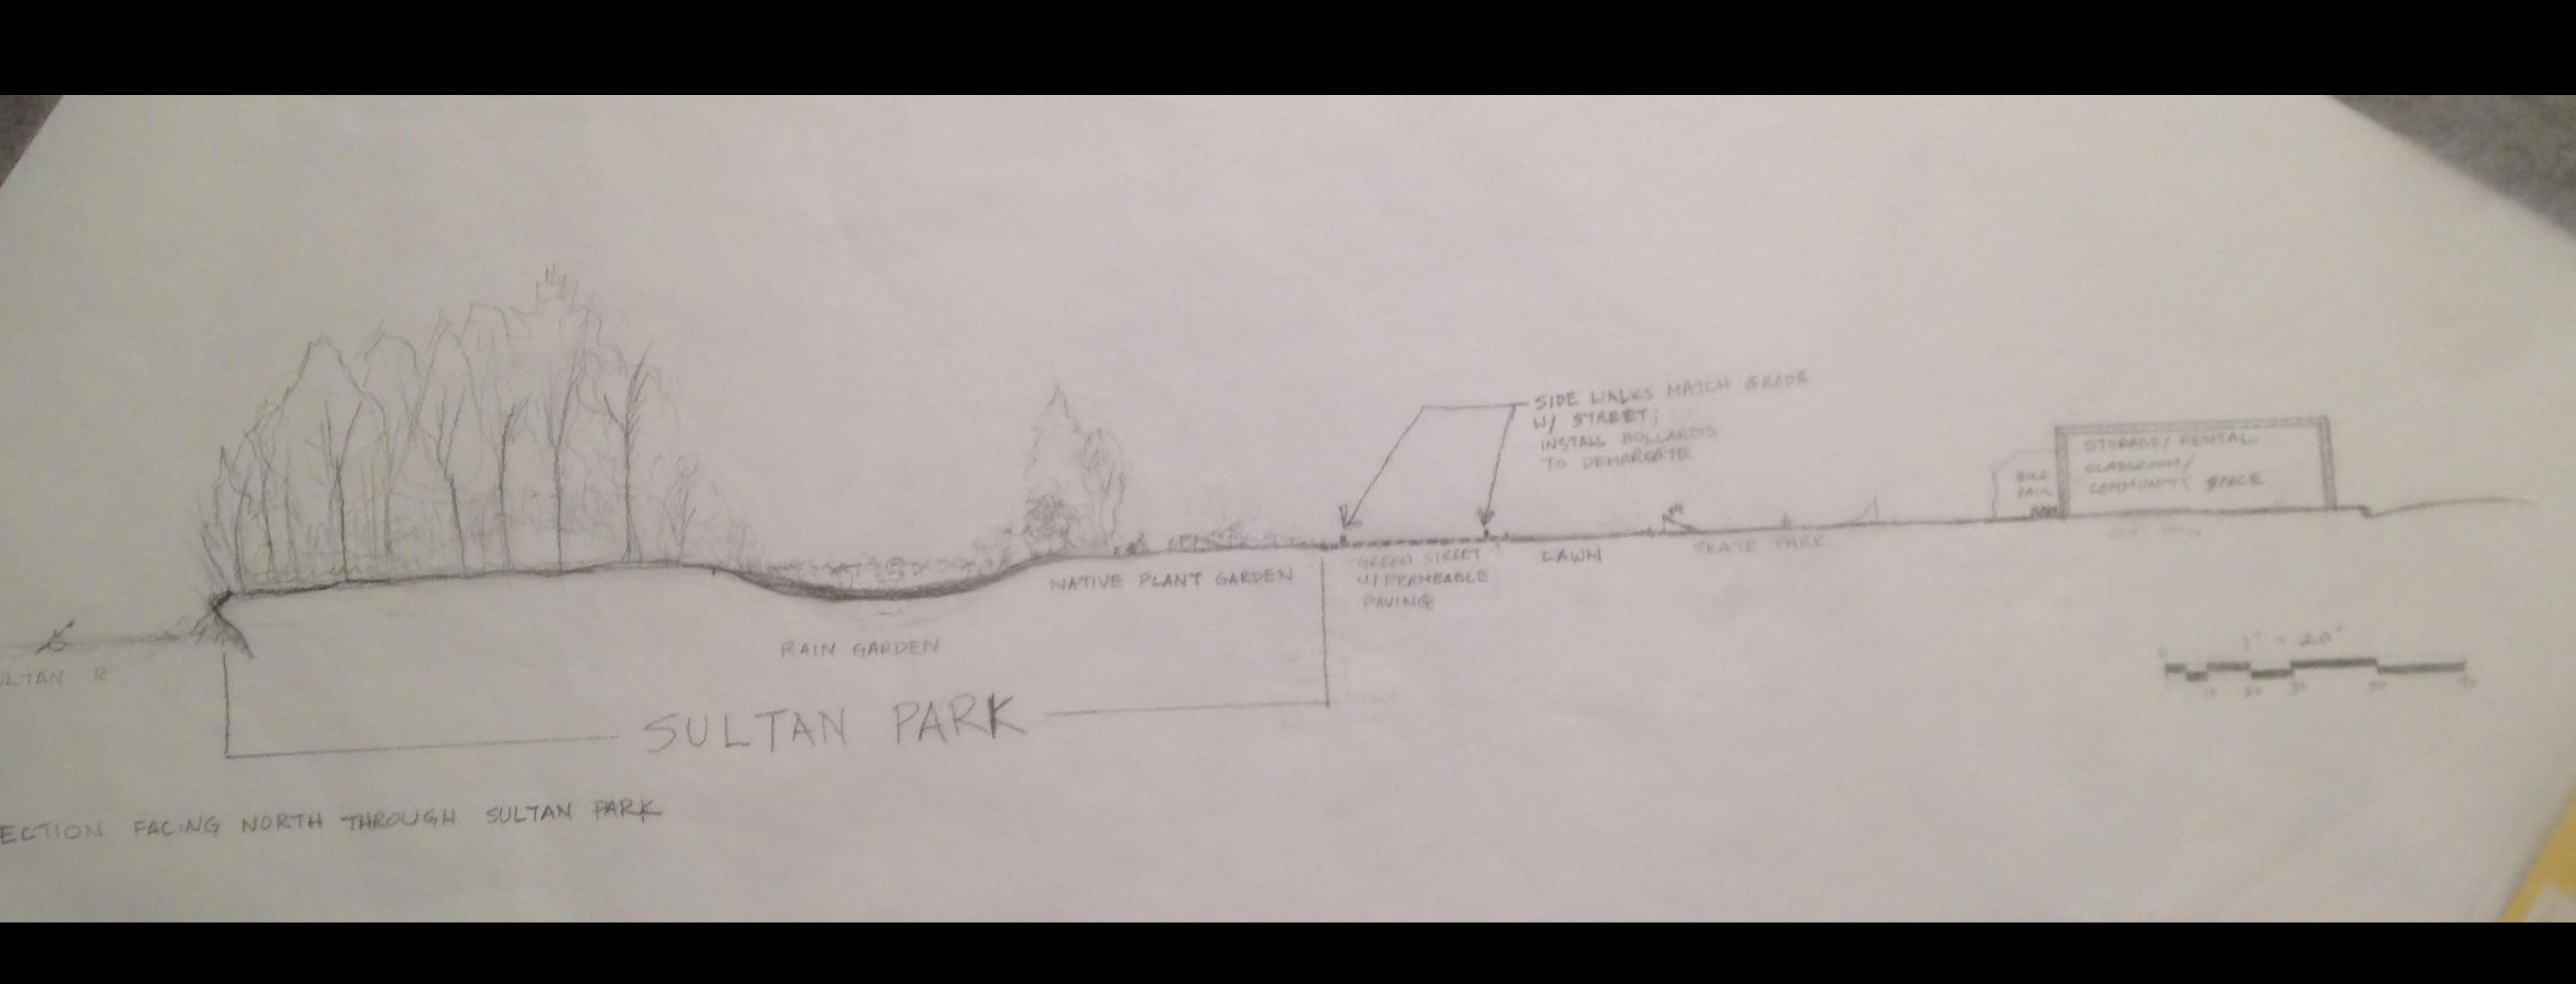

# Sultan program:

-SWIMMING BEACH

-PAPOLE TAKE OUT

- PAIN GARDEN

-FISH MONITOR (EDUCATIONAL)

PARKING

- IMPROVE BOAT LAUNCH

- ENHANCE GAZEBOD (ADA)