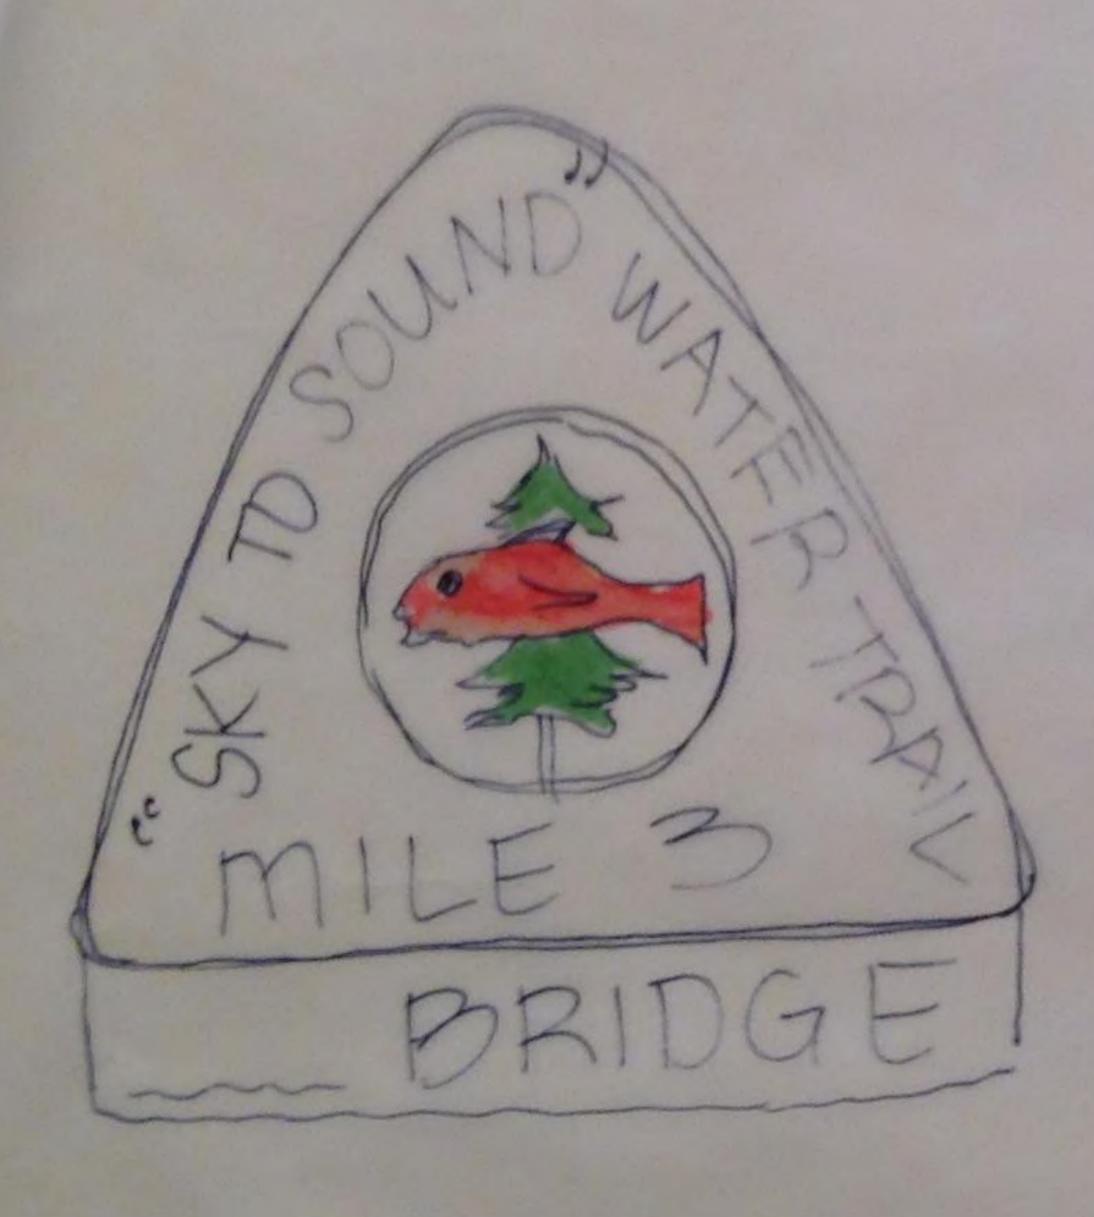

# Signage

# WATER TRAIL

MILE MARKERS/ PLACE MARKERS

SKYKOMISH TO SALISH SEA.

NOT PERMANENT NAME?