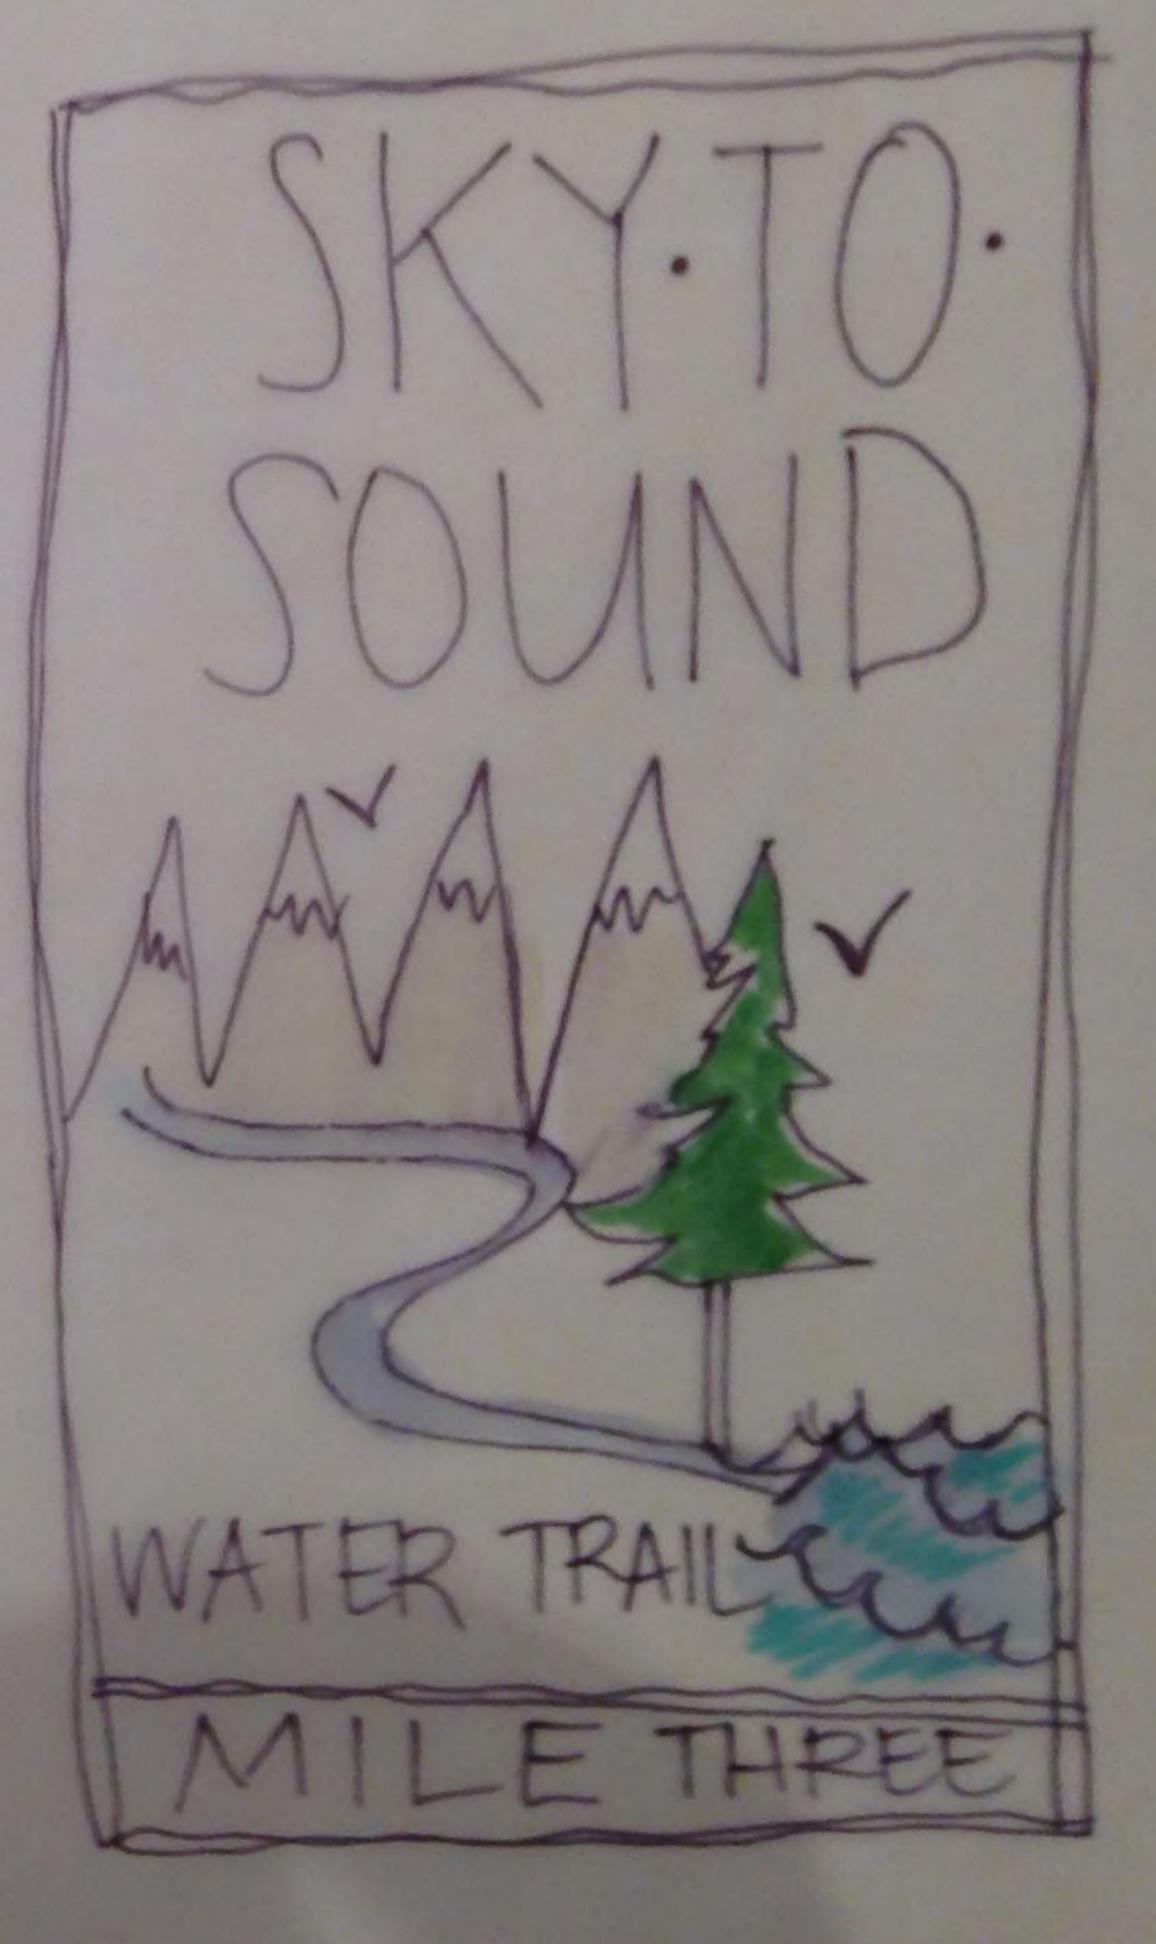

# Signage

# WATER TRAIL

MILE MARKERS/ PLACE MARKERS

SKYKOMISH TO SALISH SEA.

NOT PERMANENT NAME?