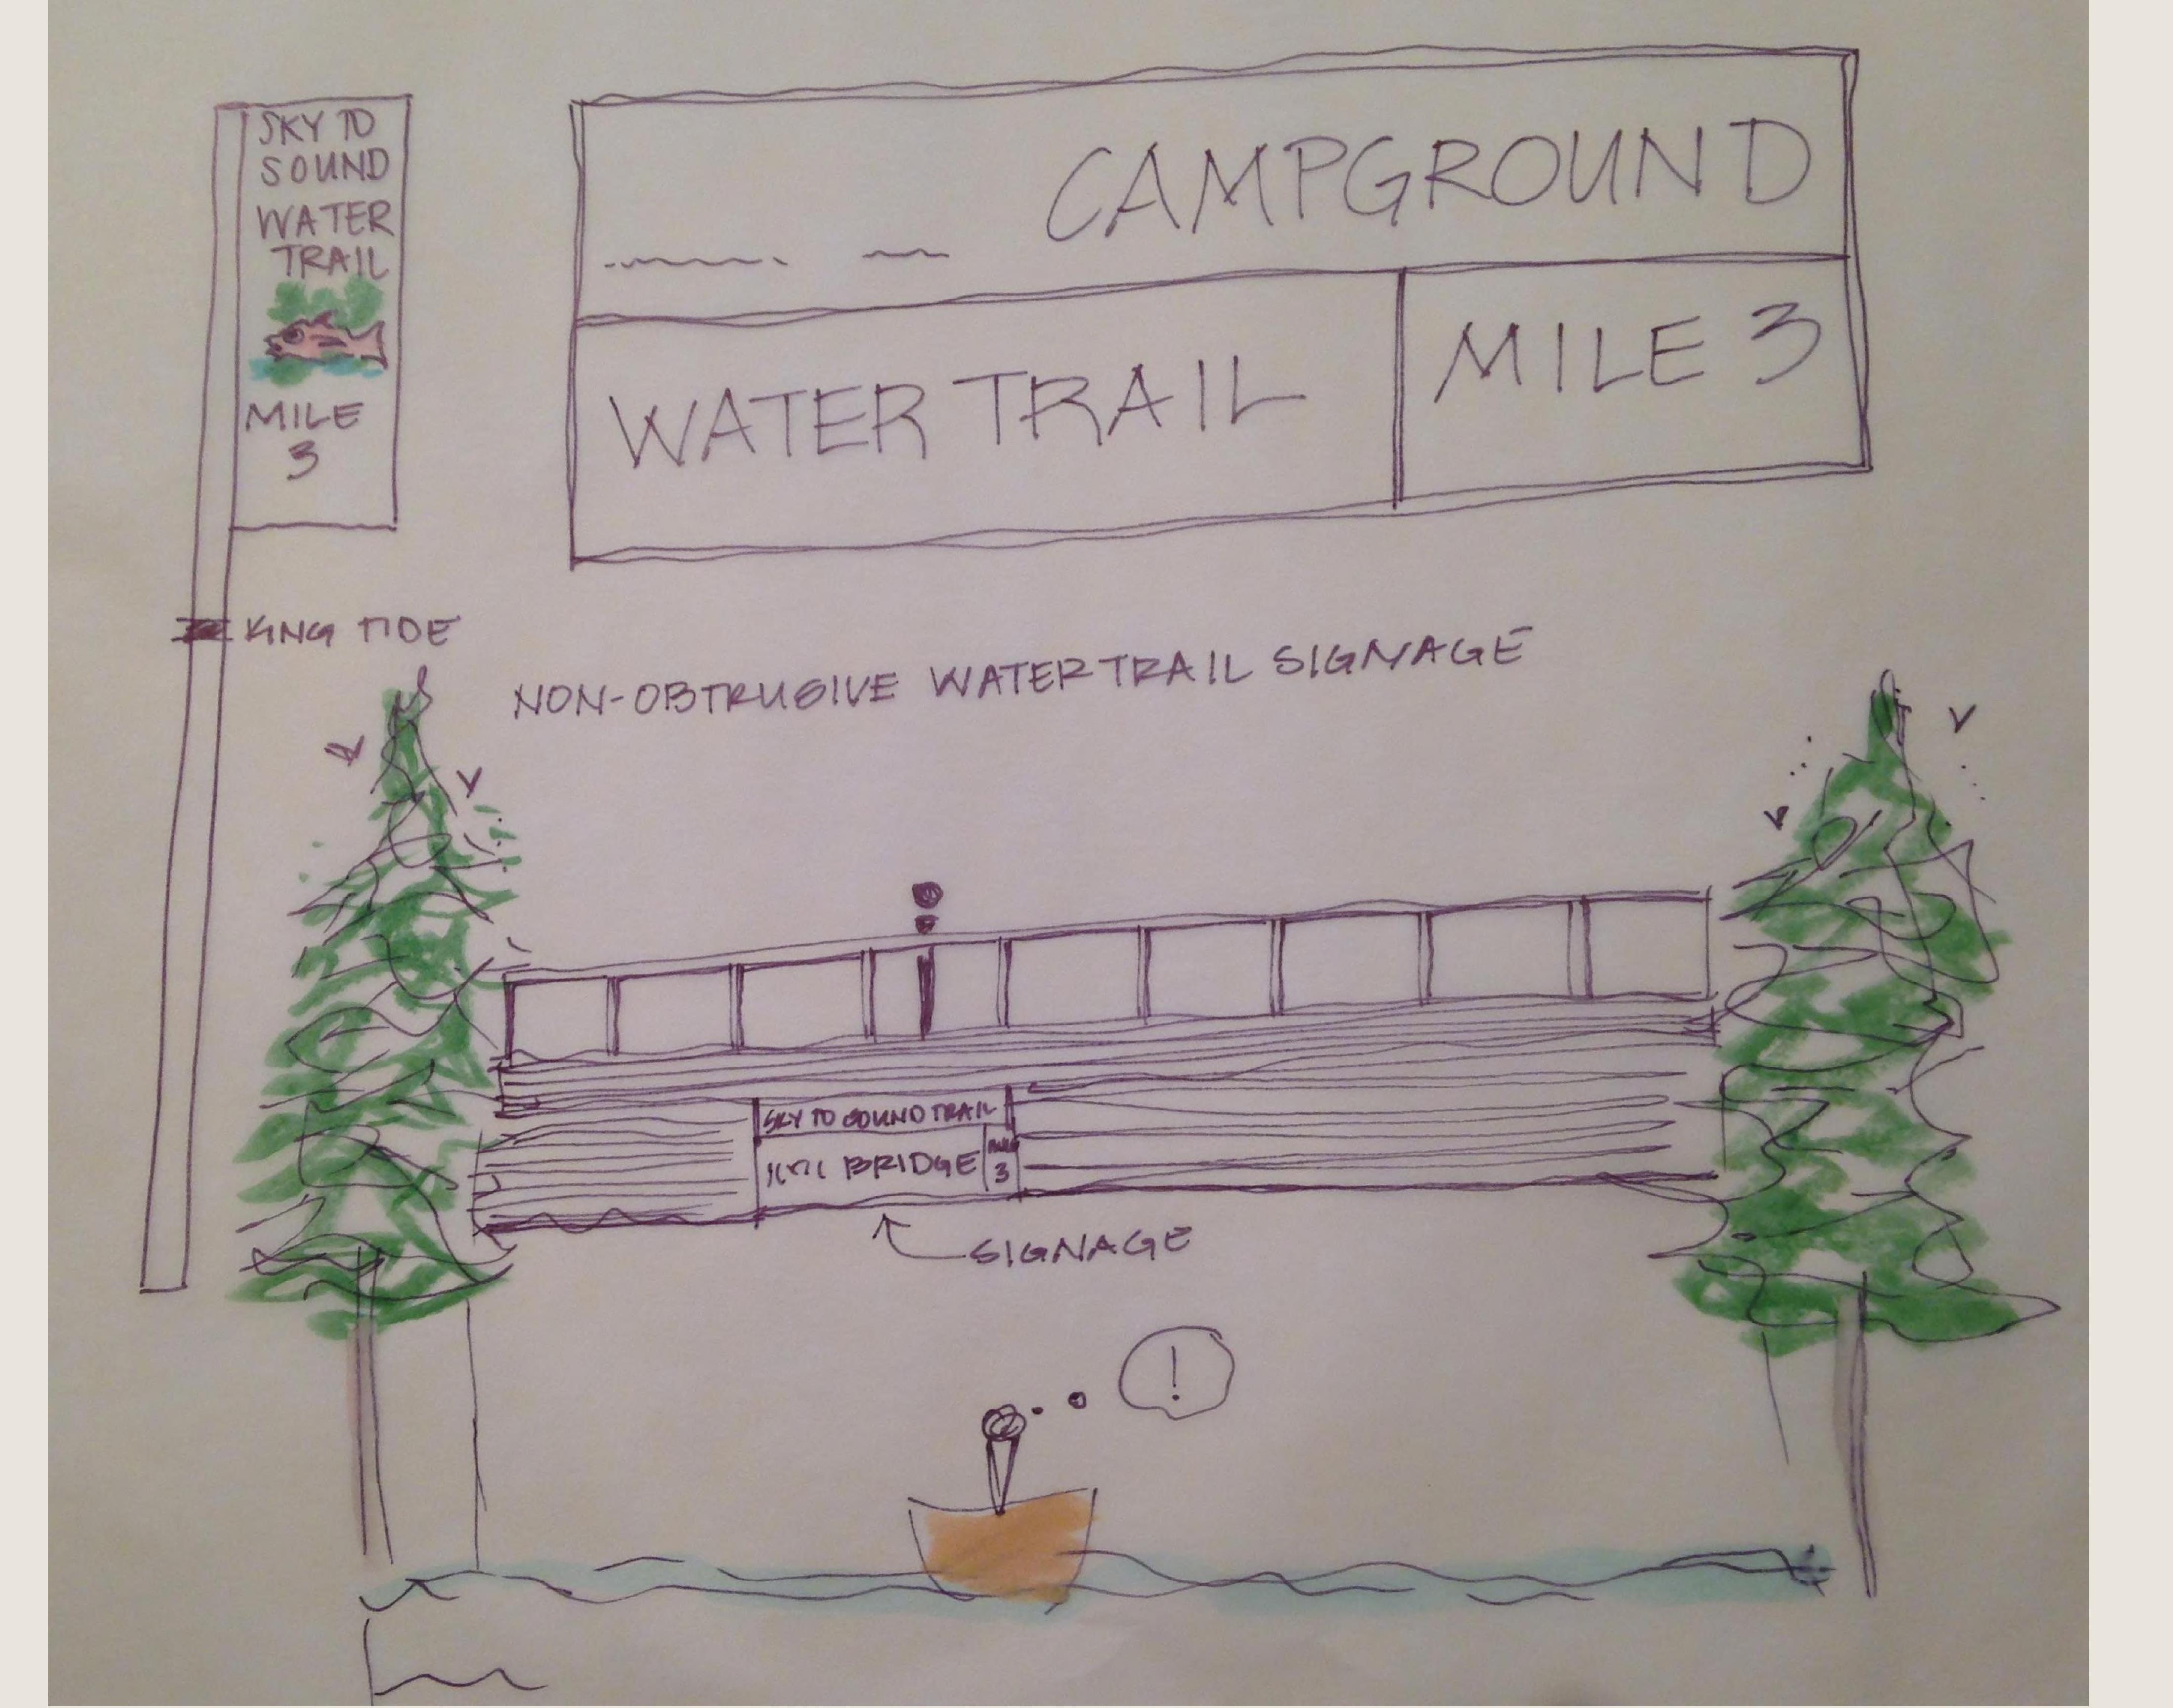

# Signage

# WATER TRAIL

MILE MARKERS/ PLACE MARKERS

SKYKOMISH TO SALISH SEA.

NOT PERMANENT NAME?

### Signage: