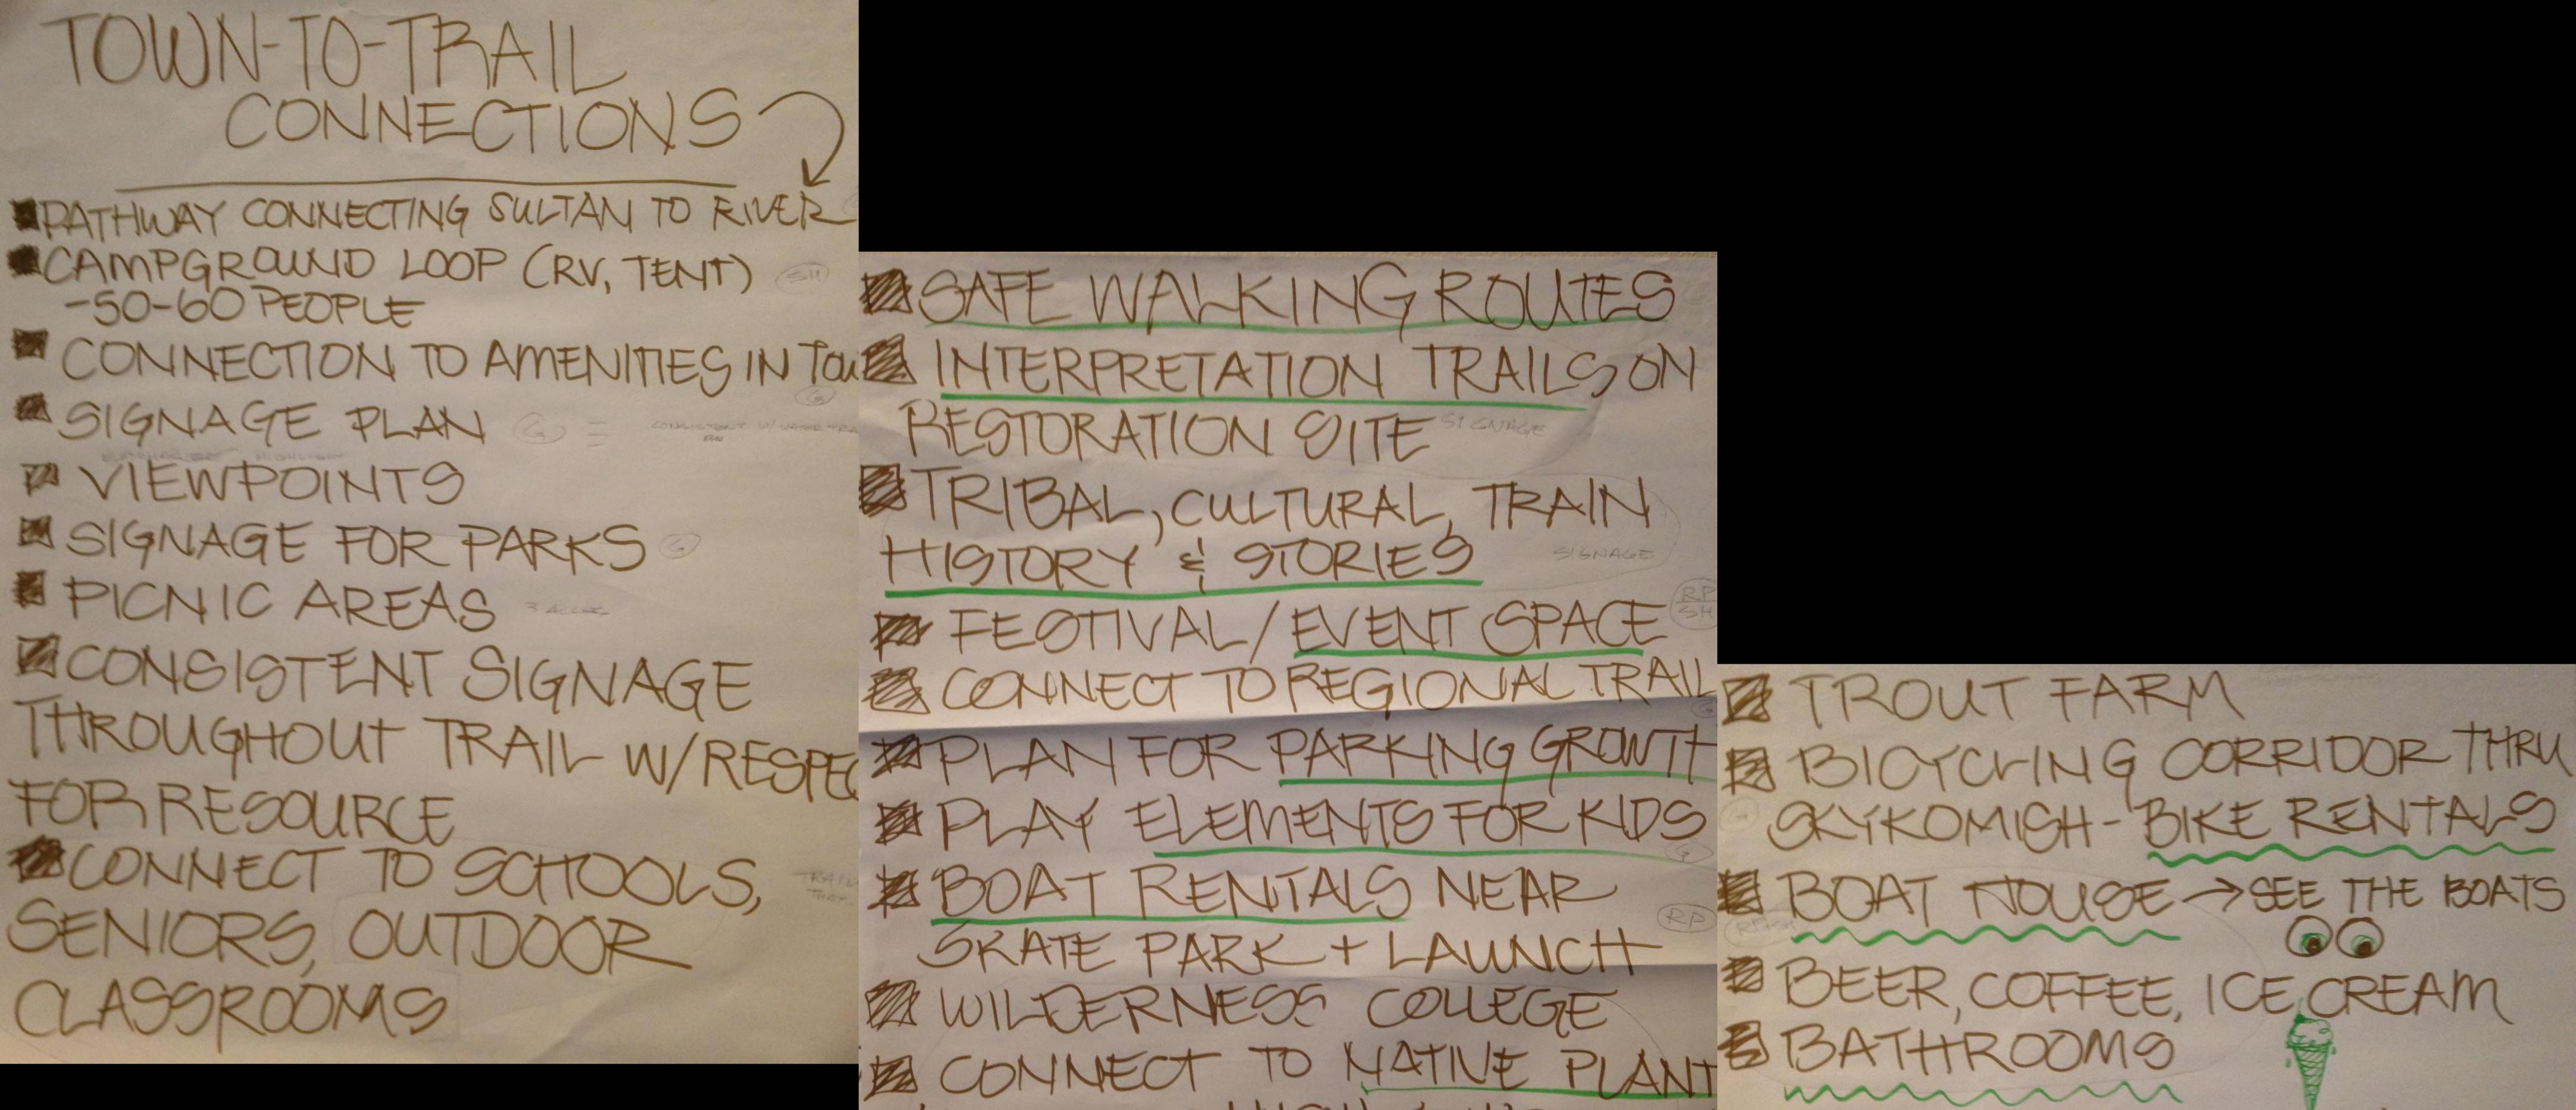

#### Town to Trail Connection:

RESTORATION SITE BTRIBAL, CULTURAL, TRAIN HOTORY & STORIES FEOTIVAL/EVENT GPACE BE CONNECT TO REGIONAL TRAIL BY TROUT FARM # PLAY ELEMENTO FOR KUDS OXYKOMIGH-BIKE RENTAUS # BOAT RENTALS NEAR SKATE PARK + LAUNICH MWILDERNESS COURGE BE CONNECT TO HATIVE PLANT MUSEUM @ HIGH SCHOOL

\$ BOAT TOUGH > SEE THE BOATS BEER, COFFEE, ICE, CREAM 313ATHROOMS # VOLUNTEER-DRIVEN/SCHOOLS # WILDHIFE - LOOKOUT OHELTER A COMMUNITY ART OBIRD CAM # HABITAT PEOTORATION PERAVERS! BCONNECT TO SIDE CHANNELS BONAGO NURSELOGO

#### Trail town as hub:

PAIL TOWN CONCEPT OHUB FOR INFO + CONNECT -RUER ALLESS CAMPING -ACCESS TO FRESH WATER -SANICAN - NEAR' VEHICLE ACCES -WAY FINDING KIOSK -EX. LOCATION BEST? LIST OF WHERE TO GET - RIVER #514NAGE -SIGNAGE ON UPSTRE'SIDE OF BRIDGE -SIGNAGE FOR RIVER
TRAVELERS TAP W/ RIVER INFO "POST HAZAROS" -ACCESS POINTS WY RIVER

- WARNING SIGNAGE ON RIVER GIGNAGE FOR RESPECT OF RESOURCE TMILE MARKERS EDUCATIONAL SIGNAC -OUTDOOR WASSROOM -UTILIZE EXISTING -ADD NEW ON STEELHE - INTURPRETIUE SIGNAGE - NATIUE HISTORY - RESTORATION - CULTURE OF EARLY SETTEMENT - POCK FESIVAL SPACE

-CONCESSIONARE -- BOAT RENTAL TENGAGE SCHOOLS -GATEWAY-WAYFINDING - BOAT MUSEUM/BOAT HOU COMMUNITY CENTER - COFFEE TICECREAM - BATHROOM -TRAINING TANK OR POND - CAPITAL IZE ON VIEWS