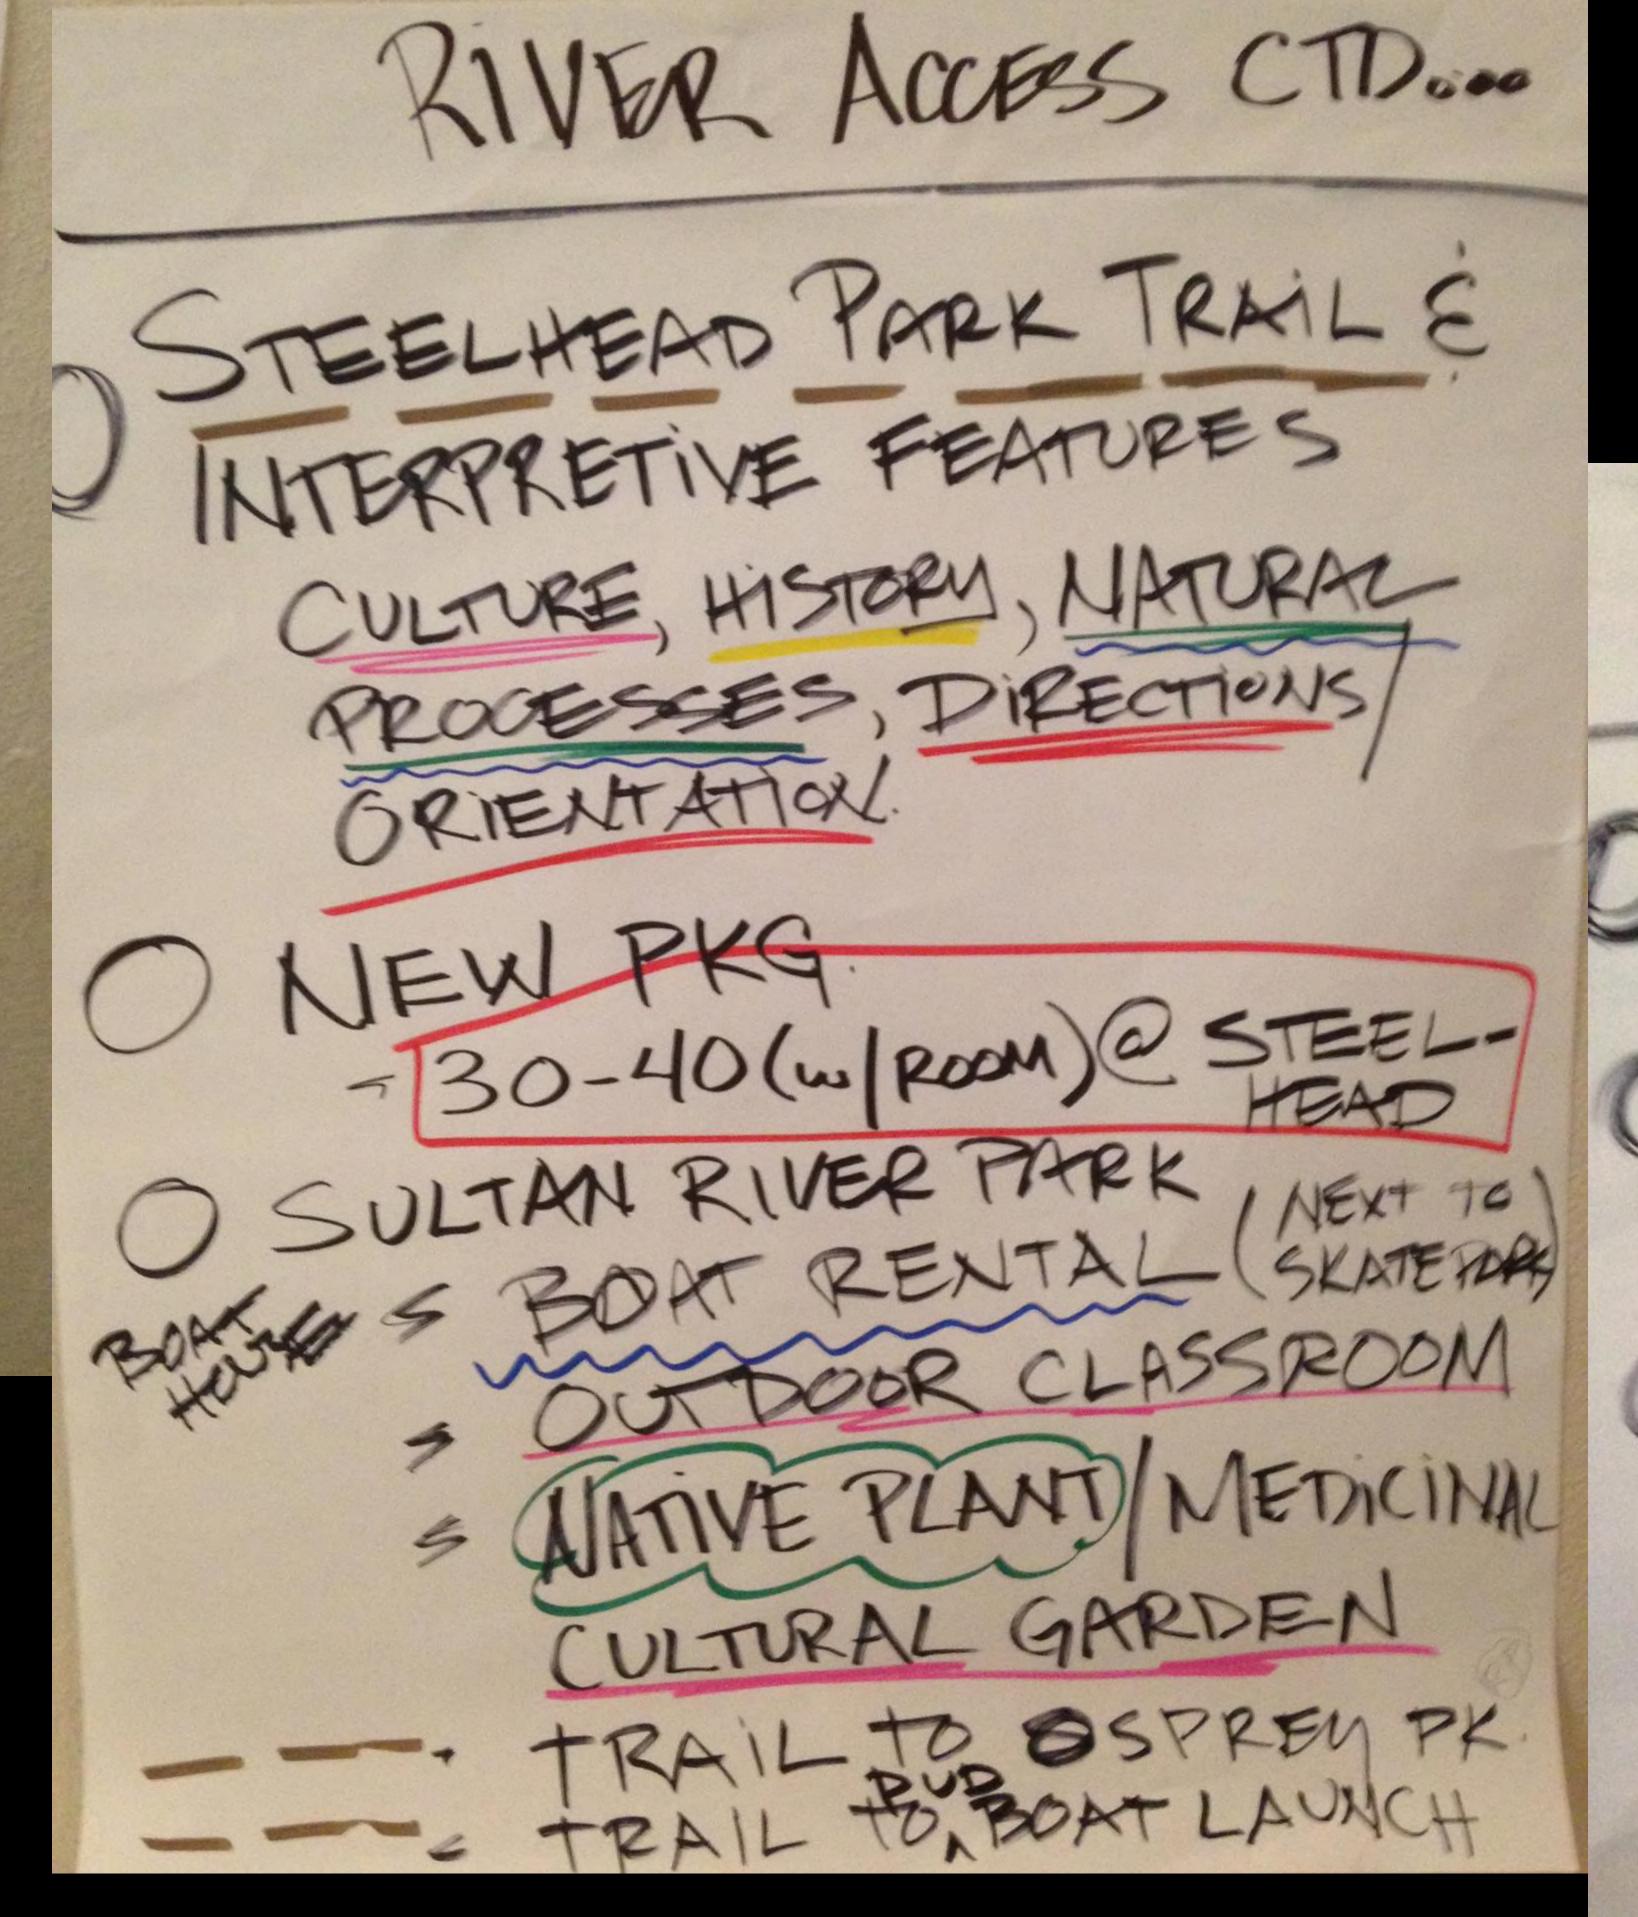

#### River access:

#### Trail town as hub:

PAIL TOWN CONCEPT OHUB FOR INFO + CONNECT -RUER ALLESS CAMPING -ACCESS TO FRESH WATER -SANICAN - NEAR' VEHICLE ACCES -WAY FINDING KIOSK -EX. LOCATION BEST? LIST OF WHERE TO GET - RIVER #514NAGE -SIGNAGE ON UPSTRE'SIDE OF BRIDGE -SIGNAGE FOR RIVER
TRAVELERS TAP W/ RIVER INFO "POST HAZAROS" -ACCESS POINTS WY RIVER

- WARNING SIGNAGE ON RIVER GIGNAGE FOR RESPECT OF RESOURCE TMILE MARKERS EDUCATIONAL SIGNAC -OUTDOOR WASSROOM -UTILIZE EXISTING -ADD NEW ON STEELHE - INTURPRETIUE SIGNAGE - NATIUE HISTORY - RESTORATION - CULTURE OF EARLY SETTEMENT - POCK FESIVAL SPACE

-CONCESSIONARE -- BOAT RENTAL TENGAGE SCHOOLS -GATEWAY-WAYFINDING - BOAT MUSEUM/BOAT HOU COMMUNITY CENTER - COFFEE TICECREAM - BATHROOM -TRAINING TANK OR POND - CAPITAL IZE ON VIEWS