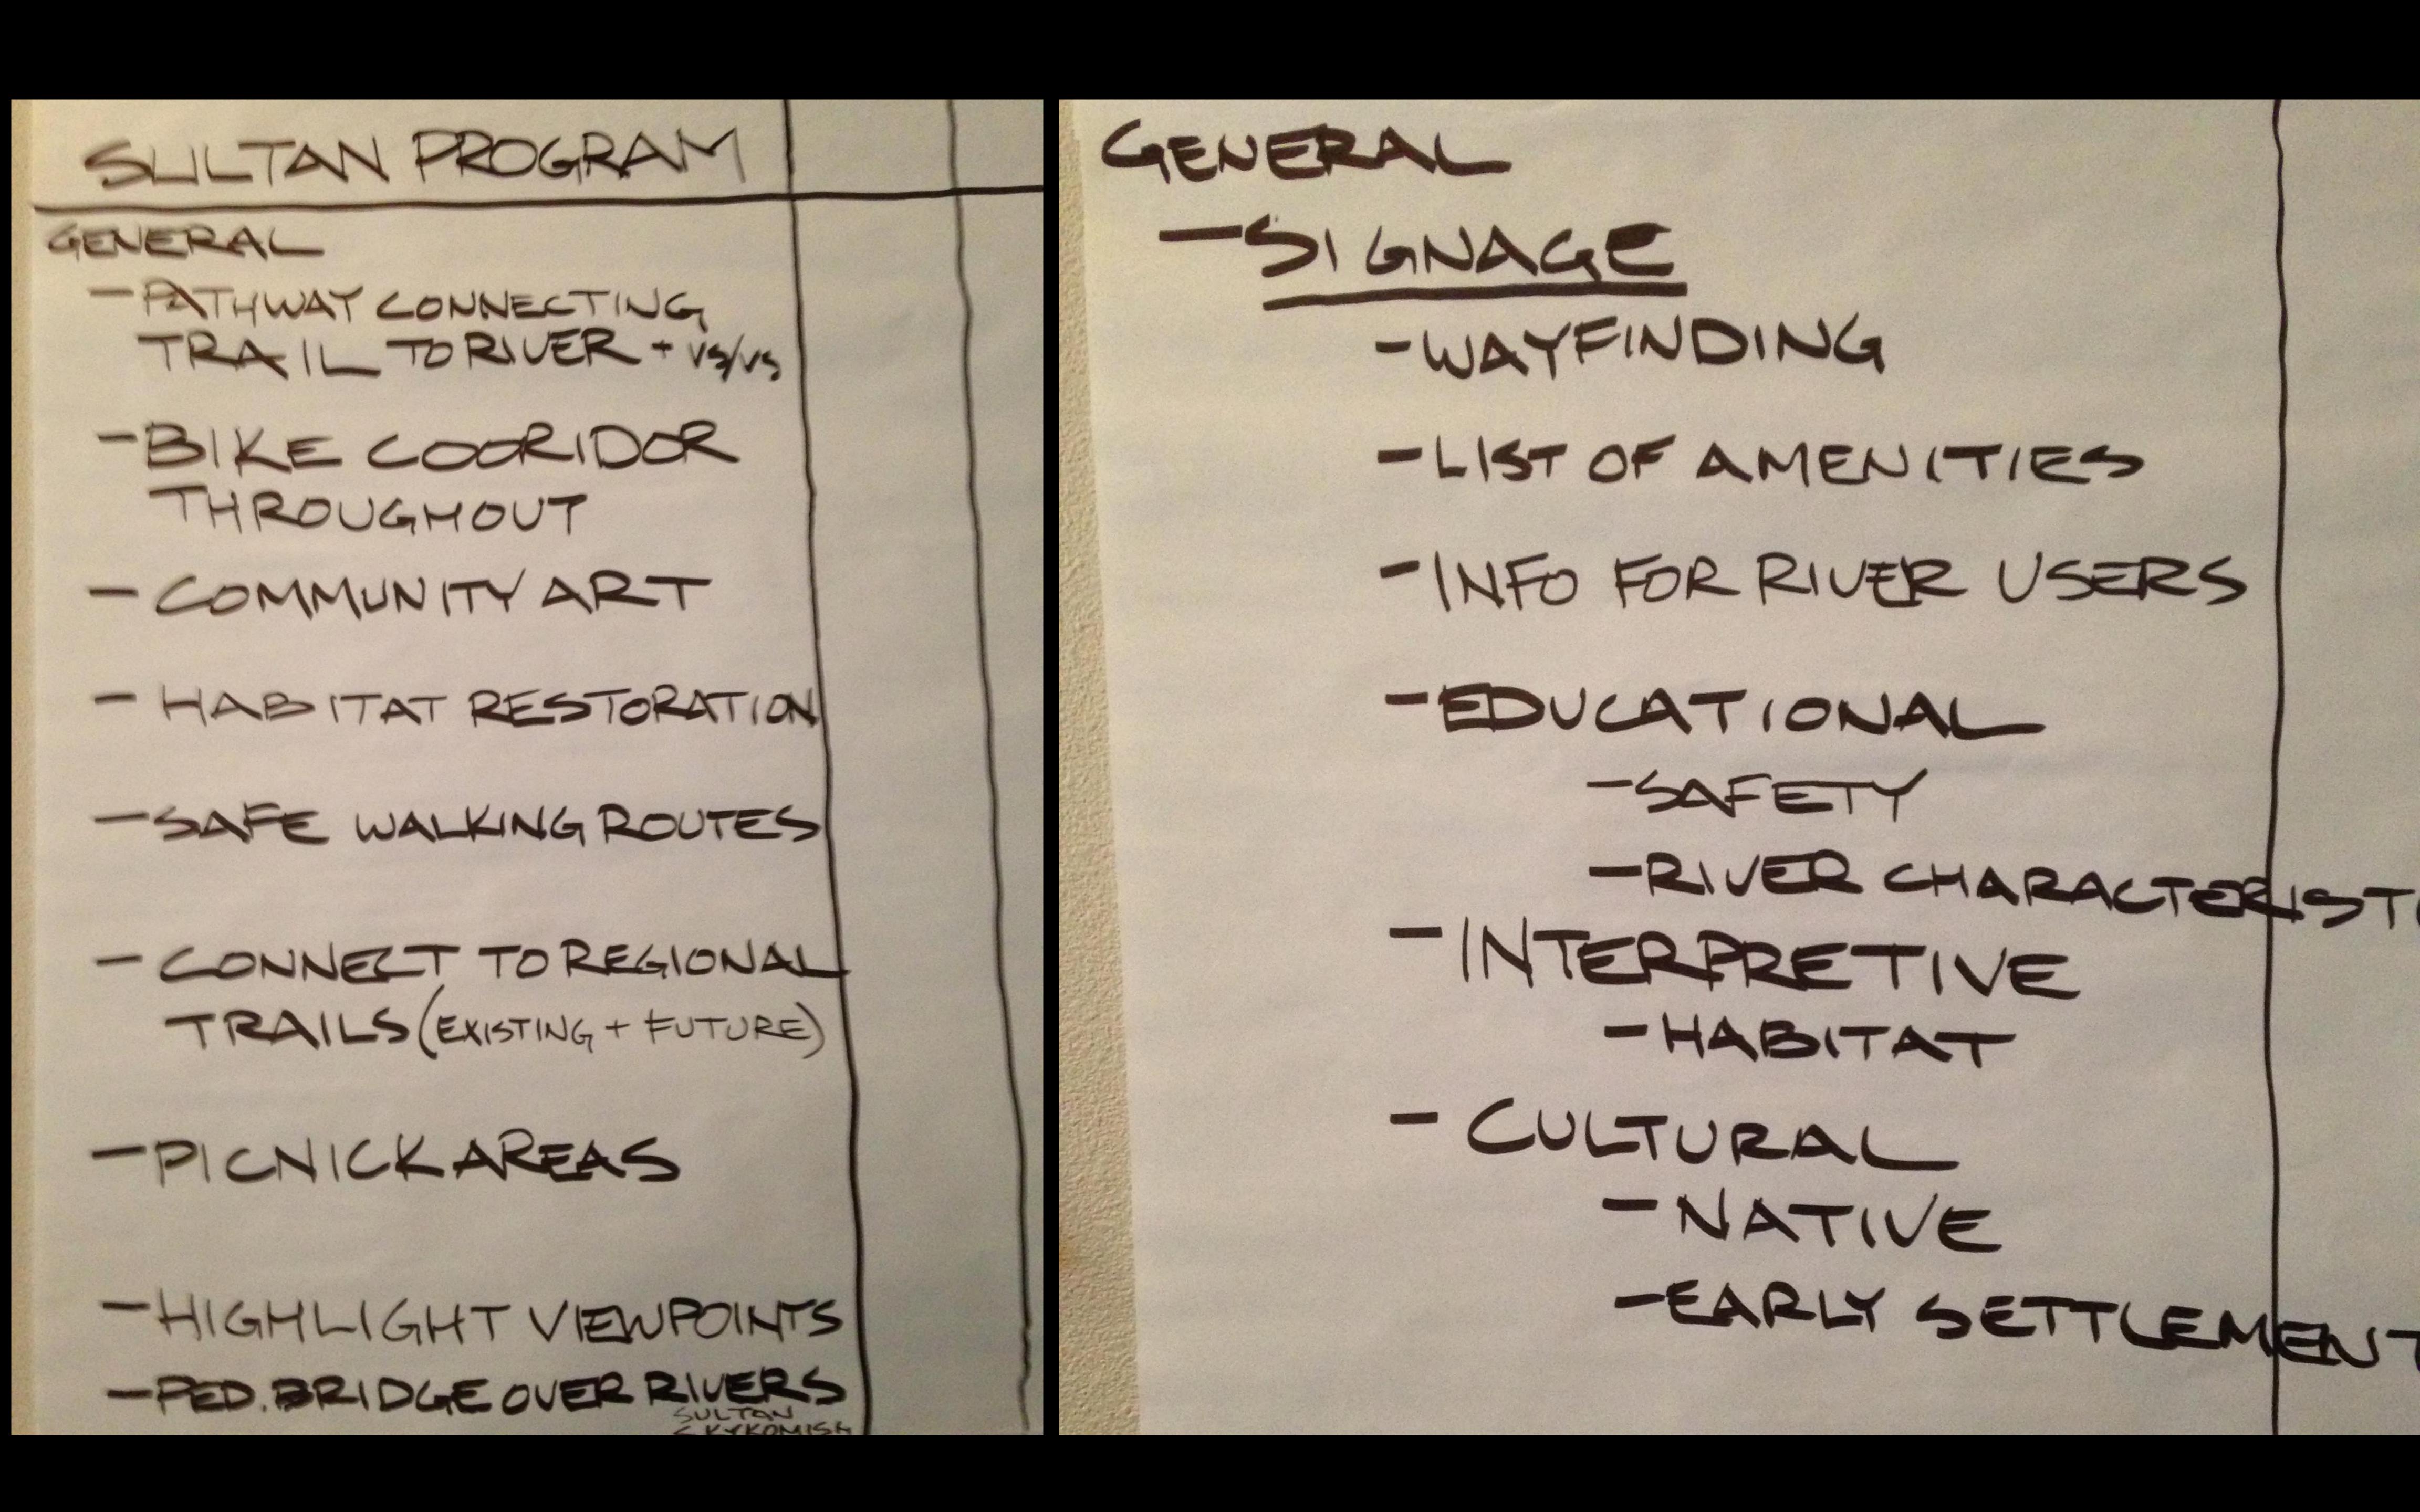

# Sultan program:

# Sultan program:

-SWIMMING BEACH

-PAPOLE TAKE OUT

- PAIN GARDEN

-FISH MONITOR (EDUCATIONAL)

PARKING

- IMPROVE BOAT LAUNCH

- ENHANCE GAZEBOD (ADA)

- IMPROVE VEHICLE CIRCULTRON

### RIVERPARK -BOAT HOUSE/CONCESSIONAR -FESTVAL/EVENT SPACE -TRAIL TO OSPREY PARK - TRAINING POOL FOR BOAT HOUSE - ENHANCE CULTURAL CONNECTION - CONNECT TO CITY OWNED PARKS FORTSMANS -"GREEN-STREET" BETWEE PARK AND SKATE PARK -BIKERACK

# Signage

### Signage: