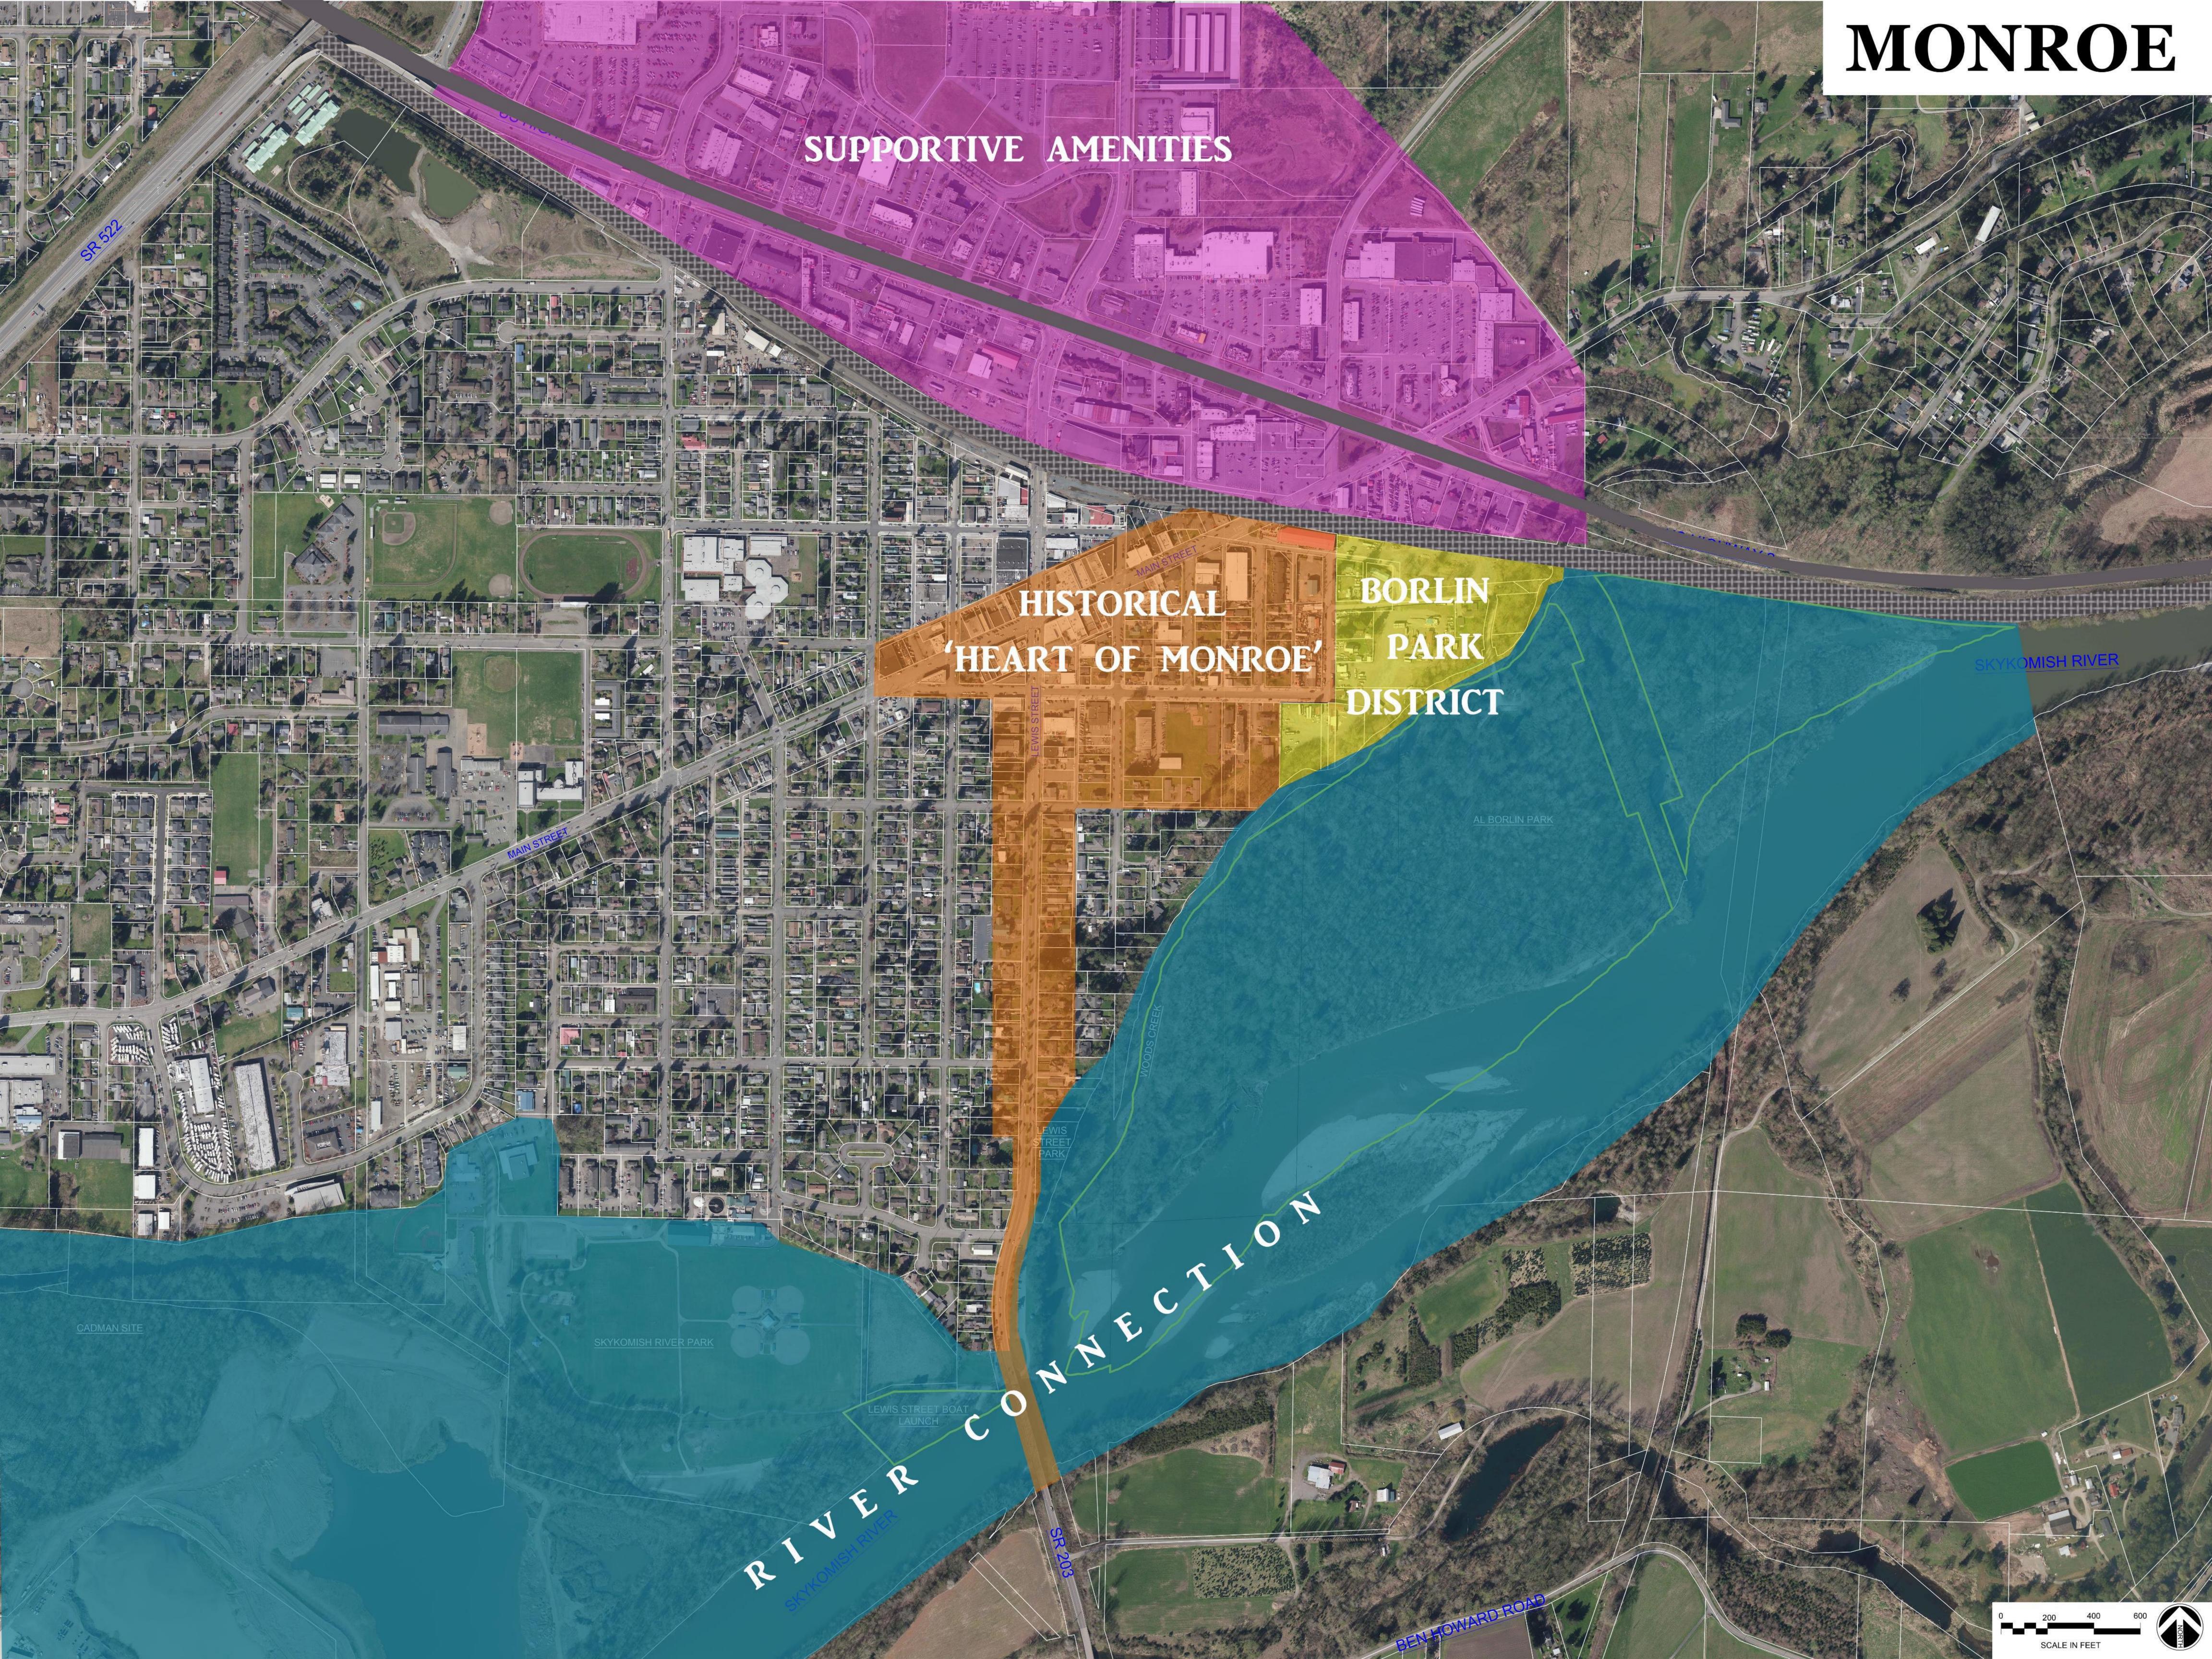

### Town to Trail Connections

Downtown Monroe

### River Access Sites and Facilities

Al Borlin Park
Lewis Street Park

AL BORLIN PARK