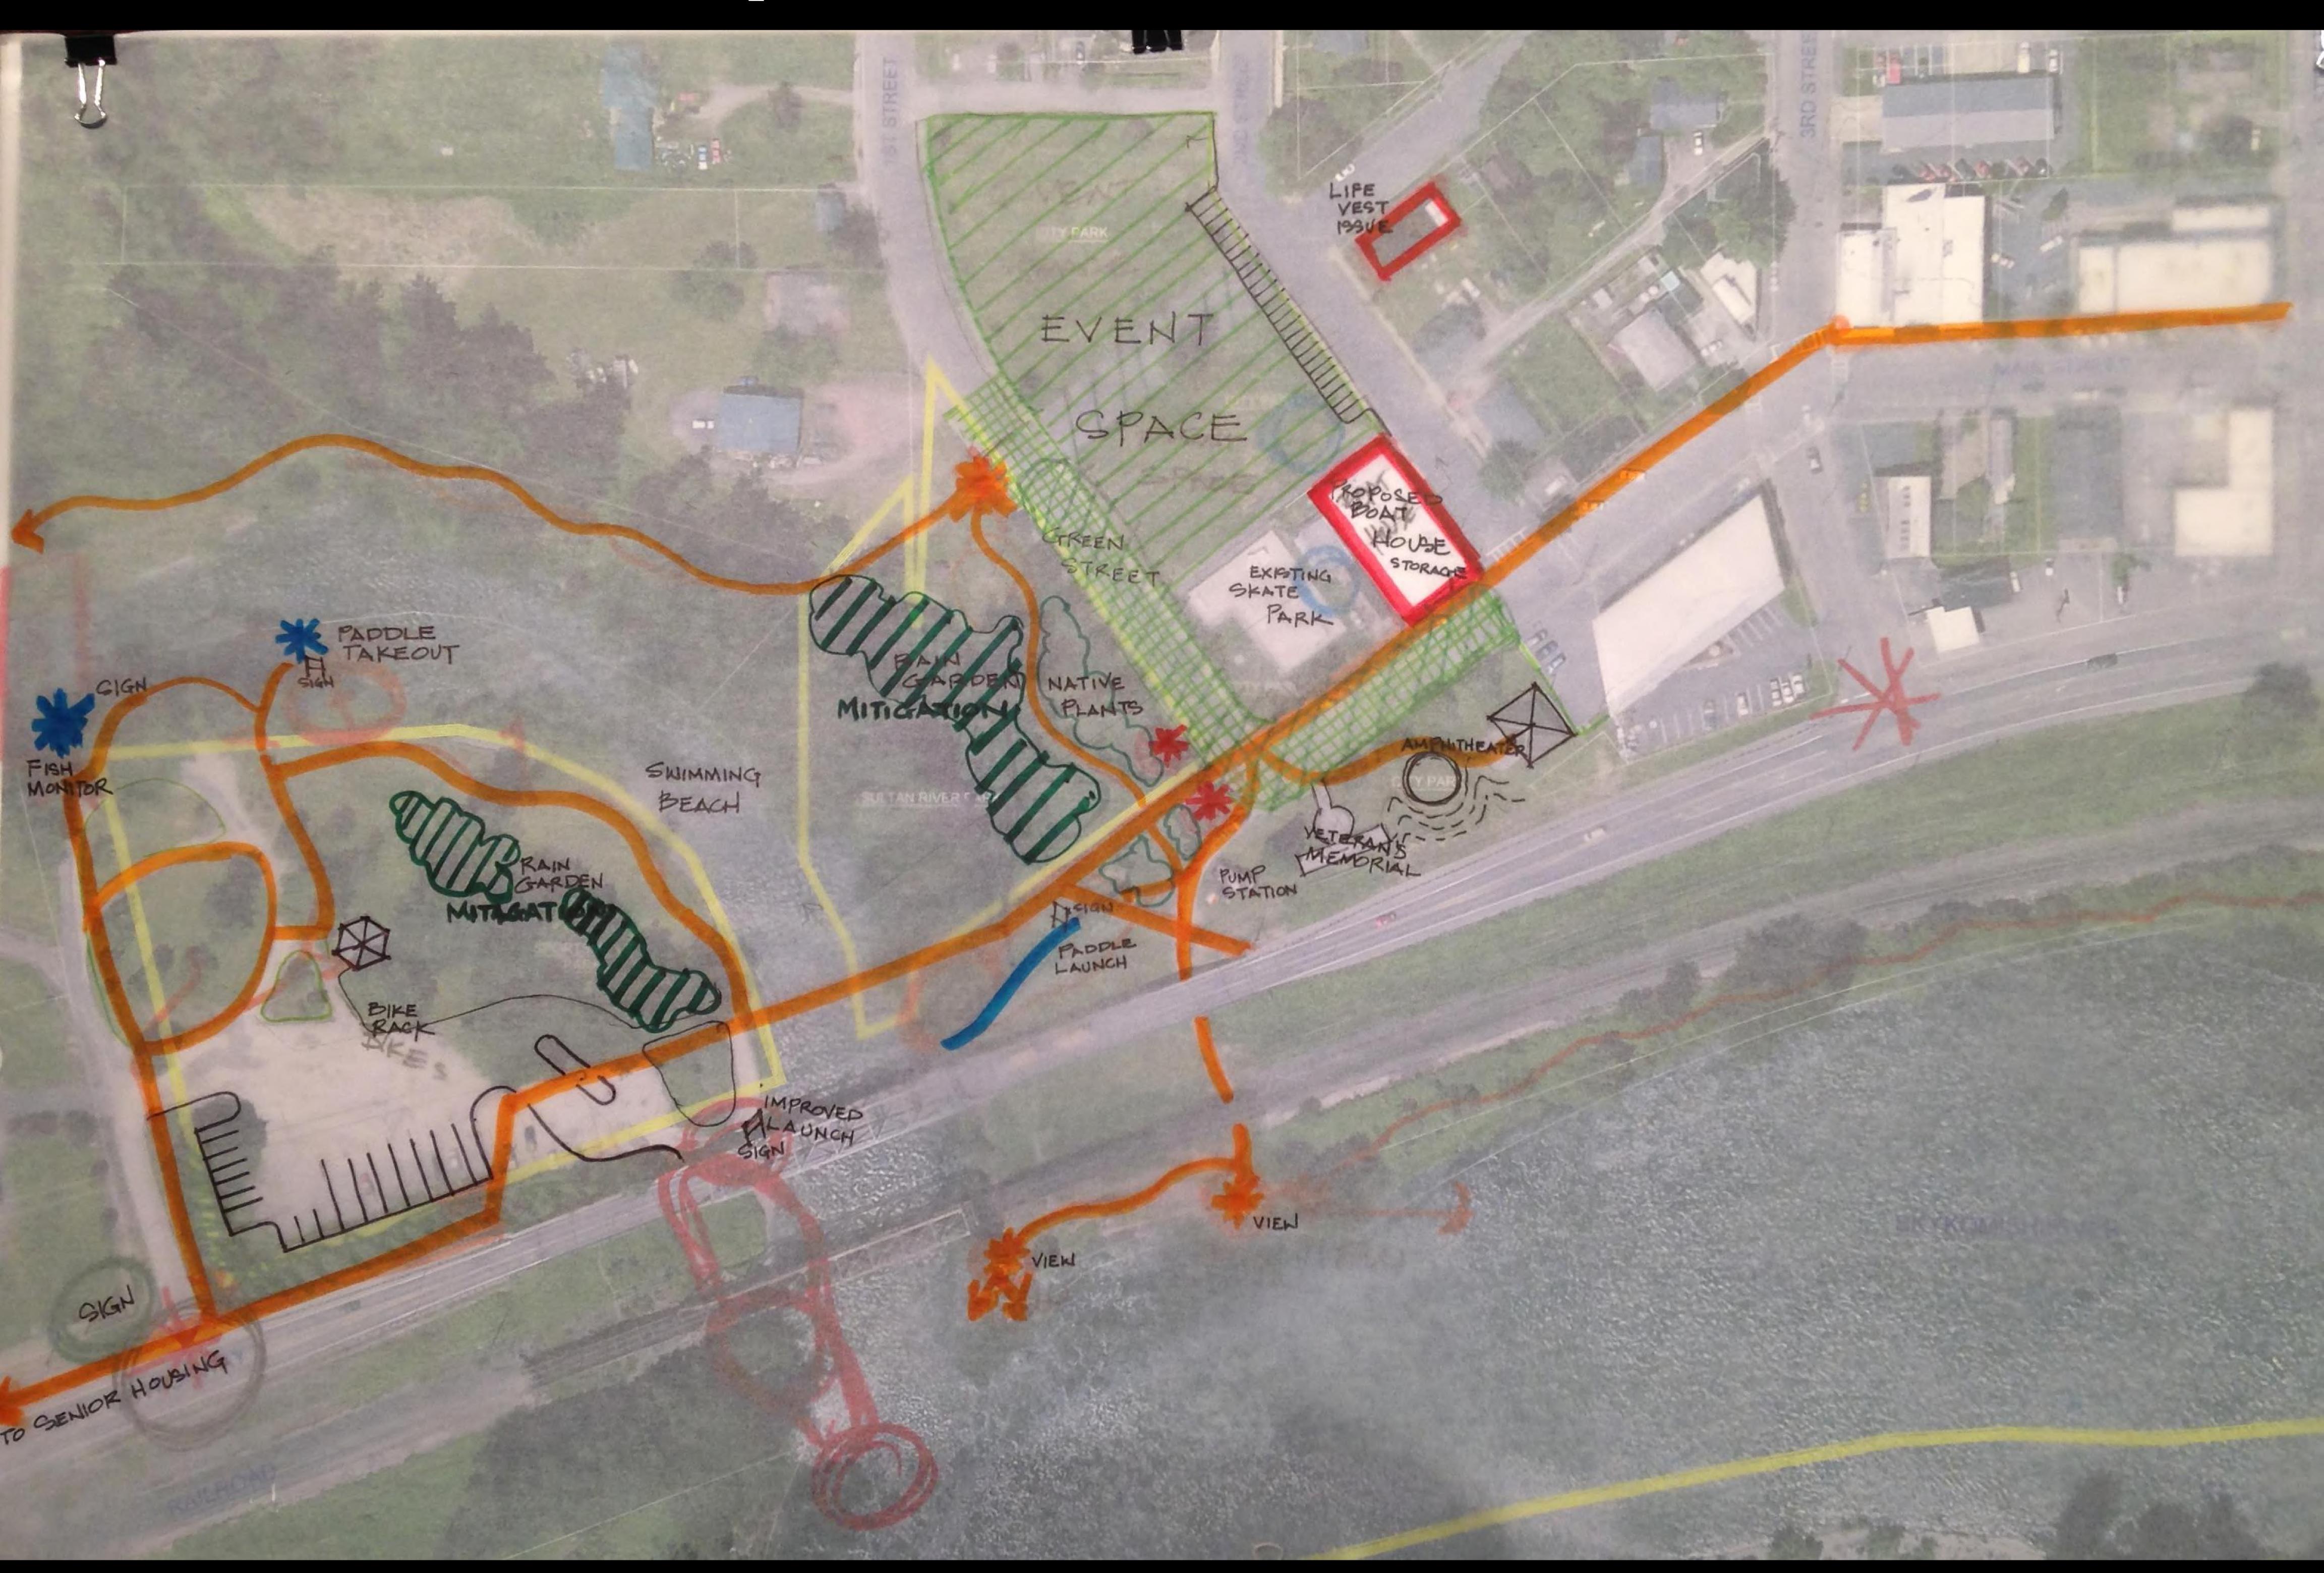

### RIVERPARK -BOAT HOUSE/CONCESSIONAR -FESTVAL/EVENT SPACE -TRAIL TO OSPREY PARK - TRAINING POOL FOR BOAT HOUSE - ENHANCE CULTURAL CONNECTION - CONNECT TO CITY OWNED PARKS FORTSMANS -"GREEN-STREET" BETWEE PARK AND SKATE PARK -BIKERACK

# Sultan program:

-SWIMMING BEACH

-PAPOLE TAKE OUT

- PAIN GARDEN

-FISH MONITOR (EDUCATIONAL)

PARKING

- IMPROVE BOAT LAUNCH

- ENHANCE GAZEBOD (ADA)