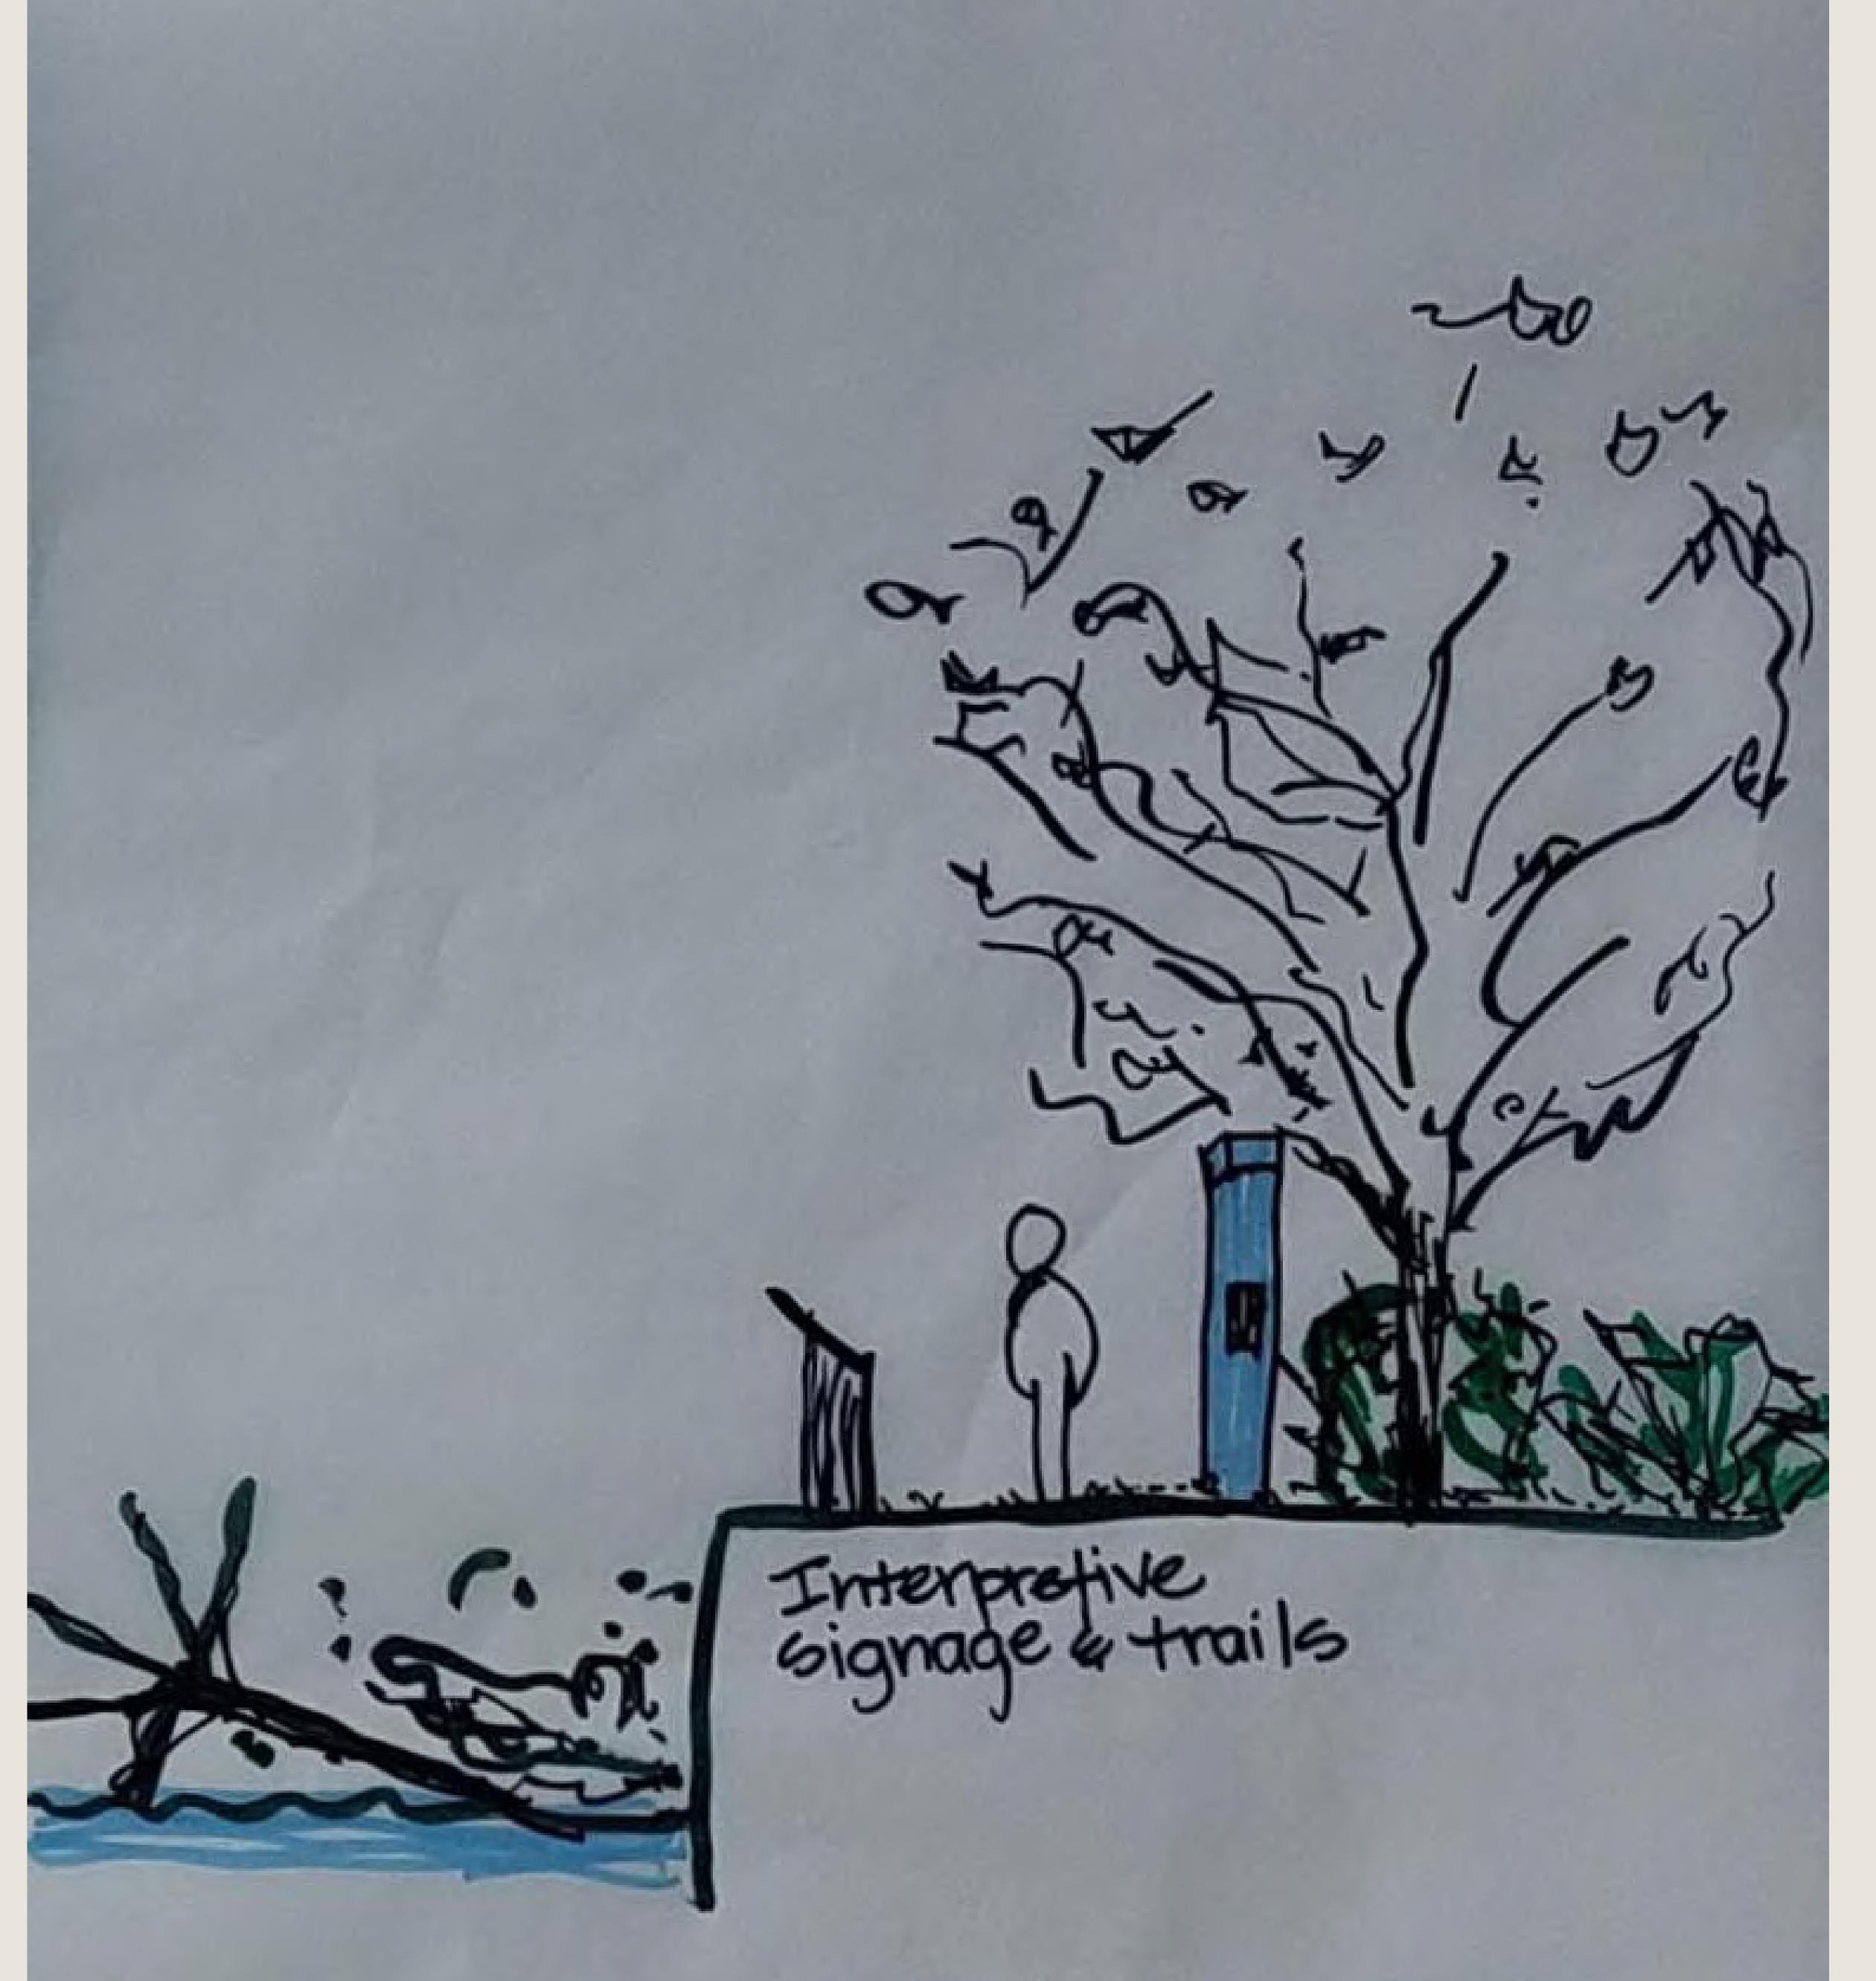

- WARNING SIGNAGE ON RIVER GIGNAGE FOR RESPECT OF RESOURCE TMILE MARKERS EDUCATIONAL SIGNAC -OUTDOOR WASSROOM -UTILIZE EXISTING -ADD NEW ON STEELHE - INTURPRETIUE SIGNAGE - NATIUE HISTORY - RESTORATION - CULTURE OF EARLY SETTEMENT - POCK FESIVAL SPACE

# Signage

### Signage: