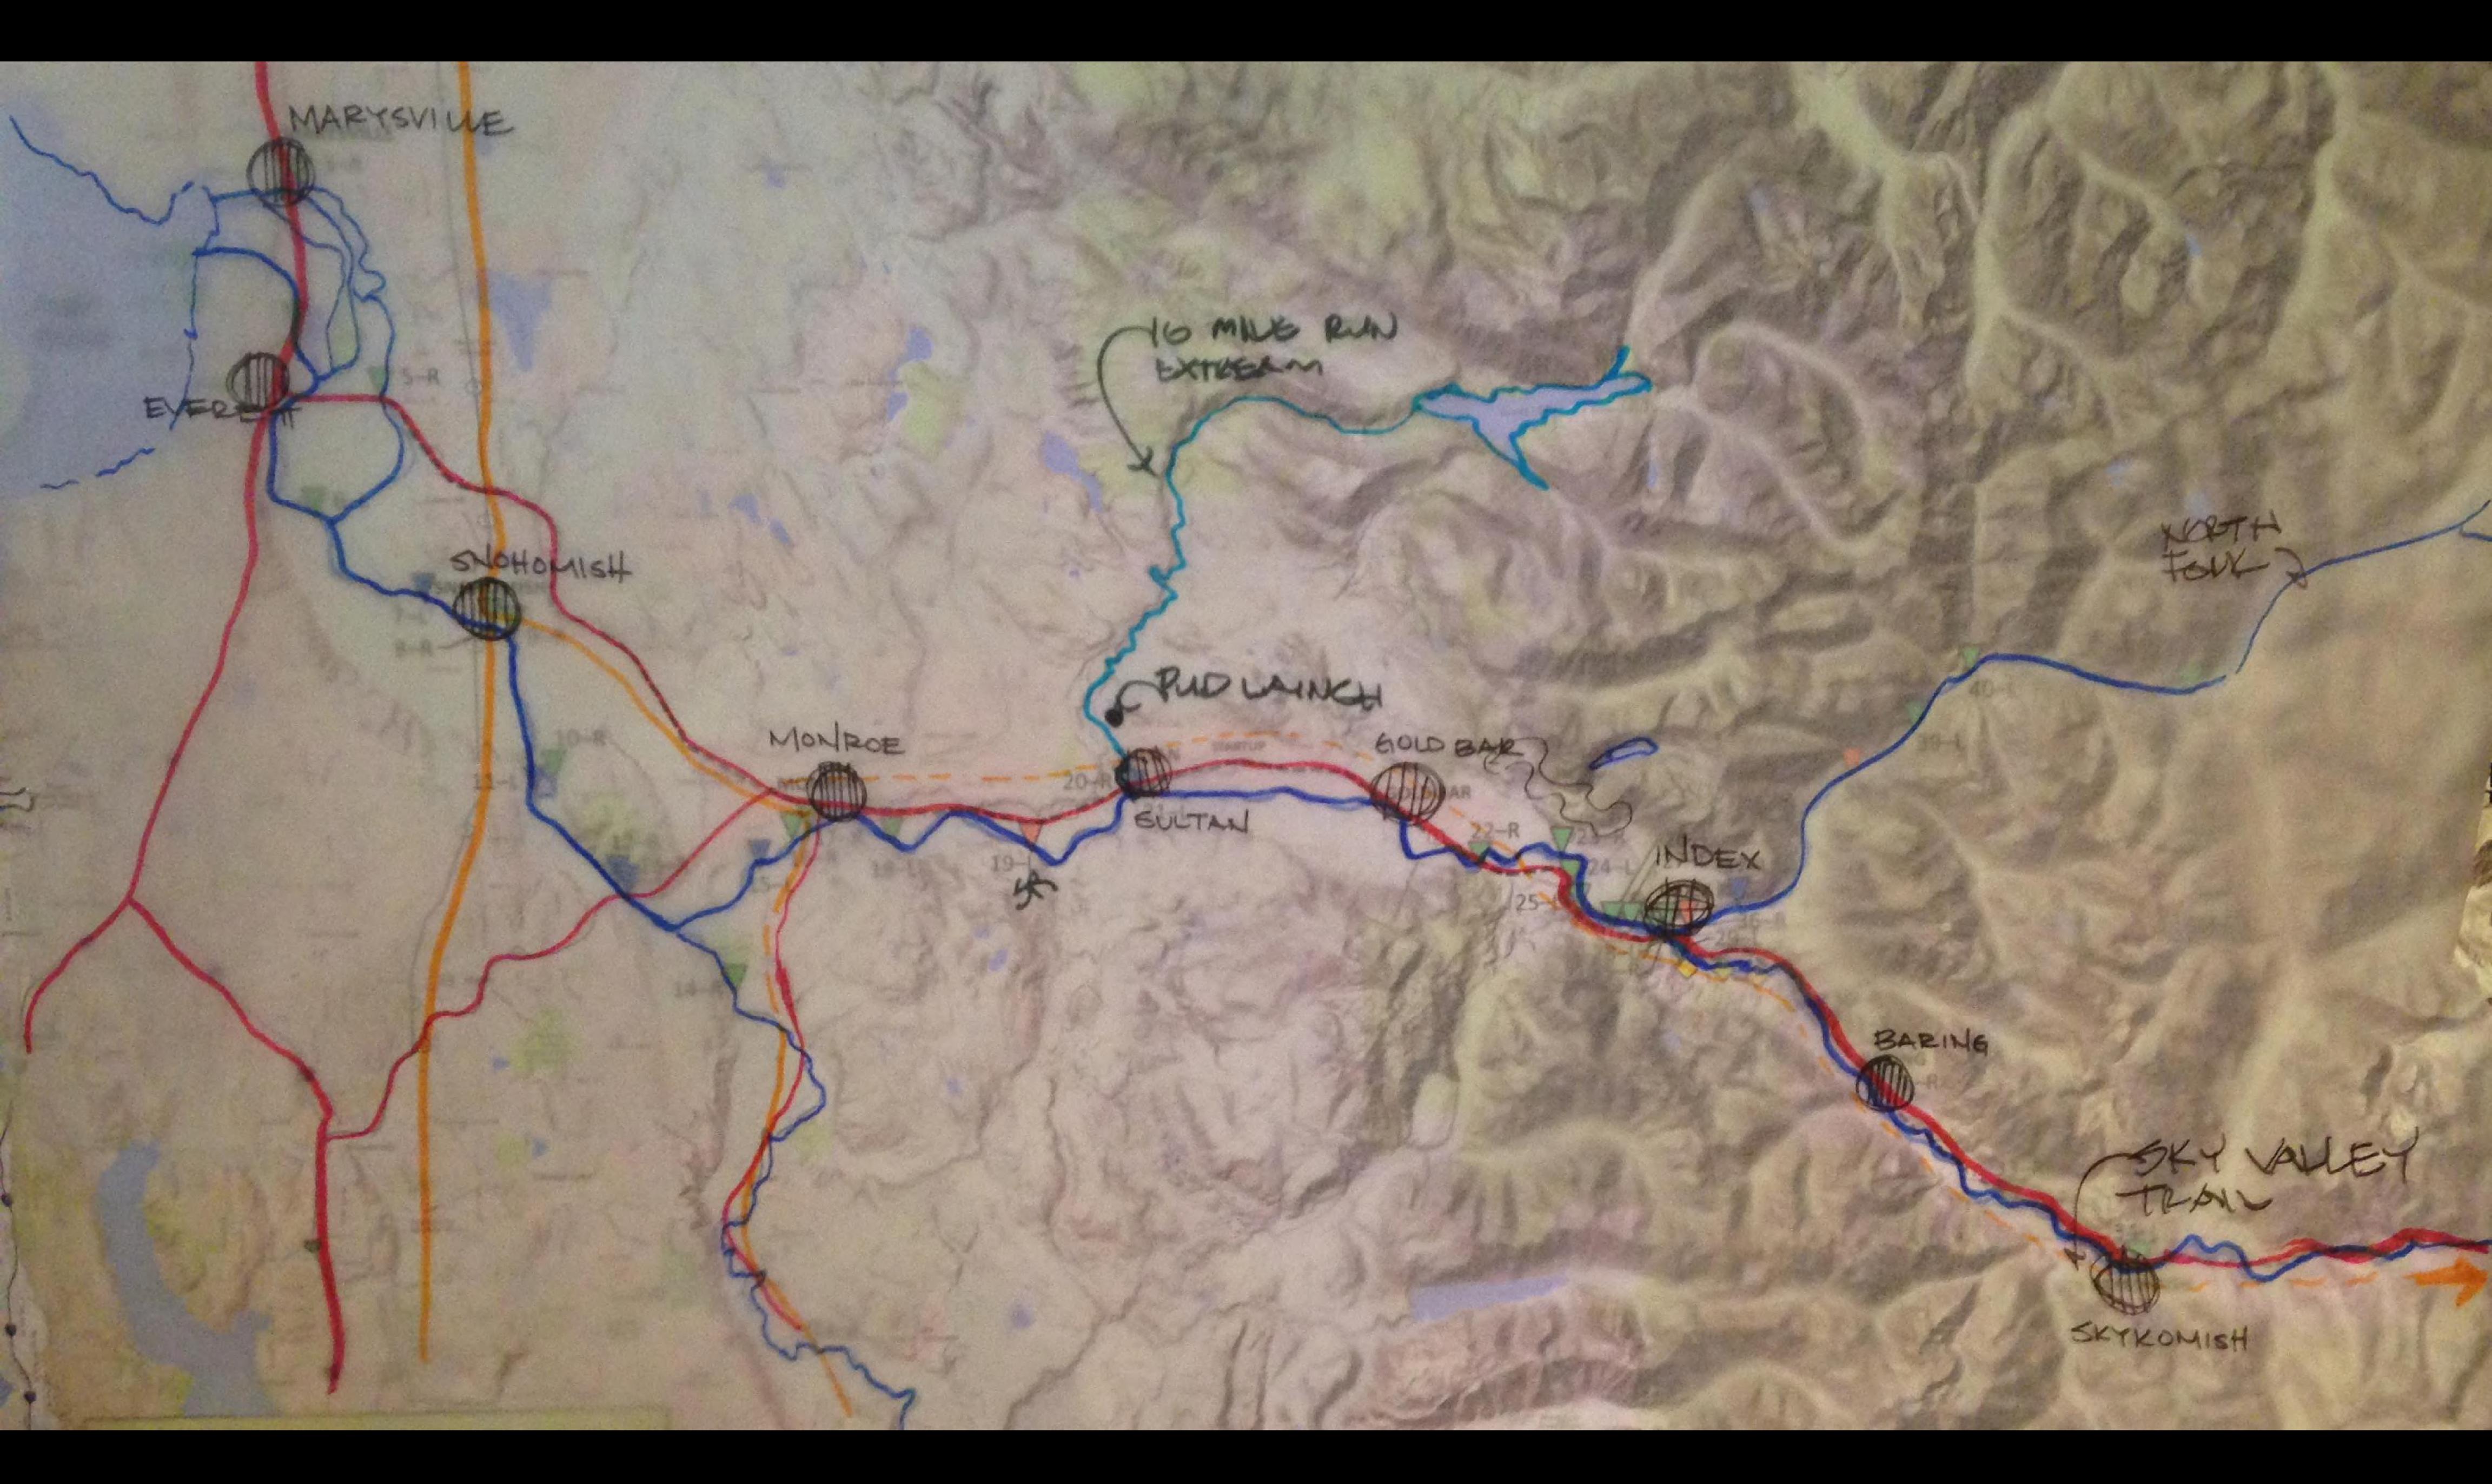

### Town to Trail Connections

Downtown Monroe

### River Access Sites and Facilities

Al Borlin Park
Lewis Street Park

AL BORLIN PARK

# WATER TRAIL

MILE MARKERS/ PLACE MARKERS

SKYKOMISH TO SALISH SEA.

NOT PERMANENT NAME?